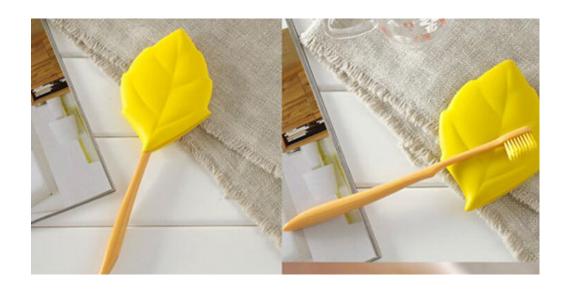

#### 2018 GIFT PRODUCTS



#### Travel folding cup







#### Portable wash cup







## Household functional gloves

















抗菌,无异味 超薄手感,超贴合手掌





舒适灵巧







弹性大,不变形

不粘油,易清洗



## Bathing gloves







# Egg whisk







## Silicone insulation gloves







#### Potato cutters





## Anti-hot clip







# insulation gloves





# Drain hanging pouch







## Decontamination sponge







## Rotary storage hooks







## Floor drain filter







#### Sewer hair cleaner







## Love omelette









## 5 sets of measuring spoon







#### Can stand spoon



【名称】: 可爱松鼠造型饭勺

【材质】: PP

【尺寸】: 约21x5.7cm

【颜色】: 灰色 橙色 白色 随机发货

【简介】: 产品采用优质食品级PP制成无毒、无味……耐高温110℃,耐低温-10℃。

请在耐温范围内使用







## Nano diamond rust removal 2pcs





CHINA PACK

## Silicone strawberry filter







#### Cutters







#### fish scale machine













## Portable pressure reducer