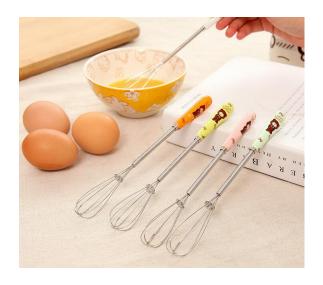

#### 2018 GIFT PRODUCTS



#### Travel folding cup







#### Portable wash cup







## Household functional gloves

















抗菌,无异味 超薄手感,超贴合手掌





舒适灵巧







弹性大,不变形

不粘油,易清洗



## Bathing gloves







# Egg whisk







## Silicone insulation gloves







#### Potato cutters





## Anti-hot clip







# insulation gloves





# Drain hanging pouch







## Decontamination sponge







## Rotary storage hooks







## Floor drain filter







#### Sewer hair cleaner







## Love omelette









## 5 sets of measuring spoon







#### Can stand spoon



【名称】: 可爱松鼠造型饭勺

【材质】: PP

【尺寸】: 约21x5.7cm

【颜色】: 灰色 橙色 白色 随机发货

【简介】: 产品采用优质食品级PP制成无毒、无味……耐高温110℃,耐低温-10℃。

请在耐温范围内使用







## Nano diamond rust removal 2pcs





CHINA PACK

## Silicone strawberry filter







#### Cutters







#### fish scale machine













## Portable pressure reducer







## Waterproof insulation Placemat









## knife sharpener









# Folding funnel







### Fruit fork









## Squeeze toothpaste