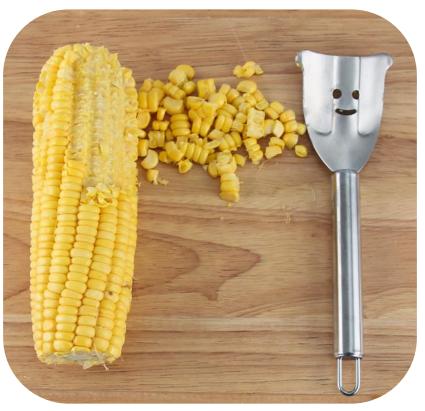

e toothpaste







## Wash the glass brush







## Soybean milk juice filter





#### Coaster set





## Luminous light







#### Hair band









## Cutlery Set

BLUE





#### Liquid holds the cleaner



## Pot brush



# Spatula





# Rice Spoon







#### Cutlery set three-piece, two-piece





### Stationary set





#### Make-up boxes



货号: 1778 材质: ABS新环保料 净重: 0.04KG

折叠尺寸: 圆9cm\*5.9cm\*2.6cm 展开尺寸: 16.6cm\*5.7cm\*3.8cm

包装资料:单个入封口透明opp袋(30个一内盒,300个入一外箱)

外箱尺寸: 57cm\*29.5cm\*37cm



#### Cookies mirror







#### Macron storage bag





#### Chocolate makeup mirror





# Toothbrush cup





## Storage line device







## Bamboo chopsticks





## Fast dumpling model 4pcs





# Peel garlic peeled









# grinder







## Peel separator







## Corn separator







## Corn separator









# Fruit shape maker





# Fruit shape maker









## Fruit and vegetable storage









## Cut vegetables hand guard





# Hanging bag drain basket







## Bath ball





CHINA PACK

# Nail clippers





# Multi-purpose piggy bank







#### Chinese chess







#### Leather chessboard







#### Army game





### Count jump rope





#### Hand warm









5片热芯+1只暖皮皮猴 暖蛋盒装 皮皮猴颜色随机



# Mushroom glass







#### Drain Dish rack











#### Toothbrush cup



#### 独特牙刷摆放 🕥

内部具有独特"倾斜"结构。可以 倒置摆放牙刷 当牙刷架使用哦!













●紫色



#### kettle













#### Glass oil kettle







#### Sink sticker



可自由裁剪, 灵活使用更方便



#### 革新! 可反复粘贴胶层

PVC静电贴, 水洗后不影响粘性, 可反复使用







### Mini sealer



底座附有磁铁,可吸附在金属表面收纳





**高温封口,轻轻一压即可密封存储** 将封口机放在袋口上,从左往右轻轻压过