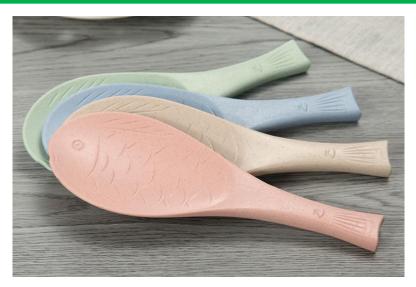

ir cleaner







## Love omelette









## 5 sets of measuring spoon







#### Can stand spoon



【名称】: 可爱松鼠造型饭勺

【材质】: PP

【尺寸】: 约21x5.7cm

【颜色】: 灰色 橙色 白色 随机发货

【简介】: 产品采用优质食品级PP制成无毒、无味……耐高温110℃,耐低温-10℃。

请在耐温范围内使用







## Nano diamond rust removal 2pcs





CHINA PACK

## Silicone strawberry filter







#### Cutters







#### fish scale machine













## Portable pressure reducer







## Waterproof insulation Placemat









## knife sharpener









# Folding funnel







### Fruit fork









## Squeeze toothpaste







## Wash the glass brush







## Soybean milk juice filter





#### Coaster set





## Luminous light







#### Hair band









## Cutlery Set

BLUE





#### Liquid holds the cleaner



## Pot brush



# Spatula





# Rice Spoon







#### Cutlery set three-piece, two-piece





### Stationary set





#### Make-up boxes



货号: 1778 材质: ABS新环保料 净重: 0.04KG

折叠尺寸: 圆9cm\*5.9cm\*2.6cm 展开尺寸: 16.6cm\*5.7cm\*3.8cm

包装资料:单个入封口透明opp袋(30个一内盒,300个入一外箱)

外箱尺寸: 57cm\*29.5cm\*37cm



#### Cookies mirror







#### Macron storage bag





#### Chocolate makeup mirror





# Toothbrush cup





## Storage line device







## Bamboo chopsticks





## Fast dumpling model 4pcs





# Peel garlic peeled









# grinder







## Peel separator







## Corn separator







## Corn separator









# Fruit shape maker





# Fruit shape maker









## Fruit and vegetable storage









## Cut vegetables hand guard





# Hanging bag drain basket







## Bath ball





CHINA PACK

# Nail clippers





# Multi-purpose pi