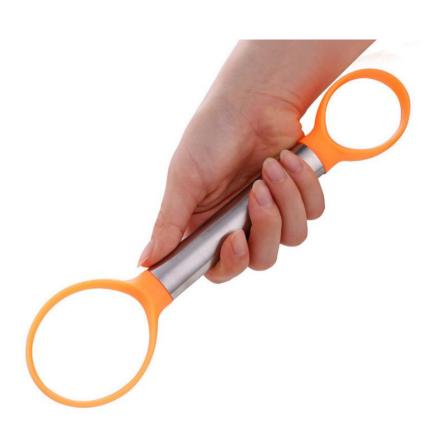

uit fork









## Squeeze toothpaste







## Wash the glass brush







## Soybean milk juice filter





#### Coaster set





## Luminous light







#### Hair band









## Cutlery Set

BLUE





#### Liquid holds the cleaner



## Pot brush



# Spatula





# Rice Spoon







#### Cutlery set three-piece, two-piece





### Stationary set





#### Make-up boxes



货号: 1778 材质: ABS新环保料 净重: 0.04KG

折叠尺寸: 圆9cm\*5.9cm\*2.6cm 展开尺寸: 16.6cm\*5.7cm\*3.8cm

包装资料:单个入封口透明opp袋(30个一内盒,300个入一外箱)

外箱尺寸: 57cm\*29.5cm\*37cm



#### Cookies mirror







#### Macron storage bag





#### Chocolate makeup mirror





# Toothbrush cup





## Storage line device







## Bamboo chopsticks





## Fast dumpling model 4pcs





# Peel garlic peeled









# grinder







## Peel separator







## Corn separator







## Corn separator









# Fruit shape maker





# Fruit shape maker









## Fruit and vegetable storage









## Cut vegetables hand guard





# Hanging bag drain basket







## Bath ball





CHINA PACK

# Nail clippers





# Multi-purpose piggy bank







#### Chinese chess







#### Leather chessboard







#### Army game





### Count jump rope





#### Hand warm









5片热芯+1只暖皮皮猴 暖蛋盒装 皮皮猴颜色随机



# Mushroom glass







#### Drain Dish rack











#### Toothbrush cup



#### 独特牙刷摆放 🕥

内部具有独特"倾斜"结构。可以 倒置摆放牙刷 当牙刷架使用哦!













●紫色



#### kettle













#### Glass oil kettle







#### Sink sticker



可自由裁剪, 灵活使用更方便



#### 革新! 可反复粘贴胶层

PVC静电贴, 水洗后不影响粘性, 可反复使用







### Mini sealer



底座附有磁铁,可吸附在金属表面收纳





**高温封口,轻轻一压