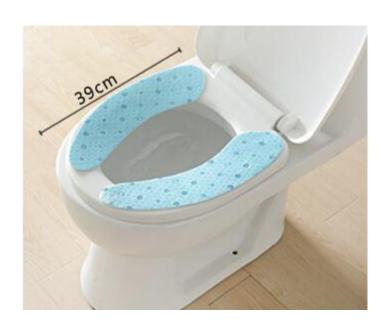

### Toilet cover cloth cover

#### 7大功能

- ▼ 方便卫生
- ✓ 质地柔软
- ▼ 易拆易洗
- ▼ 安全卫生
- ☑ 随意裁剪
- ✓ 一贴设计

### 反复粘贴

专业粘胶设计,多次反复粘贴依然有效,无胶水,拆下不留痕迹。

### 可水洗

取下马桶垫可直接手洗, 快捷方便,清洗干净后可 随意粘贴在任何光滑的表面,即可快速晾干。