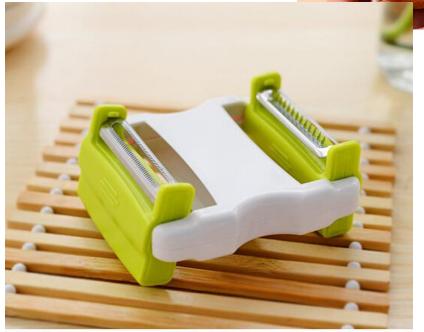

### Shaver wire cutter

多功能削皮刨丝,使用方便,刨丝快、削皮薄

双向刀片,一头刨丝,一头去皮可伸缩旋转设计,安全干净

轻松削皮又快又薄, 小身材, 大本事!