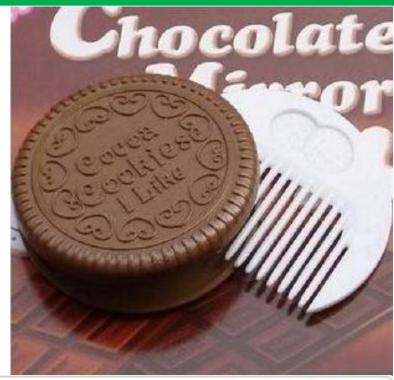

CHINA PACK

## Silicone strawberry filter







#### Cutters







#### fish scale machine













## Portable pressure reducer







## Waterproof insulation Placemat









## knife sharpener









# Folding funnel







### Fruit fork









## Squeeze toothpaste







## Wash the glass brush







## Soybean milk juice filter





#### Coaster set





## Luminous light







#### Hair band









## Cutlery Set

BLUE





#### Liquid holds the cleaner



## Pot brush



# Spatula





# Rice Spoon







#### Cutlery set three-piece, two-piece





### Stationary set





#### Make-up boxes



货号: 1778 材质: ABS新环保料 净重: 0.04KG

折叠尺寸: 圆9cm\*5.9cm\*2.6cm 展开尺寸: 16.6cm\*5.7cm\*3.8cm

包装资料:单个入封口透明opp袋(30个一内盒,300个入一外箱)

外箱尺寸: 57cm\*29.5cm\*37cm



#### Cookies mirror







#### Macron storage bag





#### Chocolate makeup mirror





# Toothbrush cup





## Storage line device







## Bamboo chopsticks





## Fast dumpling model 4pcs





# Peel garlic peeled









# grinder







## Peel separator







## Corn separator







## Corn separator









# Fruit shape maker





# Fruit shape maker









## Fruit and vegetable storage









## Cut vegetables hand guard





# Hanging bag drain basket







## Bath ball





CHINA PACK

# Nail clippers





# Multi-purpose piggy bank







#### Chinese chess







#### Leather chessboard







#### Army game





### Count jump rope





#### Hand warm









5片热芯+1只暖皮皮猴 暖蛋盒装 皮皮猴颜色随机



# Mushroom glass







#### Drain Dish rack











#### Toothbrush cup



#### 独特牙刷摆放 🕥

内部具