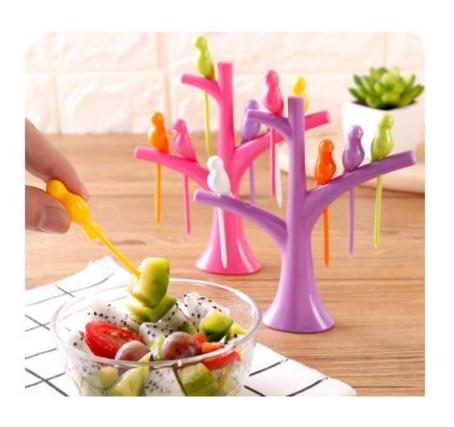

gloves







# Egg whisk







## Silicone insulation gloves







#### Potato cutters





## Anti-hot clip







# insulation gloves





# Drain hanging pouch







## Decontamination sponge







## Rotary storage hooks







## Floor drain filter







#### Sewer hair cleaner







## Love omelette









## 5 sets of measuring spoon







#### Can stand spoon



【名称】: 可爱松鼠造型饭勺

【材质】: PP

【尺寸】: 约21x5.7cm

【颜色】: 灰色 橙色 白色 随机发货

【简介】: 产品采用优质食品级PP制成无毒、无味……耐高温110℃,耐低温-10℃。

请在耐温范围内使用







## Nano diamond rust removal 2pcs





CHINA PACK

## Silicone strawberry filter







#### Cutters







#### fish scale machine













## Portable pressure reducer







## Waterproof insulation Placemat









## knife sharpener









# Folding funnel







### Fruit fork









## Squeeze toothpaste







## Wash the glass brush







## Soybean milk juice filter





#### Coaster set





## Luminous light







#### Hair band









## Cutlery Set

BLUE





#### Liquid holds the cleaner



## Pot brush



# Spatula





# Rice Spoon







#### Cutlery set three-piece, two-piece





### Stationary set





#### Make-up boxes



货号: 1778 材质: ABS新环保料 净重: 0.04KG

折叠尺寸: 圆9cm\*5.9cm\*2.6cm 展开尺寸: 16.6cm\*5.7cm\*3.8cm

包装资料:单个入封口透明opp袋(30个一内盒,300个入一外箱)

外箱尺寸: 57cm\*29.5cm\*37cm



#### Cookies mirror







#### Macron storage bag





#### Chocolate makeup mirror





# Toothbrush cup





## Storage line device







## Bamboo chopsticks





## Fast dumpling model 4pcs





# Peel garlic peeled









# grinder







## Peel separator







## C