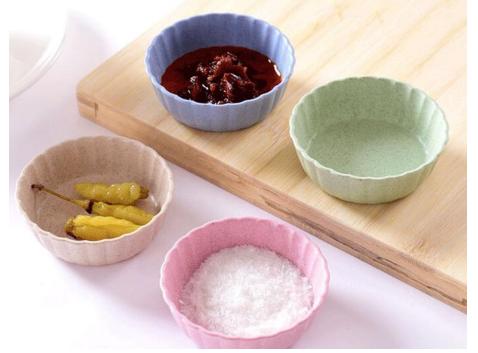

### Dinner plate seasoning plate 4pcs

#### 1/优质PP材质

采用优质小麦秸秆+食品级PP材质,健康环保,色彩清新舒雅,而且还耐摔耐用。