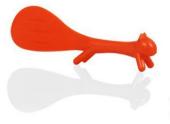

#### Can stand spoon

【名称】: 可爱松鼠造型饭勺

【材质】: PP

【尺寸】: 约21x5.7cm

【颜色】: 灰色 橙色 白色 随机发货

【简介】: 产品采用优质食品级PP制成无毒、无味……耐高温110℃,耐低温-10℃。

请在耐温范围内使用

# Rice Spoon