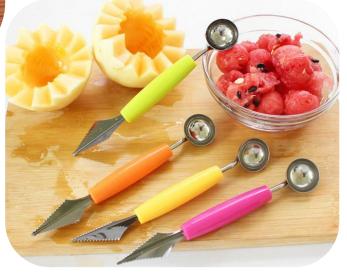

#### Coaster set





## Luminous light







#### Hair band









## Cutlery Set

BLUE





#### Liquid holds the cleaner



## Pot brush



# Spatula





# Rice Spoon







#### Cutlery set three-piece, two-piece





### Stationary set





#### Make-up boxes



货号: 1778 材质: ABS新环保料 净重: 0.04KG

折叠尺寸: 圆9cm\*5.9cm\*2.6cm 展开尺寸: 16.6cm\*5.7cm\*3.8cm

包装资料:单个入封口透明opp袋(30个一内盒,300个入一外箱)

外箱尺寸: 57cm\*29.5cm\*37cm



#### Cookies mirror







#### Macron storage bag





#### Chocolate makeup mirror





# Toothbrush cup





## Storage line device







## Bamboo chopsticks





## Fast dumpling model 4pcs





# Peel garlic peeled









# grinder







## Peel separator







## Corn separator







## Corn separator









# Fruit shape maker





# Fruit shape maker









## Fruit and vegetable storage









## Cut vegetables hand guard





# Hanging bag drain basket







## Bath ball





CHINA PACK

# Nail clippers





# Multi-purpose piggy bank







#### Chinese chess







#### Leather chessboard







#### Army game





### Count jump rope





#### Hand warm









5片热芯+1只暖皮皮猴 暖蛋盒装 皮皮猴颜色随机



# Mushroom glass







#### Drain Dish rack











#### Toothbrush cup



#### 独特牙刷摆放 🕥

内部具有独特"倾斜"结构。可以 倒置摆放牙刷 当牙刷架使用哦!













●紫色



#### kettle













#### Glass oil kettle







#### Sink sticker



可自由裁剪, 灵活使用更方便



#### 革新! 可反复粘贴胶层

PVC静电贴, 水洗后不影响粘性, 可反复使用







### Mini sealer



底座附有磁铁,可吸附在金属表面收纳





**高温封口,轻轻一压即可密封存储** 将封口机放在袋口上,从左往右轻轻压过,按压时,稍稍用力,速度不要太失







### Garbage bag holder 2pcs











## Filter 30pcs