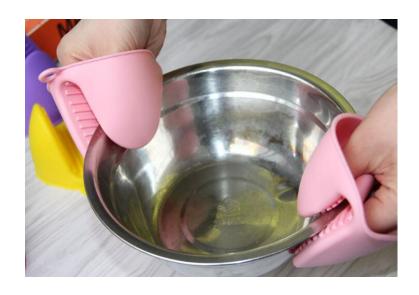

#### 2018 GIFT PRODUCTS



#### Travel folding cup







#### Portable wash cup







## Household functional gloves

















抗菌,无异味 超薄手感,超贴合手掌





舒适灵巧







弹性大,不变形

不粘油,易清洗



## Bathing gloves







# Egg whisk







## Silicone insulation gloves







#### Potato cutters





## Anti-hot clip







# insulation gloves





# Drain hanging pouch







## Decontamination sponge







## Rotary storage hooks







## Floor drain filter







#### Sewer hair cleaner







## Love omelette









## 5 sets of measuring spoon







#### Can stand spoon



【名称】: 可爱松鼠造型饭勺

【材质】: PP

【尺寸】: 约21x5.7cm

【颜色】: 灰色 橙色 白色 随机发货

【简介】: 产品采用优质食品级PP制成无毒、无味……耐高温110℃,耐低温-10℃。

请在耐温范围内使用







## Nano diamond rust removal 2pcs





CHINA PACK

## Silicone strawberry filter







#### Cutters







#### fish scale machine













## Portable pressure reducer







## Waterproof insulation Placemat









## knife sharpener









# Folding funnel







### Fruit fork









## Squeeze toothpaste







## Wash the glass brush