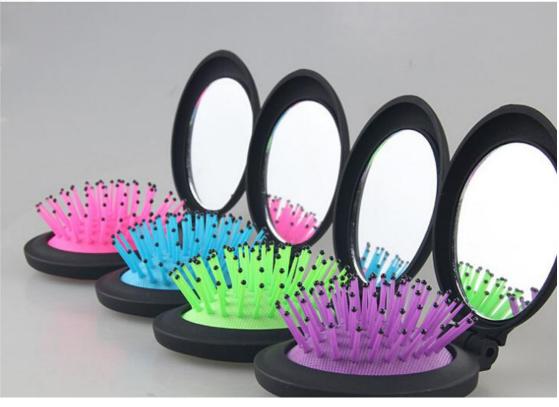

nd rust removal 2pcs





CHINA PACK

## Silicone strawberry filter







#### Cutters







#### fish scale machine













## Portable pressure reducer







## Waterproof insulation Placemat









## knife sharpener









# Folding funnel







### Fruit fork









## Squeeze toothpaste







## Wash the glass brush







## Soybean milk juice filter





#### Coaster set





## Luminous light







#### Hair band









## Cutlery Set

BLUE





#### Liquid holds the cleaner



## Pot brush



# Spatula





# Rice Spoon







#### Cutlery set three-piece, two-piece





### Stationary set





#### Make-up boxes



货号: 1778 材质: ABS新环保料 净重: 0.04KG

折叠尺寸: 圆9cm\*5.9cm\*2.6cm 展开尺寸: 16.6cm\*5.7cm\*3.8cm

包装资料:单个入封口透明opp袋(30个一内盒,300个入一外箱)

外箱尺寸: 57cm\*29.5cm\*37cm



#### Cookies mirror







#### Macron storage bag





#### Chocolate makeup mirror





# Toothbrush cup





## Storage line device







## Bamboo chopsticks





## Fast dumpling model 4pcs





# Peel garlic peeled









# grinder







## Peel separator







## Corn separator







## Corn separator









# Fruit shape maker





# Fruit shape maker









## Fruit and vegetable storage









## Cut vegetables hand guard





# Hanging bag drain basket







## Bath ball





CHINA PACK

# Nail clippers





# Multi-purpose piggy bank







#### Chinese chess







#### Leather chessboard







#### Army game





### Count jump rope





#### Hand warm









5片热芯+1只暖皮皮猴 暖蛋盒装 皮皮猴颜色随机



# Mushroom glass







#### Drain Dish rack











#### Toothbrush