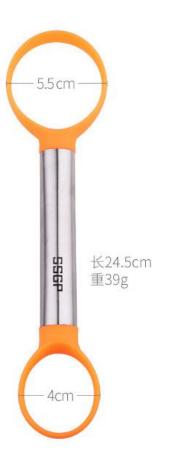

t fork









## Squeeze toothpaste







## Wash the glass brush







## Soybean milk juice filter





#### Coaster set





## Luminous light







#### Hair band









## Cutlery Set

BLUE





#### Liquid holds the cleaner



## Pot brush



# Spatula





# Rice Spoon







#### Cutlery set three-piece, two-piece





### Stationary set





#### Make-up boxes



货号: 1778 材质: ABS新环保料 净重: 0.04KG

折叠尺寸: 圆9cm\*5.9cm\*2.6cm 展开尺寸: 16.6cm\*5.7cm\*3.8cm

包装资料:单个入封口透明opp袋(30个一内盒,300个入一外箱)

外箱尺寸: 57cm\*29.5cm\*37cm



#### Cookies mirror







#### Macron storage bag





#### Chocolate makeup mirror





# Toothbrush cup





## Storage line device







## Bamboo chopsticks





## Fast dumpling model 4pcs





# Peel garlic peeled









# grinder







## Peel separator







## Corn separator







## Corn separator









# Fruit shape maker





# Fruit shape maker









## Fruit and vegetable storage









## Cut vegetables hand guard





# Hanging bag drain basket







## Bath ball





CHINA PACK

# Nail clippers





# Multi-purpose piggy bank







#### Chinese chess







#### Leather chessboard







#### Army game





### Count jump rope





#### Hand warm









5片热芯+1只暖皮皮猴 暖蛋盒装 皮皮猴颜色随机



# Mushroom glass







#### Drain Dish rack











#### Toothbrush cup



#### 独特牙刷摆放 🕥

内部具有独特"倾斜"结构。可以 倒置摆放牙刷 当牙刷架使用哦!













●紫色



#### kettle













#### Glass oil kettle







#### Sink sticker



可自由裁剪, 灵活使用更方便



#### 革新! 可反复粘贴胶层

PVC静电贴, 水洗后不影响粘性, 可反复使用







### Mini sealer



底座附有磁铁,可吸附在金属表面收纳





**高温封口,轻轻一压即可