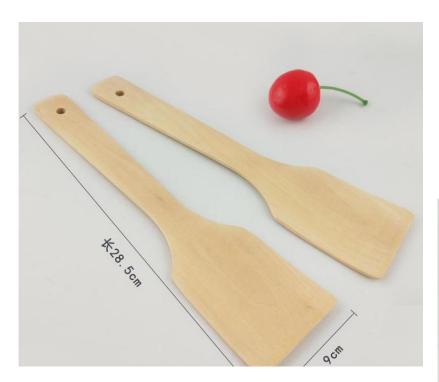

#### Sewer hair cleaner







## Love omelette









## 5 sets of measuring spoon







#### Can stand spoon



【名称】: 可爱松鼠造型饭勺

【材质】: PP

【尺寸】: 约21x5.7cm

【颜色】: 灰色 橙色 白色 随机发货

【简介】: 产品采用优质食品级PP制成无毒、无味……耐高温110℃,耐低温-10℃。

请在耐温范围内使用







## Nano diamond rust removal 2pcs





CHINA PACK

## Silicone strawberry filter







#### Cutters







#### fish scale machine













## Portable pressure reducer







## Waterproof insulation Placemat









## knife sharpener









# Folding funnel







### Fruit fork









## Squeeze toothpaste







## Wash the glass brush







## Soybean milk juice filter





#### Coaster set





## Luminous light







#### Hair band









## Cutlery Set

BLUE





#### Liquid holds the cleaner



## Pot brush



# Spatula





# Rice Spoon







#### Cutlery set three-piece, two-piece





### Stationary set





#### Make-up boxes



货号: 1778 材质: ABS新环保料 净重: 0.04KG

折叠尺寸: 圆9cm\*5.9cm\*2.6cm 展开尺寸: 16.6cm\*5.7cm\*3.8cm

包装资料:单个入封口透明opp袋(30个一内盒,300个入一外箱)

外箱尺寸: 57cm\*29.5cm\*37cm



#### Cookies mirror







#### Macron storage bag





#### Chocolate makeup mirror





# Toothbrush cup





## Storage line device







## Bamboo chopsticks





## Fast dumpling model 4pcs





# Peel garlic peeled









# grinder







## Peel separator







## Corn separator







## Corn separator









# Fruit shape maker





# Fruit shape maker









## Fruit and vegetable storage









## Cut vegetables hand guard





# Hanging bag drain basket







## Bath ball





CHINA PACK

# Nail clippers