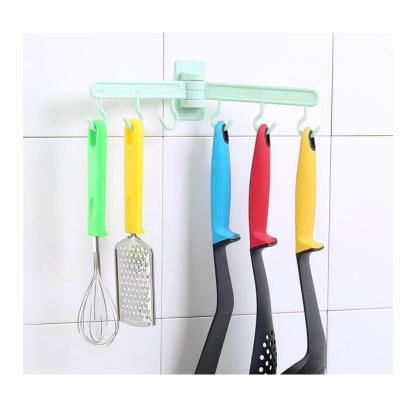

#### 2018 GIFT PRODUCTS



#### Travel folding cup







#### Portable wash cup







## Household functional gloves

















抗菌,无异味 超薄手感,超贴合手掌





舒适灵巧







弹性大,不变形

不粘油,易清洗



## Bathing gloves







# Egg whisk







## Silicone insulation gloves







#### Potato cutters





## Anti-hot clip







# insulation gloves





# Drain hanging pouch







## Decontamination sponge







## Rotary storage hooks







## Floor drain filter







#### Sewer hair cleaner







## Love omelette









## 5 sets of measuring spoon







#### Can stand spoon



【名称】: 可爱松鼠造型饭勺

【材质】: PP

【尺寸】: 约21x5.7cm

【颜色】: 灰色 橙色 白色 随机发货

【简介】: 产品采用优质食品级PP制成无毒、无味……耐高温110℃,耐低温-10℃。

请在耐温范围内使用







## Nano diamond rust removal 2pcs





CHINA PACK

## Silicone strawberry filter







#### Cutters







#### fish scale machine













## Portable pressure reducer







## Waterproof insulation Placemat









## knife sharpener









# Folding funnel







### Fruit fork









## Squeeze toothpaste







## Wash the glass brush







## Soybean milk juice filter





#### Coaster set





## Luminous light







#### Hair band









## Cutlery Set

BLUE





#### Liquid holds the cleaner