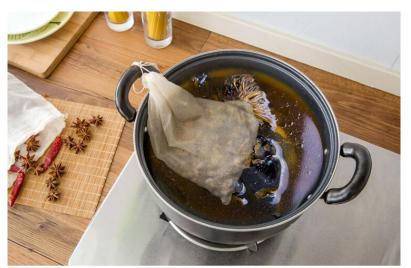

### Soup filter bag

#### 抽绳设计, 无死角包裹! 保证汤汁无渣滓!

大口喝汤好畅快!

质地柔软,方便水洗,反复使用更加环保! 洗干净后晾干方便下次使用哦!

**炖汤、卤菜、煎药……无需滤渣** 渗透性强,更利于营养物质渗出