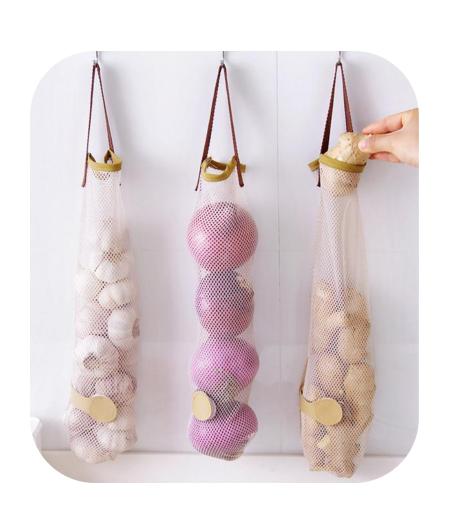

s light







#### Hair band









## Cutlery Set

BLUE





#### Liquid holds the cleaner



## Pot brush



# Spatula





# Rice Spoon







#### Cutlery set three-piece, two-piece





### Stationary set





#### Make-up boxes



货号: 1778 材质: ABS新环保料 净重: 0.04KG

折叠尺寸: 圆9cm\*5.9cm\*2.6cm 展开尺寸: 16.6cm\*5.7cm\*3.8cm

包装资料:单个入封口透明opp袋(30个一内盒,300个入一外箱)

外箱尺寸: 57cm\*29.5cm\*37cm



#### Cookies mirror







#### Macron storage bag





#### Chocolate makeup mirror





# Toothbrush cup





## Storage line device







## Bamboo chopsticks





## Fast dumpling model 4pcs





# Peel garlic peeled









# grinder







## Peel separator







## Corn separator







## Corn separator









# Fruit shape maker





# Fruit shape maker









## Fruit and vegetable storage









## Cut vegetables hand guard





# Hanging bag drain basket







## Bath ball





CHINA PACK

# Nail clippers





# Multi-purpose piggy bank







#### Chinese chess







#### Leather chessboard







#### Army game





### Count jump rope





#### Hand warm









5片热芯+1只暖皮皮猴 暖蛋盒装 皮皮猴颜色随机



# Mushroom glass







#### Drain Dish rack











#### Toothbrush cup



#### 独特牙刷摆放 🕥

内部具有独特"倾斜"结构。可以 倒置摆放牙刷 当牙刷架使用哦!













●紫色



#### kettle













#### Glass oil kettle







#### Sink sticker



可自由裁剪, 灵活使用更方便



#### 革新! 可反复粘贴胶层

PVC静电贴, 水洗后不影响粘性, 可反复使用







### Mini sealer



底座附有磁铁,可吸附在金属表面收纳





**高温封口,轻轻一压即可密封存储** 将封口机放在袋口上,从左往右轻轻压过,按压时,稍稍用力,速度不要太失







### Garbage bag holder 2pcs











## Filter 30pcs













## Sealing clip 5pcs