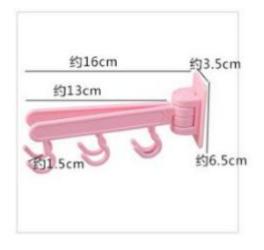

#### 2018 GIFT PRODUCTS



#### Travel folding cup







#### Portable wash cup







## Household functional gloves

















抗菌,无异味 超薄手感,超贴合手掌





舒适灵巧







弹性大,不变形

不粘油,易清洗



## Bathing gloves







# Egg whisk







## Silicone insulation gloves







#### Potato cutters





## Anti-hot clip







# insulation gloves





# Drain hanging pouch







## Decontamination sponge







## Rotary storage hooks







## Floor drain filter







#### Sewer hair cleaner







## Love omelette









## 5 sets of measuring spoon







#### Can stand spoon



【名称】: 可爱松鼠造型饭勺

【材质】: PP

【尺寸】: 约21x5.7cm

【颜色】: 灰色 橙色 白色 随机发货

【简介】: 产品采用优质食品级PP制成无毒、无味……耐高温110℃,耐低温-10℃。

请在耐温范围内使用







## Nano diamond rust removal 2pcs





CHINA PACK

## Silicone strawberry filter







#### Cutters







#### fish scale machine













## Portable pressure reducer







## Waterproof insulation Placemat









## knife sharpener









# Folding funnel







### Fruit fork









## Squeeze toothpaste







## Wash the glass brush







## Soybean milk juice filter





#### Coaster set





## Luminous light







#### Hair band









## Cutlery Set

BLUE





#### Liquid holds the cleaner



#