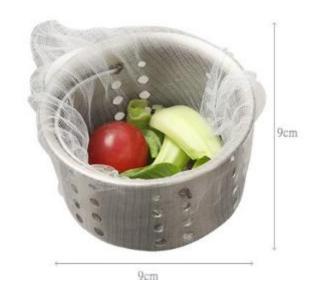

## Fruit and vegetable storage









## Cut vegetables hand guard





# Hanging bag drain basket







## Bath ball





CHINA PACK

# Nail clippers





# Multi-purpose piggy bank







#### Chinese chess







#### Leather chessboard







#### Army game





### Count jump rope





#### Hand warm









5片热芯+1只暖皮皮猴 暖蛋盒装 皮皮猴颜色随机



# Mushroom glass







#### Drain Dish rack











#### Toothbrush cup



#### 独特牙刷摆放 🕥

内部具有独特"倾斜"结构。可以 倒置摆放牙刷 当牙刷架使用哦!













●紫色



#### kettle













#### Glass oil kettle







#### Sink sticker



可自由裁剪, 灵活使用更方便



#### 革新! 可反复粘贴胶层

PVC静电贴, 水洗后不影响粘性, 可反复使用







### Mini sealer



底座附有磁铁,可吸附在金属表面收纳





**高温封口,轻轻一压即可密封存储** 将封口机放在袋口上,从左往右轻轻压过,按压时,稍稍用力,速度不要太失







### Garbage bag holder 2pcs











## Filter 30pcs













## Sealing clip 5pcs









### Removable shelves









**可拆卸设计,易清洗** 组装、拆卸都简单,方便使用后清洗

CHINA PACK

### Bowl 2 sets





## Kitchen apron







### Soup filter bag

#### 抽绳设计, 无死角包裹! 保证汤汁无渣滓!

大口喝汤好畅快!









质地柔软,方便水洗,反复使用更加环保! 洗干净后晾干方便下次使用哦!



**炖汤、卤菜、煎药……无需滤渣** 渗透性强,更利于营养物质渗出



# Cleaning rags 3PCS





### Dinner plate seasoning plate 4pcs









### Washboard









### Toilet cover cloth cover



#### 7大功能

- ▼ 方便卫生
- ✓ 质地柔软
- ▼ 易拆易洗
- ▼ 安全卫生
- ☑ 随意裁剪
- ✓ 一贴设计



### 反复粘贴

专业粘胶设计,多次反复粘贴依然有效,无胶水,拆下不留痕迹。



### 可水洗

取下马桶垫可直接手洗, 快捷方便,清洗干净后可 随意粘贴在任何光滑的表面,即可快速晾干。



### cleaning brush

#### 强力去污,不伤手

带手柄设计,可清洁锅、碗碟、砧板上的油渍,去污不伤手







#### 干湿两用,适用范围广

优质海绵底, 去污不留痕, 瓷砖、厨房台面等都适用







### Hanging garbage storage











## Soup filter ball









### Shaver wire