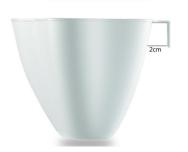

age bag holder 2pcs











## Filter 30pcs













## Sealing clip 5pcs









### Removable shelves









**可拆卸设计,易清洗** 组装、拆卸都简单,方便使用后清洗

CHINA PACK

### Bowl 2 sets





## Kitchen apron







### Soup filter bag

#### 抽绳设计, 无死角包裹! 保证汤汁无渣滓!

大口喝汤好畅快!









质地柔软,方便水洗,反复使用更加环保! 洗干净后晾干方便下次使用哦!



**炖汤、卤菜、煎药……无需滤渣** 渗透性强,更利于营养物质渗出



# Cleaning rags 3PCS





### Dinner plate seasoning plate 4pcs









### Washboard









### Toilet cover cloth cover



#### 7大功能

- ▼ 方便卫生
- ✓ 质地柔软
- ▼ 易拆易洗
- ▼ 安全卫生
- ☑ 随意裁剪
- ✓ 一贴设计



### 反复粘贴

专业粘胶设计,多次反复粘贴依然有效,无胶水,拆下不留痕迹。



### 可水洗

取下马桶垫可直接手洗, 快捷方便,清洗干净后可 随意粘贴在任何光滑的表面,即可快速晾干。



### cleaning brush

#### 强力去污,不伤手

带手柄设计,可清洁锅、碗碟、砧板上的油渍,去污不伤手







#### 干湿两用,适用范围广

优质海绵底, 去污不留痕, 瓷砖、厨房台面等都适用







### Hanging garbage storage











## Soup filter ball









### Shaver wire cutter



多功能削皮刨丝,使用方便,刨丝快、削皮薄





双向刀片,一头刨丝,一头去皮可伸缩旋转设计,安全干净



轻松削皮又快又薄, 小身材, 大本事!

### Sewer cleaners







## Fruit dried fruit basin 3pcs





1/优质PP材质 采用食品级PP材质 健康环 保结实好用,轻身小巧美 观大方使用方便。





### Emergency decontamination pen











ASTMD-4236 EN71-1.2,3,9



## Mark cup







#### 1/优质PP材质

采用优质小麦秸秆+食品级PP材质,健康环保,色彩清新舒雅,而且还耐摔耐用。





### fish scale machine









### Fruit slicer