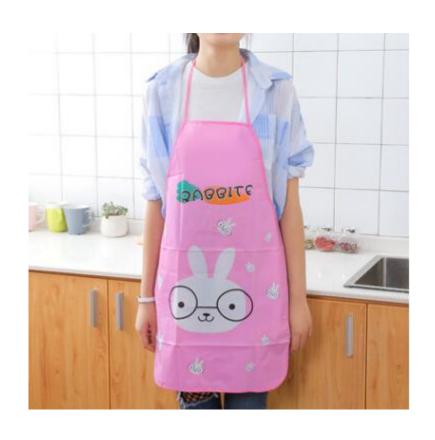

rs





# Multi-purpose piggy bank







#### Chinese chess







#### Leather chessboard







#### Army game





### Count jump rope





#### Hand warm









5片热芯+1只暖皮皮猴 暖蛋盒装 皮皮猴颜色随机



# Mushroom glass







#### Drain Dish rack











#### Toothbrush cup



#### 独特牙刷摆放 🕥

内部具有独特"倾斜"结构。可以 倒置摆放牙刷 当牙刷架使用哦!













●紫色



#### kettle













#### Glass oil kettle







#### Sink sticker



可自由裁剪, 灵活使用更方便



#### 革新! 可反复粘贴胶层

PVC静电贴, 水洗后不影响粘性, 可反复使用







### Mini sealer



底座附有磁铁,可吸附在金属表面收纳





**高温封口,轻轻一压即可密封存储** 将封口机放在袋口上,从左往右轻轻压过,按压时,稍稍用力,速度不要太失







### Garbage bag holder 2pcs











## Filter 30pcs













## Sealing clip 5pcs









### Removable shelves









**可拆卸设计,易清洗** 组装、拆卸都简单,方便使用后清洗

CHINA PACK

### Bowl 2 sets





## Kitchen apron







### Soup filter bag

#### 抽绳设计, 无死角包裹! 保证汤汁无渣滓!

大口喝汤好畅快!









质地柔软,方便水洗,反复使用更加环保! 洗干净后晾干方便下次使用哦!



**炖汤、卤菜、煎药……无需滤渣** 渗透性强,更利于营养物质渗出



# Cleaning rags 3PCS





### Dinner plate seasoning plate 4pcs









### Washboard









### Toilet cover cloth cover



#### 7大功能

- ▼ 方便卫生
- ✓ 质地柔软
- ▼ 易拆易洗
- ▼ 安全卫生
- ☑ 随意裁剪
- ✓ 一贴设计



### 反复粘贴

专业粘胶设计,多次反复粘贴依然有效,无胶水,拆下不留痕迹。



### 可水洗

取下马桶垫可直接手洗, 快捷方便,清洗干净后可 随意粘贴在任何光滑的表面,即可快速晾干。



### cleaning brush

#### 强力去污,不伤手

带手柄设计,可清洁锅、碗碟、砧板上的油渍,去污不伤手







#### 干湿两用,适用范围广

优质海绵底, 去污不留痕, 瓷砖、厨房台面等都适用







### Hanging garbage storage











## Soup filter ball









### Shaver wire cutter



多功能削皮刨丝,使用方便,刨丝快、削皮薄





双向刀片,一头刨丝,一头去皮可伸缩旋转设计,安全干净



轻松削皮又快又薄, 小身材, 大本事!

### Sewer cleaners







## Fruit dried fruit basin 3pcs





1/优