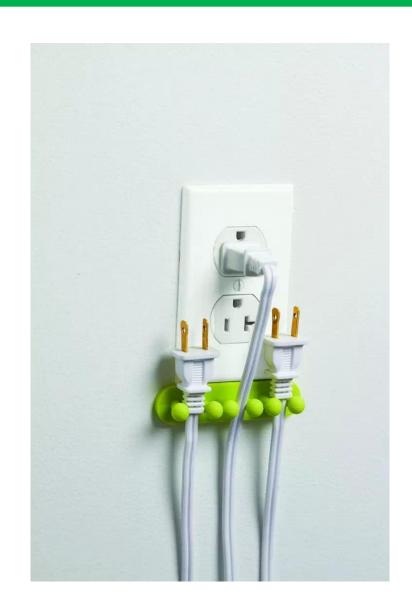

e pressure reducer







## Waterproof insulation Placemat









## knife sharpener









# Folding funnel







### Fruit fork









## Squeeze toothpaste







## Wash the glass brush







## Soybean milk juice filter





#### Coaster set





## Luminous light







#### Hair band









## Cutlery Set

BLUE





#### Liquid holds the cleaner



## Pot brush



# Spatula





# Rice Spoon







#### Cutlery set three-piece, two-piece





### Stationary set





#### Make-up boxes



货号: 1778 材质: ABS新环保料 净重: 0.04KG

折叠尺寸: 圆9cm\*5.9cm\*2.6cm 展开尺寸: 16.6cm\*5.7cm\*3.8cm

包装资料:单个入封口透明opp袋(30个一内盒,300个入一外箱)

外箱尺寸: 57cm\*29.5cm\*37cm



#### Cookies mirror







#### Macron storage bag





#### Chocolate makeup mirror





# Toothbrush cup





## Storage line device







## Bamboo chopsticks





## Fast dumpling model 4pcs





# Peel garlic peeled









# grinder







## Peel separator







## Corn separator







## Corn separator









# Fruit shape maker





# Fruit shape maker









## Fruit and vegetable storage









## Cut vegetables hand guard





# Hanging bag drain basket







## Bath ball





CHINA PACK

# Nail clippers





# Multi-purpose piggy bank







#### Chinese chess







#### Leather chessboard







#### Army game





### Count jump rope





#### Hand warm









5片热芯+1只暖皮皮猴 暖蛋盒装 皮皮猴颜色随机



# Mushroom glass







#### Drain Dish rack











#### Toothbrush cup



#### 独特牙刷摆放 🕥

内部具有独特"倾斜"结构。可以 倒置摆放牙刷 当牙刷架使用哦!













●紫色



#### kettle













#### Glass oil kettle







#### Sink stic