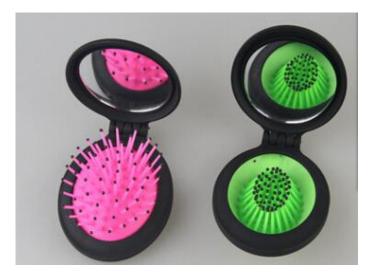

d spoon



【名称】: 可爱松鼠造型饭勺

【材质】: PP

【尺寸】: 约21x5.7cm

【颜色】: 灰色 橙色 白色 随机发货

【简介】: 产品采用优质食品级PP制成无毒、无味……耐高温110℃,耐低温-10℃。

请在耐温范围内使用







## Nano diamond rust removal 2pcs





CHINA PACK

## Silicone strawberry filter







#### Cutters







#### fish scale machine













## Portable pressure reducer







## Waterproof insulation Placemat









## knife sharpener









# Folding funnel







### Fruit fork









## Squeeze toothpaste







## Wash the glass brush







## Soybean milk juice filter





#### Coaster set





## Luminous light







#### Hair band









## Cutlery Set

BLUE





#### Liquid holds the cleaner



## Pot brush



# Spatula





# Rice Spoon







#### Cutlery set three-piece, two-piece





### Stationary set





#### Make-up boxes



货号: 1778 材质: ABS新环保料 净重: 0.04KG

折叠尺寸: 圆9cm\*5.9cm\*2.6cm 展开尺寸: 16.6cm\*5.7cm\*3.8cm

包装资料:单个入封口透明opp袋(30个一内盒,300个入一外箱)

外箱尺寸: 57cm\*29.5cm\*37cm



#### Cookies mirror







#### Macron storage bag





#### Chocolate makeup mirror





# Toothbrush cup





## Storage line device







## Bamboo chopsticks





## Fast dumpling model 4pcs





# Peel garlic peeled









# grinder







## Peel separator







## Corn separator







## Corn separator









# Fruit shape maker





# Fruit shape maker









## Fruit and vegetable storage









## Cut vegetables hand guard





# Hanging bag drain basket







## Bath ball





CHINA PACK

# Nail clippers





# Multi-purpose piggy bank







#### Chinese chess







#### Leather chessboard







#### Army game