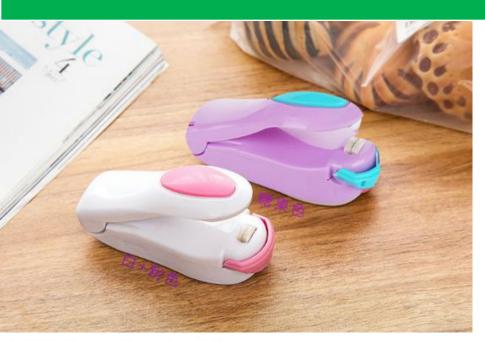

### Mini sealer

底座附有磁铁,可吸附在金属表面收纳

**高温封口,轻轻一压即可密封存储** 将封口机放在袋口上,从左往右轻轻压过,按压时,稍稍用力,速度不要太失