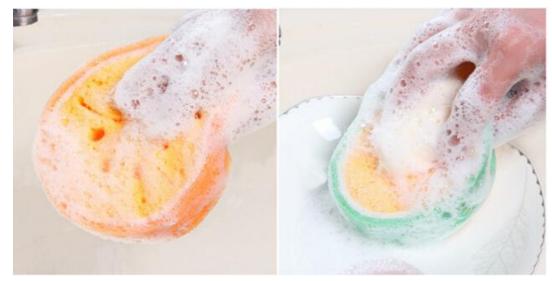

#### 2018 GIFT PRODUCTS



#### Travel folding cup







#### Portable wash cup







## Household functional gloves

















抗菌,无异味 超薄手感,超贴合手掌





舒适灵巧







弹性大,不变形

不粘油,易清洗



## Bathing gloves







# Egg whisk







## Silicone insulation gloves







#### Potato cutters





## Anti-hot clip







# insulation gloves





# Drain hanging pouch







## Decontamination sponge







## Rotary storage hooks







## Floor drain filter







#### Sewer hair cleaner







## Love omelette









## 5 sets of measuring spoon







#### Can stand spoon



【名称】: 可爱松鼠造型饭勺

【材质】: PP

【尺寸】: 约21x5.7cm

【颜色】: 灰色 橙色 白色 随机发货

【简介】: 产品采用优质食品级PP制成无毒、无味……耐高温110℃,耐低温-10℃。

请在耐温范围内使用







## Nano diamond rust removal 2pcs





CHINA PACK

## Silicone strawberry filter







#### Cutters







#### fish scale machine













## Portable pressure reducer







## Waterproof insulation Placemat









## knife sharpener









# Folding funnel







### Fruit fork









## Squeeze toothpaste







## Wash the glass brush







## Soybean milk juice filter





#### Coaster set





## Luminous light







#### Hair band









## Cutlery Set

BLUE





###