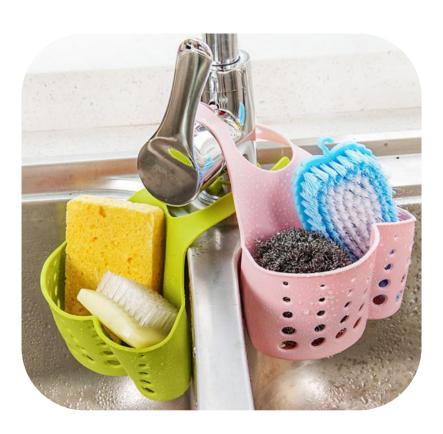

Liquid holds the cleaner



## Pot brush



# Spatula





# Rice Spoon







#### Cutlery set three-piece, two-piece





### Stationary set





#### Make-up boxes



货号: 1778 材质: ABS新环保料 净重: 0.04KG

折叠尺寸: 圆9cm\*5.9cm\*2.6cm 展开尺寸: 16.6cm\*5.7cm\*3.8cm

包装资料:单个入封口透明opp袋(30个一内盒,300个入一外箱)

外箱尺寸: 57cm\*29.5cm\*37cm



#### Cookies mirror







#### Macron storage bag





#### Chocolate makeup mirror





# Toothbrush cup





## Storage line device







## Bamboo chopsticks





## Fast dumpling model 4pcs





# Peel garlic peeled









# grinder







## Peel separator







## Corn separator







## Corn separator









# Fruit shape maker





# Fruit shape maker









## Fruit and vegetable storage









## Cut vegetables hand guard





# Hanging bag drain basket







## Bath ball





CHINA PACK

# Nail clippers





# Multi-purpose piggy bank







#### Chinese chess







#### Leather chessboard







#### Army game





### Count jump rope





#### Hand warm









5片热芯+1只暖皮皮猴 暖蛋盒装 皮皮猴颜色随机



# Mushroom glass







#### Drain Dish rack











#### Toothbrush cup



#### 独特牙刷摆放 🕥

内部具有独特"倾斜"结构。可以 倒置摆放牙刷 当牙刷架使用哦!













●紫色



#### kettle













#### Glass oil kettle







#### Sink sticker



可自由裁剪, 灵活使用更方便



#### 革新! 可反复粘贴胶层

PVC静电贴, 水洗后不影响粘性, 可反复使用







### Mini sealer



底座附有磁铁,可吸附在金属表面收纳





**高温封口,轻轻一压即可密封存储** 将封口机放在袋口上,从左往右轻轻压过,按压时,稍稍用力,速度不要太失







### Garbage bag holder 2pcs











## Filter 30pcs













## Sealing clip 5pcs









### Removable shelves









**可拆卸设计,易清洗** 组装、拆卸都简单,方便使用后清洗

CH