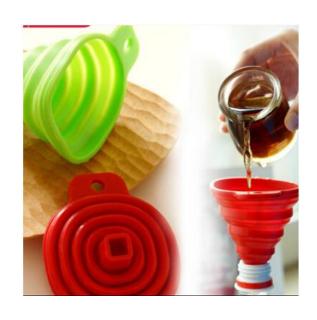

不粘油,易清洗



## Bathing gloves







# Egg whisk







## Silicone insulation gloves







#### Potato cutters





## Anti-hot clip







# insulation gloves





# Drain hanging pouch







## Decontamination sponge







## Rotary storage hooks







## Floor drain filter







#### Sewer hair cleaner







## Love omelette









## 5 sets of measuring spoon







#### Can stand spoon



【名称】: 可爱松鼠造型饭勺

【材质】: PP

【尺寸】: 约21x5.7cm

【颜色】: 灰色 橙色 白色 随机发货

【简介】: 产品采用优质食品级PP制成无毒、无味……耐高温110℃,耐低温-10℃。

请在耐温范围内使用







## Nano diamond rust removal 2pcs





CHINA PACK

## Silicone strawberry filter







#### Cutters







#### fish scale machine













## Portable pressure reducer







## Waterproof insulation Placemat









## knife sharpener









# Folding funnel







### Fruit fork









## Squeeze toothpaste







## Wash the glass brush







## Soybean milk juice filter





#### Coaster set





## Luminous light







#### Hair band









## Cutlery Set

BLUE





#### Liquid holds the cleaner



## Pot brush



# Spatula





# Rice Spoon







#### Cutlery set three-piece, two-piece





### Stationary set





#### Make-up boxes



货号: 1778 材质: ABS新环保料 净重: 0.04KG

折叠尺寸: 圆9cm\*5.9cm\*2.6cm 展开尺寸: 16.6cm\*5.7cm\*3.8cm

包装资料:单个入封口透明opp袋(30个一内盒,300个入一外箱)

外箱尺寸: 57cm\*29.5cm\*37cm



#### Cookies mirror







#### Macron storage bag





#### Chocolate makeup mirror





# Toothbrush cup





## Storage line device







## Bamboo chopsticks





## Fast dumpling model 4pcs





# Peel garlic peeled









# grinder







## Peel