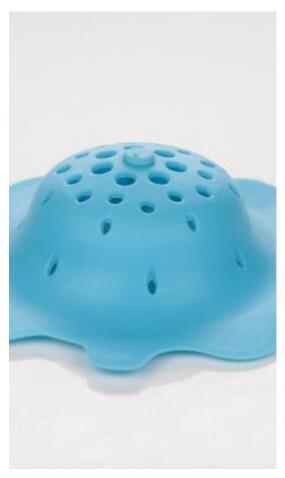

#### 2018 GIFT PRODUCTS



#### Travel folding cup







#### Portable wash cup







## Household functional gloves

















抗菌,无异味 超薄手感,超贴合手掌





舒适灵巧







弹性大,不变形

不粘油,易清洗



## Bathing gloves







# Egg whisk







## Silicone insulation gloves







#### Potato cutters





## Anti-hot clip







# insulation gloves





# Drain hanging pouch







## Decontamination sponge







## Rotary storage hooks







## Floor drain filter







#### Sewer hair cleaner







## Love omelette









## 5 sets of measuring spoon







#### Can stand spoon



【名称】: 可爱松鼠造型饭勺

【材质】: PP

【尺寸】: 约21x5.7cm

【颜色】: 灰色 橙色 白色 随机发货

【简介】: 产品采用优质食品级PP制成无毒、无味……耐高温110℃,耐低温-10℃。

请在耐温范围内使用







## Nano diamond rust removal 2pcs





CHINA PACK

## Silicone strawberry filter







#### Cutters







#### fish scale machine













## Portable pressure reducer







## Waterproof insulation Placemat









## knife sharpener









# Folding funnel







### Fruit fork









## Squeeze toothpaste







## Wash the glass brush







## Soybean milk juice filter





#### Coaster set





## Luminous light







#### Hair band









## Cutlery Set

BLUE





#### Liquid holds the cleaner



## Pot brush



# Spatula