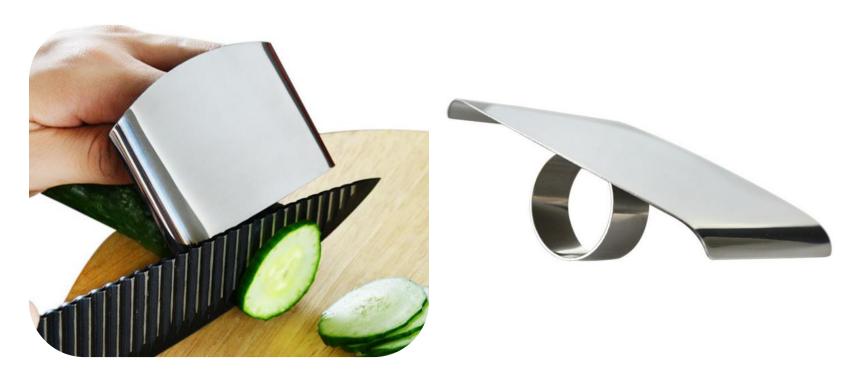

## Cutlery Set

BLUE





#### Liquid holds the cleaner



## Pot brush



# Spatula





# Rice Spoon







#### Cutlery set three-piece, two-piece





### Stationary set





#### Make-up boxes



货号: 1778 材质: ABS新环保料 净重: 0.04KG

折叠尺寸: 圆9cm\*5.9cm\*2.6cm 展开尺寸: 16.6cm\*5.7cm\*3.8cm

包装资料:单个入封口透明opp袋(30个一内盒,300个入一外箱)

外箱尺寸: 57cm\*29.5cm\*37cm



#### Cookies mirror







#### Macron storage bag





#### Chocolate makeup mirror





# Toothbrush cup





## Storage line device







## Bamboo chopsticks





## Fast dumpling model 4pcs





# Peel garlic peeled









# grinder







## Peel separator







## Corn separator







## Corn separator









# Fruit shape maker





# Fruit shape maker









## Fruit and vegetable storage









## Cut vegetables hand guard





# Hanging bag drain basket







## Bath ball





CHINA PACK

# Nail clippers





# Multi-purpose piggy bank







#### Chinese chess







#### Leather chessboard







#### Army game





### Count jump rope





#### Hand warm









5片热芯+1只暖皮皮猴 暖蛋盒装 皮皮猴颜色随机



# Mushroom glass







#### Drain Dish rack











#### Toothbrush cup



#### 独特牙刷摆放 🕥

内部具有独特"倾斜"结构。可以 倒置摆放牙刷 当牙刷架使用哦!













●紫色



#### kettle













#### Glass oil kettle







#### Sink sticker



可自由裁剪, 灵活使用更方便



#### 革新! 可反复粘贴胶层

PVC静电贴, 水洗后不影响粘性, 可反复使用







### Mini sealer



底座附有磁铁,可吸附在金属表面收纳





**高温封口,轻轻一压即可密封存储** 将封口机放在袋口上,从左往右轻轻压过,按压时,稍稍用力,速度不要太失







### Garbage bag holder 2pcs











## Filter 30pcs













## Sealing clip 5pcs









### Removable shelves









**