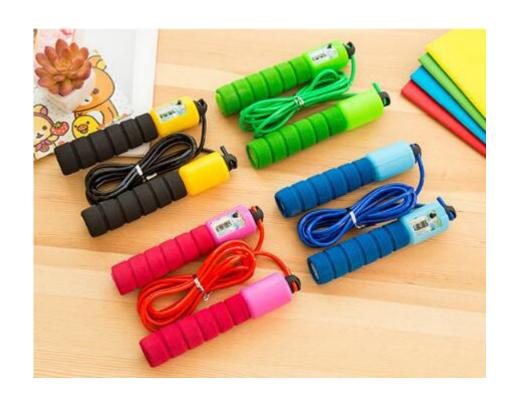

料 净重: 0.04KG

折叠尺寸: 圆9cm\*5.9cm\*2.6cm 展开尺寸: 16.6cm\*5.7cm\*3.8cm

包装资料:单个入封口透明opp袋(30个一内盒,300个入一外箱)

外箱尺寸: 57cm\*29.5cm\*37cm



#### Cookies mirror







#### Macron storage bag





#### Chocolate makeup mirror





# Toothbrush cup





## Storage line device







## Bamboo chopsticks





## Fast dumpling model 4pcs





# Peel garlic peeled









# grinder







## Peel separator







## Corn separator







## Corn separator









# Fruit shape maker





# Fruit shape maker









## Fruit and vegetable storage









## Cut vegetables hand guard





# Hanging bag drain basket







## Bath ball





CHINA PACK

# Nail clippers





# Multi-purpose piggy bank







#### Chinese chess







#### Leather chessboard







#### Army game





### Count jump rope





#### Hand warm









5片热芯+1只暖皮皮猴 暖蛋盒装 皮皮猴颜色随机



# Mushroom glass







#### Drain Dish rack











#### Toothbrush cup



#### 独特牙刷摆放 🕥

内部具有独特"倾斜"结构。可以 倒置摆放牙刷 当牙刷架使用哦!













●紫色



#### kettle













#### Glass oil kettle







#### Sink sticker



可自由裁剪, 灵活使用更方便



#### 革新! 可反复粘贴胶层

PVC静电贴, 水洗后不影响粘性, 可反复使用







### Mini sealer



底座附有磁铁,可吸附在金属表面收纳





**高温封口,轻轻一压即可密封存储** 将封口机放在袋口上,从左往右轻轻压过,按压时,稍稍用力,速度不要太失







### Garbage bag holder 2pcs











## Filter 30pcs













## Sealing clip 5pcs









### Removable shelves









**可拆卸设计,易清洗** 组装、拆卸都简单,方便使用后清洗

CHINA PACK

### Bowl 2 sets





## Kitchen apron







### Soup filter bag

#### 抽绳设计, 无死角包裹! 保证汤汁无渣滓!

大口喝汤好畅快!









质地柔软,方便水洗,反复使用更加环保! 洗干净后晾干方便下次使用哦!



**炖汤、卤菜、煎药……无需滤渣** 渗透性强,更利于营养