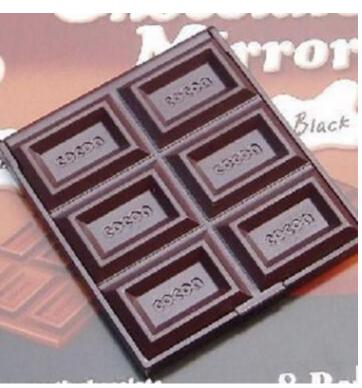

#### fish scale machine













## Portable pressure reducer







## Waterproof insulation Placemat









## knife sharpener









# Folding funnel







### Fruit fork









## Squeeze toothpaste







## Wash the glass brush







## Soybean milk juice filter





#### Coaster set





## Luminous light







#### Hair band









## Cutlery Set

BLUE





#### Liquid holds the cleaner



## Pot brush



# Spatula





# Rice Spoon







#### Cutlery set three-piece, two-piece





### Stationary set





#### Make-up boxes



货号: 1778 材质: ABS新环保料 净重: 0.04KG

折叠尺寸: 圆9cm\*5.9cm\*2.6cm 展开尺寸: 16.6cm\*5.7cm\*3.8cm

包装资料:单个入封口透明opp袋(30个一内盒,300个入一外箱)

外箱尺寸: 57cm\*29.5cm\*37cm



#### Cookies mirror







#### Macron storage bag





#### Chocolate makeup mirror





# Toothbrush cup





## Storage line device







## Bamboo chopsticks





## Fast dumpling model 4pcs





# Peel garlic peeled









# grinder







## Peel separator







## Corn separator







## Corn separator









# Fruit shape maker





# Fruit shape maker









## Fruit and vegetable storage









## Cut vegetables hand guard





# Hanging bag drain basket







## Bath ball





CHINA PACK

# Nail clippers





# Multi-purpose piggy bank







#### Chinese chess







#### Leather chessboard







#### Army game





### Count jump rope





#### Hand warm









5片热芯+1只暖皮皮猴 暖蛋盒装 皮皮猴颜色随机



# Mushroom glass







#### Drain Dish rack











#### Toothbrush cup



#### 独特牙刷摆放 🕥

内部具有独特"倾斜"结构。可以 倒置摆放牙刷 当牙刷架使用哦!













●紫色



#### kettle