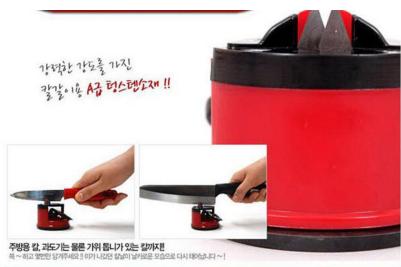

舒适灵巧







弹性大,不变形

不粘油,易清洗



## Bathing gloves







# Egg whisk







## Silicone insulation gloves







#### Potato cutters





## Anti-hot clip







# insulation gloves





# Drain hanging pouch







## Decontamination sponge







## Rotary storage hooks







## Floor drain filter







#### Sewer hair cleaner







## Love omelette









## 5 sets of measuring spoon







#### Can stand spoon



【名称】: 可爱松鼠造型饭勺

【材质】: PP

【尺寸】: 约21x5.7cm

【颜色】: 灰色 橙色 白色 随机发货

【简介】: 产品采用优质食品级PP制成无毒、无味……耐高温110℃,耐低温-10℃。

请在耐温范围内使用







## Nano diamond rust removal 2pcs





CHINA PACK

## Silicone strawberry filter







#### Cutters







#### fish scale machine













## Portable pressure reducer







## Waterproof insulation Placemat









## knife sharpener









# Folding funnel







### Fruit fork









## Squeeze toothpaste







## Wash the glass brush







## Soybean milk juice filter





#### Coaster set





## Luminous light







#### Hair band









## Cutlery Set

BLUE





#### Liquid holds the cleaner



## Pot brush



# Spatula





# Rice Spoon







#### Cutlery set three-piece, two-piece





### Stationary set





#### Make-up boxes



货号: 1778 材质: ABS新环保料 净重: 0.04KG

折叠尺寸: 圆9cm\*5.9cm\*2.6cm 展开尺寸: 16.6cm\*5.7cm\*3.8cm

包装资料:单个入封口透明opp袋(30个一内盒,300个入一外箱)

外箱尺寸: 57cm\*29.5cm\*37cm



#### Cookies mirror







#### Macron storage bag





#### Chocolate makeup mirror





# Toothbrush cup





## Storage line device







## Bamboo chopsticks





## Fast dumpling model 4pcs





# Peel garlic peeled









#