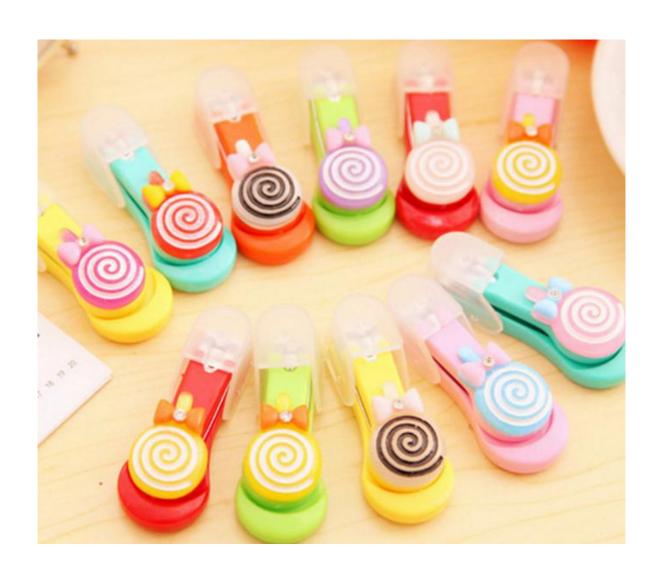

# Rice Spoon







#### Cutlery set three-piece, two-piece





### Stationary set





#### Make-up boxes



货号: 1778 材质: ABS新环保料 净重: 0.04KG

折叠尺寸: 圆9cm\*5.9cm\*2.6cm 展开尺寸: 16.6cm\*5.7cm\*3.8cm

包装资料:单个入封口透明opp袋(30个一内盒,300个入一外箱)

外箱尺寸: 57cm\*29.5cm\*37cm



#### Cookies mirror







#### Macron storage bag





#### Chocolate makeup mirror





# Toothbrush cup





## Storage line device







## Bamboo chopsticks





## Fast dumpling model 4pcs





# Peel garlic peeled









# grinder







## Peel separator







## Corn separator







## Corn separator









# Fruit shape maker





# Fruit shape maker









## Fruit and vegetable storage









## Cut vegetables hand guard





# Hanging bag drain basket







## Bath ball





CHINA PACK

# Nail clippers





# Multi-purpose piggy bank







#### Chinese chess







#### Leather chessboard







#### Army game





### Count jump rope





#### Hand warm









5片热芯+1只暖皮皮猴 暖蛋盒装 皮皮猴颜色随机



# Mushroom glass







#### Drain Dish rack











#### Toothbrush cup



#### 独特牙刷摆放 🕥

内部具有独特"倾斜"结构。可以 倒置摆放牙刷 当牙刷架使用哦!













●紫色



#### kettle













#### Glass oil kettle







#### Sink sticker



可自由裁剪, 灵活使用更方便



#### 革新! 可反复粘贴胶层

PVC静电贴, 水洗后不影响粘性, 可反复使用







### Mini sealer



底座附有磁铁,可吸附在金属表面收纳





**高温封口,轻轻一压即可密封存储** 将封口机放在袋口上,从左往右轻轻压过,按压时,稍稍用力,速度不要太失







### Garbage bag holder 2pcs











## Filter 30pcs













## Sealing clip 5pcs









### Removable shelves









**可拆卸设计,易清洗** 组装、拆卸都简单,方便使用后清洗

CHINA PACK

### Bowl 2 sets





## Kitchen apron