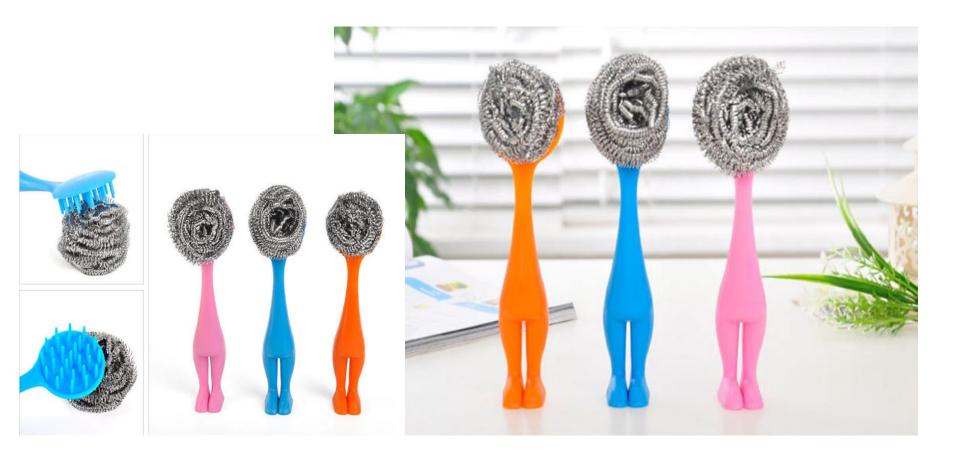

drain filter







#### Sewer hair cleaner







## Love omelette









## 5 sets of measuring spoon







#### Can stand spoon



【名称】: 可爱松鼠造型饭勺

【材质】: PP

【尺寸】: 约21x5.7cm

【颜色】: 灰色 橙色 白色 随机发货

【简介】: 产品采用优质食品级PP制成无毒、无味……耐高温110℃,耐低温-10℃。

请在耐温范围内使用







## Nano diamond rust removal 2pcs





CHINA PACK

## Silicone strawberry filter







#### Cutters







#### fish scale machine













## Portable pressure reducer







## Waterproof insulation Placemat









## knife sharpener









# Folding funnel







### Fruit fork









## Squeeze toothpaste







## Wash the glass brush







## Soybean milk juice filter





#### Coaster set





## Luminous light







#### Hair band









## Cutlery Set

BLUE





#### Liquid holds the cleaner



## Pot brush



# Spatula





# Rice Spoon







#### Cutlery set three-piece, two-piece





### Stationary set





#### Make-up boxes



货号: 1778 材质: ABS新环保料 净重: 0.04KG

折叠尺寸: 圆9cm\*5.9cm\*2.6cm 展开尺寸: 16.6cm\*5.7cm\*3.8cm

包装资料:单个入封口透明opp袋(30个一内盒,300个入一外箱)

外箱尺寸: 57cm\*29.5cm\*37cm



#### Cookies mirror







#### Macron storage bag





#### Chocolate makeup mirror





# Toothbrush cup





## Storage line device







## Bamboo chopsticks





## Fast dumpling model 4pcs





# Peel garlic peeled









# grinder







## Peel separator







## Corn separator







## Corn separator









# Fruit shape maker





# Fruit shape maker









## Fruit and vegetable storage









## Cut vegetables hand guard





# Hanging bag drain basket







## Bath ball





CHINA PACK

# Nail