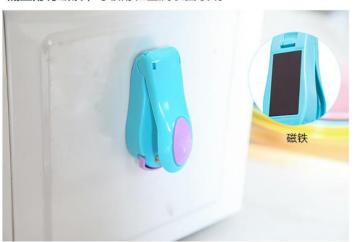

### Mini sealer

底座附有磁铁,可吸附在金属表面收纳

**高温封口,轻轻一压即可密封存储** 将封口机放在袋口上,从左往右轻轻压过,按压时,稍稍用力,速度不要太失