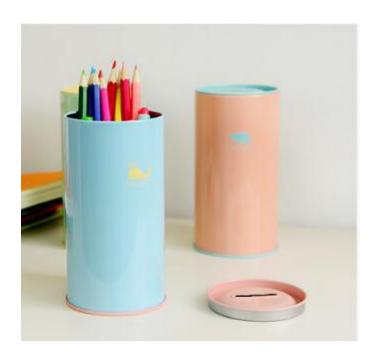

utlery set three-piece, two-piece





### Stationary set





#### Make-up boxes



货号: 1778 材质: ABS新环保料 净重: 0.04KG

折叠尺寸: 圆9cm\*5.9cm\*2.6cm 展开尺寸: 16.6cm\*5.7cm\*3.8cm

包装资料:单个入封口透明opp袋(30个一内盒,300个入一外箱)

外箱尺寸: 57cm\*29.5cm\*37cm



#### Cookies mirror







#### Macron storage bag





#### Chocolate makeup mirror





# Toothbrush cup





## Storage line device







## Bamboo chopsticks





## Fast dumpling model 4pcs





# Peel garlic peeled









# grinder







## Peel separator







## Corn separator







## Corn separator









# Fruit shape maker





# Fruit shape maker









## Fruit and vegetable storage









## Cut vegetables hand guard





# Hanging bag drain basket







## Bath ball





CHINA PACK

# Nail clippers





# Multi-purpose piggy bank







#### Chinese chess







#### Leather chessboard







#### Army game





### Count jump rope





#### Hand warm









5片热芯+1只暖皮皮猴 暖蛋盒装 皮皮猴颜色随机



# Mushroom glass







#### Drain Dish rack











#### Toothbrush cup



#### 独特牙刷摆放 🕥

内部具有独特"倾斜"结构。可以 倒置摆放牙刷 当牙刷架使用哦!













●紫色



#### kettle













#### Glass oil kettle







#### Sink sticker



可自由裁剪, 灵活使用更方便



#### 革新! 可反复粘贴胶层

PVC静电贴, 水洗后不影响粘性, 可反复使用







### Mini sealer



底座附有磁铁,可吸附在金属表面收纳





**高温封口,轻轻一压即可密封存储** 将封口机放在袋口上,从左往右轻轻压过,按压时,稍稍用力,速度不要太失







### Garbage bag holder 2pcs











## Filter 30pcs













## Sealing clip 5pcs









### Removable shelves









**可拆卸设计,易清洗** 组装、拆卸都简单,方便使用后清洗

CHINA PACK

### Bowl 2 sets





## Kitchen apron







### Soup filter bag

#### 抽绳设计