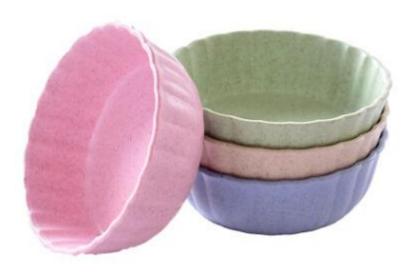

### Dinner plate seasoning plate 4pcs

#### 1/优质PP材质

采用优质小麦秸秆+食品级PP材质,健康环保,色彩清新舒雅,而且还耐摔耐用。