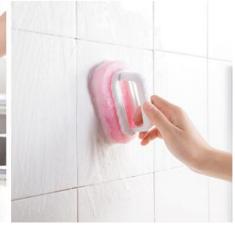

### cleaning brush

#### 强力去污,不伤手

带手柄设计,可清洁锅、碗碟、砧板上的油渍,去污不伤手

#### 干湿两用,适用范围广

优质海绵底, 去污不留痕, 瓷砖、厨房台面等都适用