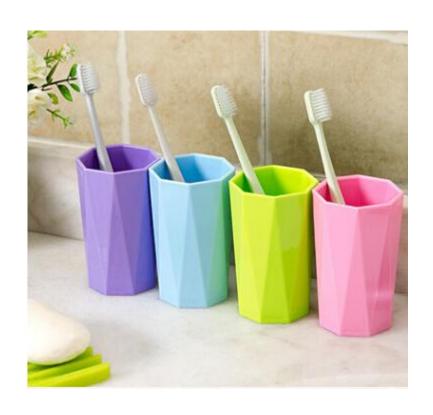

machine













## Portable pressure reducer







## Waterproof insulation Placemat









## knife sharpener









# Folding funnel







### Fruit fork









## Squeeze toothpaste







## Wash the glass brush







## Soybean milk juice filter





#### Coaster set





## Luminous light







#### Hair band









## Cutlery Set

BLUE





#### Liquid holds the cleaner



## Pot brush



# Spatula





# Rice Spoon







#### Cutlery set three-piece, two-piece





### Stationary set





#### Make-up boxes



货号: 1778 材质: ABS新环保料 净重: 0.04KG

折叠尺寸: 圆9cm\*5.9cm\*2.6cm 展开尺寸: 16.6cm\*5.7cm\*3.8cm

包装资料:单个入封口透明opp袋(30个一内盒,300个入一外箱)

外箱尺寸: 57cm\*29.5cm\*37cm



#### Cookies mirror







#### Macron storage bag





#### Chocolate makeup mirror





# Toothbrush cup





## Storage line device







## Bamboo chopsticks





## Fast dumpling model 4pcs





# Peel garlic peeled









# grinder







## Peel separator







## Corn separator







## Corn separator









# Fruit shape maker





# Fruit shape maker









## Fruit and vegetable storage









## Cut vegetables hand guard





# Hanging bag drain basket







## Bath ball





CHINA PACK

# Nail clippers





# Multi-purpose piggy bank







#### Chinese chess







#### Leather chessboard







#### Army game





### Count jump rope





#### Hand warm









5片热芯+1只暖皮皮猴 暖蛋盒装 皮皮猴颜色随机



# Mushroom glass







#### Drain Dish rack











#### Toothbrush cup



#### 独特牙刷摆放 🕥

内部具有独特"倾斜"结构。可以 倒置摆放牙刷 当牙刷架使用哦!













●紫色



#### kettle













#### Glass