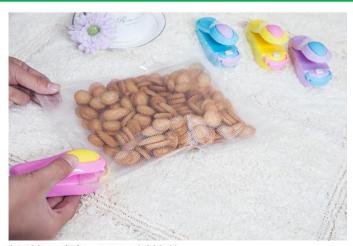

### Mini sealer

底座附有磁铁,可吸附在金属表面收纳

**高温封口,轻轻一压即可密封存储** 将封口机放在袋口上,从左往右轻轻压过,按压时,稍稍用力,速度不要太失