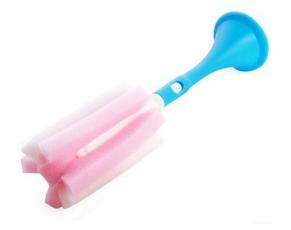

#### Potato cutters





## Anti-hot clip







# insulation gloves





# Drain hanging pouch







## Decontamination sponge







## Rotary storage hooks







## Floor drain filter







#### Sewer hair cleaner







## Love omelette









## 5 sets of measuring spoon







#### Can stand spoon



【名称】: 可爱松鼠造型饭勺

【材质】: PP

【尺寸】: 约21x5.7cm

【颜色】: 灰色 橙色 白色 随机发货

【简介】: 产品采用优质食品级PP制成无毒、无味……耐高温110℃,耐低温-10℃。

请在耐温范围内使用







## Nano diamond rust removal 2pcs





CHINA PACK

## Silicone strawberry filter







#### Cutters







#### fish scale machine













## Portable pressure reducer







## Waterproof insulation Placemat









## knife sharpener









# Folding funnel







### Fruit fork









## Squeeze toothpaste







## Wash the glass brush







## Soybean milk juice filter





#### Coaster set





## Luminous light







#### Hair band









## Cutlery Set

BLUE





#### Liquid holds the cleaner



## Pot brush



# Spatula





# Rice Spoon







#### Cutlery set three-piece, two-piece





### Stationary set





#### Make-up boxes



货号: 1778 材质: ABS新环保料 净重: 0.04KG

折叠尺寸: 圆9cm\*5.9cm\*2.6cm 展开尺寸: 16.6cm\*5.7cm\*3.8cm

包装资料:单个入封口透明opp袋(30个一内盒,300个入一外箱)

外箱尺寸: 57cm\*29.5cm\*37cm



#### Cookies mirror







#### Macron storage bag





#### Chocolate makeup mirror





# Toothbrush cup





## Storage line device







## Bamboo chopsticks





## Fast dumpling model 4pcs





# Peel garlic peeled









# grinder







## Peel separator







## Corn separator







## Corn separator









# Fruit shape ma