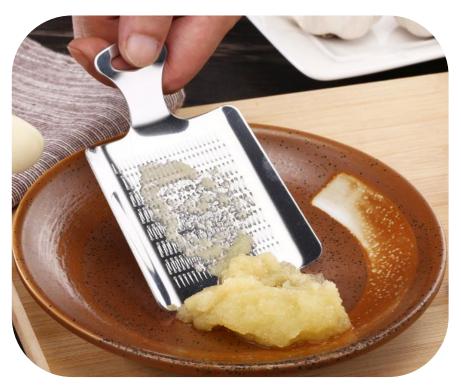

ding funnel







### Fruit fork









## Squeeze toothpaste







## Wash the glass brush







## Soybean milk juice filter





#### Coaster set





## Luminous light







#### Hair band









## Cutlery Set

BLUE





#### Liquid holds the cleaner



## Pot brush



# Spatula





# Rice Spoon







#### Cutlery set three-piece, two-piece





### Stationary set





#### Make-up boxes



货号: 1778 材质: ABS新环保料 净重: 0.04KG

折叠尺寸: 圆9cm\*5.9cm\*2.6cm 展开尺寸: 16.6cm\*5.7cm\*3.8cm

包装资料:单个入封口透明opp袋(30个一内盒,300个入一外箱)

外箱尺寸: 57cm\*29.5cm\*37cm



#### Cookies mirror







#### Macron storage bag





#### Chocolate makeup mirror





# Toothbrush cup





## Storage line device







## Bamboo chopsticks





## Fast dumpling model 4pcs





# Peel garlic peeled









# grinder







## Peel separator







## Corn separator







## Corn separator









# Fruit shape maker





# Fruit shape maker









## Fruit and vegetable storage









## Cut vegetables hand guard





# Hanging bag drain basket







## Bath ball





CHINA PACK

# Nail clippers





# Multi-purpose piggy bank







#### Chinese chess







#### Leather chessboard







#### Army game





### Count jump rope





#### Hand warm









5片热芯+1只暖皮皮猴 暖蛋盒装 皮皮猴颜色随机



# Mushroom glass







#### Drain Dish rack











#### Toothbrush cup



#### 独特牙刷摆放 🕥

内部具有独特"倾斜"结构。可以 倒置摆放牙刷 当牙刷架使用哦!













●紫色



#### kettle













#### Glass oil kettle







#### Sink sticker



可自由裁剪, 灵活使用更方便



#### 革新! 可反复粘贴胶层

PVC静电贴, 水洗后不影响粘性, 可反复使用







### Mini sealer



底座附有磁铁,可吸