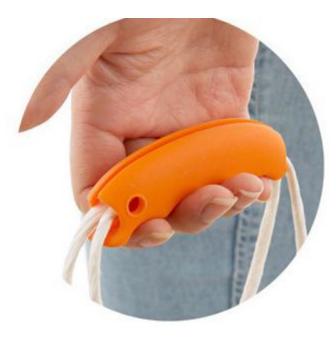

## Household functional gloves

















抗菌,无异味 超薄手感,超贴合手掌





舒适灵巧







弹性大,不变形

不粘油,易清洗



## Bathing gloves







# Egg whisk







## Silicone insulation gloves







#### Potato cutters





## Anti-hot clip







# insulation gloves





# Drain hanging pouch







## Decontamination sponge







## Rotary storage hooks







## Floor drain filter







#### Sewer hair cleaner







## Love omelette









## 5 sets of measuring spoon







#### Can stand spoon



【名称】: 可爱松鼠造型饭勺

【材质】: PP

【尺寸】: 约21x5.7cm

【颜色】: 灰色 橙色 白色 随机发货

【简介】: 产品采用优质食品级PP制成无毒、无味……耐高温110℃,耐低温-10℃。

请在耐温范围内使用







## Nano diamond rust removal 2pcs





CHINA PACK

## Silicone strawberry filter







#### Cutters







#### fish scale machine













## Portable pressure reducer







## Waterproof insulation Placemat









## knife sharpener









# Folding funnel







### Fruit fork









## Squeeze toothpaste







## Wash the glass brush







## Soybean milk juice filter





#### Coaster set





## Luminous light







#### Hair band









## Cutlery Set

BLUE





#### Liquid holds the cleaner



## Pot brush



# Spatula





# Rice Spoon







#### Cutlery set three-piece, two-piece





### Stationary set





#### Make-up boxes



货号: 1778 材质: ABS新环保料 净重: 0.04KG

折叠尺寸: 圆9cm\*5.9cm\*2.6cm 展开尺寸: 16.6cm\*5.7cm\*3.8cm

包装资料:单个入封口透明opp袋(30个一内盒,300个入一外箱)

外箱尺寸: 57cm\*29.5cm\*37cm



#### Cookies mirror







#### Macron storage bag





#### Chocolate makeup mirror





# Toothbrush cup





## Storage line device







## Bamboo chopsticks