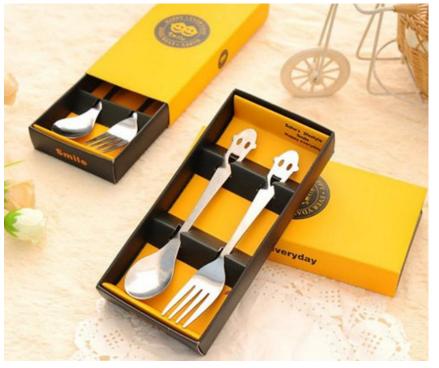

5 sets of measuring spoon







#### Can stand spoon



【名称】: 可爱松鼠造型饭勺

【材质】: PP

【尺寸】: 约21x5.7cm

【颜色】: 灰色 橙色 白色 随机发货

【简介】: 产品采用优质食品级PP制成无毒、无味……耐高温110℃,耐低温-10℃。

请在耐温范围内使用







## Nano diamond rust removal 2pcs





CHINA PACK

## Silicone strawberry filter







#### Cutters







#### fish scale machine













## Portable pressure reducer







## Waterproof insulation Placemat









## knife sharpener









# Folding funnel







### Fruit fork









## Squeeze toothpaste







## Wash the glass brush







## Soybean milk juice filter





#### Coaster set





## Luminous light







#### Hair band









## Cutlery Set

BLUE





#### Liquid holds the cleaner



## Pot brush



# Spatula





# Rice Spoon







#### Cutlery set three-piece, two-piece





### Stationary set





#### Make-up boxes



货号: 1778 材质: ABS新环保料 净重: 0.04KG

折叠尺寸: 圆9cm\*5.9cm\*2.6cm 展开尺寸: 16.6cm\*5.7cm\*3.8cm

包装资料:单个入封口透明opp袋(30个一内盒,300个入一外箱)

外箱尺寸: 57cm\*29.5cm\*37cm



#### Cookies mirror







#### Macron storage bag





#### Chocolate makeup mirror





# Toothbrush cup





## Storage line device







## Bamboo chopsticks





## Fast dumpling model 4pcs





# Peel garlic peeled









# grinder







## Peel separator







## Corn separator







## Corn separator









# Fruit shape maker





# Fruit shape maker









## Fruit and vegetable storage









## Cut vegetables hand guard





# Hanging bag drain basket







## Bath ball





CHINA PACK

# Nail clippers





# Multi-purpose piggy bank







#### Chinese chess







####