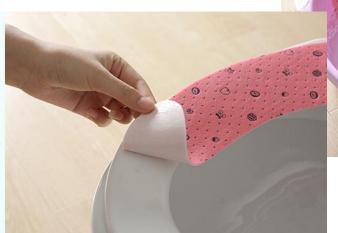

### Toilet cover cloth cover

### 反复粘贴

专业粘胶设计,多次反复粘贴依然有效,无胶水,拆下不留痕迹。

### 可水洗

取下马桶垫可直接手洗, 快捷方便,清洗干净后可 随意粘贴在任何光滑的表面,即可快速晾干。