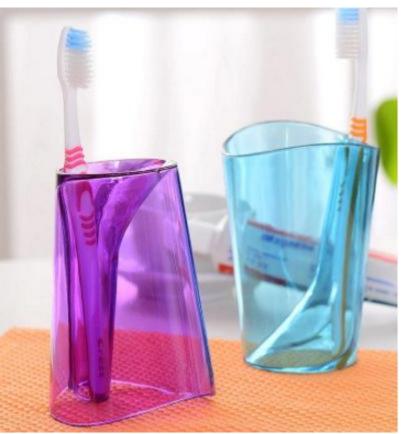

# Toothbrush cup

#### Toothbrush cup

#### 独特牙刷摆放 🕥

内部具有独特"倾斜"结构。可以 倒置摆放牙刷 当牙刷架使用哦!

●紫色