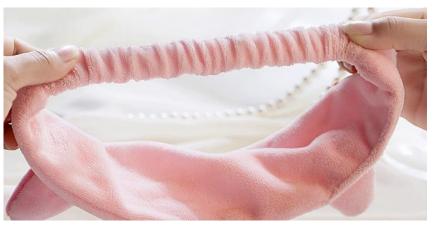

## Decontamination sponge







## Rotary storage hooks







## Floor drain filter







#### Sewer hair cleaner







## Love omelette









## 5 sets of measuring spoon







#### Can stand spoon



【名称】: 可爱松鼠造型饭勺

【材质】: PP

【尺寸】: 约21x5.7cm

【颜色】: 灰色 橙色 白色 随机发货

【简介】: 产品采用优质食品级PP制成无毒、无味……耐高温110℃,耐低温-10℃。

请在耐温范围内使用







## Nano diamond rust removal 2pcs





CHINA PACK

## Silicone strawberry filter







#### Cutters







#### fish scale machine













## Portable pressure reducer







## Waterproof insulation Placemat









## knife sharpener









# Folding funnel







### Fruit fork









## Squeeze toothpaste







## Wash the glass brush







## Soybean milk juice filter





#### Coaster set





## Luminous light







#### Hair band









## Cutlery Set

BLUE





#### Liquid holds the cleaner



## Pot brush



# Spatula





# Rice Spoon







#### Cutlery set three-piece, two-piece





### Stationary set





#### Make-up boxes



货号: 1778 材质: ABS新环保料 净重: 0.04KG

折叠尺寸: 圆9cm\*5.9cm\*2.6cm 展开尺寸: 16.6cm\*5.7cm\*3.8cm

包装资料:单个入封口透明opp袋(30个一内盒,300个入一外箱)

外箱尺寸: 57cm\*29.5cm\*37cm



#### Cookies mirror







#### Macron storage bag





#### Chocolate makeup mirror





# Toothbrush cup





## Storage line device







## Bamboo chopsticks





## Fast dumpling model 4pcs





# Peel garlic peeled









# grinder







## Peel separator







## Corn separator







## Corn separator









# Fruit shape maker





# Fruit shape maker









## Fruit and vegetable storage









## Cut vegetables hand gu