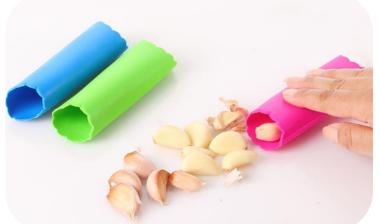

er









# Folding funnel







### Fruit fork









## Squeeze toothpaste







## Wash the glass brush







## Soybean milk juice filter





#### Coaster set





## Luminous light







#### Hair band









## Cutlery Set

BLUE





#### Liquid holds the cleaner



## Pot brush



# Spatula





# Rice Spoon







#### Cutlery set three-piece, two-piece





### Stationary set





#### Make-up boxes



货号: 1778 材质: ABS新环保料 净重: 0.04KG

折叠尺寸: 圆9cm\*5.9cm\*2.6cm 展开尺寸: 16.6cm\*5.7cm\*3.8cm

包装资料:单个入封口透明opp袋(30个一内盒,300个入一外箱)

外箱尺寸: 57cm\*29.5cm\*37cm



#### Cookies mirror







#### Macron storage bag





#### Chocolate makeup mirror





# Toothbrush cup





## Storage line device







## Bamboo chopsticks





## Fast dumpling model 4pcs





# Peel garlic peeled









# grinder







## Peel separator







## Corn separator







## Corn separator









# Fruit shape maker





# Fruit shape maker









## Fruit and vegetable storage









## Cut vegetables hand guard





# Hanging bag drain basket







## Bath ball





CHINA PACK

# Nail clippers





# Multi-purpose piggy bank







#### Chinese chess







#### Leather chessboard







#### Army game





### Count jump rope





#### Hand warm









5片热芯+1只暖皮皮猴 暖蛋盒装 皮皮猴颜色随机



# Mushroom glass







#### Drain Dish rack











#### Toothbrush cup



#### 独特牙刷摆放 🕥

内部具有独特"倾斜"结构。可以 倒置摆放牙刷 当牙刷架使用哦!













●紫色



#### kettle













#### Glass oil kettle







#### Sink sticker



可自由裁剪, 灵活使用更方便



#### 革新! 可反复粘贴胶层

PVC静电贴, 水洗后不影响粘性, 可反复使用







### Mini se