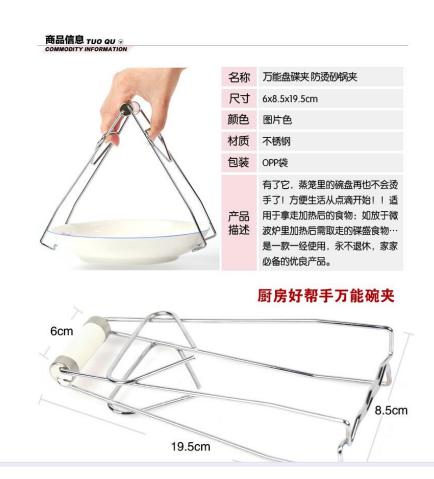

#### 2018 GIFT PRODUCTS



#### Travel folding cup







#### Portable wash cup







## Household functional gloves

















抗菌,无异味 超薄手感,超贴合手掌





舒适灵巧







弹性大,不变形

不粘油,易清洗



## Bathing gloves







# Egg whisk







## Silicone insulation gloves







#### Potato cutters





## Anti-hot clip







# insulation gloves





# Drain hanging pouch







## Decontamination sponge







## Rotary storage hooks







## Floor drain filter







#### Sewer hair cleaner







## Love omelette









## 5 sets of measuring spoon







#### Can stand spoon



【名称】: 可爱松鼠造型饭勺

【材质】: PP

【尺寸】: 约21x5.7cm

【颜色】: 灰色 橙色 白色 随机发货

【简介】: 产品采用优质食品级PP制成无毒、无味……耐高温110℃,耐低温-10℃。

请在耐温范围内使用







## Nano diamond rust removal 2pcs





CHINA PACK

## Silicone strawberry filter







#### Cutters







#### fish scale machine













## Portable pressure reducer







## Waterproof insulation Placemat









## knife sharpener









# Folding funnel







### Fruit fork









## Squeeze toothpaste







## Wash the glass brush







## Soybean milk juice filter





#### Coaster