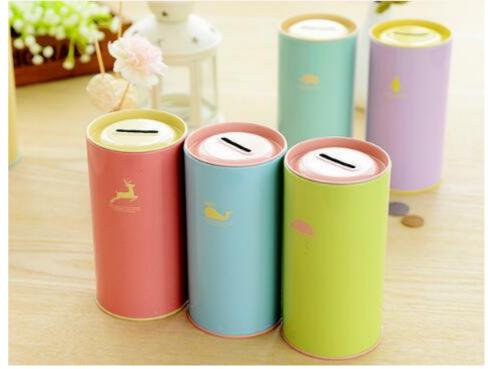

lery set three-piece, two-piece





### Stationary set





#### Make-up boxes



货号: 1778 材质: ABS新环保料 净重: 0.04KG

折叠尺寸: 圆9cm\*5.9cm\*2.6cm 展开尺寸: 16.6cm\*5.7cm\*3.8cm

包装资料:单个入封口透明opp袋(30个一内盒,300个入一外箱)

外箱尺寸: 57cm\*29.5cm\*37cm



#### Cookies mirror







#### Macron storage bag





#### Chocolate makeup mirror





# Toothbrush cup





## Storage line device







## Bamboo chopsticks





## Fast dumpling model 4pcs





# Peel garlic peeled









# grinder







## Peel separator







## Corn separator







## Corn separator









# Fruit shape maker





# Fruit shape maker









## Fruit and vegetable storage









## Cut vegetables hand guard





# Hanging bag drain basket







## Bath ball





CHINA PACK

# Nail clippers





# Multi-purpose piggy bank







#### Chinese chess







#### Leather chessboard







#### Army game





### Count jump rope





#### Hand warm









5片热芯+1只暖皮皮猴 暖蛋盒装 皮皮猴颜色随机



# Mushroom glass







#### Drain Dish rack











#### Toothbrush cup



#### 独特牙刷摆放 🕥

内部具有独特"倾斜"结构。可以 倒置摆放牙刷 当牙刷架使用哦!













●紫色



#### kettle













#### Glass oil kettle







#### Sink sticker



可自由裁剪, 灵活使用更方便



#### 革新! 可反复粘贴胶层

PVC静电贴, 水洗后不影响粘性, 可反复使用







### Mini sealer



底座附有磁铁,可吸附在金属表面收纳





**高温封口,轻轻一压即可密封存储** 将封口机放在袋口上,从左往右轻轻压过,按压时,稍稍用力,速度不要太失







### Garbage bag holder 2pcs











## Filter 30pcs













## Sealing clip 5pcs









### Removable shelves









**可拆卸设计,易清洗** 组装、拆卸都简单,方便使用后清洗

CHINA PACK

### Bowl 2 sets





## Kitchen apron







### Soup filter bag

#### 抽绳设计,