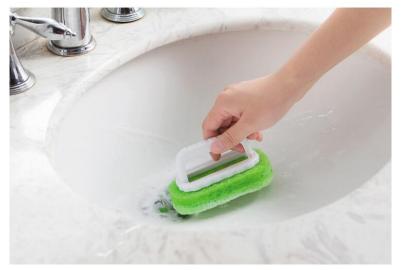

### cleaning brush

#### 强力去污,不伤手

带手柄设计,可清洁锅、碗碟、砧板上的油渍,去污不伤手

#### 干湿两用,适用范围广

优质海绵底, 去污不留痕, 瓷砖、厨房台面等都适用