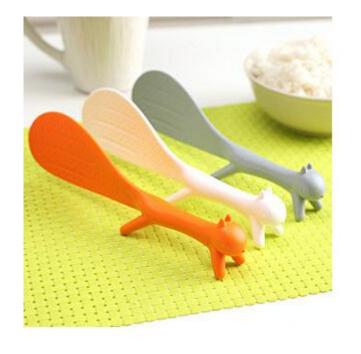

#### Can stand spoon

【名称】: 可爱松鼠造型饭勺

【材质】: PP

【尺寸】: 约21x5.7cm

【颜色】: 灰色 橙色 白色 随机发货

【简介】: 产品采用优质食品级PP制成无毒、无味……耐高温110℃,耐低温-10℃。

请在耐温范围内使用

# Rice Spoon