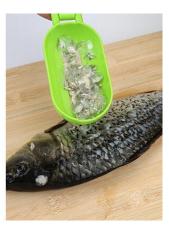

p







#### Portable wash cup







## Household functional gloves

















抗菌,无异味 超薄手感,超贴合手掌





舒适灵巧







弹性大,不变形

不粘油,易清洗



## Bathing gloves







# Egg whisk







## Silicone insulation gloves







#### Potato cutters





## Anti-hot clip







# insulation gloves





# Drain hanging pouch







## Decontamination sponge







## Rotary storage hooks







## Floor drain filter







#### Sewer hair cleaner







## Love omelette









## 5 sets of measuring spoon







#### Can stand spoon



【名称】: 可爱松鼠造型饭勺

【材质】: PP

【尺寸】: 约21x5.7cm

【颜色】: 灰色 橙色 白色 随机发货

【简介】: 产品采用优质食品级PP制成无毒、无味……耐高温110℃,耐低温-10℃。

请在耐温范围内使用







## Nano diamond rust removal 2pcs





CHINA PACK

## Silicone strawberry filter







#### Cutters







#### fish scale machine













## Portable pressure reducer







## Waterproof insulation Placemat









## knife sharpener









# Folding funnel







### Fruit fork









## Squeeze toothpaste







## Wash the glass brush







## Soybean milk juice filter





#### Coaster set





## Luminous light







#### Hair band









## Cutlery Set

BLUE





#### Liquid holds the cleaner



## Pot brush



# Spatula





# Rice Spoon







#### Cutlery set three-piece, two-piece





### Stationary set





#### Make-up boxes



货号: 1778 材质: ABS新环保料 净重: 0.04KG

折叠尺寸: 圆9cm\*5.9cm\*2.6cm 展开尺寸: 16.6cm\*5.7cm\*3.8cm

包装资料:单个入封口透明opp袋(30个一内盒,300个入一外箱)

外箱尺寸: 57cm\*29.5cm\*37cm



#### Cookies mirror







#### Macron storage bag





#### Chocolate makeup mirror





# Toothbrush cup





## Storage l