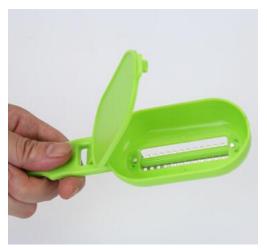

#### Portable wash cup







## Household functional gloves

















抗菌,无异味 超薄手感,超贴合手掌





舒适灵巧







弹性大,不变形

不粘油,易清洗



## Bathing gloves







# Egg whisk







## Silicone insulation gloves







#### Potato cutters





## Anti-hot clip







# insulation gloves





# Drain hanging pouch







## Decontamination sponge







## Rotary storage hooks







## Floor drain filter







#### Sewer hair cleaner







## Love omelette









## 5 sets of measuring spoon







#### Can stand spoon



【名称】: 可爱松鼠造型饭勺

【材质】: PP

【尺寸】: 约21x5.7cm

【颜色】: 灰色 橙色 白色 随机发货

【简介】: 产品采用优质食品级PP制成无毒、无味……耐高温110℃,耐低温-10℃。

请在耐温范围内使用







## Nano diamond rust removal 2pcs





CHINA PACK

## Silicone strawberry filter







#### Cutters







#### fish scale machine













## Portable pressure reducer







## Waterproof insulation Placemat









## knife sharpener









# Folding funnel







### Fruit fork









## Squeeze toothpaste







## Wash the glass brush







## Soybean milk juice filter





#### Coaster set





## Luminous light







#### Hair band









## Cutlery Set

BLUE





#### Liquid holds the cleaner



## Pot brush



# Spatula





# Rice Spoon







#### Cutlery set three-piece, two-piece





### Stationary set





#### Make-up boxes



货号: 1778 材质: ABS新环保料 净重: 0.04KG

折叠尺寸: 圆9cm\*5.9cm\*2.6cm 展开尺寸: 16.6cm\*5.7cm\*3.8cm

包装资料:单个入封口透明opp袋(30个一内盒,300个入一外箱)

外箱尺寸: 57cm\*29.5cm\*37cm



#### Cookies mirror







#### Macron storage bag





#### Chocolate makeup mirror





# Toothbrush cup





## Storage lin