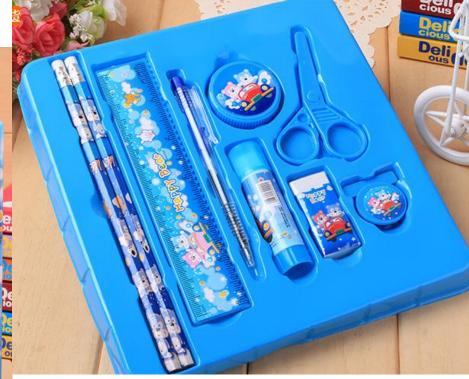

n







#### Can stand spoon



【名称】: 可爱松鼠造型饭勺

【材质】: PP

【尺寸】: 约21x5.7cm

【颜色】: 灰色 橙色 白色 随机发货

【简介】: 产品采用优质食品级PP制成无毒、无味……耐高温110℃,耐低温-10℃。

请在耐温范围内使用







## Nano diamond rust removal 2pcs





CHINA PACK

## Silicone strawberry filter







#### Cutters







#### fish scale machine













## Portable pressure reducer







## Waterproof insulation Placemat









## knife sharpener









# Folding funnel







### Fruit fork









## Squeeze toothpaste







## Wash the glass brush







## Soybean milk juice filter





#### Coaster set





## Luminous light







#### Hair band









## Cutlery Set

BLUE





#### Liquid holds the cleaner



## Pot brush



# Spatula





# Rice Spoon







#### Cutlery set three-piece, two-piece





### Stationary set





#### Make-up boxes



货号: 1778 材质: ABS新环保料 净重: 0.04KG

折叠尺寸: 圆9cm\*5.9cm\*2.6cm 展开尺寸: 16.6cm\*5.7cm\*3.8cm

包装资料:单个入封口透明opp袋(30个一内盒,300个入一外箱)

外箱尺寸: 57cm\*29.5cm\*37cm



#### Cookies mirror







#### Macron storage bag





#### Chocolate makeup mirror





# Toothbrush cup





## Storage line device







## Bamboo chopsticks





## Fast dumpling model 4pcs





# Peel garlic peeled









# grinder







## Peel separator







## Corn separator







## Corn separator









# Fruit shape maker





# Fruit shape maker









## Fruit and vegetable storage









## Cut vegetables hand guard





# Hanging bag drain basket







## Bath ball





CHINA PACK

# Nail clippers





# Multi-purpose piggy bank







#### Chinese chess







#### Leather chessboard