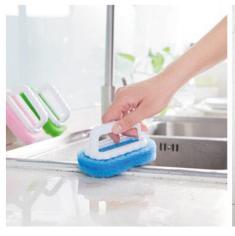

### cleaning brush

#### 强力去污,不伤手

带手柄设计,可清洁锅、碗碟、砧板上的油渍,去污不伤手

#### 干湿两用,适用范围广

优质海绵底, 去污不留痕, 瓷砖、厨房台面等都适用