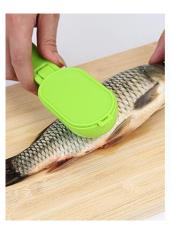

cup







#### Portable wash cup







## Household functional gloves

















抗菌,无异味 超薄手感,超贴合手掌





舒适灵巧







弹性大,不变形

不粘油,易清洗



## Bathing gloves







# Egg whisk







## Silicone insulation gloves







#### Potato cutters





## Anti-hot clip







# insulation gloves





# Drain hanging pouch







## Decontamination sponge







## Rotary storage hooks







## Floor drain filter







#### Sewer hair cleaner







## Love omelette









## 5 sets of measuring spoon







#### Can stand spoon



【名称】: 可爱松鼠造型饭勺

【材质】: PP

【尺寸】: 约21x5.7cm

【颜色】: 灰色 橙色 白色 随机发货

【简介】: 产品采用优质食品级PP制成无毒、无味……耐高温110℃,耐低温-10℃。

请在耐温范围内使用







## Nano diamond rust removal 2pcs





CHINA PACK

## Silicone strawberry filter







#### Cutters







#### fish scale machine













## Portable pressure reducer







## Waterproof insulation Placemat









## knife sharpener









# Folding funnel







### Fruit fork









## Squeeze toothpaste







## Wash the glass brush







## Soybean milk juice filter





#### Coaster set





## Luminous light







#### Hair band









## Cutlery Set

BLUE





#### Liquid holds the cleaner



## Pot brush



# Spatula





# Rice Spoon







#### Cutlery set three-piece, two-piece





### Stationary set





#### Make-up boxes



货号: 1778 材质: ABS新环保料 净重: 0.04KG

折叠尺寸: 圆9cm\*5.9cm\*2.6cm 展开尺寸: 16.6cm\*5.7cm\*3.8cm

包装资料:单个入封口透明opp袋(30个一内盒,300个入一外箱)

外箱尺寸: 57cm\*29.5cm\*37cm



#### Cookies mirror







#### Macron storage bag





#### Chocolate makeup mirror





# Toothbrush cup





## Storage