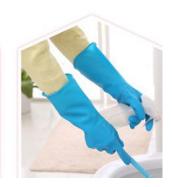

#### 2018 GIFT PRODUCTS



#### Travel folding cup







#### Portable wash cup







## Household functional gloves

















抗菌,无异味 超薄手感,超贴合手掌





舒适灵巧







弹性大,不变形

不粘油,易清洗



## Bathing gloves







# Egg whisk







## Silicone insulation gloves







#### Potato cutters





## Anti-hot clip







# insulation gloves





# Drain hanging pouch







## Decontamination sponge







## Rotary storage hooks







## Floor drain filter







#### Sewer hair cleaner







## Love omelette









## 5 sets of measuring spoon







#### Can stand spoon



【名称】: 可爱松鼠造型饭勺

【材质】: PP

【尺寸】: 约21x5.7cm

【颜色】: 灰色 橙色 白色 随机发货

【简介】: 产品采用优质食品级PP制成无毒、无味……耐高温110℃,耐低温-10℃。

请在耐温范围内使用







## Nano diamond rust removal 2pcs





CHINA PACK

## Silicone strawberry filter







#### Cutters







#### fish scale machine













## Portable pressure reducer







## Waterproof insulation Placemat