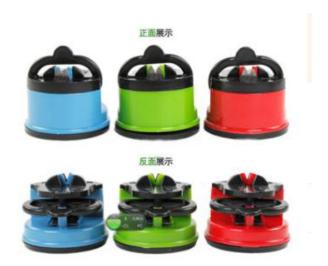

舒适灵巧







弹性大,不变形

不粘油,易清洗



## Bathing gloves







# Egg whisk







## Silicone insulation gloves







#### Potato cutters





## Anti-hot clip







# insulation gloves





# Drain hanging pouch







## Decontamination sponge







## Rotary storage hooks







## Floor drain filter







#### Sewer hair cleaner







## Love omelette









## 5 sets of measuring spoon







#### Can stand spoon



【名称】: 可爱松鼠造型饭勺

【材质】: PP

【尺寸】: 约21x5.7cm

【颜色】: 灰色 橙色 白色 随机发货

【简介】: 产品采用优质食品级PP制成无毒、无味……耐高温110℃,耐低温-10℃。

请在耐温范围内使用







## Nano diamond rust removal 2pcs





CHINA PACK

## Silicone strawberry filter







#### Cutters







#### fish scale machine













## Portable pressure reducer







## Waterproof insulation Placemat









## knife sharpener









# Folding funnel







### Fruit fork









## Squeeze toothpaste







## Wash the glass brush







## Soybean milk juice filter





#### Coaster set





## Luminous light







#### Hair band









## Cutlery Set

BLUE





#### Liquid holds the cleaner



## Pot brush



# Spatula





# Rice Spoon







#### Cutlery set three-piece, two-piece





### Stationary set





#### Make-up boxes



货号: 1778 材质: ABS新环保料 净重: 0.04KG

折叠尺寸: 圆9cm\*5.9cm\*2.6cm 展开尺寸: 16.6cm\*5.7cm\*3.8cm

包装资料:单个入封口透明opp袋(30个一内盒,300个入一外箱)

外箱尺寸: 57cm\*29.5cm\*37cm



#### Cookies mirror







#### Macron storage bag





#### Chocolate makeup mirror





# Toothbrush cup





## Storage line device







## Bamboo chopsticks





## Fast dumpling model 4pcs





# Peel garlic peeled