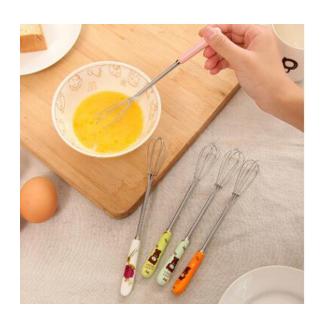

#### 2018 GIFT PRODUCTS



#### Travel folding cup







#### Portable wash cup







## Household functional gloves

















抗菌,无异味 超薄手感,超贴合手掌





舒适灵巧







弹性大,不变形

不粘油,易清洗



## Bathing gloves







# Egg whisk







## Silicone insulation gloves







#### Potato cutters





## Anti-hot clip







# insulation gloves





# Drain hanging pouch







## Decontamination sponge







## Rotary storage hooks







## Floor drain filter







#### Sewer hair cleaner







## Love omelette









## 5 sets of measuring spoon







#### Can stand spoon



【名称】: 可爱松鼠造型饭勺

【材质】: PP

【尺寸】: 约21x5.7cm

【颜色】: 灰色 橙色 白色 随机发货

【简介】: 产品采用优质食品级PP制成无毒、无味……耐高温110℃,耐低温-10℃。

请在耐温范围内使用







## Nano diamond rust removal 2pcs





CHINA PACK

## Silicone strawberry filter







#### Cutters







#### fish scale machine













## Portable pressure reducer







## Waterproof insulation Placemat









## knife sharpener









# Folding funnel







### Fruit fork









## Squeeze toothpas