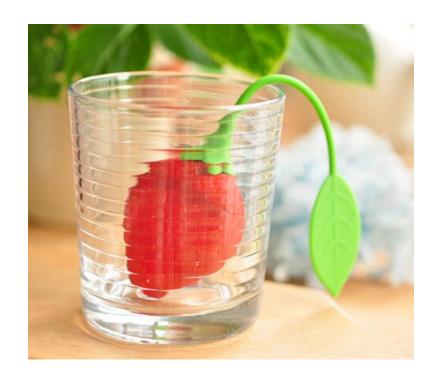

#### 2018 GIFT PRODUCTS



#### Travel folding cup







#### Portable wash cup







## Household functional gloves

















抗菌,无异味 超薄手感,超贴合手掌





舒适灵巧







弹性大,不变形

不粘油,易清洗



## Bathing gloves







# Egg whisk







## Silicone insulation gloves







#### Potato cutters





## Anti-hot clip







# insulation gloves





# Drain hanging pouch







## Decontamination sponge







## Rotary storage hooks







## Floor drain filter







#### Sewer hair cleaner







## Love omelette









## 5 sets of measuring spoon







#### Can stand spoon



【名称】: 可爱松鼠造型饭勺

【材质】: PP

【尺寸】: 约21x5.7cm

【颜色】: 灰色 橙色 白色 随机发货

【简介】: 产品采用优质食品级PP制成无毒、无味……耐高温110℃,耐低温-10℃。

请在耐温范围内使用







## Nano diamond rust removal 2pcs





CHINA PACK

## Silicone strawberry filter







#### Cutters







#### fish scale machine













## Portable pressure reducer







## Waterproof insulation Placemat









## knife sharpener









# Folding funnel







### Fruit fork









## Squeeze toothpaste







## Wash the glass brush







## Soybean milk juice filter





#### Coaster set





## Luminous light







#### Hair band









## Cutlery Set

BLUE





#### Liquid holds the cleaner



## Pot brush



# Spatula





# Rice Spoon







#### Cutlery set three-piece, two-piece





### Stationary set





#### Make-up boxes



货号: 1778 材质: ABS新环保料 净重: 0.04KG

折叠尺寸: 圆9cm\*5.9cm\*2.6cm 展开尺寸: 16.6cm\*5.7cm\*3.8cm

包装资料:单个入封口透明opp袋(30个一内盒,300个入一外箱)

外箱尺寸: 57cm\*29.5cm\*37cm



#### Cookies mirror







#### Macron storage bag





#### Chocolat