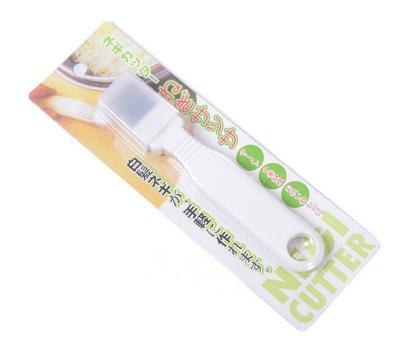

FT PRODUCTS



#### Travel folding cup







#### Portable wash cup







## Household functional gloves

















抗菌,无异味 超薄手感,超贴合手掌





舒适灵巧







弹性大,不变形

不粘油,易清洗



## Bathing gloves







# Egg whisk







## Silicone insulation gloves







#### Potato cutters





## Anti-hot clip







# insulation gloves





# Drain hanging pouch







## Decontamination sponge







## Rotary storage hooks







## Floor drain filter







#### Sewer hair cleaner







## Love omelette









## 5 sets of measuring spoon







#### Can stand spoon



【名称】: 可爱松鼠造型饭勺

【材质】: PP

【尺寸】: 约21x5.7cm

【颜色】: 灰色 橙色 白色 随机发货

【简介】: 产品采用优质食品级PP制成无毒、无味……耐高温110℃,耐低温-10℃。

请在耐温范围内使用







## Nano diamond rust removal 2pcs





CHINA PACK

## Silicone strawberry filter







#### Cutters







#### fish scale machine













## Portable pressure reducer







## Waterproof insulation Placemat









## knife sharpener









# Folding funnel







### Fruit fork









## Squeeze toothpaste







## Wash the glass brush







## Soybean milk juice filter





#### Coaster set





## Luminous light







#### Hair band









## Cutlery Set

BLUE





#### Liquid holds the cleaner



## Pot brush



# Spatula





# Rice Spoon







#### Cutlery set three-piece, two-piece





### Stationary set





#### Make-up boxes



货号: 1778 材质: ABS新环保料 净重: 0.04KG

折叠尺寸: 圆9cm\*5.9cm\*2.6cm 展开尺寸: 16.6cm\*5.7cm\*3.8cm

包装资料:单个入封口透明opp袋(30个一内盒,300个入一外箱)

外箱尺寸: 57cm\*29.5cm\*37cm



#### Cookies mirror







#### Macron storage bag





#### Chocolate makeup mirror