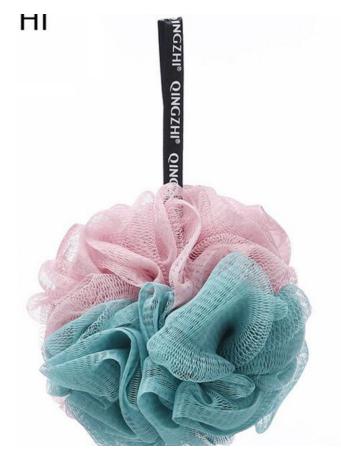

er



## Pot brush



# Spatula





# Rice Spoon







#### Cutlery set three-piece, two-piece





### Stationary set





#### Make-up boxes



货号: 1778 材质: ABS新环保料 净重: 0.04KG

折叠尺寸: 圆9cm\*5.9cm\*2.6cm 展开尺寸: 16.6cm\*5.7cm\*3.8cm

包装资料:单个入封口透明opp袋(30个一内盒,300个入一外箱)

外箱尺寸: 57cm\*29.5cm\*37cm



#### Cookies mirror







#### Macron storage bag





#### Chocolate makeup mirror





# Toothbrush cup





## Storage line device







## Bamboo chopsticks





## Fast dumpling model 4pcs





# Peel garlic peeled









# grinder







## Peel separator







## Corn separator







## Corn separator









# Fruit shape maker





# Fruit shape maker









## Fruit and vegetable storage









## Cut vegetables hand guard





# Hanging bag drain basket







## Bath ball





CHINA PACK

# Nail clippers





# Multi-purpose piggy bank







#### Chinese chess







#### Leather chessboard







#### Army game





### Count jump rope





#### Hand warm









5片热芯+1只暖皮皮猴 暖蛋盒装 皮皮猴颜色随机



# Mushroom glass







#### Drain Dish rack











#### Toothbrush cup



#### 独特牙刷摆放 🕥

内部具有独特"倾斜"结构。可以 倒置摆放牙刷 当牙刷架使用哦!













●紫色



#### kettle













#### Glass oil kettle







#### Sink sticker



可自由裁剪, 灵活使用更方便



#### 革新! 可反复粘贴胶层

PVC静电贴, 水洗后不影响粘性, 可反复使用







### Mini sealer



底座附有磁铁,可吸附在金属表面收纳





**高温封口,轻轻一压即可密封存储** 将封口机放在袋口上,从左往右轻轻压过,按压时,稍稍用力,速度不要太失







### Garbage bag holder 2pcs











## Filter 30pcs













## Sealing clip 5pcs









### Removable shelves









**可拆卸设计,易清洗** 组装、拆卸都简单,方便使用后清洗

CHINA PACK

### Bowl 2 s