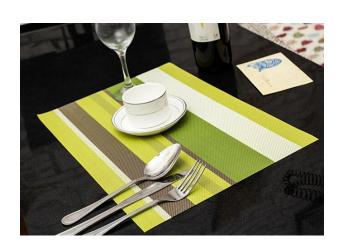

抗菌,无异味 超薄手感,超贴合手掌





舒适灵巧







弹性大,不变形

不粘油,易清洗



## Bathing gloves







# Egg whisk







## Silicone insulation gloves







#### Potato cutters





## Anti-hot clip







# insulation gloves





# Drain hanging pouch







## Decontamination sponge







## Rotary storage hooks







## Floor drain filter







#### Sewer hair cleaner







## Love omelette









## 5 sets of measuring spoon







#### Can stand spoon



【名称】: 可爱松鼠造型饭勺

【材质】: PP

【尺寸】: 约21x5.7cm

【颜色】: 灰色 橙色 白色 随机发货

【简介】: 产品采用优质食品级PP制成无毒、无味……耐高温110℃,耐低温-10℃。

请在耐温范围内使用







## Nano diamond rust removal 2pcs





CHINA PACK

## Silicone strawberry filter







#### Cutters







#### fish scale machine













## Portable pressure reducer







## Waterproof insulation Placemat









## knife sharpener









# Folding funnel







### Fruit fork









## Squeeze toothpaste







## Wash the glass brush







## Soybean milk juice filter





#### Coaster set





## Luminous light







#### Hair band









## Cutlery Set

BLUE





#### Liquid holds the cleaner



## Pot brush



# Spatula





# Rice Spoon







#### Cutlery set three-piece, two-piece





### Stationary set





#### Make-up boxes



货号: 1778 材质: ABS新环保料 净重: 0.04KG

折叠尺寸: 圆9cm\*5.9cm\*2.6cm 展开尺寸: 16.6cm\*5.7cm\*3.8cm

包装资料:单个入封口透明opp袋(30个一内盒,300个入一外箱)

外箱尺寸: 57cm\*29.5cm\*37cm



#### Cookies mirror







#### Macron storage bag





#### Chocolate makeup mirror





# Toothbrush cup





## Storage line device







## Bamboo chopsticks





## Fast dumpling model 4pcs





#