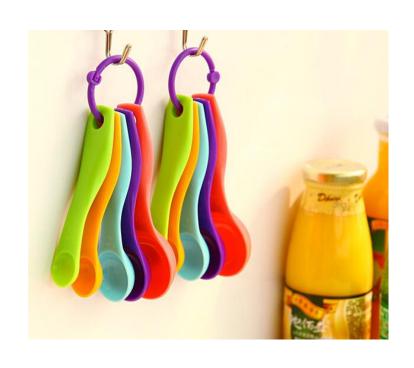

#### 2018 GIFT PRODUCTS



#### Travel folding cup







#### Portable wash cup







## Household functional gloves

















抗菌,无异味 超薄手感,超贴合手掌





舒适灵巧







弹性大,不变形

不粘油,易清洗



## Bathing gloves







# Egg whisk







## Silicone insulation gloves







#### Potato cutters





## Anti-hot clip







# insulation gloves





# Drain hanging pouch







## Decontamination sponge







## Rotary storage hooks







## Floor drain filter







#### Sewer hair cleaner







## Love omelette









## 5 sets of measuring spoon







#### Can stand spoon



【名称】: 可爱松鼠造型饭勺

【材质】: PP

【尺寸】: 约21x5.7cm

【颜色】: 灰色 橙色 白色 随机发货

【简介】: 产品采用优质食品级PP制成无毒、无味……耐高温110℃,耐低温-10℃。

请在耐温范围内使用







## Nano diamond rust removal 2pcs





CHINA PACK

## Silicone strawberry filter







#### Cutters







#### fish scale machine













## Portable pressure reducer







## Waterproof insulation Placemat









## knife sharpener









# Folding funnel







### Fruit fork









## Squeeze toothpaste







## Wash the glass brush







## Soybean milk juice filter





#### Coaster set





## Luminous light







#### Hair band









## Cutlery Set

BLUE





#### Liquid holds the cleaner



## Pot brush



# Spatula





# Rice Spoon







#### Cutlery set three-piece, two-piece





### Stationary set





#