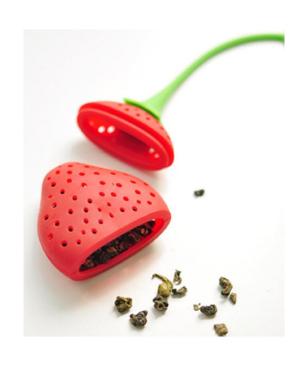

#### 2018 GIFT PRODUCTS



#### Travel folding cup







#### Portable wash cup







## Household functional gloves

















抗菌,无异味 超薄手感,超贴合手掌





舒适灵巧







弹性大,不变形

不粘油,易清洗



## Bathing gloves







# Egg whisk







## Silicone insulation gloves







#### Potato cutters





## Anti-hot clip







# insulation gloves





# Drain hanging pouch







## Decontamination sponge







## Rotary storage hooks







## Floor drain filter







#### Sewer hair cleaner







## Love omelette









## 5 sets of measuring spoon







#### Can stand spoon



【名称】: 可爱松鼠造型饭勺

【材质】: PP

【尺寸】: 约21x5.7cm

【颜色】: 灰色 橙色 白色 随机发货

【简介】: 产品采用优质食品级PP制成无毒、无味……耐高温110℃,耐低温-10℃。

请在耐温范围内使用







## Nano diamond rust removal 2pcs





CHINA PACK

## Silicone strawberry filter







#### Cutters







#### fish scale machine













## Portable pressure reducer







## Waterproof insulation Placemat









## knife sharpener









# Folding funnel







### Fruit fork









## Squeeze toothpaste







## Wash the glass brush







## Soybean milk juice filter





#### Coaster set





## Luminous light







#### Hair band









## Cutlery Set

BLUE





#### Liquid holds the cleaner



## Pot brush



# Spatula





# Rice Spoon







#### Cutlery set three-piece, two-piece





### Stationary set





#### Make-up boxes



货号: 1778 材质: ABS新环保料 净重: 0.04KG

折叠尺寸: 圆9cm\*5.9cm\*2.6cm 展开尺寸: 16.6cm\*5.7cm\*3.8cm

包装资料:单个入封口透明opp袋(30个一内盒,300个入一外箱)

外箱尺寸: 57cm\*29.5cm\*37cm



#### Cookies mirror







#### Macron storage bag





#### Chocol