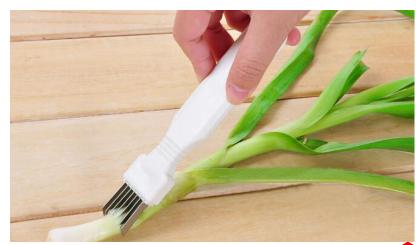

PRODUCTS



#### Travel folding cup







#### Portable wash cup







## Household functional gloves

















抗菌,无异味 超薄手感,超贴合手掌





舒适灵巧







弹性大,不变形

不粘油,易清洗



## Bathing gloves







# Egg whisk







## Silicone insulation gloves







#### Potato cutters





## Anti-hot clip







# insulation gloves





# Drain hanging pouch







## Decontamination sponge







## Rotary storage hooks







## Floor drain filter







#### Sewer hair cleaner







## Love omelette









## 5 sets of measuring spoon







#### Can stand spoon



【名称】: 可爱松鼠造型饭勺

【材质】: PP

【尺寸】: 约21x5.7cm

【颜色】: 灰色 橙色 白色 随机发货

【简介】: 产品采用优质食品级PP制成无毒、无味……耐高温110℃,耐低温-10℃。

请在耐温范围内使用







## Nano diamond rust removal 2pcs





CHINA PACK

## Silicone strawberry filter







#### Cutters







#### fish scale machine













## Portable pressure reducer







## Waterproof insulation Placemat









## knife sharpener









# Folding funnel







### Fruit fork









## Squeeze toothpaste







## Wash the glass brush







## Soybean milk juice filter





#### Coaster set





## Luminous light







#### Hair band









## Cutlery Set

BLUE





#### Liquid holds the cleaner



## Pot brush



# Spatula





# Rice Spoon







#### Cutlery set three-piece, two-piece





### Stationary set





#### Make-up boxes



货号: 1778 材质: ABS新环保料 净重: 0.04KG

折叠尺寸: 圆9cm\*5.9cm\*2.6cm 展开尺寸: 16.6cm\*5.7cm\*3.8cm

包装资料:单个入封口透明opp袋(30个一内盒,300个入一外箱)

外箱尺寸: 57cm\*29.5cm\*37cm



#### Cookies mirror







#### Macron storage bag





#### Chocolate makeup mirror