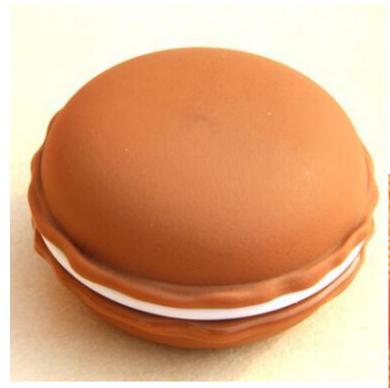

wberry filter







#### Cutters







#### fish scale machine













## Portable pressure reducer







## Waterproof insulation Placemat









## knife sharpener









# Folding funnel







### Fruit fork









## Squeeze toothpaste







## Wash the glass brush







## Soybean milk juice filter





#### Coaster set





## Luminous light







#### Hair band









## Cutlery Set

BLUE





#### Liquid holds the cleaner



## Pot brush



# Spatula





# Rice Spoon







#### Cutlery set three-piece, two-piece





### Stationary set





#### Make-up boxes



货号: 1778 材质: ABS新环保料 净重: 0.04KG

折叠尺寸: 圆9cm\*5.9cm\*2.6cm 展开尺寸: 16.6cm\*5.7cm\*3.8cm

包装资料:单个入封口透明opp袋(30个一内盒,300个入一外箱)

外箱尺寸: 57cm\*29.5cm\*37cm



#### Cookies mirror







#### Macron storage bag





#### Chocolate makeup mirror





# Toothbrush cup





## Storage line device







## Bamboo chopsticks





## Fast dumpling model 4pcs





# Peel garlic peeled









# grinder







## Peel separator







## Corn separator







## Corn separator









# Fruit shape maker





# Fruit shape maker









## Fruit and vegetable storage









## Cut vegetables hand guard





# Hanging bag drain basket







## Bath ball





CHINA PACK

# Nail clippers





# Multi-purpose piggy bank







#### Chinese chess







#### Leather chessboard







#### Army game





### Count jump rope





#### Hand warm









5片热芯+1只暖皮皮猴 暖蛋盒装 皮皮猴颜色随机



# Mushroom glass







#### Drain Dish rack











#### Toothbrush cup



#### 独特牙刷摆放 🕥

内部具有独特"倾斜"结构。可以 倒置摆放牙刷 当牙刷架使用哦!