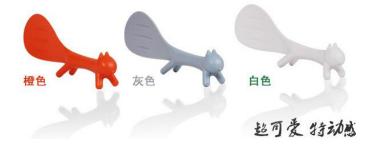

#### Can stand spoon

【名称】: 可爱松鼠造型饭勺

【材质】: PP

【尺寸】: 约21x5.7cm

【颜色】: 灰色 橙色 白色 随机发货

【简介】: 产品采用优质食品级PP制成无毒、无味……耐高温110℃,耐低温-10℃。

请在耐温范围内使用

# Rice Spoon