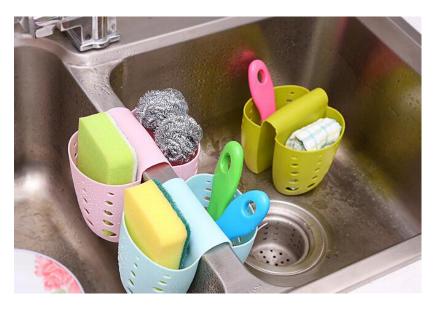

#### 2018 GIFT PRODUCTS



#### Travel folding cup







#### Portable wash cup







## Household functional gloves

















抗菌,无异味 超薄手感,超贴合手掌





舒适灵巧







弹性大,不变形

不粘油,易清洗



## Bathing gloves







# Egg whisk







## Silicone insulation gloves







#### Potato cutters





## Anti-hot clip







# insulation gloves





# Drain hanging pouch







## Decontamination sponge







## Rotary storage hooks







## Floor drain filter







#### Sewer hair cleaner







## Love omelette









## 5 sets of measuring spoon







#### Can stand spoon



【名称】: 可爱松鼠造型饭勺

【材质】: PP

【尺寸】: 约21x5.7cm

【颜色】: 灰色 橙色 白色 随机发货

【简介】: 产品采用优质食品级PP制成无毒、无味……耐高温110℃,耐低温-10℃。

请在耐温范围内使用







## Nano diamond rust removal 2pcs





CHINA PACK

## Silicone strawberry filter







#### Cutters







#### fish scale machine













## Portable pressure reducer







## Waterproof insulation Placemat









## knife sharpener









# Folding funnel







### Fruit fork









## Squeeze toothpaste







## Wash the glass brush







## Soybean milk juice filter





#### Coaster set





## Luminous light







#### Hair band