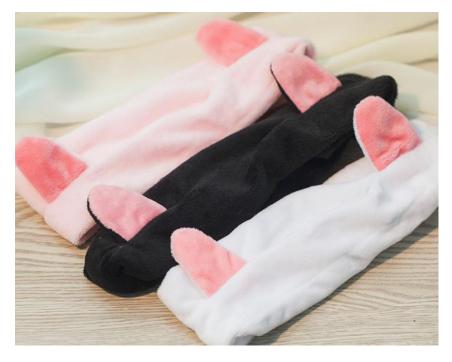

## Decontamination sponge







## Rotary storage hooks







## Floor drain filter







#### Sewer hair cleaner







## Love omelette









## 5 sets of measuring spoon







#### Can stand spoon



【名称】: 可爱松鼠造型饭勺

【材质】: PP

【尺寸】: 约21x5.7cm

【颜色】: 灰色 橙色 白色 随机发货

【简介】: 产品采用优质食品级PP制成无毒、无味……耐高温110℃,耐低温-10℃。

请在耐温范围内使用







## Nano diamond rust removal 2pcs





CHINA PACK

## Silicone strawberry filter







#### Cutters







#### fish scale machine













## Portable pressure reducer







## Waterproof insulation Placemat









## knife sharpener









# Folding funnel







### Fruit fork









## Squeeze toothpaste







## Wash the glass brush







## Soybean milk juice filter





#### Coaster set





## Luminous light







#### Hair band









## Cutlery Set

BLUE





#### Liquid holds the cleaner



## Pot brush



# Spatula





# Rice Spoon







#### Cutlery set three-piece, two-piece





### Stationary set





#### Make-up boxes



货号: 1778 材质: ABS新环保料 净重: 0.04KG

折叠尺寸: 圆9cm\*5.9cm\*2.6cm 展开尺寸: 16.6cm\*5.7cm\*3.8cm

包装资料:单个入封口透明opp袋(30个一内盒,300个入一外箱)

外箱尺寸: 57cm\*29.5cm\*37cm



#### Cookies mirror







#### Macron storage bag





#### Chocolate makeup mirror





# Toothbrush cup





## Storage line device







## Bamboo chopsticks





## Fast dumpling model 4pcs





# Peel garlic peeled









# grinder







## Peel separator







## Corn separator







## Corn separator









# Fruit shape maker





# Fruit shape maker









## Fruit and vegetable storage









## Cut vegetables hand