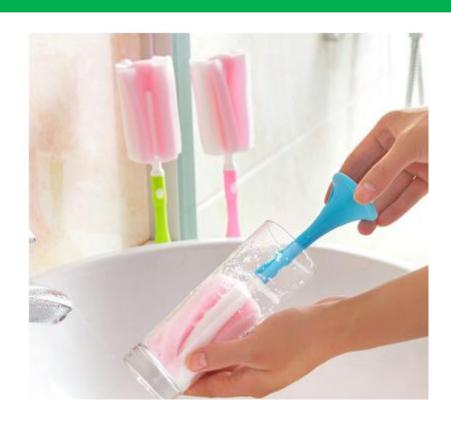

#### Potato cutters





## Anti-hot clip







# insulation gloves





# Drain hanging pouch







## Decontamination sponge







## Rotary storage hooks







## Floor drain filter







#### Sewer hair cleaner







## Love omelette









## 5 sets of measuring spoon







#### Can stand spoon



【名称】: 可爱松鼠造型饭勺

【材质】: PP

【尺寸】: 约21x5.7cm

【颜色】: 灰色 橙色 白色 随机发货

【简介】: 产品采用优质食品级PP制成无毒、无味……耐高温110℃,耐低温-10℃。

请在耐温范围内使用







## Nano diamond rust removal 2pcs





CHINA PACK

## Silicone strawberry filter







#### Cutters







#### fish scale machine













## Portable pressure reducer







## Waterproof insulation Placemat









## knife sharpener









# Folding funnel







### Fruit fork









## Squeeze toothpaste







## Wash the glass brush







## Soybean milk juice filter





#### Coaster set





## Luminous light







#### Hair band









## Cutlery Set

BLUE





#### Liquid holds the cleaner



## Pot brush



# Spatula





# Rice Spoon







#### Cutlery set three-piece, two-piece





### Stationary set





#### Make-up boxes



货号: 1778 材质: ABS新环保料 净重: 0.04KG

折叠尺寸: 圆9cm\*5.9cm\*2.6cm 展开尺寸: 16.6cm\*5.7cm\*3.8cm

包装资料:单个入封口透明opp袋(30个一内盒,300个入一外箱)

外箱尺寸: 57cm\*29.5cm\*37cm



#### Cookies mirror







#### Macron storage bag





#### Chocolate makeup mirror





# Toothbrush cup





## Storage line device







## Bamboo chopsticks





## Fast dumpling model 4pcs





# Peel garlic peeled









# grinder







## Peel separator







## Corn separator







## Corn separator









# Fruit shape