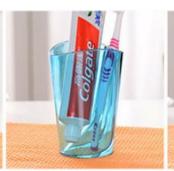

# Toothbrush cup

#### Toothbrush cup

#### 独特牙刷摆放 🕥

内部具有独特"倾斜"结构。可以 倒置摆放牙刷 当牙刷架使用哦!

●紫色