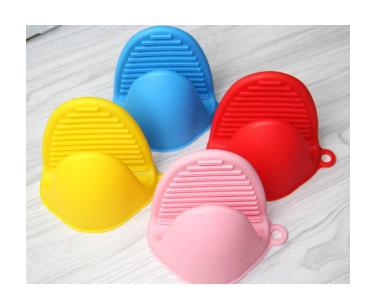

#### 2018 GIFT PRODUCTS



#### Travel folding cup







#### Portable wash cup







## Household functional gloves

















抗菌,无异味 超薄手感,超贴合手掌





舒适灵巧







弹性大,不变形

不粘油,易清洗



## Bathing gloves







# Egg whisk







## Silicone insulation gloves







#### Potato cutters





## Anti-hot clip







# insulation gloves





# Drain hanging pouch







## Decontamination sponge







## Rotary storage hooks







## Floor drain filter







#### Sewer hair cleaner







## Love omelette









## 5 sets of measuring spoon







#### Can stand spoon



【名称】: 可爱松鼠造型饭勺

【材质】: PP

【尺寸】: 约21x5.7cm

【颜色】: 灰色 橙色 白色 随机发货

【简介】: 产品采用优质食品级PP制成无毒、无味……耐高温110℃,耐低温-10℃。

请在耐温范围内使用







## Nano diamond rust removal 2pcs





CHINA PACK

## Silicone strawberry filter







#### Cutters







#### fish scale machine













## Portable pressure reducer







## Waterproof insulation Placemat









## knife sharpener









# Folding funnel







### Fruit fork









## Squeeze toothpaste







## Wash the glass brush