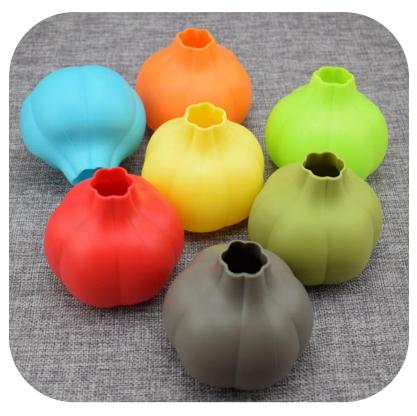

# Folding funnel







### Fruit fork









## Squeeze toothpaste







## Wash the glass brush







## Soybean milk juice filter





#### Coaster set





## Luminous light







#### Hair band









## Cutlery Set

BLUE





#### Liquid holds the cleaner



## Pot brush



# Spatula





# Rice Spoon







#### Cutlery set three-piece, two-piece





### Stationary set





#### Make-up boxes



货号: 1778 材质: ABS新环保料 净重: 0.04KG

折叠尺寸: 圆9cm\*5.9cm\*2.6cm 展开尺寸: 16.6cm\*5.7cm\*3.8cm

包装资料:单个入封口透明opp袋(30个一内盒,300个入一外箱)

外箱尺寸: 57cm\*29.5cm\*37cm



#### Cookies mirror







#### Macron storage bag





#### Chocolate makeup mirror





# Toothbrush cup





## Storage line device







## Bamboo chopsticks





## Fast dumpling model 4pcs





# Peel garlic peeled









# grinder







## Peel separator







## Corn separator







## Corn separator









# Fruit shape maker





# Fruit shape maker









## Fruit and vegetable storage









## Cut vegetables hand guard





# Hanging bag drain basket







## Bath ball





CHINA PACK

# Nail clippers





# Multi-purpose piggy bank







#### Chinese chess







#### Leather chessboard







#### Army game





### Count jump rope





#### Hand warm









5片热芯+1只暖皮皮猴 暖蛋盒装 皮皮猴颜色随机



# Mushroom glass







#### Drain Dish rack











#### Toothbrush cup



#### 独特牙刷摆放 🕥

内部具有独特"倾斜"结构。可以 倒置摆放牙刷 当牙刷架使用哦!













●紫色



#### kettle













#### Glass oil kettle







#### Sink sticker



可自由裁剪, 灵活使用更方便



#### 革新! 可反复粘贴胶层

PVC静电贴, 水洗后不影响粘性, 可反复使用







### Mini seal