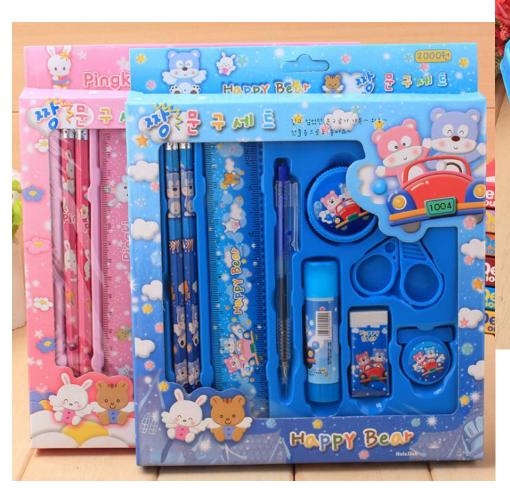

oon







#### Can stand spoon



【名称】: 可爱松鼠造型饭勺

【材质】: PP

【尺寸】: 约21x5.7cm

【颜色】: 灰色 橙色 白色 随机发货

【简介】: 产品采用优质食品级PP制成无毒、无味……耐高温110℃,耐低温-10℃。

请在耐温范围内使用







## Nano diamond rust removal 2pcs





CHINA PACK

## Silicone strawberry filter







#### Cutters







#### fish scale machine













## Portable pressure reducer







## Waterproof insulation Placemat









## knife sharpener









# Folding funnel







### Fruit fork









## Squeeze toothpaste







## Wash the glass brush







## Soybean milk juice filter





#### Coaster set





## Luminous light







#### Hair band









## Cutlery Set

BLUE





#### Liquid holds the cleaner



## Pot brush



# Spatula





# Rice Spoon







#### Cutlery set three-piece, two-piece





### Stationary set





#### Make-up boxes



货号: 1778 材质: ABS新环保料 净重: 0.04KG

折叠尺寸: 圆9cm\*5.9cm\*2.6cm 展开尺寸: 16.6cm\*5.7cm\*3.8cm

包装资料:单个入封口透明opp袋(30个一内盒,300个入一外箱)

外箱尺寸: 57cm\*29.5cm\*37cm



#### Cookies mirror







#### Macron storage bag





#### Chocolate makeup mirror





# Toothbrush cup





## Storage line device







## Bamboo chopsticks





## Fast dumpling model 4pcs





# Peel garlic peeled









# grinder







## Peel separator







## Corn separator







## Corn separator









# Fruit shape maker





# Fruit shape maker









## Fruit and vegetable storage









## Cut vegetables hand guard





# Hanging bag drain basket







## Bath ball





CHINA PACK

# Nail clippers





# Multi-purpose piggy bank







#### Chinese chess







#### Leather chessboard