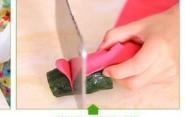

### Shaver wire cutter

多功能削皮刨丝,使用方便,刨丝快、削皮薄

双向刀片,一头刨丝,一头去皮可伸缩旋转设计,安全干净

轻松削皮又快又薄, 小身材, 大本事!