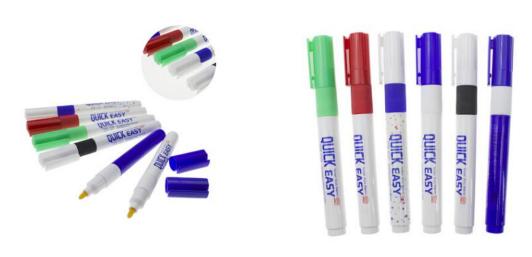

洗,反复使用更加环保! 洗干净后晾干方便下次使用哦!



**炖汤、卤菜、煎药……无需滤渣** 渗透性强,更利于营养物质渗出



# Cleaning rags 3PCS





### Dinner plate seasoning plate 4pcs









### Washboard









### Toilet cover cloth cover



#### 7大功能

- ▼ 方便卫生
- ✓ 质地柔软
- ▼ 易拆易洗
- ▼ 安全卫生
- ☑ 随意裁剪
- ✓ 一贴设计



### 反复粘贴

专业粘胶设计,多次反复粘贴依然有效,无胶水,拆下不留痕迹。



### 可水洗

取下马桶垫可直接手洗, 快捷方便,清洗干净后可 随意粘贴在任何光滑的表面,即可快速晾干。



### cleaning brush

#### 强力去污,不伤手

带手柄设计,可清洁锅、碗碟、砧板上的油渍,去污不伤手







#### 干湿两用,适用范围广

优质海绵底, 去污不留痕, 瓷砖、厨房台面等都适用







### Hanging garbage storage











## Soup filter ball









### Shaver wire cutter



多功能削皮刨丝,使用方便,刨丝快、削皮薄





双向刀片,一头刨丝,一头去皮可伸缩旋转设计,安全干净



轻松削皮又快又薄, 小身材, 大本事!

### Sewer cleaners







## Fruit dried fruit basin 3pcs





1/优质PP材质 采用食品级PP材质 健康环 保结实好用,轻身小巧美 观大方使用方便。





### Emergency decontamination pen











ASTMD-4236 EN71-1.2,3,9



## Mark cup







#### 1/优质PP材质

采用优质小麦秸秆+食品级PP材质,健康环保,色彩清新舒雅,而且还耐摔耐用。





### fish scale machine









### Fruit slicer