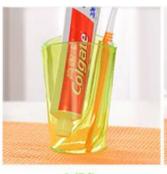

# Toothbrush cup

#### Toothbrush cup

#### 独特牙刷摆放 🕥

内部具有独特"倾斜"结构。可以 倒置摆放牙刷 当牙刷架使用哦!

●紫色