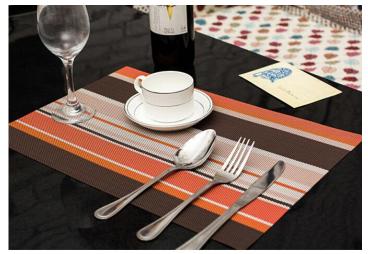

抗菌,无异味 超薄手感,超贴合手掌





舒适灵巧







弹性大,不变形

不粘油,易清洗



## Bathing gloves







# Egg whisk







## Silicone insulation gloves







#### Potato cutters





## Anti-hot clip







# insulation gloves





# Drain hanging pouch







## Decontamination sponge







## Rotary storage hooks







## Floor drain filter







#### Sewer hair cleaner







## Love omelette









## 5 sets of measuring spoon







#### Can stand spoon



【名称】: 可爱松鼠造型饭勺

【材质】: PP

【尺寸】: 约21x5.7cm

【颜色】: 灰色 橙色 白色 随机发货

【简介】: 产品采用优质食品级PP制成无毒、无味……耐高温110℃,耐低温-10℃。

请在耐温范围内使用







## Nano diamond rust removal 2pcs





CHINA PACK

## Silicone strawberry filter







#### Cutters







#### fish scale machine













## Portable pressure reducer







## Waterproof insulation Placemat









## knife sharpener









# Folding funnel







### Fruit fork









## Squeeze toothpaste







## Wash the glass brush







## Soybean milk juice filter





#### Coaster set





## Luminous light







#### Hair band









## Cutlery Set

BLUE





#### Liquid holds the cleaner



## Pot brush



# Spatula





# Rice Spoon







#### Cutlery set three-piece, two-piece





### Stationary set





#### Make-up boxes



货号: 1778 材质: ABS新环保料 净重: 0.04KG

折叠尺寸: 圆9cm\*5.9cm\*2.6cm 展开尺寸: 16.6cm\*5.7cm\*3.8cm

包装资料:单个入封口透明opp袋(30个一内盒,300个入一外箱)

外箱尺寸: 57cm\*29.5cm\*37cm



#### Cookies mirror







#### Macron storage bag





#### Chocolate makeup mirror





# Toothbrush cup





## Storage line device







## Bamboo chopsticks





## Fast dumpling model 4pcs





# Pe