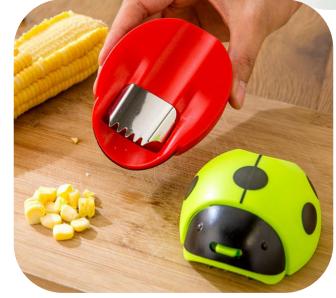

the glass brush







## Soybean milk juice filter





#### Coaster set





## Luminous light







#### Hair band









## Cutlery Set

BLUE





#### Liquid holds the cleaner



## Pot brush



# Spatula





# Rice Spoon







#### Cutlery set three-piece, two-piece





### Stationary set





#### Make-up boxes



货号: 1778 材质: ABS新环保料 净重: 0.04KG

折叠尺寸: 圆9cm\*5.9cm\*2.6cm 展开尺寸: 16.6cm\*5.7cm\*3.8cm

包装资料:单个入封口透明opp袋(30个一内盒,300个入一外箱)

外箱尺寸: 57cm\*29.5cm\*37cm



#### Cookies mirror







#### Macron storage bag





#### Chocolate makeup mirror





# Toothbrush cup





## Storage line device







## Bamboo chopsticks





## Fast dumpling model 4pcs





# Peel garlic peeled









# grinder







## Peel separator







## Corn separator







## Corn separator









# Fruit shape maker





# Fruit shape maker









## Fruit and vegetable storage









## Cut vegetables hand guard





# Hanging bag drain basket







## Bath ball





CHINA PACK

# Nail clippers





# Multi-purpose piggy bank







#### Chinese chess







#### Leather chessboard







#### Army game





### Count jump rope





#### Hand warm









5片热芯+1只暖皮皮猴 暖蛋盒装 皮皮猴颜色随机



# Mushroom glass







#### Drain Dish rack











#### Toothbrush cup



#### 独特牙刷摆放 🕥

内部具有独特"倾斜"结构。可以 倒置摆放牙刷 当牙刷架使用哦!













●紫色



#### kettle













#### Glass oil kettle







#### Sink sticker



可自由裁剪, 灵活使用更方便



#### 革新! 可反复粘贴胶层

PVC静电贴, 水洗后不影响粘性, 可反复使用







### Mini sealer



底座附有磁铁,可吸附在金属表面收纳





**高温封口,轻轻一压即可密封存储** 将封口机放在袋口上,从左往右轻轻压过,按压时,稍稍用力,速度不要太失







###