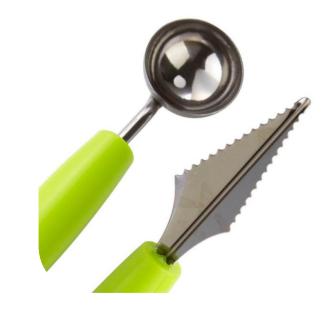

#### Coaster set





## Luminous light







#### Hair band









## Cutlery Set

BLUE





#### Liquid holds the cleaner



## Pot brush



# Spatula





# Rice Spoon







#### Cutlery set three-piece, two-piece





### Stationary set





#### Make-up boxes



货号: 1778 材质: ABS新环保料 净重: 0.04KG

折叠尺寸: 圆9cm\*5.9cm\*2.6cm 展开尺寸: 16.6cm\*5.7cm\*3.8cm

包装资料:单个入封口透明opp袋(30个一内盒,300个入一外箱)

外箱尺寸: 57cm\*29.5cm\*37cm



#### Cookies mirror







#### Macron storage bag





#### Chocolate makeup mirror





# Toothbrush cup





## Storage line device







## Bamboo chopsticks





## Fast dumpling model 4pcs





# Peel garlic peeled









# grinder







## Peel separator







## Corn separator







## Corn separator









# Fruit shape maker





# Fruit shape maker









## Fruit and vegetable storage









## Cut vegetables hand guard





# Hanging bag drain basket







## Bath ball





CHINA PACK

# Nail clippers





# Multi-purpose piggy bank







#### Chinese chess







#### Leather chessboard







#### Army game





### Count jump rope





#### Hand warm









5片热芯+1只暖皮皮猴 暖蛋盒装 皮皮猴颜色随机



# Mushroom glass







#### Drain Dish rack











#### Toothbrush cup



#### 独特牙刷摆放 🕥

内部具有独特"倾斜"结构。可以 倒置摆放牙刷 当牙刷架使用哦!













●紫色



#### kettle













#### Glass oil kettle







#### Sink sticker



可自由裁剪, 灵活使用更方便



#### 革新! 可反复粘贴胶层

PVC静电贴, 水洗后不影响粘性, 可反复使用







### Mini sealer



底座附有磁铁,可吸附在金属表面收纳





**高温封口,轻轻一压即可密封存储** 将封口机放在袋口上,从左往右轻轻压过,按压时,稍稍用力,速度不要太失







### Garbage bag holder 2pcs











## Filter 30pcs