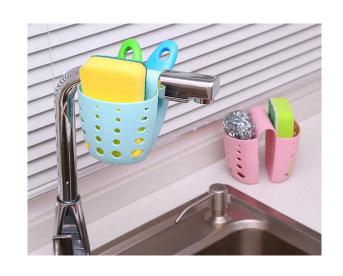

#### 2018 GIFT PRODUCTS



#### Travel folding cup







#### Portable wash cup







## Household functional gloves

















抗菌,无异味 超薄手感,超贴合手掌





舒适灵巧







弹性大,不变形

不粘油,易清洗



## Bathing gloves







# Egg whisk







## Silicone insulation gloves







#### Potato cutters





## Anti-hot clip







# insulation gloves





# Drain hanging pouch







## Decontamination sponge







## Rotary storage hooks







## Floor drain filter







#### Sewer hair cleaner







## Love omelette









## 5 sets of measuring spoon







#### Can stand spoon



【名称】: 可爱松鼠造型饭勺

【材质】: PP

【尺寸】: 约21x5.7cm

【颜色】: 灰色 橙色 白色 随机发货

【简介】: 产品采用优质食品级PP制成无毒、无味……耐高温110℃,耐低温-10℃。

请在耐温范围内使用







## Nano diamond rust removal 2pcs





CHINA PACK

## Silicone strawberry filter







#### Cutters







#### fish scale machine













## Portable pressure reducer







## Waterproof insulation Placemat









## knife sharpener









# Folding funnel







### Fruit fork









## Squeeze toothpaste







## Wash the glass brush







## Soybean milk juice filter





#### Coaster set





## Luminous light







#### Hair band