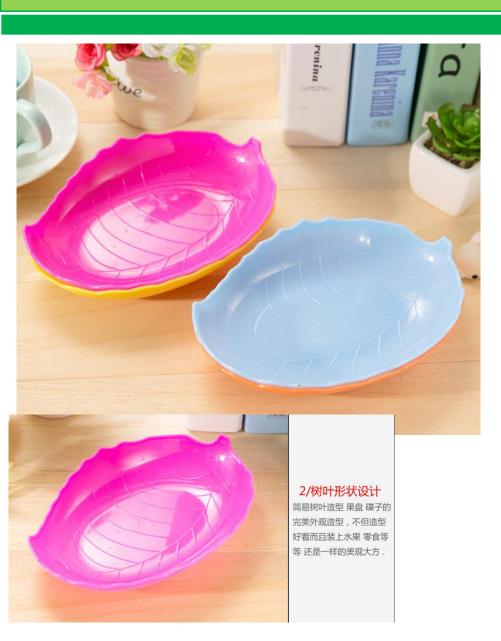

## Fruit dried fruit basin 3pcs

1/优质PP材质 采用食品级PP材质 健康环 保结实好用,轻身小巧美 观大方使用方便。

#### 1/优质PP材质

采用优质小麦秸秆+食品级PP材质,健康环保,色彩清新舒雅,而且还耐摔耐用。