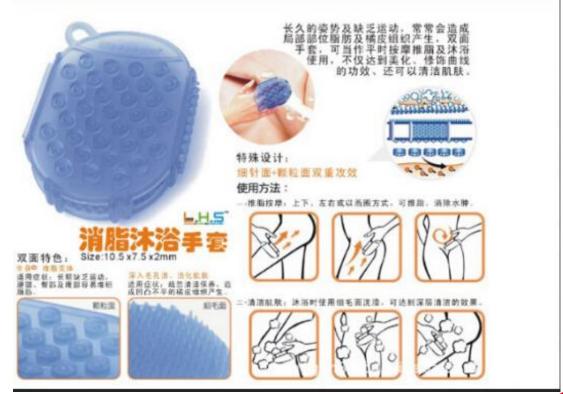

#### 2018 GIFT PRODUCTS



#### Travel folding cup







#### Portable wash cup







## Household functional gloves

















抗菌,无异味 超薄手感,超贴合手掌





舒适灵巧







弹性大,不变形

不粘油,易清洗



## Bathing gloves







# Egg whisk







## Silicone insulation gloves







#### Potato cutters





## Anti-hot clip







# insulation gloves





# Drain hanging pouch







## Decontamination sponge







## Rotary storage hooks







## Floor drain filter







#### Sewer hair cleaner







## Love omelette









## 5 sets of measuring spoon







#### Can stand spoon



【名称】: 可爱松鼠造型饭勺

【材质】: PP

【尺寸】: 约21x5.7cm

【颜色】: 灰色 橙色 白色 随机发货

【简介】: 产品采用优质食品级PP制成无毒、无味……耐高温110℃,耐低温-10℃。

请在耐温范围内使用







## Nano diamond rust removal 2pcs





CHINA PACK

## Silicone strawberry filter







#### Cutters







#### fish scale machine













## Portable pressure reducer







## Waterproof insulation Placemat









## knife sharpener









# Folding funnel







### Fruit fork









##