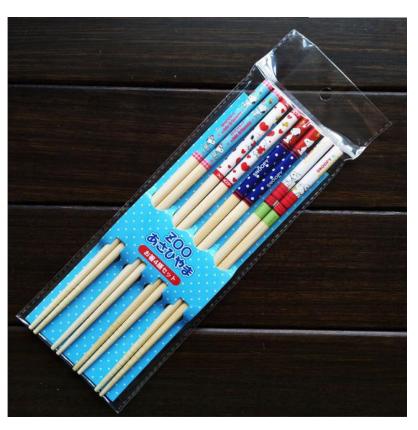

## Waterproof insulation Placemat









## knife sharpener









# Folding funnel







### Fruit fork









## Squeeze toothpaste







## Wash the glass brush







## Soybean milk juice filter





#### Coaster set





## Luminous light







#### Hair band









## Cutlery Set

BLUE





#### Liquid holds the cleaner



## Pot brush



# Spatula





# Rice Spoon







#### Cutlery set three-piece, two-piece





### Stationary set





#### Make-up boxes



货号: 1778 材质: ABS新环保料 净重: 0.04KG

折叠尺寸: 圆9cm\*5.9cm\*2.6cm 展开尺寸: 16.6cm\*5.7cm\*3.8cm

包装资料:单个入封口透明opp袋(30个一内盒,300个入一外箱)

外箱尺寸: 57cm\*29.5cm\*37cm



#### Cookies mirror







#### Macron storage bag





#### Chocolate makeup mirror





# Toothbrush cup





## Storage line device







## Bamboo chopsticks





## Fast dumpling model 4pcs





# Peel garlic peeled









# grinder







## Peel separator







## Corn separator







## Corn separator









# Fruit shape maker





# Fruit shape maker









## Fruit and vegetable storage









## Cut vegetables hand guard





# Hanging bag drain basket







## Bath ball





CHINA PACK

# Nail clippers





# Multi-purpose piggy bank







#### Chinese chess







#### Leather chessboard







#### Army game





### Count jump rope





#### Hand warm









5片热芯+1只暖皮皮猴 暖蛋盒装 皮皮猴颜色随机



# Mushroom glass







#### Drain Dish rack











#### Toothbrush cup



#### 独特牙刷摆放 🕥

内部具有独特"倾斜"结构。可以 倒置摆放牙刷 当牙刷架使用哦!













●紫色



#### kettle













#### Glass oil kettle







#### Sink sticker



可自由裁剪, 灵活使用更方便