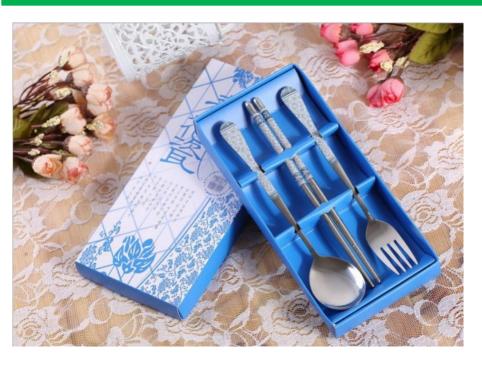

# 5 sets of measuring spoon







#### Can stand spoon



【名称】: 可爱松鼠造型饭勺

【材质】: PP

【尺寸】: 约21x5.7cm

【颜色】: 灰色 橙色 白色 随机发货

【简介】: 产品采用优质食品级PP制成无毒、无味……耐高温110℃,耐低温-10℃。

请在耐温范围内使用







## Nano diamond rust removal 2pcs





CHINA PACK

## Silicone strawberry filter







#### Cutters







#### fish scale machine













## Portable pressure reducer







## Waterproof insulation Placemat









## knife sharpener









# Folding funnel







### Fruit fork









## Squeeze toothpaste







## Wash the glass brush







## Soybean milk juice filter





#### Coaster set





## Luminous light







#### Hair band









## Cutlery Set

BLUE





#### Liquid holds the cleaner



## Pot brush



# Spatula





# Rice Spoon







#### Cutlery set three-piece, two-piece





### Stationary set





#### Make-up boxes



货号: 1778 材质: ABS新环保料 净重: 0.04KG

折叠尺寸: 圆9cm\*5.9cm\*2.6cm 展开尺寸: 16.6cm\*5.7cm\*3.8cm

包装资料:单个入封口透明opp袋(30个一内盒,300个入一外箱)

外箱尺寸: 57cm\*29.5cm\*37cm



#### Cookies mirror







#### Macron storage bag





#### Chocolate makeup mirror





# Toothbrush cup





## Storage line device







## Bamboo chopsticks





## Fast dumpling model 4pcs





# Peel garlic peeled









# grinder







## Peel separator







## Corn separator







## Corn separator









# Fruit shape maker





# Fruit shape maker









## Fruit and vegetable storage









## Cut vegetables hand guard





# Hanging bag drain basket







## Bath ball





CHINA PACK

# Nail clippers





# Multi-purpose piggy bank







#### Chinese chess







###