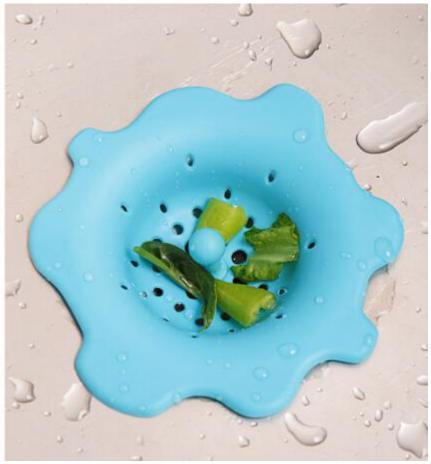

#### 2018 GIFT PRODUCTS



#### Travel folding cup







#### Portable wash cup







## Household functional gloves

















抗菌,无异味 超薄手感,超贴合手掌





舒适灵巧







弹性大,不变形

不粘油,易清洗



## Bathing gloves







# Egg whisk







## Silicone insulation gloves







#### Potato cutters





## Anti-hot clip







# insulation gloves





# Drain hanging pouch







## Decontamination sponge







## Rotary storage hooks







## Floor drain filter







#### Sewer hair cleaner







## Love omelette









## 5 sets of measuring spoon







#### Can stand spoon



【名称】: 可爱松鼠造型饭勺

【材质】: PP

【尺寸】: 约21x5.7cm

【颜色】: 灰色 橙色 白色 随机发货

【简介】: 产品采用优质食品级PP制成无毒、无味……耐高温110℃,耐低温-10℃。

请在耐温范围内使用







## Nano diamond rust removal 2pcs





CHINA PACK

## Silicone strawberry filter







#### Cutters







#### fish scale machine













## Portable pressure reducer







## Waterproof insulation Placemat









## knife sharpener









# Folding funnel







### Fruit fork









## Squeeze toothpaste







## Wash the glass brush







## Soybean milk juice filter





#### Coaster set





## Luminous light







#### Hair band









## Cutlery Set

BLUE





#### Liquid holds the cleaner



## Pot brush



# Spatula