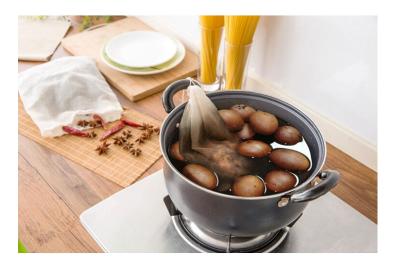

### Soup filter bag

#### 抽绳设计, 无死角包裹! 保证汤汁无渣滓!

大口喝汤好畅快!

质地柔软,方便水洗,反复使用更加环保! 洗干净后晾干方便下次使用哦!

**炖汤、卤菜、煎药……无需滤渣** 渗透性强,更利于营养物质渗出