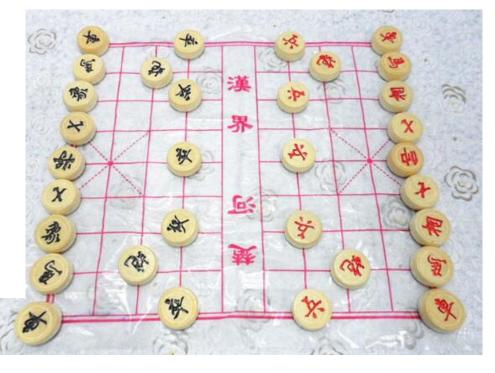

piece





### Stationary set





#### Make-up boxes



货号: 1778 材质: ABS新环保料 净重: 0.04KG

折叠尺寸: 圆9cm\*5.9cm\*2.6cm 展开尺寸: 16.6cm\*5.7cm\*3.8cm

包装资料:单个入封口透明opp袋(30个一内盒,300个入一外箱)

外箱尺寸: 57cm\*29.5cm\*37cm



#### Cookies mirror







#### Macron storage bag





#### Chocolate makeup mirror





# Toothbrush cup





## Storage line device







## Bamboo chopsticks





## Fast dumpling model 4pcs





# Peel garlic peeled









# grinder







## Peel separator







## Corn separator







## Corn separator









# Fruit shape maker





# Fruit shape maker









## Fruit and vegetable storage









## Cut vegetables hand guard





# Hanging bag drain basket







## Bath ball





CHINA PACK

# Nail clippers





# Multi-purpose piggy bank







#### Chinese chess







#### Leather chessboard







#### Army game





### Count jump rope





#### Hand warm









5片热芯+1只暖皮皮猴 暖蛋盒装 皮皮猴颜色随机



# Mushroom glass







#### Drain Dish rack











#### Toothbrush cup



#### 独特牙刷摆放 🕥

内部具有独特"倾斜"结构。可以 倒置摆放牙刷 当牙刷架使用哦!













●紫色



#### kettle













#### Glass oil kettle







#### Sink sticker



可自由裁剪, 灵活使用更方便



#### 革新! 可反复粘贴胶层

PVC静电贴, 水洗后不影响粘性, 可反复使用







### Mini sealer



底座附有磁铁,可吸附在金属表面收纳





**高温封口,轻轻一压即可密封存储** 将封口机放在袋口上,从左往右轻轻压过,按压时,稍稍用力,速度不要太失







### Garbage bag holder 2pcs











## Filter 30pcs













## Sealing clip 5pcs









### Removable shelves









**可拆卸设计,易清洗** 组装、拆卸都简单,方便使用后清洗

CHINA PACK

### Bowl 2 sets





## Kitchen apron







### Soup filter bag

#### 抽绳设计, 无死角包裹! 保证汤汁无渣滓!

大口喝汤好畅快!