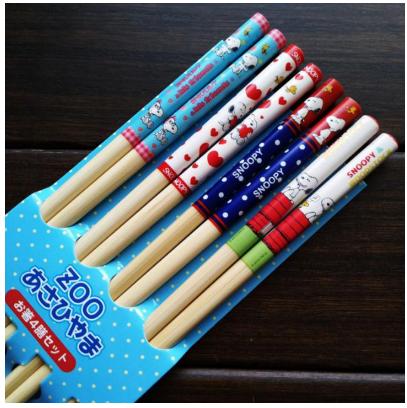

## Waterproof insulation Placemat









## knife sharpener









# Folding funnel







### Fruit fork









## Squeeze toothpaste







## Wash the glass brush







## Soybean milk juice filter





#### Coaster set





## Luminous light







#### Hair band









## Cutlery Set

BLUE





#### Liquid holds the cleaner



## Pot brush



# Spatula





# Rice Spoon







#### Cutlery set three-piece, two-piece





### Stationary set





#### Make-up boxes



货号: 1778 材质: ABS新环保料 净重: 0.04KG

折叠尺寸: 圆9cm\*5.9cm\*2.6cm 展开尺寸: 16.6cm\*5.7cm\*3.8cm

包装资料:单个入封口透明opp袋(30个一内盒,300个入一外箱)

外箱尺寸: 57cm\*29.5cm\*37cm



#### Cookies mirror







#### Macron storage bag





#### Chocolate makeup mirror





# Toothbrush cup





## Storage line device







## Bamboo chopsticks





## Fast dumpling model 4pcs





# Peel garlic peeled









# grinder







## Peel separator







## Corn separator







## Corn separator









# Fruit shape maker





# Fruit shape maker









## Fruit and vegetable storage









## Cut vegetables hand guard





# Hanging bag drain basket







## Bath ball





CHINA PACK

# Nail clippers





# Multi-purpose piggy bank







#### Chinese chess







#### Leather chessboard







#### Army game





### Count jump rope





#### Hand warm









5片热芯+1只暖皮皮猴 暖蛋盒装 皮皮猴颜色随机



# Mushroom glass







#### Drain Dish rack











#### Toothbrush cup



#### 独特牙刷摆放 🕥

内部具有独特"倾斜"结构。可以 倒置摆放牙刷 当牙刷架使用哦!













●紫色



#### kettle













#### Glass oil kettle







#### Sink sticker



可自由裁剪, 灵活使用更方便



#