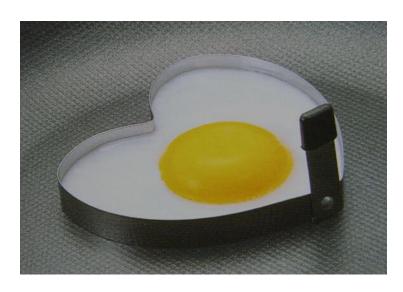

#### 2018 GIFT PRODUCTS



#### Travel folding cup







#### Portable wash cup







## Household functional gloves

















抗菌,无异味 超薄手感,超贴合手掌





舒适灵巧







弹性大,不变形

不粘油,易清洗



## Bathing gloves







# Egg whisk







## Silicone insulation gloves







#### Potato cutters





## Anti-hot clip







# insulation gloves





# Drain hanging pouch







## Decontamination sponge







## Rotary storage hooks







## Floor drain filter







#### Sewer hair cleaner







## Love omelette









## 5 sets of measuring spoon







#### Can stand spoon



【名称】: 可爱松鼠造型饭勺

【材质】: PP

【尺寸】: 约21x5.7cm

【颜色】: 灰色 橙色 白色 随机发货

【简介】: 产品采用优质食品级PP制成无毒、无味……耐高温110℃,耐低温-10℃。

请在耐温范围内使用







## Nano diamond rust removal 2pcs





CHINA PACK

## Silicone strawberry filter







#### Cutters







#### fish scale machine













## Portable pressure reducer







## Waterproof insulation Placemat









## knife sharpener









# Folding funnel







### Fruit fork









## Squeeze toothpaste







## Wash the glass brush







## Soybean milk juice filter





#### Coaster set





## Luminous light







#### Hair band









## Cutlery Set

BLUE





#### Liquid holds the cleaner



## Pot brush



# Spatula





# Rice Spoon







#### Cutlery set three-piece, tw