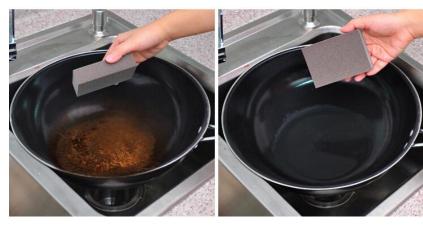

## Decontamination sponge

#### 强力去污,不伤手

带手柄设计,可清洁锅、碗碟、砧板上的油渍,去污不伤手

#### 干湿两用,适用范围广

优质海绵底, 去污不留痕, 瓷砖、厨房台面等都适用