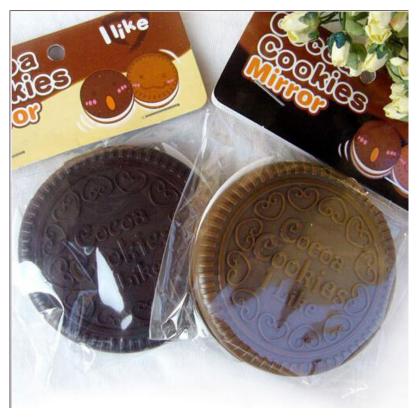

CHINA PACK

## Silicone strawberry filter







#### Cutters







#### fish scale machine













## Portable pressure reducer







## Waterproof insulation Placemat









## knife sharpener









# Folding funnel







### Fruit fork









## Squeeze toothpaste







## Wash the glass brush







## Soybean milk juice filter





#### Coaster set





## Luminous light







#### Hair band









## Cutlery Set

BLUE





#### Liquid holds the cleaner



## Pot brush



# Spatula





# Rice Spoon







#### Cutlery set three-piece, two-piece





### Stationary set





#### Make-up boxes



货号: 1778 材质: ABS新环保料 净重: 0.04KG

折叠尺寸: 圆9cm\*5.9cm\*2.6cm 展开尺寸: 16.6cm\*5.7cm\*3.8cm

包装资料:单个入封口透明opp袋(30个一内盒,300个入一外箱)

外箱尺寸: 57cm\*29.5cm\*37cm



#### Cookies mirror







#### Macron storage bag





#### Chocolate makeup mirror





# Toothbrush cup





## Storage line device







## Bamboo chopsticks





## Fast dumpling model 4pcs





# Peel garlic peeled









# grinder







## Peel separator







## Corn separator







## Corn separator









# Fruit shape maker





# Fruit shape maker









## Fruit and vegetable storage









## Cut vegetables hand guard





# Hanging bag drain basket







## Bath ball





CHINA PACK

# Nail clippers





# Multi-purpose piggy bank







#### Chinese chess







#### Leather chessboard







#### Army game





### Count jump rope





#### Hand warm









5片热芯+1只暖皮皮猴 暖蛋盒装 皮皮猴颜色随机



# Mushroom glass







#### Drain Dish rack











#### Toothbrush cup



#### 独特牙刷摆放 🕥

内