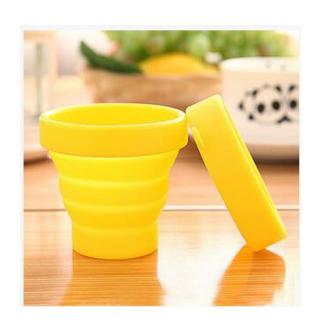

#### 2018 GIFT PRODUCTS



#### Travel folding cup







#### Portable wash cup







## Household functional gloves

















抗菌,无异味 超薄手感,超贴合手掌





舒适灵巧







弹性大,不变形

不粘油,易清洗



## Bathing gloves







# Egg whisk







## Silicone insulation gloves







#### Potato cutters





## Anti-hot clip







# insulation gloves





# Drain hanging pouch







## Decontamination sponge







## Rotary storage hooks







## Floor drain filter







#### Sewer hair cleaner







## Love omelette









## 5 sets of measuring spoon







#### Can stand spoon



【名称】: 可爱松鼠造型饭勺

【材质】: PP

【尺寸】: 约21x5.7cm

【颜色】: 灰色 橙色 白色 随机发货

【简介】: 产品采用优质食品级PP制成无毒、无味……耐高温110℃,耐低温-10℃。

请在耐温范围内使用







## Nano diamond rust removal 2pcs





CHINA PACK

## Silicone strawberry filter







#### Cutters







#### fish scale machine