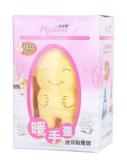

5.9cm\*2.6cm 展开尺寸: 16.6cm\*5.7cm\*3.8cm

包装资料:单个入封口透明opp袋(30个一内盒,300个入一外箱)

外箱尺寸: 57cm\*29.5cm\*37cm



#### Cookies mirror







#### Macron storage bag





#### Chocolate makeup mirror





# Toothbrush cup





## Storage line device







## Bamboo chopsticks





## Fast dumpling model 4pcs





# Peel garlic peeled









# grinder







## Peel separator







## Corn separator







## Corn separator









# Fruit shape maker





# Fruit shape maker









## Fruit and vegetable storage









## Cut vegetables hand guard





# Hanging bag drain basket







## Bath ball





CHINA PACK

# Nail clippers





# Multi-purpose piggy bank







#### Chinese chess







#### Leather chessboard







#### Army game





### Count jump rope





#### Hand warm









5片热芯+1只暖皮皮猴 暖蛋盒装 皮皮猴颜色随机



# Mushroom glass







#### Drain Dish rack











#### Toothbrush cup



#### 独特牙刷摆放 🕥

内部具有独特"倾斜"结构。可以 倒置摆放牙刷 当牙刷架使用哦!













●紫色



#### kettle













#### Glass oil kettle







#### Sink sticker



可自由裁剪, 灵活使用更方便



#### 革新! 可反复粘贴胶层

PVC静电贴, 水洗后不影响粘性, 可反复使用







### Mini sealer



底座附有磁铁,可吸附在金属表面收纳





**高温封口,轻轻一压即可密封存储** 将封口机放在袋口上,从左往右轻轻压过,按压时,稍稍用力,速度不要太失







### Garbage bag holder 2pcs











## Filter 30pcs













## Sealing clip 5pcs









### Removable shelves









**可拆卸设计,易清洗** 组装、拆卸都简单,方便使用后清洗

CHINA PACK

### Bowl 2 sets





## Kitchen apron







### Soup filter bag

#### 抽绳设计, 无死角包裹! 保证汤汁无渣滓!

大口喝汤好畅快!









质地柔软,方便水洗,反复使用更加环保! 洗干净后晾干方便下次使用哦!



**炖汤、卤菜、煎药……无需滤渣** 渗透性强,更利于营养物质渗出



# Cleaning rags 3P