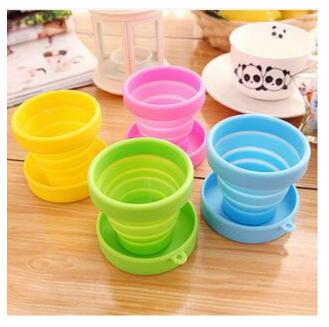

#### 2018 GIFT PRODUCTS



#### Travel folding cup







#### Portable wash cup







## Household functional gloves

















抗菌,无异味 超薄手感,超贴合手掌





舒适灵巧







弹性大,不变形

不粘油,易清洗



## Bathing gloves







# Egg whisk







## Silicone insulation gloves







#### Potato cutters





## Anti-hot clip







# insulation gloves





# Drain hanging pouch







## Decontamination sponge







## Rotary storage hooks







## Floor drain filter







#### Sewer hair cleaner







## Love omelette









## 5 sets of measuring spoon







#### Can stand spoon



【名称】: 可爱松鼠造型饭勺

【材质】: PP

【尺寸】: 约21x5.7cm

【颜色】: 灰色 橙色 白色 随机发货

【简介】: 产品采用优质食品级PP制成无毒、无味……耐高温110℃,耐低温-10℃。

请在耐温范围内使用







## Nano diamond rust removal 2pcs





CHINA PACK

## Silicone strawberry filter







#### Cutters







#### fish scale machine