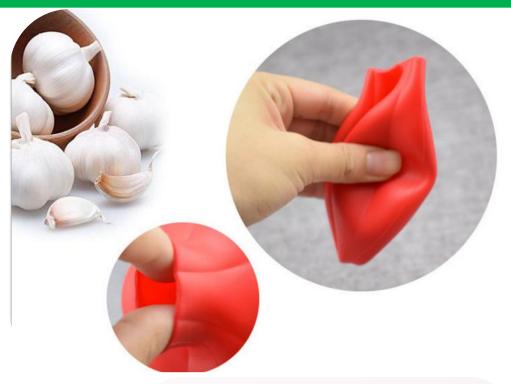

ener









# Folding funnel







### Fruit fork









## Squeeze toothpaste







## Wash the glass brush







## Soybean milk juice filter





#### Coaster set





## Luminous light







#### Hair band









## Cutlery Set

BLUE





#### Liquid holds the cleaner



## Pot brush



# Spatula





# Rice Spoon







#### Cutlery set three-piece, two-piece





### Stationary set





#### Make-up boxes



货号: 1778 材质: ABS新环保料 净重: 0.04KG

折叠尺寸: 圆9cm\*5.9cm\*2.6cm 展开尺寸: 16.6cm\*5.7cm\*3.8cm

包装资料:单个入封口透明opp袋(30个一内盒,300个入一外箱)

外箱尺寸: 57cm\*29.5cm\*37cm



#### Cookies mirror







#### Macron storage bag





#### Chocolate makeup mirror





# Toothbrush cup





## Storage line device







## Bamboo chopsticks





## Fast dumpling model 4pcs





# Peel garlic peeled









# grinder







## Peel separator







## Corn separator







## Corn separator









# Fruit shape maker





# Fruit shape maker









## Fruit and vegetable storage









## Cut vegetables hand guard





# Hanging bag drain basket







## Bath ball





CHINA PACK

# Nail clippers





# Multi-purpose piggy bank







#### Chinese chess







#### Leather chessboard







#### Army game





### Count jump rope





#### Hand warm









5片热芯+1只暖皮皮猴 暖蛋盒装 皮皮猴颜色随机



# Mushroom glass







#### Drain Dish rack











#### Toothbrush cup



#### 独特牙刷摆放 🕥

内部具有独特"倾斜"结构。可以 倒置摆放牙刷 当牙刷架使用哦!













●紫色



#### kettle













#### Glass oil kettle







#### Sink sticker



可自由裁剪, 灵活使用更方便



#### 革新! 可反复粘贴胶层

PVC静电贴, 水洗后不影响粘性, 可反复使用







### Mini