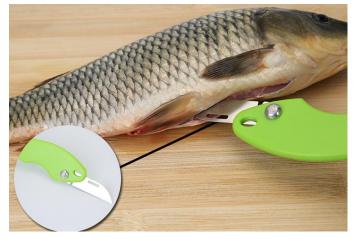

g cup







#### Portable wash cup







## Household functional gloves

















抗菌,无异味 超薄手感,超贴合手掌





舒适灵巧







弹性大,不变形

不粘油,易清洗



## Bathing gloves







# Egg whisk







## Silicone insulation gloves







#### Potato cutters





## Anti-hot clip







# insulation gloves





# Drain hanging pouch







## Decontamination sponge







## Rotary storage hooks







## Floor drain filter







#### Sewer hair cleaner







## Love omelette









## 5 sets of measuring spoon







#### Can stand spoon



【名称】: 可爱松鼠造型饭勺

【材质】: PP

【尺寸】: 约21x5.7cm

【颜色】: 灰色 橙色 白色 随机发货

【简介】: 产品采用优质食品级PP制成无毒、无味……耐高温110℃,耐低温-10℃。

请在耐温范围内使用







## Nano diamond rust removal 2pcs





CHINA PACK

## Silicone strawberry filter







#### Cutters







#### fish scale machine













## Portable pressure reducer







## Waterproof insulation Placemat









## knife sharpener









# Folding funnel







### Fruit fork









## Squeeze toothpaste







## Wash the glass brush







## Soybean milk juice filter





#### Coaster set





## Luminous light







#### Hair band









## Cutlery Set

BLUE





#### Liquid holds the cleaner



## Pot brush



# Spatula





# Rice Spoon







#### Cutlery set three-piece, two-piece





### Stationary set





#### Make-up boxes



货号: 1778 材质: ABS新环保料 净重: 0.04KG

折叠尺寸: 圆9cm\*5.9cm\*2.6cm 展开尺寸: 16.6cm\*5.7cm\*3.8cm

包装资料:单个入封口透明opp袋(30个一内盒,300个入一外箱)

外箱尺寸: 57cm\*29.5cm\*37cm



#### Cookies mirror







#### Macron storage bag





#### Chocolate makeup mirror





# Toothbrush cup





## Stora