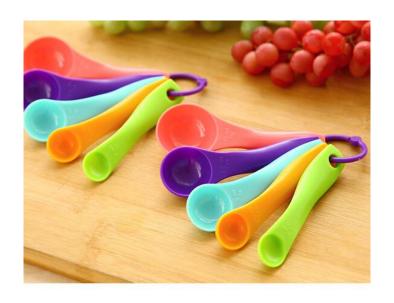

#### 2018 GIFT PRODUCTS



#### Travel folding cup







#### Portable wash cup







## Household functional gloves

















抗菌,无异味 超薄手感,超贴合手掌





舒适灵巧







弹性大,不变形

不粘油,易清洗



## Bathing gloves







# Egg whisk







## Silicone insulation gloves







#### Potato cutters





## Anti-hot clip







# insulation gloves





# Drain hanging pouch







## Decontamination sponge







## Rotary storage hooks







## Floor drain filter







#### Sewer hair cleaner







## Love omelette









## 5 sets of measuring spoon







#### Can stand spoon



【名称】: 可爱松鼠造型饭勺

【材质】: PP

【尺寸】: 约21x5.7cm

【颜色】: 灰色 橙色 白色 随机发货

【简介】: 产品采用优质食品级PP制成无毒、无味……耐高温110℃,耐低温-10℃。

请在耐温范围内使用







## Nano diamond rust removal 2pcs





CHINA PACK

## Silicone strawberry filter







#### Cutters







#### fish scale machine













## Portable pressure reducer







## Waterproof insulation Placemat









## knife sharpener









# Folding funnel







### Fruit fork









## Squeeze toothpaste







## Wash the glass brush







## Soybean milk juice filter





#### Coaster set





## Luminous light







#### Hair band









## Cutlery Set

BLUE





#### Liquid holds the cleaner



## Pot brush



# Spatula





# Rice Spoon







#### Cutlery set three-piece, two-piece





### Stationary set





###