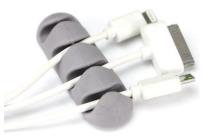

ble pressure reducer







## Waterproof insulation Placemat









## knife sharpener









# Folding funnel







### Fruit fork









## Squeeze toothpaste







## Wash the glass brush







## Soybean milk juice filter





#### Coaster set





## Luminous light







#### Hair band









## Cutlery Set

BLUE





#### Liquid holds the cleaner



## Pot brush



# Spatula





# Rice Spoon







#### Cutlery set three-piece, two-piece





### Stationary set





#### Make-up boxes



货号: 1778 材质: ABS新环保料 净重: 0.04KG

折叠尺寸: 圆9cm\*5.9cm\*2.6cm 展开尺寸: 16.6cm\*5.7cm\*3.8cm

包装资料:单个入封口透明opp袋(30个一内盒,300个入一外箱)

外箱尺寸: 57cm\*29.5cm\*37cm



#### Cookies mirror







#### Macron storage bag





#### Chocolate makeup mirror





# Toothbrush cup





## Storage line device







## Bamboo chopsticks





## Fast dumpling model 4pcs





# Peel garlic peeled









# grinder







## Peel separator







## Corn separator







## Corn separator









# Fruit shape maker





# Fruit shape maker









## Fruit and vegetable storage









## Cut vegetables hand guard





# Hanging bag drain basket







## Bath ball





CHINA PACK

# Nail clippers





# Multi-purpose piggy bank







#### Chinese chess







#### Leather chessboard







#### Army game





### Count jump rope





#### Hand warm









5片热芯+1只暖皮皮猴 暖蛋盒装 皮皮猴颜色随机



# Mushroom glass







#### Drain Dish rack











#### Toothbrush cup



#### 独特牙刷摆放 🕥

内部具有独特"倾斜"结构。可以 倒置摆放牙刷 当牙刷架使用哦!













●紫色



#### kettle













#### Glass oil kettle







#### Sink st