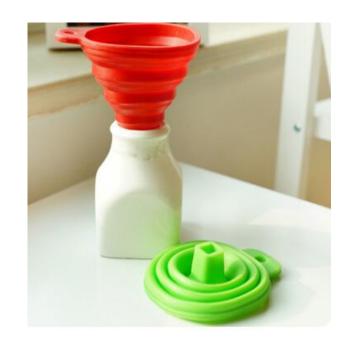

油,易清洗



## Bathing gloves







# Egg whisk







## Silicone insulation gloves







#### Potato cutters





## Anti-hot clip







# insulation gloves





# Drain hanging pouch







## Decontamination sponge







## Rotary storage hooks







## Floor drain filter







#### Sewer hair cleaner







## Love omelette









## 5 sets of measuring spoon







#### Can stand spoon



【名称】: 可爱松鼠造型饭勺

【材质】: PP

【尺寸】: 约21x5.7cm

【颜色】: 灰色 橙色 白色 随机发货

【简介】: 产品采用优质食品级PP制成无毒、无味……耐高温110℃,耐低温-10℃。

请在耐温范围内使用







## Nano diamond rust removal 2pcs





CHINA PACK

## Silicone strawberry filter







#### Cutters







#### fish scale machine













## Portable pressure reducer







## Waterproof insulation Placemat









## knife sharpener









# Folding funnel







### Fruit fork









## Squeeze toothpaste







## Wash the glass brush







## Soybean milk juice filter





#### Coaster set





## Luminous light







#### Hair band









## Cutlery Set

BLUE





#### Liquid holds the cleaner



## Pot brush



# Spatula





# Rice Spoon







#### Cutlery set three-piece, two-piece





### Stationary set





#### Make-up boxes



货号: 1778 材质: ABS新环保料 净重: 0.04KG

折叠尺寸: 圆9cm\*5.9cm\*2.6cm 展开尺寸: 16.6cm\*5.7cm\*3.8cm

包装资料:单个入封口透明opp袋(30个一内盒,300个入一外箱)

外箱尺寸: 57cm\*29.5cm\*37cm



#### Cookies mirror







#### Macron storage bag





#### Chocolate makeup mirror





# Toothbrush cup





## Storage line device







## Bamboo chopsticks





## Fast dumpling model 4pcs





# Peel garlic peeled









# grinder







## Peel s