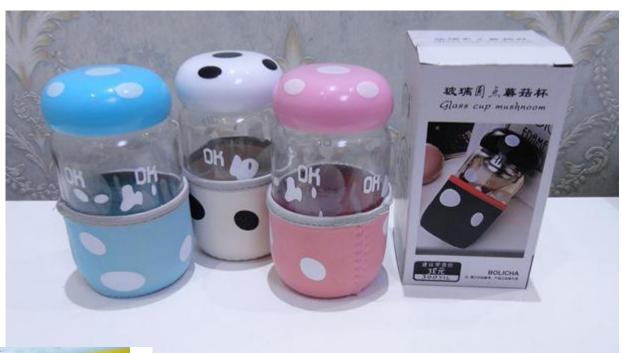

入封口透明opp袋(30个一内盒,300个入一外箱)

外箱尺寸: 57cm\*29.5cm\*37cm



#### Cookies mirror







#### Macron storage bag





#### Chocolate makeup mirror





# Toothbrush cup





## Storage line device







## Bamboo chopsticks





## Fast dumpling model 4pcs





# Peel garlic peeled









# grinder







## Peel separator







## Corn separator







## Corn separator









# Fruit shape maker





# Fruit shape maker









## Fruit and vegetable storage









## Cut vegetables hand guard





# Hanging bag drain basket







## Bath ball





CHINA PACK

# Nail clippers





# Multi-purpose piggy bank







#### Chinese chess







#### Leather chessboard







#### Army game





### Count jump rope





#### Hand warm









5片热芯+1只暖皮皮猴 暖蛋盒装 皮皮猴颜色随机



# Mushroom glass







#### Drain Dish rack











#### Toothbrush cup



#### 独特牙刷摆放 🕥

内部具有独特"倾斜"结构。可以 倒置摆放牙刷 当牙刷架使用哦!













●紫色



#### kettle













#### Glass oil kettle







#### Sink sticker



可自由裁剪, 灵活使用更方便



#### 革新! 可反复粘贴胶层

PVC静电贴, 水洗后不影响粘性, 可反复使用







### Mini sealer



底座附有磁铁,可吸附在金属表面收纳





**高温封口,轻轻一压即可密封存储** 将封口机放在袋口上,从左往右轻轻压过,按压时,稍稍用力,速度不要太失







### Garbage bag holder 2pcs











## Filter 30pcs













## Sealing clip 5pcs









### Removable shelves









**可拆卸设计,易清洗** 组装、拆卸都简单,方便使用后清洗

CHINA PACK

### Bowl 2 sets





## Kitchen apron







### Soup filter bag

#### 抽绳设计, 无死角包裹! 保证汤汁无渣滓!

大口喝汤好畅快!









质地柔软,方便水洗,反复使用更加环保! 洗干净后晾干方便下次使用哦!



**炖汤、卤菜、煎药……无需滤渣** 渗透性强,更利于营养物质渗出



# Cleaning rags 3PCS





### Dinner plate seasoning plate 4pcs