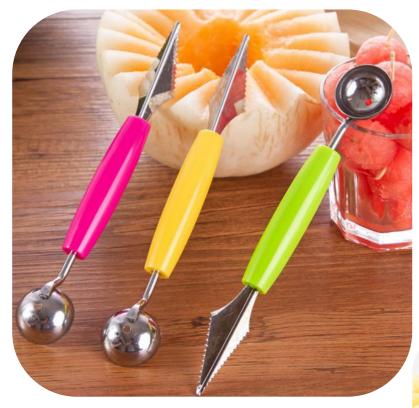

er





#### Coaster set





## Luminous light







#### Hair band









## Cutlery Set

BLUE





#### Liquid holds the cleaner



## Pot brush



# Spatula





# Rice Spoon







#### Cutlery set three-piece, two-piece





### Stationary set





#### Make-up boxes



货号: 1778 材质: ABS新环保料 净重: 0.04KG

折叠尺寸: 圆9cm\*5.9cm\*2.6cm 展开尺寸: 16.6cm\*5.7cm\*3.8cm

包装资料:单个入封口透明opp袋(30个一内盒,300个入一外箱)

外箱尺寸: 57cm\*29.5cm\*37cm



#### Cookies mirror







#### Macron storage bag





#### Chocolate makeup mirror





# Toothbrush cup





## Storage line device







## Bamboo chopsticks





## Fast dumpling model 4pcs





# Peel garlic peeled









# grinder







## Peel separator







## Corn separator







## Corn separator









# Fruit shape maker





# Fruit shape maker









## Fruit and vegetable storage









## Cut vegetables hand guard





# Hanging bag drain basket







## Bath ball





CHINA PACK

# Nail clippers





# Multi-purpose piggy bank







#### Chinese chess







#### Leather chessboard







#### Army game





### Count jump rope





#### Hand warm









5片热芯+1只暖皮皮猴 暖蛋盒装 皮皮猴颜色随机



# Mushroom glass







#### Drain Dish rack











#### Toothbrush cup



#### 独特牙刷摆放 🕥

内部具有独特"倾斜"结构。可以 倒置摆放牙刷 当牙刷架使用哦!













●紫色



#### kettle













#### Glass oil kettle







#### Sink sticker



可自由裁剪, 灵活使用更方便



#### 革新! 可反复粘贴胶层

PVC静电贴, 水洗后不影响粘性, 可反复使用







### Mini sealer



底座附有磁铁,可吸附在金属表面收纳





**高温封口,轻轻一压即可密封存储** 将封口机放在袋口上,从左往右轻轻压过,按压时,稍稍用力,速度不要太失







### Garbage bag holder 2pcs











## Filter 30pc