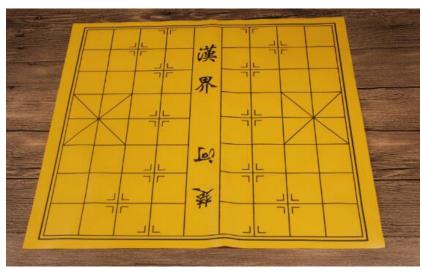

#### Make-up boxes



货号: 1778 材质: ABS新环保料 净重: 0.04KG

折叠尺寸: 圆9cm\*5.9cm\*2.6cm 展开尺寸: 16.6cm\*5.7cm\*3.8cm

包装资料:单个入封口透明opp袋(30个一内盒,300个入一外箱)

外箱尺寸: 57cm\*29.5cm\*37cm



#### Cookies mirror







#### Macron storage bag





#### Chocolate makeup mirror





# Toothbrush cup





## Storage line device







## Bamboo chopsticks





## Fast dumpling model 4pcs





# Peel garlic peeled









# grinder







## Peel separator







## Corn separator







## Corn separator









# Fruit shape maker





# Fruit shape maker









## Fruit and vegetable storage









## Cut vegetables hand guard





# Hanging bag drain basket







## Bath ball





CHINA PACK

# Nail clippers





# Multi-purpose piggy bank







#### Chinese chess







#### Leather chessboard







#### Army game





### Count jump rope





#### Hand warm









5片热芯+1只暖皮皮猴 暖蛋盒装 皮皮猴颜色随机



# Mushroom glass







#### Drain Dish rack











#### Toothbrush cup



#### 独特牙刷摆放 🕥

内部具有独特"倾斜"结构。可以 倒置摆放牙刷 当牙刷架使用哦!













●紫色



#### kettle













#### Glass oil kettle







#### Sink sticker



可自由裁剪, 灵活使用更方便



#### 革新! 可反复粘贴胶层

PVC静电贴, 水洗后不影响粘性, 可反复使用







### Mini sealer



底座附有磁铁,可吸附在金属表面收纳





**高温封口,轻轻一压即可密封存储** 将封口机放在袋口上,从左往右轻轻压过,按压时,稍稍用力,速度不要太失







### Garbage bag holder 2pcs











## Filter 30pcs













## Sealing clip 5pcs









### Removable shelves









**可拆卸设计,易清洗** 组装、拆卸都简单,方便使用后清洗

CHINA PACK

### Bowl 2 sets





## Kitchen apron







### Soup filter bag

#### 抽绳设计, 无死角包裹! 保证汤汁无渣滓!

大口喝汤好畅快!









质地柔软,方便水洗,反复使用更加环保!