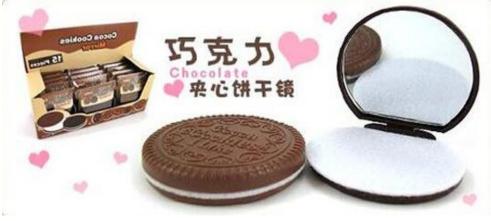

HINA PACK

## Silicone strawberry filter







#### Cutters







#### fish scale machine













## Portable pressure reducer







## Waterproof insulation Placemat









## knife sharpener









# Folding funnel







### Fruit fork









## Squeeze toothpaste







## Wash the glass brush







## Soybean milk juice filter





#### Coaster set





## Luminous light







#### Hair band









## Cutlery Set

BLUE





#### Liquid holds the cleaner



## Pot brush



# Spatula





# Rice Spoon







#### Cutlery set three-piece, two-piece





### Stationary set





#### Make-up boxes



货号: 1778 材质: ABS新环保料 净重: 0.04KG

折叠尺寸: 圆9cm\*5.9cm\*2.6cm 展开尺寸: 16.6cm\*5.7cm\*3.8cm

包装资料:单个入封口透明opp袋(30个一内盒,300个入一外箱)

外箱尺寸: 57cm\*29.5cm\*37cm



#### Cookies mirror







#### Macron storage bag





#### Chocolate makeup mirror





# Toothbrush cup





## Storage line device







## Bamboo chopsticks





## Fast dumpling model 4pcs





# Peel garlic peeled









# grinder







## Peel separator







## Corn separator







## Corn separator









# Fruit shape maker





# Fruit shape maker









## Fruit and vegetable storage









## Cut vegetables hand guard





# Hanging bag drain basket







## Bath ball





CHINA PACK

# Nail clippers





# Multi-purpose piggy bank







#### Chinese chess







#### Leather chessboard







#### Army game





### Count jump rope





#### Hand warm









5片热芯+1只暖皮皮猴 暖蛋盒装 皮皮猴颜色随机



# Mushroom glass







#### Drain Dish rack











#### Toothbrush cup



#### 独特牙刷摆放 🕥

内部具有独