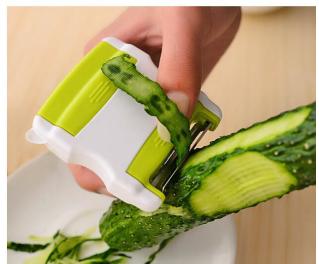

### Shaver wire cutter

多功能削皮刨丝,使用方便,刨丝快、削皮薄

双向刀片,一头刨丝,一头去皮可伸缩旋转设计,安全干净

轻松削皮又快又薄, 小身材, 大本事!