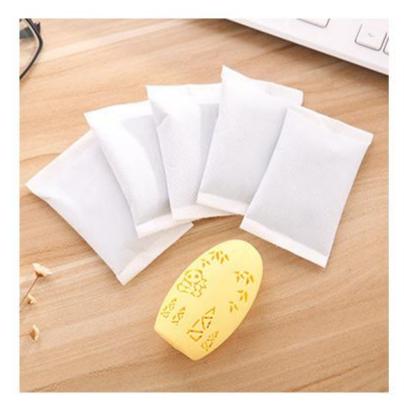

圆9cm\*5.9cm\*2.6cm 展开尺寸: 16.6cm\*5.7cm\*3.8cm

包装资料:单个入封口透明opp袋(30个一内盒,300个入一外箱)

外箱尺寸: 57cm\*29.5cm\*37cm



#### Cookies mirror







#### Macron storage bag





#### Chocolate makeup mirror





# Toothbrush cup





## Storage line device







## Bamboo chopsticks





## Fast dumpling model 4pcs





# Peel garlic peeled









# grinder







## Peel separator







## Corn separator







## Corn separator









# Fruit shape maker





# Fruit shape maker









## Fruit and vegetable storage









## Cut vegetables hand guard





# Hanging bag drain basket







## Bath ball





CHINA PACK

# Nail clippers





# Multi-purpose piggy bank







#### Chinese chess







#### Leather chessboard







#### Army game





### Count jump rope





#### Hand warm









5片热芯+1只暖皮皮猴 暖蛋盒装 皮皮猴颜色随机



# Mushroom glass







#### Drain Dish rack











#### Toothbrush cup



#### 独特牙刷摆放 🕥

内部具有独特"倾斜"结构。可以 倒置摆放牙刷 当牙刷架使用哦!













●紫色



#### kettle













#### Glass oil kettle







#### Sink sticker



可自由裁剪, 灵活使用更方便



#### 革新! 可反复粘贴胶层

PVC静电贴, 水洗后不影响粘性, 可反复使用







### Mini sealer



底座附有磁铁,可吸附在金属表面收纳





**高温封口,轻轻一压即可密封存储** 将封口机放在袋口上,从左往右轻轻压过,按压时,稍稍用力,速度不要太失







### Garbage bag holder 2pcs











## Filter 30pcs













## Sealing clip 5pcs









### Removable shelves









**可拆卸设计,易清洗** 组装、拆卸都简单,方便使用后清洗

CHINA PACK

### Bowl 2 sets





## Kitchen apron







### Soup filter bag

#### 抽绳设计, 无死角包裹! 保证汤汁无渣滓!

大口喝汤好畅快!









质地柔软,方便水洗,反复使用更加环保! 洗干净后晾干方便下次使用哦!



**炖汤、卤菜、煎药……无需滤渣** 渗透性强,更利于营养物质渗出



# Cleaning r