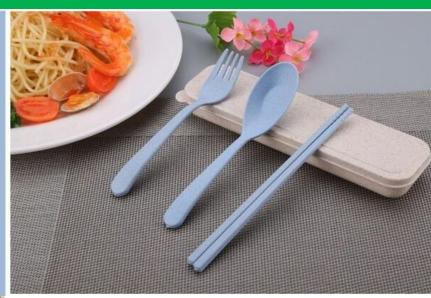

nge







## Rotary storage hooks







## Floor drain filter







#### Sewer hair cleaner







## Love omelette









## 5 sets of measuring spoon







#### Can stand spoon



【名称】: 可爱松鼠造型饭勺

【材质】: PP

【尺寸】: 约21x5.7cm

【颜色】: 灰色 橙色 白色 随机发货

【简介】: 产品采用优质食品级PP制成无毒、无味……耐高温110℃,耐低温-10℃。

请在耐温范围内使用







## Nano diamond rust removal 2pcs





CHINA PACK

## Silicone strawberry filter







#### Cutters







#### fish scale machine













## Portable pressure reducer







## Waterproof insulation Placemat









## knife sharpener









# Folding funnel







### Fruit fork









## Squeeze toothpaste







## Wash the glass brush







## Soybean milk juice filter





#### Coaster set





## Luminous light







#### Hair band









## Cutlery Set

BLUE





#### Liquid holds the cleaner



## Pot brush



# Spatula





# Rice Spoon







#### Cutlery set three-piece, two-piece





### Stationary set





#### Make-up boxes



货号: 1778 材质: ABS新环保料 净重: 0.04KG

折叠尺寸: 圆9cm\*5.9cm\*2.6cm 展开尺寸: 16.6cm\*5.7cm\*3.8cm

包装资料:单个入封口透明opp袋(30个一内盒,300个入一外箱)

外箱尺寸: 57cm\*29.5cm\*37cm



#### Cookies mirror







#### Macron storage bag





#### Chocolate makeup mirror





# Toothbrush cup





## Storage line device







## Bamboo chopsticks





## Fast dumpling model 4pcs





# Peel garlic peeled









# grinder







## Peel separator







## Corn separator







## Corn separator









# Fruit shape maker





# Fruit shape maker









## Fruit and vegetable storage









## Cut vegetables hand guard





# Hanging bag drain