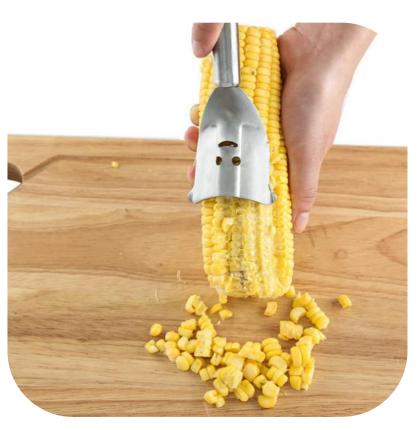

eze toothpaste







## Wash the glass brush







## Soybean milk juice filter





#### Coaster set





## Luminous light







#### Hair band









## Cutlery Set

BLUE





#### Liquid holds the cleaner



## Pot brush



# Spatula





# Rice Spoon







#### Cutlery set three-piece, two-piece





### Stationary set





#### Make-up boxes



货号: 1778 材质: ABS新环保料 净重: 0.04KG

折叠尺寸: 圆9cm\*5.9cm\*2.6cm 展开尺寸: 16.6cm\*5.7cm\*3.8cm

包装资料:单个入封口透明opp袋(30个一内盒,300个入一外箱)

外箱尺寸: 57cm\*29.5cm\*37cm



#### Cookies mirror







#### Macron storage bag





#### Chocolate makeup mirror





# Toothbrush cup





## Storage line device







## Bamboo chopsticks





## Fast dumpling model 4pcs





# Peel garlic peeled









# grinder







## Peel separator







## Corn separator







## Corn separator









# Fruit shape maker





# Fruit shape maker









## Fruit and vegetable storage









## Cut vegetables hand guard





# Hanging bag drain basket







## Bath ball





CHINA PACK

# Nail clippers





# Multi-purpose piggy bank







#### Chinese chess







#### Leather chessboard







#### Army game





### Count jump rope





#### Hand warm









5片热芯+1只暖皮皮猴 暖蛋盒装 皮皮猴颜色随机



# Mushroom glass







#### Drain Dish rack











#### Toothbrush cup



#### 独特牙刷摆放 🕥

内部具有独特"倾斜"结构。可以 倒置摆放牙刷 当牙刷架使用哦!













●紫色



#### kettle













#### Glass oil kettle







#### Sink sticker



可自由裁剪, 灵活使用更方便



#### 革新! 可反复粘贴胶层

PVC静电贴, 水洗后不影响粘性, 可反复使用







### Mini sealer



底座附有磁铁,可吸附在金属表面收纳





**高温封口,轻轻一压即可密封存储** 将封口机放在袋口上,从左往右轻轻