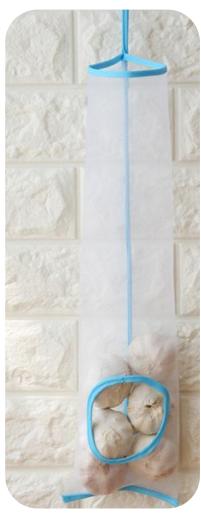

ght







#### Hair band









## Cutlery Set

BLUE





#### Liquid holds the cleaner



## Pot brush



# Spatula





# Rice Spoon







#### Cutlery set three-piece, two-piece





### Stationary set





#### Make-up boxes



货号: 1778 材质: ABS新环保料 净重: 0.04KG

折叠尺寸: 圆9cm\*5.9cm\*2.6cm 展开尺寸: 16.6cm\*5.7cm\*3.8cm

包装资料:单个入封口透明opp袋(30个一内盒,300个入一外箱)

外箱尺寸: 57cm\*29.5cm\*37cm



#### Cookies mirror







#### Macron storage bag





#### Chocolate makeup mirror





# Toothbrush cup





## Storage line device







## Bamboo chopsticks





## Fast dumpling model 4pcs





# Peel garlic peeled









# grinder







## Peel separator







## Corn separator







## Corn separator









# Fruit shape maker





# Fruit shape maker









## Fruit and vegetable storage









## Cut vegetables hand guard





# Hanging bag drain basket







## Bath ball





CHINA PACK

# Nail clippers





# Multi-purpose piggy bank







#### Chinese chess







#### Leather chessboard







#### Army game





### Count jump rope





#### Hand warm









5片热芯+1只暖皮皮猴 暖蛋盒装 皮皮猴颜色随机



# Mushroom glass







#### Drain Dish rack











#### Toothbrush cup



#### 独特牙刷摆放 🕥

内部具有独特"倾斜"结构。可以 倒置摆放牙刷 当牙刷架使用哦!













●紫色



#### kettle













#### Glass oil kettle







#### Sink sticker



可自由裁剪, 灵活使用更方便



#### 革新! 可反复粘贴胶层

PVC静电贴, 水洗后不影响粘性, 可反复使用







### Mini sealer



底座附有磁铁,可吸附在金属表面收纳





**高温封口,轻轻一压即可密封存储** 将封口机放在袋口上,从左往右轻轻压过,按压时,稍稍用力,速度不要太失







### Garbage bag holder 2pcs











## Filter 30pcs













## Sealing clip 5pcs