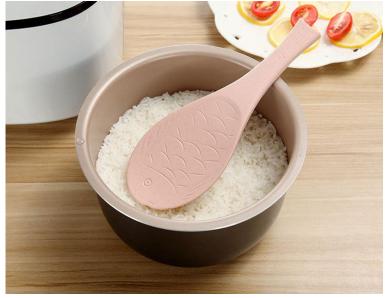

cleaner







## Love omelette









## 5 sets of measuring spoon







#### Can stand spoon



【名称】: 可爱松鼠造型饭勺

【材质】: PP

【尺寸】: 约21x5.7cm

【颜色】: 灰色 橙色 白色 随机发货

【简介】: 产品采用优质食品级PP制成无毒、无味……耐高温110℃,耐低温-10℃。

请在耐温范围内使用







## Nano diamond rust removal 2pcs





CHINA PACK

## Silicone strawberry filter







#### Cutters







#### fish scale machine













## Portable pressure reducer







## Waterproof insulation Placemat









## knife sharpener









# Folding funnel







### Fruit fork









## Squeeze toothpaste







## Wash the glass brush







## Soybean milk juice filter





#### Coaster set





## Luminous light







#### Hair band









## Cutlery Set

BLUE





#### Liquid holds the cleaner



## Pot brush



# Spatula





# Rice Spoon







#### Cutlery set three-piece, two-piece





### Stationary set





#### Make-up boxes



货号: 1778 材质: ABS新环保料 净重: 0.04KG

折叠尺寸: 圆9cm\*5.9cm\*2.6cm 展开尺寸: 16.6cm\*5.7cm\*3.8cm

包装资料:单个入封口透明opp袋(30个一内盒,300个入一外箱)

外箱尺寸: 57cm\*29.5cm\*37cm



#### Cookies mirror







#### Macron storage bag





#### Chocolate makeup mirror





# Toothbrush cup





## Storage line device







## Bamboo chopsticks





## Fast dumpling model 4pcs





# Peel garlic peeled









# grinder







## Peel separator







## Corn separator







## Corn separator









# Fruit shape maker





# Fruit shape maker









## Fruit and vegetable storage









## Cut vegetables hand guard





# Hanging bag drain basket







## Bath ball





CHINA PACK

# Nail clippers





# Multi-purpose pigg