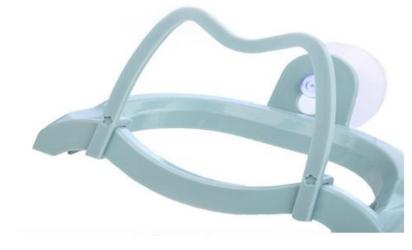

guard





# Hanging bag drain basket







## Bath ball





CHINA PACK

# Nail clippers





# Multi-purpose piggy bank







#### Chinese chess







#### Leather chessboard







#### Army game





### Count jump rope





#### Hand warm









5片热芯+1只暖皮皮猴 暖蛋盒装 皮皮猴颜色随机



# Mushroom glass







#### Drain Dish rack











#### Toothbrush cup



#### 独特牙刷摆放 🕥

内部具有独特"倾斜"结构。可以 倒置摆放牙刷 当牙刷架使用哦!













●紫色



#### kettle













#### Glass oil kettle







#### Sink sticker



可自由裁剪, 灵活使用更方便



#### 革新! 可反复粘贴胶层

PVC静电贴, 水洗后不影响粘性, 可反复使用







### Mini sealer



底座附有磁铁,可吸附在金属表面收纳





**高温封口,轻轻一压即可密封存储** 将封口机放在袋口上,从左往右轻轻压过,按压时,稍稍用力,速度不要太失







### Garbage bag holder 2pcs











## Filter 30pcs













## Sealing clip 5pcs









### Removable shelves









**可拆卸设计,易清洗** 组装、拆卸都简单,方便使用后清洗

CHINA PACK

### Bowl 2 sets





## Kitchen apron







### Soup filter bag

#### 抽绳设计, 无死角包裹! 保证汤汁无渣滓!

大口喝汤好畅快!









质地柔软,方便水洗,反复使用更加环保! 洗干净后晾干方便下次使用哦!



**炖汤、卤菜、煎药……无需滤渣** 渗透性强,更利于营养物质渗出



# Cleaning rags 3PCS





### Dinner plate seasoning plate 4pcs









### Washboard









### Toilet cover cloth cover



#### 7大功能

- ▼ 方便卫生
- ✓ 质地柔软
- ▼ 易拆易洗
- ▼ 安全卫生
- ☑ 随意裁剪
- ✓ 一贴设计



### 反复粘贴

专业粘胶设计,多次反复粘贴依然有效,无胶水,拆下不留痕迹。



### 可水洗

取下马桶垫可直接手洗, 快捷方便,清洗干净后可 随意粘贴在任何光滑的表面,即可快速晾干。



### cleaning brush

#### 强力去污,不伤手

带手柄设计,可清洁锅、碗碟、砧板上的油渍,去污不伤手







#### 干湿两用,适用范围广

优质海绵底, 去污不留痕, 瓷砖、厨房台面等都适用







### Hanging garbage storage











## Soup filter ball









### Shaver wire cutter



多功能削皮刨丝,使用方便,刨丝快、削皮薄





双向刀片,一头刨丝,一头去皮可伸缩旋转设计,安全干净