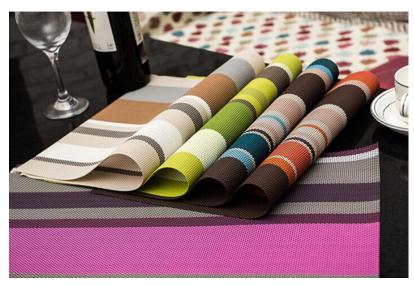

抗菌,无异味 超薄手感,超贴合手掌





舒适灵巧







弹性大,不变形

不粘油,易清洗



## Bathing gloves







# Egg whisk







## Silicone insulation gloves







#### Potato cutters





## Anti-hot clip







# insulation gloves





# Drain hanging pouch







## Decontamination sponge







## Rotary storage hooks







## Floor drain filter







#### Sewer hair cleaner







## Love omelette









## 5 sets of measuring spoon







#### Can stand spoon



【名称】: 可爱松鼠造型饭勺

【材质】: PP

【尺寸】: 约21x5.7cm

【颜色】: 灰色 橙色 白色 随机发货

【简介】: 产品采用优质食品级PP制成无毒、无味……耐高温110℃,耐低温-10℃。

请在耐温范围内使用







## Nano diamond rust removal 2pcs





CHINA PACK

## Silicone strawberry filter







#### Cutters







#### fish scale machine













## Portable pressure reducer







## Waterproof insulation Placemat









## knife sharpener









# Folding funnel







### Fruit fork









## Squeeze toothpaste







## Wash the glass brush







## Soybean milk juice filter





#### Coaster set





## Luminous light







#### Hair band









## Cutlery Set

BLUE





#### Liquid holds the cleaner



## Pot brush



# Spatula





# Rice Spoon







#### Cutlery set three-piece, two-piece





### Stationary set





#### Make-up boxes



货号: 1778 材质: ABS新环保料 净重: 0.04KG

折叠尺寸: 圆9cm\*5.9cm\*2.6cm 展开尺寸: 16.6cm\*5.7cm\*3.8cm

包装资料:单个入封口透明opp袋(30个一内盒,300个入一外箱)

外箱尺寸: 57cm\*29.5cm\*37cm



#### Cookies mirror







#### Macron storage bag





#### Chocolate makeup mirror





# Toothbrush cup





## Storage line device







## Bamboo chopsticks





## Fast dumpling model 4pcs