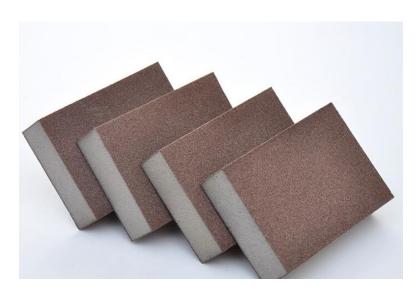

#### 2018 GIFT PRODUCTS



#### Travel folding cup







#### Portable wash cup







## Household functional gloves

















抗菌,无异味 超薄手感,超贴合手掌





舒适灵巧







弹性大,不变形

不粘油,易清洗



## Bathing gloves







# Egg whisk







## Silicone insulation gloves







#### Potato cutters





## Anti-hot clip







# insulation gloves





# Drain hanging pouch







## Decontamination sponge







## Rotary storage hooks







## Floor drain filter







#### Sewer hair cleaner







## Love omelette









## 5 sets of measuring spoon







#### Can stand spoon



【名称】: 可爱松鼠造型饭勺

【材质】: PP

【尺寸】: 约21x5.7cm

【颜色】: 灰色 橙色 白色 随机发货

【简介】: 产品采用优质食品级PP制成无毒、无味……耐高温110℃,耐低温-10℃。

请在耐温范围内使用







## Nano diamond rust removal 2pcs





CHINA PACK

## Silicone strawberry filter







#### Cutters







#### fish scale machine













## Portable pressure reducer







## Waterproof insulation Placemat









## knife sharpener









# Folding funnel







### Fruit fork









## Squeeze toothpaste







## Wash the glass brush







## Soybean milk juice filter





#### Coaster set





## Luminous light







#### Hair band









## Cutlery Set

BLUE





#### Liquid holds the cleaner



## Pot brush



# Spatula





# Rice Spoon







#### Cutlery set three-piece, two-piece





### Stationary set





#### Make-up boxes



货号: 1778 材质: ABS新环保料 净重: 0.04KG

折叠尺寸: 圆9cm\*5.9cm\*2.6cm 展开尺寸: 16.6cm\*5.7cm\*3.8cm

包装资料:单个入封口透明opp袋(30个一内盒,300个入一外箱)

外箱尺寸: 57cm\*29.5cm\*37cm



#### Cookies mirror