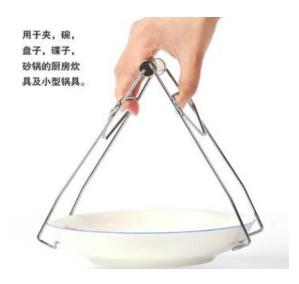

#### 2018 GIFT PRODUCTS



#### Travel folding cup







#### Portable wash cup







## Household functional gloves

















抗菌,无异味 超薄手感,超贴合手掌





舒适灵巧







弹性大,不变形

不粘油,易清洗



## Bathing gloves







# Egg whisk







## Silicone insulation gloves







#### Potato cutters





## Anti-hot clip







# insulation gloves





# Drain hanging pouch







## Decontamination sponge







## Rotary storage hooks







## Floor drain filter







#### Sewer hair cleaner







## Love omelette









## 5 sets of measuring spoon







#### Can stand spoon



【名称】: 可爱松鼠造型饭勺

【材质】: PP

【尺寸】: 约21x5.7cm

【颜色】: 灰色 橙色 白色 随机发货

【简介】: 产品采用优质食品级PP制成无毒、无味……耐高温110℃,耐低温-10℃。

请在耐温范围内使用







## Nano diamond rust removal 2pcs





CHINA PACK

## Silicone strawberry filter







#### Cutters







#### fish scale machine













## Portable pressure reducer







## Waterproof insulation Placemat









## knife sharpener









# Folding funnel







### Fruit fork









## Squeeze toothpaste







## Wash the glass brush







## Soybean milk juice filter





#### Coaste