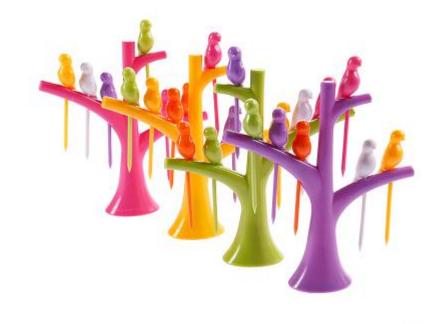

oves







# Egg whisk







## Silicone insulation gloves







#### Potato cutters





## Anti-hot clip







# insulation gloves





# Drain hanging pouch







## Decontamination sponge







## Rotary storage hooks







## Floor drain filter







#### Sewer hair cleaner







## Love omelette









## 5 sets of measuring spoon







#### Can stand spoon



【名称】: 可爱松鼠造型饭勺

【材质】: PP

【尺寸】: 约21x5.7cm

【颜色】: 灰色 橙色 白色 随机发货

【简介】: 产品采用优质食品级PP制成无毒、无味……耐高温110℃,耐低温-10℃。

请在耐温范围内使用







## Nano diamond rust removal 2pcs





CHINA PACK

## Silicone strawberry filter







#### Cutters







#### fish scale machine













## Portable pressure reducer







## Waterproof insulation Placemat









## knife sharpener









# Folding funnel







### Fruit fork









## Squeeze toothpaste







## Wash the glass brush







## Soybean milk juice filter





#### Coaster set





## Luminous light







#### Hair band









## Cutlery Set

BLUE





#### Liquid holds the cleaner



## Pot brush



# Spatula





# Rice Spoon







#### Cutlery set three-piece, two-piece





### Stationary set





#### Make-up boxes



货号: 1778 材质: ABS新环保料 净重: 0.04KG

折叠尺寸: 圆9cm\*5.9cm\*2.6cm 展开尺寸: 16.6cm\*5.7cm\*3.8cm

包装资料:单个入封口透明opp袋(30个一内盒,300个入一外箱)

外箱尺寸: 57cm\*29.5cm\*37cm



#### Cookies mirror







#### Macron storage bag





#### Chocolate makeup mirror





# Toothbrush cup





## Storage line device







## Bamboo chopsticks





## Fast dumpling model 4pcs





# Peel garlic peeled









# grinder







## Peel separator







## Cor