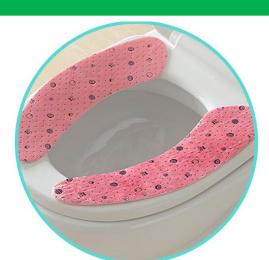

### Toilet cover cloth cover

#### 7大功能

- ▼ 方便卫生
- ✓ 质地柔软
- ▼ 易拆易洗
- ▼ 安全卫生
- ☑ 随意裁剪
- ✓ 一贴设计