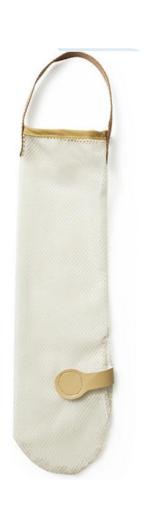

light







#### Hair band









## Cutlery Set

BLUE





#### Liquid holds the cleaner



## Pot brush



# Spatula





# Rice Spoon







#### Cutlery set three-piece, two-piece





### Stationary set





#### Make-up boxes



货号: 1778 材质: ABS新环保料 净重: 0.04KG

折叠尺寸: 圆9cm\*5.9cm\*2.6cm 展开尺寸: 16.6cm\*5.7cm\*3.8cm

包装资料:单个入封口透明opp袋(30个一内盒,300个入一外箱)

外箱尺寸: 57cm\*29.5cm\*37cm



#### Cookies mirror







#### Macron storage bag





#### Chocolate makeup mirror





# Toothbrush cup





## Storage line device







## Bamboo chopsticks





## Fast dumpling model 4pcs





# Peel garlic peeled









# grinder







## Peel separator







## Corn separator







## Corn separator









# Fruit shape maker





# Fruit shape maker









## Fruit and vegetable storage









## Cut vegetables hand guard





# Hanging bag drain basket







## Bath ball





CHINA PACK

# Nail clippers





# Multi-purpose piggy bank







#### Chinese chess







#### Leather chessboard







#### Army game





### Count jump rope





#### Hand warm









5片热芯+1只暖皮皮猴 暖蛋盒装 皮皮猴颜色随机



# Mushroom glass







#### Drain Dish rack











#### Toothbrush cup



#### 独特牙刷摆放 🕥

内部具有独特"倾斜"结构。可以 倒置摆放牙刷 当牙刷架使用哦!













●紫色



#### kettle













#### Glass oil kettle







#### Sink sticker



可自由裁剪, 灵活使用更方便



#### 革新! 可反复粘贴胶层

PVC静电贴, 水洗后不影响粘性, 可反复使用







### Mini sealer



底座附有磁铁,可吸附在金属表面收纳





**高温封口,轻轻一压即可密封存储** 将封口机放在袋口上,从左往右轻轻压过,按压时,稍稍用力,速度不要太失







### Garbage bag holder 2pcs











## Filter 30pcs













## Sealing clip 5pcs