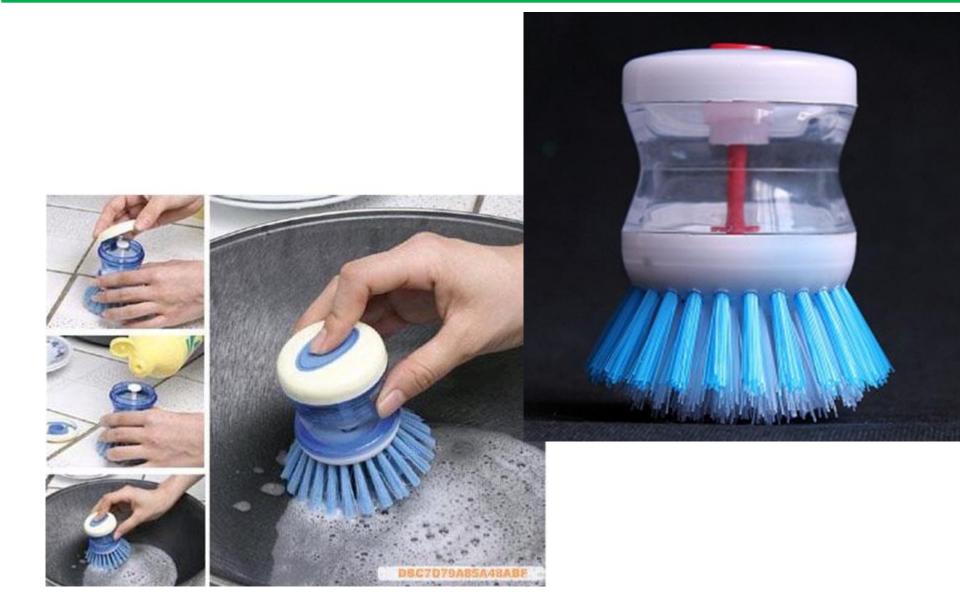

## Floor drain filter







#### Sewer hair cleaner







## Love omelette









## 5 sets of measuring spoon







#### Can stand spoon



【名称】: 可爱松鼠造型饭勺

【材质】: PP

【尺寸】: 约21x5.7cm

【颜色】: 灰色 橙色 白色 随机发货

【简介】: 产品采用优质食品级PP制成无毒、无味……耐高温110℃,耐低温-10℃。

请在耐温范围内使用







## Nano diamond rust removal 2pcs





CHINA PACK

## Silicone strawberry filter







#### Cutters







#### fish scale machine













## Portable pressure reducer







## Waterproof insulation Placemat









## knife sharpener









# Folding funnel







### Fruit fork









## Squeeze toothpaste







## Wash the glass brush







## Soybean milk juice filter





#### Coaster set





## Luminous light







#### Hair band









## Cutlery Set

BLUE





#### Liquid holds the cleaner



## Pot brush



# Spatula





# Rice Spoon







#### Cutlery set three-piece, two-piece





### Stationary set





#### Make-up boxes



货号: 1778 材质: ABS新环保料 净重: 0.04KG

折叠尺寸: 圆9cm\*5.9cm\*2.6cm 展开尺寸: 16.6cm\*5.7cm\*3.8cm

包装资料:单个入封口透明opp袋(30个一内盒,300个入一外箱)

外箱尺寸: 57cm\*29.5cm\*37cm



#### Cookies mirror







#### Macron storage bag





#### Chocolate makeup mirror





# Toothbrush cup





## Storage line device







## Bamboo chopsticks





## Fast dumpling model 4pcs





# Peel garlic peeled









# grinder







## Peel separator







## Corn separator







## Corn separator









# Fruit shape maker





# Fruit shape maker









## Fruit and vegetable storage









## Cut vegetables hand guard





# Hanging bag drain basket







## Bath ball





CH