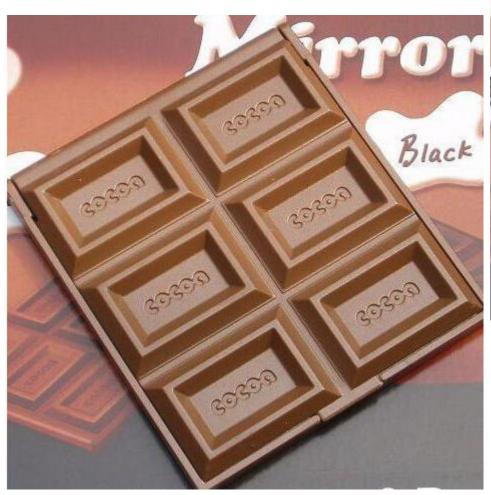

#### fish scale machine













## Portable pressure reducer







## Waterproof insulation Placemat









## knife sharpener









# Folding funnel







### Fruit fork









## Squeeze toothpaste







## Wash the glass brush







## Soybean milk juice filter





#### Coaster set





## Luminous light







#### Hair band









## Cutlery Set

BLUE





#### Liquid holds the cleaner



## Pot brush



# Spatula





# Rice Spoon







#### Cutlery set three-piece, two-piece





### Stationary set





#### Make-up boxes



货号: 1778 材质: ABS新环保料 净重: 0.04KG

折叠尺寸: 圆9cm\*5.9cm\*2.6cm 展开尺寸: 16.6cm\*5.7cm\*3.8cm

包装资料:单个入封口透明opp袋(30个一内盒,300个入一外箱)

外箱尺寸: 57cm\*29.5cm\*37cm



#### Cookies mirror







#### Macron storage bag





#### Chocolate makeup mirror





# Toothbrush cup





## Storage line device







## Bamboo chopsticks





## Fast dumpling model 4pcs





# Peel garlic peeled









# grinder







## Peel separator







## Corn separator







## Corn separator









# Fruit shape maker





# Fruit shape maker









## Fruit and vegetable storage









## Cut vegetables hand guard





# Hanging bag drain basket







## Bath ball





CHINA PACK

# Nail clippers





# Multi-purpose piggy bank







#### Chinese chess







#### Leather chessboard







#### Army game





### Count jump rope





#### Hand warm









5片热芯+1只暖皮皮猴 暖蛋盒装 皮皮猴颜色随机



# Mushroom glass







#### Drain Dish rack











#### Toothbrush cup



#### 独特牙刷摆放 🕥

内部具有独特"倾斜"结构。可以 倒置摆放牙刷 当牙刷架使用哦!













●紫色



#### kettle