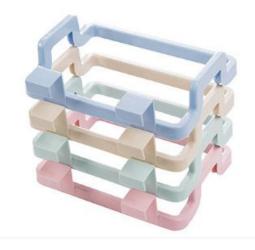

ruit shape maker









## Fruit and vegetable storage









## Cut vegetables hand guard





# Hanging bag drain basket







## Bath ball





CHINA PACK

# Nail clippers





# Multi-purpose piggy bank







#### Chinese chess







#### Leather chessboard







#### Army game





### Count jump rope





#### Hand warm









5片热芯+1只暖皮皮猴 暖蛋盒装 皮皮猴颜色随机



# Mushroom glass







#### Drain Dish rack











#### Toothbrush cup



#### 独特牙刷摆放 🕥

内部具有独特"倾斜"结构。可以 倒置摆放牙刷 当牙刷架使用哦!













●紫色



#### kettle













#### Glass oil kettle







#### Sink sticker



可自由裁剪, 灵活使用更方便



#### 革新! 可反复粘贴胶层

PVC静电贴, 水洗后不影响粘性, 可反复使用







### Mini sealer



底座附有磁铁,可吸附在金属表面收纳





**高温封口,轻轻一压即可密封存储** 将封口机放在袋口上,从左往右轻轻压过,按压时,稍稍用力,速度不要太失







### Garbage bag holder 2pcs











## Filter 30pcs













## Sealing clip 5pcs









### Removable shelves









**可拆卸设计,易清洗** 组装、拆卸都简单,方便使用后清洗

CHINA PACK

### Bowl 2 sets





## Kitchen apron







### Soup filter bag

#### 抽绳设计, 无死角包裹! 保证汤汁无渣滓!

大口喝汤好畅快!









质地柔软,方便水洗,反复使用更加环保! 洗干净后晾干方便下次使用哦!



**炖汤、卤菜、煎药……无需滤渣** 渗透性强,更利于营养物质渗出



# Cleaning rags 3PCS





### Dinner plate seasoning plate 4pcs









### Washboard









### Toilet cover cloth cover



#### 7大功能

- ▼ 方便卫生
- ✓ 质地柔软
- ▼ 易拆易洗
- ▼ 安全卫生
- ☑ 随意裁剪
- ✓ 一贴设计



### 反复粘贴

专业粘胶设计,多次反复粘贴依然有效,无胶水,拆下不留痕迹。



### 可水洗

取下马桶垫可直接手洗, 快捷方便,清洗干净后可 随意粘贴在任何光滑的表面,即可快速晾干。



### cleaning brush

#### 强力去污,不伤手

带手柄设计,可清洁锅、碗碟、砧板上的油渍,去污不伤手







#### 干湿两用,适用范围广

优质海绵底, 去污不留痕, 瓷砖、厨房台面等都适用







### Hanging garbage storage











## Soup filter ball