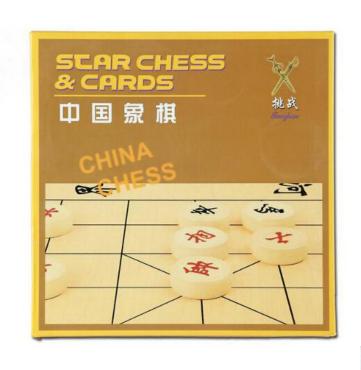

o-piece





### Stationary set





#### Make-up boxes



货号: 1778 材质: ABS新环保料 净重: 0.04KG

折叠尺寸: 圆9cm\*5.9cm\*2.6cm 展开尺寸: 16.6cm\*5.7cm\*3.8cm

包装资料:单个入封口透明opp袋(30个一内盒,300个入一外箱)

外箱尺寸: 57cm\*29.5cm\*37cm



#### Cookies mirror







#### Macron storage bag





#### Chocolate makeup mirror





# Toothbrush cup





## Storage line device







## Bamboo chopsticks





## Fast dumpling model 4pcs





# Peel garlic peeled









# grinder







## Peel separator







## Corn separator







## Corn separator









# Fruit shape maker





# Fruit shape maker









## Fruit and vegetable storage









## Cut vegetables hand guard





# Hanging bag drain basket







## Bath ball





CHINA PACK

# Nail clippers





# Multi-purpose piggy bank







#### Chinese chess







#### Leather chessboard







#### Army game





### Count jump rope





#### Hand warm









5片热芯+1只暖皮皮猴 暖蛋盒装 皮皮猴颜色随机



# Mushroom glass







#### Drain Dish rack











#### Toothbrush cup



#### 独特牙刷摆放 🕥

内部具有独特"倾斜"结构。可以 倒置摆放牙刷 当牙刷架使用哦!













●紫色



#### kettle













#### Glass oil kettle







#### Sink sticker



可自由裁剪, 灵活使用更方便



#### 革新! 可反复粘贴胶层

PVC静电贴, 水洗后不影响粘性, 可反复使用







### Mini sealer



底座附有磁铁,可吸附在金属表面收纳





**高温封口,轻轻一压即可密封存储** 将封口机放在袋口上,从左往右轻轻压过,按压时,稍稍用力,速度不要太失







### Garbage bag holder 2pcs











## Filter 30pcs













## Sealing clip 5pcs









### Removable shelves









**可拆卸设计,易清洗** 组装、拆卸都简单,方便使用后清洗

CHINA PACK

### Bowl 2 sets





## Kitchen apron







### Soup filter bag

#### 抽绳设计, 无死角包裹! 保证汤汁无渣滓!

大口喝汤好畅快