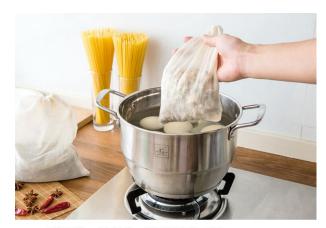

### Soup filter bag

#### 抽绳设计, 无死角包裹! 保证汤汁无渣滓!

大口喝汤好畅快!

质地柔软,方便水洗,反复使用更加环保! 洗干净后晾干方便下次使用哦!

**炖汤、卤菜、煎药……无需滤渣** 渗透性强,更利于营养物质渗出