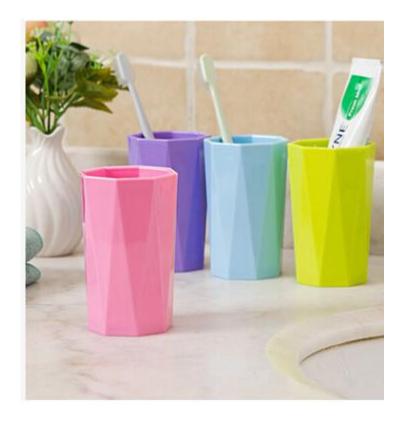

achine













## Portable pressure reducer







## Waterproof insulation Placemat









## knife sharpener









# Folding funnel







### Fruit fork









## Squeeze toothpaste







## Wash the glass brush







## Soybean milk juice filter





#### Coaster set





## Luminous light







#### Hair band









## Cutlery Set

BLUE





#### Liquid holds the cleaner



## Pot brush



# Spatula





# Rice Spoon







#### Cutlery set three-piece, two-piece





### Stationary set





#### Make-up boxes



货号: 1778 材质: ABS新环保料 净重: 0.04KG

折叠尺寸: 圆9cm\*5.9cm\*2.6cm 展开尺寸: 16.6cm\*5.7cm\*3.8cm

包装资料:单个入封口透明opp袋(30个一内盒,300个入一外箱)

外箱尺寸: 57cm\*29.5cm\*37cm



#### Cookies mirror







#### Macron storage bag





#### Chocolate makeup mirror





# Toothbrush cup





## Storage line device







## Bamboo chopsticks





## Fast dumpling model 4pcs





# Peel garlic peeled









# grinder







## Peel separator







## Corn separator







## Corn separator









# Fruit shape maker





# Fruit shape maker









## Fruit and vegetable storage









## Cut vegetables hand guard





# Hanging bag drain basket







## Bath ball





CHINA PACK

# Nail clippers





# Multi-purpose piggy bank







#### Chinese chess







#### Leather chessboard







#### Army game





### Count jump rope





#### Hand warm









5片热芯+1只暖皮皮猴 暖蛋盒装 皮皮猴颜色随机



# Mushroom glass







#### Drain Dish rack











#### Toothbrush cup



#### 独特牙刷摆放 🕥

内部具有独特"倾斜"结构。可以 倒置摆放牙刷 当牙刷架使用哦!













●紫色



#### kettle













#### Glass oi