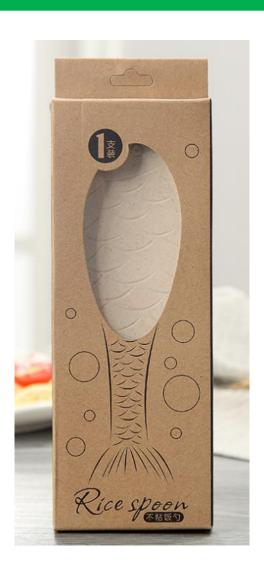

hair cleaner







## Love omelette









## 5 sets of measuring spoon







#### Can stand spoon



【名称】: 可爱松鼠造型饭勺

【材质】: PP

【尺寸】: 约21x5.7cm

【颜色】: 灰色 橙色 白色 随机发货

【简介】: 产品采用优质食品级PP制成无毒、无味……耐高温110℃,耐低温-10℃。

请在耐温范围内使用







## Nano diamond rust removal 2pcs





CHINA PACK

## Silicone strawberry filter







#### Cutters







#### fish scale machine













## Portable pressure reducer







## Waterproof insulation Placemat









## knife sharpener









# Folding funnel







### Fruit fork









## Squeeze toothpaste







## Wash the glass brush







## Soybean milk juice filter





#### Coaster set





## Luminous light







#### Hair band









## Cutlery Set

BLUE





#### Liquid holds the cleaner



## Pot brush



# Spatula





# Rice Spoon







#### Cutlery set three-piece, two-piece





### Stationary set





#### Make-up boxes



货号: 1778 材质: ABS新环保料 净重: 0.04KG

折叠尺寸: 圆9cm\*5.9cm\*2.6cm 展开尺寸: 16.6cm\*5.7cm\*3.8cm

包装资料:单个入封口透明opp袋(30个一内盒,300个入一外箱)

外箱尺寸: 57cm\*29.5cm\*37cm



#### Cookies mirror







#### Macron storage bag





#### Chocolate makeup mirror





# Toothbrush cup





## Storage line device







## Bamboo chopsticks





## Fast dumpling model 4pcs





# Peel garlic peeled









# grinder







## Peel separator







## Corn separator







## Corn separator









# Fruit shape maker





# Fruit shape maker









## Fruit and vegetable storage









## Cut vegetables hand guard





# Hanging bag drain basket







## Bath ball





CHINA PACK

# Nail clippers





# Multi-purpose