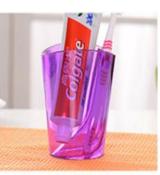

# Toothbrush cup

#### Toothbrush cup

#### 独特牙刷摆放 🕥

内部具有独特"倾斜"结构。可以 倒置摆放牙刷 当牙刷架使用哦!

●紫色