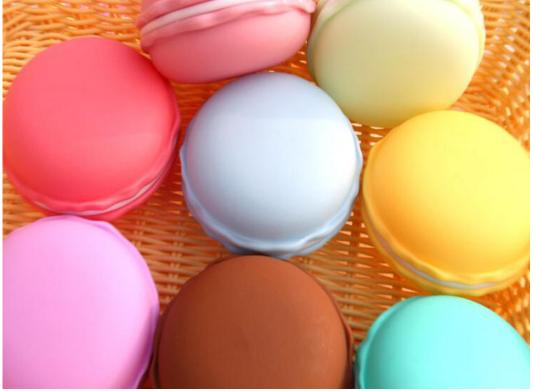

erry filter







#### Cutters







#### fish scale machine













## Portable pressure reducer







## Waterproof insulation Placemat









## knife sharpener









# Folding funnel







### Fruit fork









## Squeeze toothpaste







## Wash the glass brush







## Soybean milk juice filter





#### Coaster set





## Luminous light







#### Hair band









## Cutlery Set

BLUE





#### Liquid holds the cleaner



## Pot brush



# Spatula





# Rice Spoon







#### Cutlery set three-piece, two-piece





### Stationary set





#### Make-up boxes



货号: 1778 材质: ABS新环保料 净重: 0.04KG

折叠尺寸: 圆9cm\*5.9cm\*2.6cm 展开尺寸: 16.6cm\*5.7cm\*3.8cm

包装资料:单个入封口透明opp袋(30个一内盒,300个入一外箱)

外箱尺寸: 57cm\*29.5cm\*37cm



#### Cookies mirror







#### Macron storage bag





#### Chocolate makeup mirror





# Toothbrush cup





## Storage line device







## Bamboo chopsticks





## Fast dumpling model 4pcs





# Peel garlic peeled









# grinder







## Peel separator







## Corn separator







## Corn separator









# Fruit shape maker





# Fruit shape maker









## Fruit and vegetable storage









## Cut vegetables hand guard





# Hanging bag drain basket







## Bath ball





CHINA PACK

# Nail clippers





# Multi-purpose piggy bank







#### Chinese chess







#### Leather chessboard







#### Army game





### Count jump rope





#### Hand warm









5片热芯+1只暖皮皮猴 暖蛋盒装 皮皮猴颜色随机



# Mushroom glass







#### Drain Dish rack











#### Toothbrush cup



#### 独特牙刷摆放 🕥

内部具有独特"倾斜"结构。可以 倒置摆放牙刷 当牙刷架使用哦!