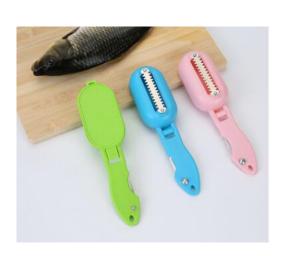

ing cup







#### Portable wash cup







## Household functional gloves

















抗菌,无异味 超薄手感,超贴合手掌





舒适灵巧







弹性大,不变形

不粘油,易清洗



## Bathing gloves







# Egg whisk







## Silicone insulation gloves







#### Potato cutters





## Anti-hot clip







# insulation gloves





# Drain hanging pouch







## Decontamination sponge







## Rotary storage hooks







## Floor drain filter







#### Sewer hair cleaner







## Love omelette









## 5 sets of measuring spoon







#### Can stand spoon



【名称】: 可爱松鼠造型饭勺

【材质】: PP

【尺寸】: 约21x5.7cm

【颜色】: 灰色 橙色 白色 随机发货

【简介】: 产品采用优质食品级PP制成无毒、无味……耐高温110℃,耐低温-10℃。

请在耐温范围内使用







## Nano diamond rust removal 2pcs





CHINA PACK

## Silicone strawberry filter







#### Cutters







#### fish scale machine













## Portable pressure reducer







## Waterproof insulation Placemat









## knife sharpener









# Folding funnel







### Fruit fork









## Squeeze toothpaste







## Wash the glass brush







## Soybean milk juice filter





#### Coaster set





## Luminous light







#### Hair band









## Cutlery Set

BLUE





#### Liquid holds the cleaner



## Pot brush



# Spatula





# Rice Spoon







#### Cutlery set three-piece, two-piece





### Stationary set





#### Make-up boxes



货号: 1778 材质: ABS新环保料 净重: 0.04KG

折叠尺寸: 圆9cm\*5.9cm\*2.6cm 展开尺寸: 16.6cm\*5.7cm\*3.8cm

包装资料:单个入封口透明opp袋(30个一内盒,300个入一外箱)

外箱尺寸: 57cm\*29.5cm\*37cm



#### Cookies mirror







#### Macron storage bag





#### Chocolate makeup mirror





# Toothbrush cup





## Sto