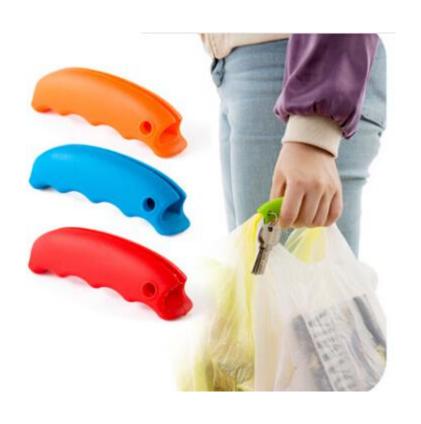

## Household functional gloves

















抗菌,无异味 超薄手感,超贴合手掌





舒适灵巧







弹性大,不变形

不粘油,易清洗



## Bathing gloves







# Egg whisk







## Silicone insulation gloves







#### Potato cutters





## Anti-hot clip







# insulation gloves





# Drain hanging pouch







## Decontamination sponge







## Rotary storage hooks







## Floor drain filter







#### Sewer hair cleaner







## Love omelette









## 5 sets of measuring spoon







#### Can stand spoon



【名称】: 可爱松鼠造型饭勺

【材质】: PP

【尺寸】: 约21x5.7cm

【颜色】: 灰色 橙色 白色 随机发货

【简介】: 产品采用优质食品级PP制成无毒、无味……耐高温110℃,耐低温-10℃。

请在耐温范围内使用







## Nano diamond rust removal 2pcs





CHINA PACK

## Silicone strawberry filter







#### Cutters







#### fish scale machine













## Portable pressure reducer







## Waterproof insulation Placemat









## knife sharpener









# Folding funnel







### Fruit fork









## Squeeze toothpaste







## Wash the glass brush







## Soybean milk juice filter





#### Coaster set





## Luminous light







#### Hair band









## Cutlery Set

BLUE





#### Liquid holds the cleaner



## Pot brush



# Spatula





# Rice Spoon







#### Cutlery set three-piece, two-piece





### Stationary set





#### Make-up boxes



货号: 1778 材质: ABS新环保料 净重: 0.04KG

折叠尺寸: 圆9cm\*5.9cm\*2.6cm 展开尺寸: 16.6cm\*5.7cm\*3.8cm

包装资料:单个入封口透明opp袋(30个一内盒,300个入一外箱)

外箱尺寸: 57cm\*29.5cm\*37cm



#### Cookies mirror







#### Macron storage bag





#### Chocolate makeup mirror





# Toothbrush cup





## Storage line device







## Bamboo chopstic