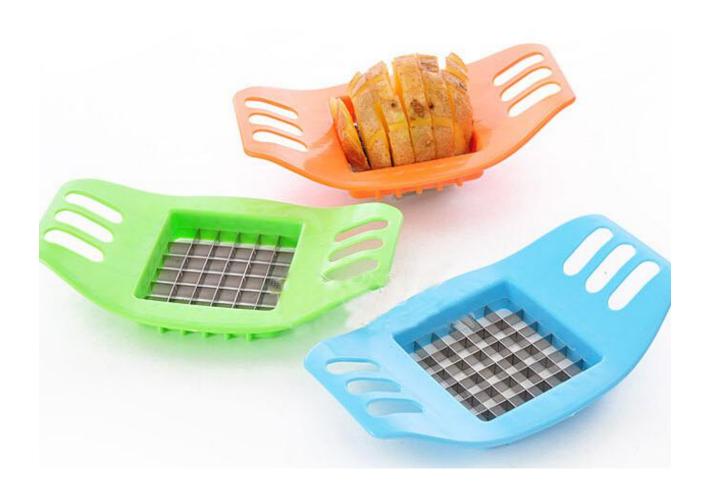

#### 2018 GIFT PRODUCTS



#### Travel folding cup







#### Portable wash cup







## Household functional gloves

















抗菌,无异味 超薄手感,超贴合手掌





舒适灵巧







弹性大,不变形

不粘油,易清洗



## Bathing gloves







# Egg whisk







## Silicone insulation gloves







#### Potato cutters





## Anti-hot clip







# insulation gloves





# Drain hanging pouch







## Decontamination sponge







## Rotary storage hooks







## Floor drain filter







#### Sewer hair cleaner







## Love omelette









## 5 sets of measuring spoon







#### Can stand spoon



【名称】: 可爱松鼠造型饭勺

【材质】: PP

【尺寸】: 约21x5.7cm

【颜色】: 灰色 橙色 白色 随机发货

【简介】: 产品采用优质食品级PP制成无毒、无味……耐高温110℃,耐低温-10℃。

请在耐温范围内使用







## Nano diamond rust removal 2pcs





CHINA PACK

## Silicone strawberry filter







#### Cutters







#### fish scale machine













## Portable pressure reducer







## Waterproof insulation Placemat









## knife sharpener









# Folding funnel







### Fruit fork









## Squeeze toothpaste







## Wash the glass brush







## Soybean milk juice f