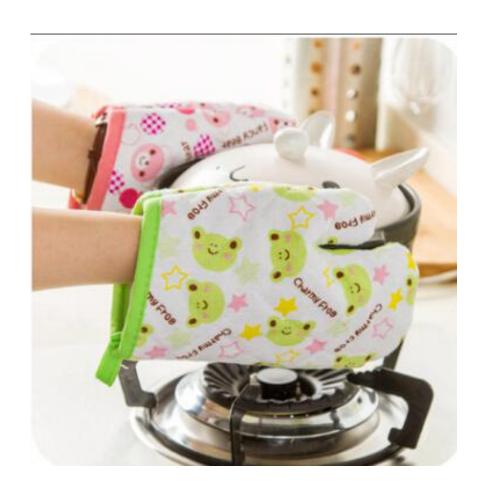

#### 2018 GIFT PRODUCTS



#### Travel folding cup







#### Portable wash cup







## Household functional gloves

















抗菌,无异味 超薄手感,超贴合手掌





舒适灵巧







弹性大,不变形

不粘油,易清洗



## Bathing gloves







# Egg whisk







## Silicone insulation gloves







#### Potato cutters





## Anti-hot clip







# insulation gloves





# Drain hanging pouch







## Decontamination sponge







## Rotary storage hooks







## Floor drain filter







#### Sewer hair cleaner







## Love omelette









## 5 sets of measuring spoon







#### Can stand spoon



【名称】: 可爱松鼠造型饭勺

【材质】: PP

【尺寸】: 约21x5.7cm

【颜色】: 灰色 橙色 白色 随机发货

【简介】: 产品采用优质食品级PP制成无毒、无味……耐高温110℃,耐低温-10℃。

请在耐温范围内使用







## Nano diamond rust removal 2pcs





CHINA PACK

## Silicone strawberry filter







#### Cutters







#### fish scale machine













## Portable pressure reducer







## Waterproof insulation Placemat









## knife sharpener









# Folding funnel







### Fruit fork









## Squeeze toothpaste







## Wash the glass brush







## Soybean milk juice filter





#### Coaster set





## Luminous ligh