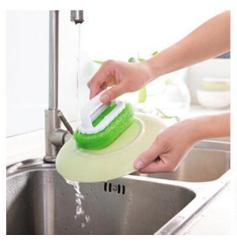

### cleaning brush

#### 强力去污,不伤手

带手柄设计,可清洁锅、碗碟、砧板上的油渍,去污不伤手

#### 干湿两用,适用范围广

优质海绵底, 去污不留痕, 瓷砖、厨房台面等都适用