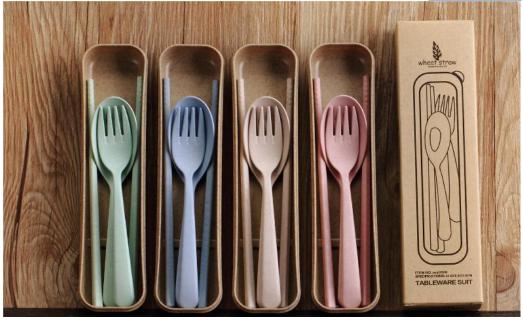

#### Cutlery set three-piece, two-piece

#### 1/优质PP材质

采用优质小麦秸秆+食品级PP材质,健康环保,色彩清新舒雅,而且还耐摔耐用。