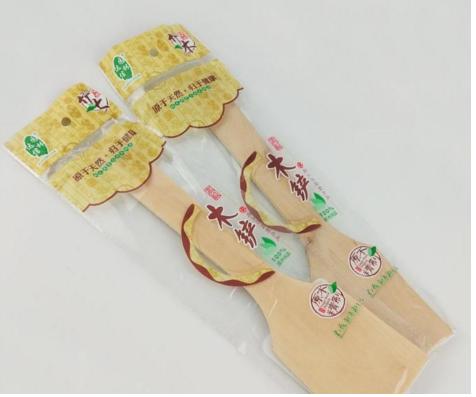

#### Sewer hair cleaner







## Love omelette









## 5 sets of measuring spoon







#### Can stand spoon



【名称】: 可爱松鼠造型饭勺

【材质】: PP

【尺寸】: 约21x5.7cm

【颜色】: 灰色 橙色 白色 随机发货

【简介】: 产品采用优质食品级PP制成无毒、无味……耐高温110℃,耐低温-10℃。

请在耐温范围内使用







## Nano diamond rust removal 2pcs





CHINA PACK

## Silicone strawberry filter







#### Cutters







#### fish scale machine













## Portable pressure reducer







## Waterproof insulation Placemat









## knife sharpener









# Folding funnel







### Fruit fork









## Squeeze toothpaste







## Wash the glass brush







## Soybean milk juice filter





#### Coaster set





## Luminous light







#### Hair band









## Cutlery Set

BLUE





#### Liquid holds the cleaner



## Pot brush



# Spatula





# Rice Spoon







#### Cutlery set three-piece, two-piece





### Stationary set





#### Make-up boxes



货号: 1778 材质: ABS新环保料 净重: 0.04KG

折叠尺寸: 圆9cm\*5.9cm\*2.6cm 展开尺寸: 16.6cm\*5.7cm\*3.8cm

包装资料:单个入封口透明opp袋(30个一内盒,300个入一外箱)

外箱尺寸: 57cm\*29.5cm\*37cm



#### Cookies mirror







#### Macron storage bag





#### Chocolate makeup mirror





# Toothbrush cup





## Storage line device







## Bamboo chopsticks





## Fast dumpling model 4pcs





# Peel garlic peeled









# grinder







## Peel separator







## Corn separator







## Corn separator









# Fruit shape maker





# Fruit shape maker









## Fruit and vegetable storage









## Cut vegetables hand guard





# Hanging bag drain basket







## Bath ball





CHINA PACK

# Nail clippers