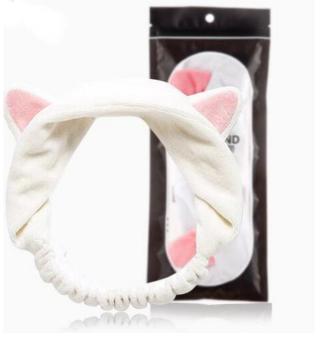

## Decontamination sponge







## Rotary storage hooks







## Floor drain filter







#### Sewer hair cleaner







## Love omelette









## 5 sets of measuring spoon







#### Can stand spoon



【名称】: 可爱松鼠造型饭勺

【材质】: PP

【尺寸】: 约21x5.7cm

【颜色】: 灰色 橙色 白色 随机发货

【简介】: 产品采用优质食品级PP制成无毒、无味……耐高温110℃,耐低温-10℃。

请在耐温范围内使用







## Nano diamond rust removal 2pcs





CHINA PACK

## Silicone strawberry filter







#### Cutters







#### fish scale machine













## Portable pressure reducer







## Waterproof insulation Placemat









## knife sharpener









# Folding funnel







### Fruit fork









## Squeeze toothpaste







## Wash the glass brush







## Soybean milk juice filter





#### Coaster set





## Luminous light







#### Hair band









## Cutlery Set

BLUE





#### Liquid holds the cleaner



## Pot brush



# Spatula





# Rice Spoon







#### Cutlery set three-piece, two-piece





### Stationary set





#### Make-up boxes



货号: 1778 材质: ABS新环保料 净重: 0.04KG

折叠尺寸: 圆9cm\*5.9cm\*2.6cm 展开尺寸: 16.6cm\*5.7cm\*3.8cm

包装资料:单个入封口透明opp袋(30个一内盒,300个入一外箱)

外箱尺寸: 57cm\*29.5cm\*37cm



#### Cookies mirror







#### Macron storage bag





#### Chocolate makeup mirror





# Toothbrush cup





## Storage line device







## Bamboo chopsticks





## Fast dumpling model 4pcs





# Peel garlic peeled









# grinder







## Peel separator







## Corn separator







## Corn separator









# Fruit shape maker





# Fruit shape maker









## Fruit and vegetable storage









## Cut vegetables hand guar