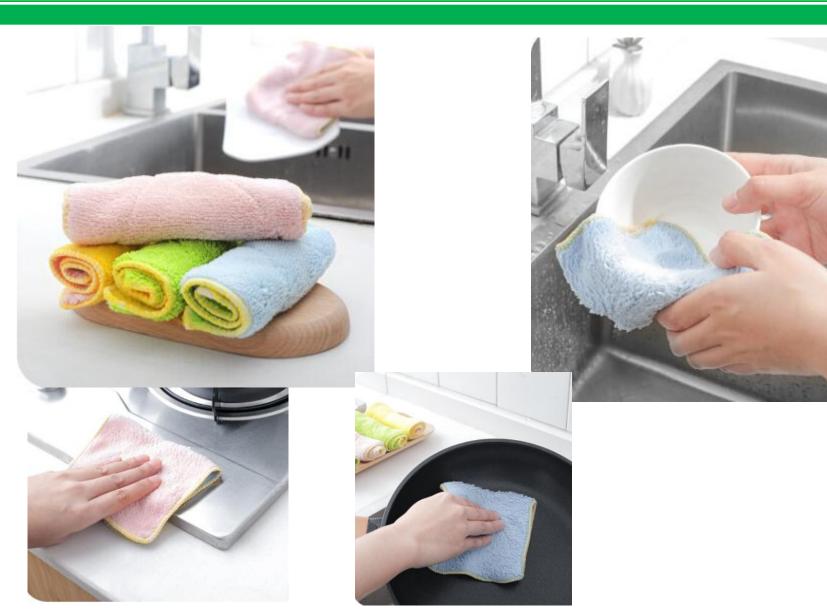

热芯+1只暖皮皮猴 暖蛋盒装 皮皮猴颜色随机



# Mushroom glass







#### Drain Dish rack











#### Toothbrush cup



#### 独特牙刷摆放 🕥

内部具有独特"倾斜"结构。可以 倒置摆放牙刷 当牙刷架使用哦!













●紫色



#### kettle













#### Glass oil kettle







#### Sink sticker



可自由裁剪, 灵活使用更方便



#### 革新! 可反复粘贴胶层

PVC静电贴, 水洗后不影响粘性, 可反复使用







### Mini sealer



底座附有磁铁,可吸附在金属表面收纳





**高温封口,轻轻一压即可密封存储** 将封口机放在袋口上,从左往右轻轻压过,按压时,稍稍用力,速度不要太失







### Garbage bag holder 2pcs











## Filter 30pcs













## Sealing clip 5pcs









### Removable shelves









**可拆卸设计,易清洗** 组装、拆卸都简单,方便使用后清洗

CHINA PACK

### Bowl 2 sets





## Kitchen apron







### Soup filter bag

#### 抽绳设计, 无死角包裹! 保证汤汁无渣滓!

大口喝汤好畅快!









质地柔软,方便水洗,反复使用更加环保! 洗干净后晾干方便下次使用哦!



**炖汤、卤菜、煎药……无需滤渣** 渗透性强,更利于营养物质渗出



# Cleaning rags 3PCS





### Dinner plate seasoning plate 4pcs









### Washboard









### Toilet cover cloth cover



#### 7大功能

- ▼ 方便卫生
- ✓ 质地柔软
- ▼ 易拆易洗
- ▼ 安全卫生
- ☑ 随意裁剪
- ✓ 一贴设计



### 反复粘贴

专业粘胶设计,多次反复粘贴依然有效,无胶水,拆下不留痕迹。



### 可水洗

取下马桶垫可直接手洗, 快捷方便,清洗干净后可 随意粘贴在任何光滑的表面,即可快速晾干。



### cleaning brush

#### 强力去污,不伤手

带手柄设计,可清洁锅、碗碟、砧板上的油渍,去污不伤手







#### 干湿两用,适用范围广

优质海绵底, 去污不留痕, 瓷砖、厨房台面等都适用







### Hanging garbage storage











## Soup filter ball









### Shaver wire cutter



多功能削皮刨丝,使用方便,刨丝快、削皮薄





双向刀片,一头刨丝,一头去皮可伸缩旋转设计,安全干净



轻松削皮又快又薄, 小身材, 大本事!

### Sewer cleaners







## Fruit dried fruit basin 3pcs





1/优质PP材质 采用食品级PP材质 健康环 保结实好用,轻身小巧美 观大方使用方便。





### Emergency decontamination pen











ASTMD-4236 EN71-1.2,3,9



## Mark cup







#### 1/优质PP材质

采用优质小麦秸秆+食品级PP材质,健