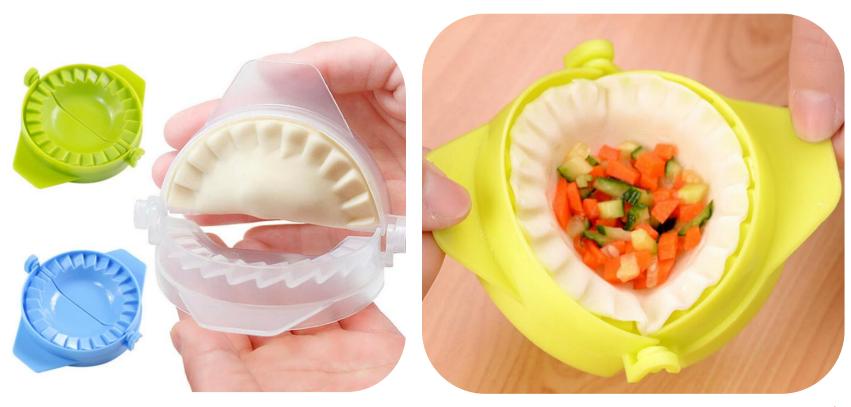

at









## knife sharpener









# Folding funnel







### Fruit fork









## Squeeze toothpaste







## Wash the glass brush







## Soybean milk juice filter





#### Coaster set





## Luminous light







#### Hair band









## Cutlery Set

BLUE





#### Liquid holds the cleaner



## Pot brush



# Spatula





# Rice Spoon







#### Cutlery set three-piece, two-piece





### Stationary set





#### Make-up boxes



货号: 1778 材质: ABS新环保料 净重: 0.04KG

折叠尺寸: 圆9cm\*5.9cm\*2.6cm 展开尺寸: 16.6cm\*5.7cm\*3.8cm

包装资料:单个入封口透明opp袋(30个一内盒,300个入一外箱)

外箱尺寸: 57cm\*29.5cm\*37cm



#### Cookies mirror







#### Macron storage bag





#### Chocolate makeup mirror





# Toothbrush cup





## Storage line device







## Bamboo chopsticks





## Fast dumpling model 4pcs





# Peel garlic peeled









# grinder







## Peel separator







## Corn separator







## Corn separator









# Fruit shape maker





# Fruit shape maker









## Fruit and vegetable storage









## Cut vegetables hand guard





# Hanging bag drain basket







## Bath ball





CHINA PACK

# Nail clippers





# Multi-purpose piggy bank







#### Chinese chess







#### Leather chessboard







#### Army game





### Count jump rope





#### Hand warm









5片热芯+1只暖皮皮猴 暖蛋盒装 皮皮猴颜色随机



# Mushroom glass







#### Drain Dish rack











#### Toothbrush cup



#### 独特牙刷摆放 🕥

内部具有独特"倾斜"结构。可以 倒置摆放牙刷 当牙刷架使用哦!













●紫色



#### kettle













#### Glass oil kettle







#### Sink sticker



可自由裁剪, 灵活使用更方便



#### 革新! 可反复粘贴胶层

PVC静电贴, 水洗后不影响