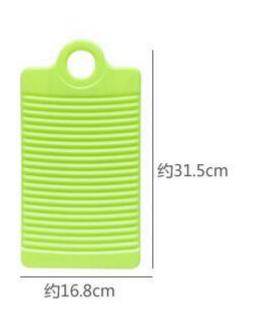

rack











#### Toothbrush cup



#### 独特牙刷摆放 🕥

内部具有独特"倾斜"结构。可以 倒置摆放牙刷 当牙刷架使用哦!













●紫色



#### kettle













#### Glass oil kettle







#### Sink sticker



可自由裁剪, 灵活使用更方便



#### 革新! 可反复粘贴胶层

PVC静电贴, 水洗后不影响粘性, 可反复使用







### Mini sealer



底座附有磁铁,可吸附在金属表面收纳





**高温封口,轻轻一压即可密封存储** 将封口机放在袋口上,从左往右轻轻压过,按压时,稍稍用力,速度不要太失







### Garbage bag holder 2pcs











## Filter 30pcs













## Sealing clip 5pcs









### Removable shelves









**可拆卸设计,易清洗** 组装、拆卸都简单,方便使用后清洗

CHINA PACK

### Bowl 2 sets





## Kitchen apron







### Soup filter bag

#### 抽绳设计, 无死角包裹! 保证汤汁无渣滓!

大口喝汤好畅快!









质地柔软,方便水洗,反复使用更加环保! 洗干净后晾干方便下次使用哦!



**炖汤、卤菜、煎药……无需滤渣** 渗透性强,更利于营养物质渗出



# Cleaning rags 3PCS





### Dinner plate seasoning plate 4pcs









### Washboard









### Toilet cover cloth cover



#### 7大功能

- ▼ 方便卫生
- ✓ 质地柔软
- ▼ 易拆易洗
- ▼ 安全卫生
- ☑ 随意裁剪
- ✓ 一贴设计



### 反复粘贴

专业粘胶设计,多次反复粘贴依然有效,无胶水,拆下不留痕迹。



### 可水洗

取下马桶垫可直接手洗, 快捷方便,清洗干净后可 随意粘贴在任何光滑的表面,即可快速晾干。



### cleaning brush

#### 强力去污,不伤手

带手柄设计,可清洁锅、碗碟、砧板上的油渍,去污不伤手







#### 干湿两用,适用范围广

优质海绵底, 去污不留痕, 瓷砖、厨房台面等都适用







### Hanging garbage storage











## Soup filter ball









### Shaver wire cutter



多功能削皮刨丝,使用方便,刨丝快、削皮薄





双向刀片,一头刨丝,一头去皮可伸缩旋转设计,安全干净



轻松削皮又快又薄, 小身材, 大本事!

### Sewer cleaners







## Fruit dried fruit basin 3pcs





1/优质PP材质 采用食品级PP材质 健康环 保结实好用,轻身小巧美 观大方使用方便。





### Emergency decontamination pen











ASTMD-4236 EN71-1.2,3,9



## Mark cup







#### 1/优质PP材质

采用优质小麦秸秆+食品级PP材质,健康环保,色彩清新舒雅,而且还耐摔耐用。





### fish scale machine









### Fruit