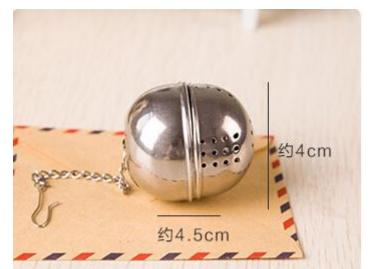

## Filter 30pcs













## Sealing clip 5pcs









### Removable shelves









**可拆卸设计,易清洗** 组装、拆卸都简单,方便使用后清洗

CHINA PACK

### Bowl 2 sets





## Kitchen apron







### Soup filter bag

#### 抽绳设计, 无死角包裹! 保证汤汁无渣滓!

大口喝汤好畅快!









质地柔软,方便水洗,反复使用更加环保! 洗干净后晾干方便下次使用哦!



**炖汤、卤菜、煎药……无需滤渣** 渗透性强,更利于营养物质渗出



# Cleaning rags 3PCS





### Dinner plate seasoning plate 4pcs









### Washboard









### Toilet cover cloth cover



#### 7大功能

- ▼ 方便卫生
- ✓ 质地柔软
- ▼ 易拆易洗
- ▼ 安全卫生
- ☑ 随意裁剪
- ✓ 一贴设计



### 反复粘贴

专业粘胶设计,多次反复粘贴依然有效,无胶水,拆下不留痕迹。



### 可水洗

取下马桶垫可直接手洗, 快捷方便,清洗干净后可 随意粘贴在任何光滑的表面,即可快速晾干。



### cleaning brush

#### 强力去污,不伤手

带手柄设计,可清洁锅、碗碟、砧板上的油渍,去污不伤手







#### 干湿两用,适用范围广

优质海绵底, 去污不留痕, 瓷砖、厨房台面等都适用







### Hanging garbage storage











## Soup filter ball









### Shaver wire cutter



多功能削皮刨丝,使用方便,刨丝快、削皮薄





双向刀片,一头刨丝,一头去皮可伸缩旋转设计,安全干净



轻松削皮又快又薄, 小身材, 大本事!

### Sewer cleaners







## Fruit dried fruit basin 3pcs





1/优质PP材质 采用食品级PP材质 健康环 保结实好用,轻身小巧美 观大方使用方便。





### Emergency decontamination pen











ASTMD-4236 EN71-1.2,3,9



## Mark cup







#### 1/优质PP材质

采用优质小麦秸秆+食品级PP材质,健康环保,色彩清新舒雅,而且还耐摔耐用。





### fish scale machine









### Fruit slicer