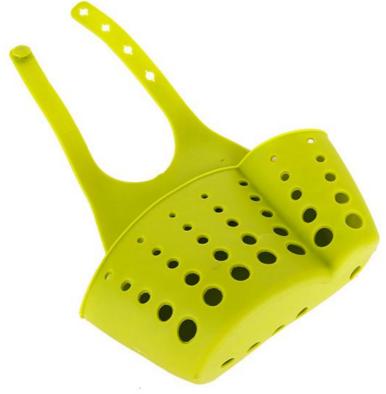

quid holds the cleaner



## Pot brush



# Spatula





# Rice Spoon







#### Cutlery set three-piece, two-piece





### Stationary set





#### Make-up boxes



货号: 1778 材质: ABS新环保料 净重: 0.04KG

折叠尺寸: 圆9cm\*5.9cm\*2.6cm 展开尺寸: 16.6cm\*5.7cm\*3.8cm

包装资料:单个入封口透明opp袋(30个一内盒,300个入一外箱)

外箱尺寸: 57cm\*29.5cm\*37cm



#### Cookies mirror







#### Macron storage bag





#### Chocolate makeup mirror





# Toothbrush cup





## Storage line device







## Bamboo chopsticks





## Fast dumpling model 4pcs





# Peel garlic peeled









# grinder







## Peel separator







## Corn separator







## Corn separator









# Fruit shape maker





# Fruit shape maker









## Fruit and vegetable storage









## Cut vegetables hand guard





# Hanging bag drain basket







## Bath ball





CHINA PACK

# Nail clippers





# Multi-purpose piggy bank







#### Chinese chess







#### Leather chessboard







#### Army game





### Count jump rope





#### Hand warm









5片热芯+1只暖皮皮猴 暖蛋盒装 皮皮猴颜色随机



# Mushroom glass







#### Drain Dish rack











#### Toothbrush cup



#### 独特牙刷摆放 🕥

内部具有独特"倾斜"结构。可以 倒置摆放牙刷 当牙刷架使用哦!













●紫色



#### kettle













#### Glass oil kettle







#### Sink sticker



可自由裁剪, 灵活使用更方便



#### 革新! 可反复粘贴胶层

PVC静电贴, 水洗后不影响粘性, 可反复使用







### Mini sealer



底座附有磁铁,可吸附在金属表面收纳





**高温封口,轻轻一压即可密封存储** 将封口机放在袋口上,从左往右轻轻压过,按压时,稍稍用力,速度不要太失







### Garbage bag holder 2pcs











## Filter 30pcs













## Sealing clip 5pcs









### Removable shelves









**可拆卸设计,易清洗** 组装、拆卸都简单,方便使用后清洗

CHIN