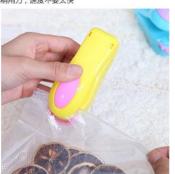

### Mini sealer

底座附有磁铁,可吸附在金属表面收纳

**高温封口,轻轻一压即可密封存储** 将封口机放在袋口上,从左往右轻轻压过,按压时,稍稍用力,速度不要太失