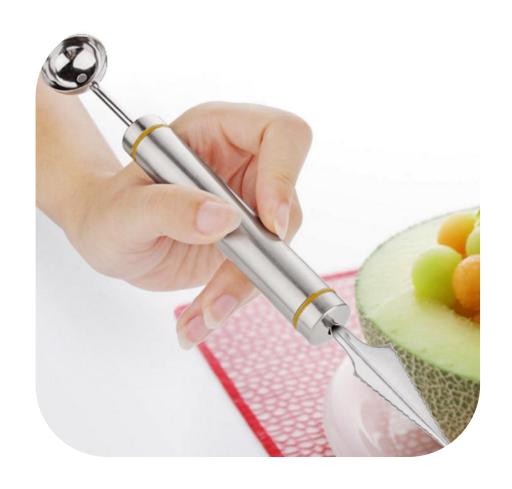

# Soybean milk juice filter





#### Coaster set





## Luminous light







#### Hair band









## Cutlery Set

BLUE





#### Liquid holds the cleaner



## Pot brush



# Spatula





# Rice Spoon







#### Cutlery set three-piece, two-piece





### Stationary set





#### Make-up boxes



货号: 1778 材质: ABS新环保料 净重: 0.04KG

折叠尺寸: 圆9cm\*5.9cm\*2.6cm 展开尺寸: 16.6cm\*5.7cm\*3.8cm

包装资料:单个入封口透明opp袋(30个一内盒,300个入一外箱)

外箱尺寸: 57cm\*29.5cm\*37cm



#### Cookies mirror







#### Macron storage bag





#### Chocolate makeup mirror





# Toothbrush cup





## Storage line device







## Bamboo chopsticks





## Fast dumpling model 4pcs





# Peel garlic peeled









# grinder







## Peel separator







## Corn separator







## Corn separator









# Fruit shape maker





# Fruit shape maker









## Fruit and vegetable storage









## Cut vegetables hand guard





# Hanging bag drain basket







## Bath ball





CHINA PACK

# Nail clippers





# Multi-purpose piggy bank







#### Chinese chess







#### Leather chessboard







#### Army game





### Count jump rope





#### Hand warm









5片热芯+1只暖皮皮猴 暖蛋盒装 皮皮猴颜色随机



# Mushroom glass







#### Drain Dish rack











#### Toothbrush cup



#### 独特牙刷摆放 🕥

内部具有独特"倾斜"结构。可以 倒置摆放牙刷 当牙刷架使用哦!













●紫色



#### kettle













#### Glass oil kettle







#### Sink sticker



可自由裁剪, 灵活使用更方便



#### 革新! 可反复粘贴胶层

PVC静电贴, 水洗后不影响粘性, 可反复使用







### Mini sealer



底座附有磁铁,可吸附在金属表面收纳





**高温封口,轻轻一压即可密封存储** 将封口机放在袋口上,从左往右轻轻压过,按压时,稍稍用力,速度不要太失







### Garbage bag holder 2pcs