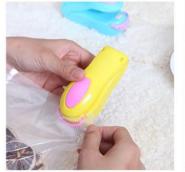

### Mini sealer

底座附有磁铁,可吸附在金属表面收纳

**高温封口,轻轻一压即可密封存储** 将封口机放在袋口上,从左往右轻轻压过,按压时,稍稍用力,速度不要太失