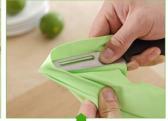

### Shaver wire cutter

多功能削皮刨丝,使用方便,刨丝快、削皮薄

双向刀片,一头刨丝,一头去皮可伸缩旋转设计,安全干净

轻松削皮又快又薄, 小身材, 大本事!