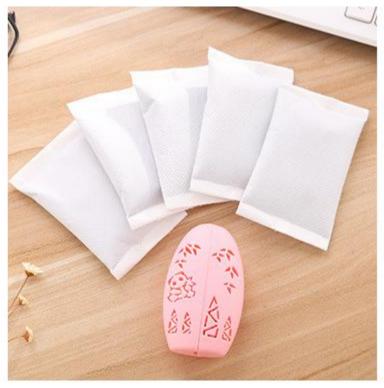

cm\*5.9cm\*2.6cm 展开尺寸: 16.6cm\*5.7cm\*3.8cm

包装资料:单个入封口透明opp袋(30个一内盒,300个入一外箱)

外箱尺寸: 57cm\*29.5cm\*37cm



#### Cookies mirror







#### Macron storage bag





#### Chocolate makeup mirror





# Toothbrush cup





## Storage line device







## Bamboo chopsticks





## Fast dumpling model 4pcs





# Peel garlic peeled









# grinder







## Peel separator







## Corn separator







## Corn separator









# Fruit shape maker





# Fruit shape maker









## Fruit and vegetable storage









## Cut vegetables hand guard





# Hanging bag drain basket







## Bath ball





CHINA PACK

# Nail clippers





# Multi-purpose piggy bank







#### Chinese chess







#### Leather chessboard







#### Army game





### Count jump rope





#### Hand warm









5片热芯+1只暖皮皮猴 暖蛋盒装 皮皮猴颜色随机



# Mushroom glass







#### Drain Dish rack











#### Toothbrush cup



#### 独特牙刷摆放 🕥

内部具有独特"倾斜"结构。可以 倒置摆放牙刷 当牙刷架使用哦!













●紫色



#### kettle













#### Glass oil kettle







#### Sink sticker



可自由裁剪, 灵活使用更方便



#### 革新! 可反复粘贴胶层

PVC静电贴, 水洗后不影响粘性, 可反复使用







### Mini sealer



底座附有磁铁,可吸附在金属表面收纳





**高温封口,轻轻一压即可密封存储** 将封口机放在袋口上,从左往右轻轻压过,按压时,稍稍用力,速度不要太失







### Garbage bag holder 2pcs











## Filter 30pcs













## Sealing clip 5pcs









### Removable shelves









**可拆卸设计,易清洗** 组装、拆卸都简单,方便使用后清洗

CHINA PACK

### Bowl 2 sets





## Kitchen apron







### Soup filter bag

#### 抽绳设计, 无死角包裹! 保证汤汁无渣滓!

大口喝汤好畅快!









质地柔软,方便水洗,反复使用更加环保! 洗干净后晾干方便下次使用哦!



**炖汤、卤菜、煎药……无需滤渣** 渗透性强,更利于营养物质渗出



# Cleaning rag