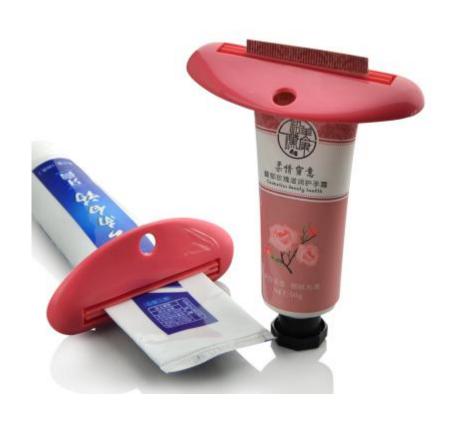

## Silicone insulation gloves







#### Potato cutters





## Anti-hot clip







# insulation gloves





# Drain hanging pouch







## Decontamination sponge







## Rotary storage hooks







## Floor drain filter







#### Sewer hair cleaner







## Love omelette









## 5 sets of measuring spoon







#### Can stand spoon



【名称】: 可爱松鼠造型饭勺

【材质】: PP

【尺寸】: 约21x5.7cm

【颜色】: 灰色 橙色 白色 随机发货

【简介】: 产品采用优质食品级PP制成无毒、无味……耐高温110℃,耐低温-10℃。

请在耐温范围内使用







## Nano diamond rust removal 2pcs





CHINA PACK

## Silicone strawberry filter







#### Cutters







#### fish scale machine













## Portable pressure reducer







## Waterproof insulation Placemat









## knife sharpener









# Folding funnel







### Fruit fork









## Squeeze toothpaste







## Wash the glass brush







## Soybean milk juice filter





#### Coaster set





## Luminous light







#### Hair band









## Cutlery Set

BLUE





#### Liquid holds the cleaner



## Pot brush



# Spatula





# Rice Spoon







#### Cutlery set three-piece, two-piece





### Stationary set





#### Make-up boxes



货号: 1778 材质: ABS新环保料 净重: 0.04KG

折叠尺寸: 圆9cm\*5.9cm\*2.6cm 展开尺寸: 16.6cm\*5.7cm\*3.8cm

包装资料:单个入封口透明opp袋(30个一内盒,300个入一外箱)

外箱尺寸: 57cm\*29.5cm\*37cm



#### Cookies mirror







#### Macron storage bag





#### Chocolate makeup mirror





# Toothbrush cup





## Storage line device







## Bamboo chopsticks





## Fast dumpling model 4pcs





# Peel garlic peeled









# grinder







## Peel separator







## Corn separator







## Corn se