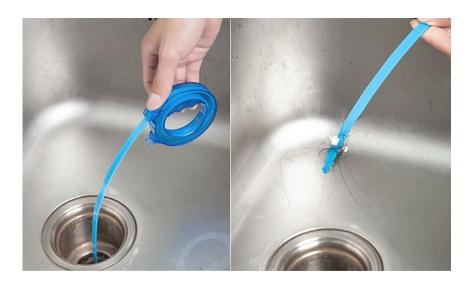

#### 2018 GIFT PRODUCTS



#### Travel folding cup







#### Portable wash cup







## Household functional gloves

















抗菌,无异味 超薄手感,超贴合手掌





舒适灵巧







弹性大,不变形

不粘油,易清洗



## Bathing gloves







# Egg whisk







## Silicone insulation gloves







#### Potato cutters





## Anti-hot clip







# insulation gloves





# Drain hanging pouch







## Decontamination sponge







## Rotary storage hooks







## Floor drain filter







#### Sewer hair cleaner







## Love omelette









## 5 sets of measuring spoon







#### Can stand spoon



【名称】: 可爱松鼠造型饭勺

【材质】: PP

【尺寸】: 约21x5.7cm

【颜色】: 灰色 橙色 白色 随机发货

【简介】: 产品采用优质食品级PP制成无毒、无味……耐高温110℃,耐低温-10℃。

请在耐温范围内使用







## Nano diamond rust removal 2pcs





CHINA PACK

## Silicone strawberry filter







#### Cutters







#### fish scale machine













## Portable pressure reducer







## Waterproof insulation Placemat









## knife sharpener









# Folding funnel







### Fruit fork









## Squeeze toothpaste







## Wash the glass brush







## Soybean milk juice filter





#### Coaster set





## Luminous light







#### Hair band









## Cutlery Set

BLUE





#### Liquid holds the cleaner



## Pot brush



# Spatula





# Rice Spoon







#### Cutle