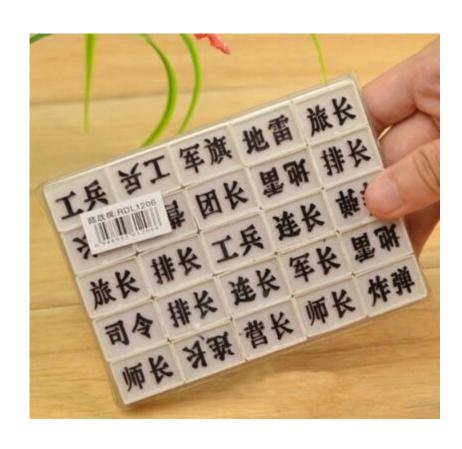

es



货号: 1778 材质: ABS新环保料 净重: 0.04KG

折叠尺寸: 圆9cm\*5.9cm\*2.6cm 展开尺寸: 16.6cm\*5.7cm\*3.8cm

包装资料:单个入封口透明opp袋(30个一内盒,300个入一外箱)

外箱尺寸: 57cm\*29.5cm\*37cm



#### Cookies mirror







#### Macron storage bag





#### Chocolate makeup mirror





# Toothbrush cup





## Storage line device







## Bamboo chopsticks





## Fast dumpling model 4pcs





# Peel garlic peeled









# grinder







## Peel separator







## Corn separator







## Corn separator









# Fruit shape maker





# Fruit shape maker









## Fruit and vegetable storage









## Cut vegetables hand guard





# Hanging bag drain basket







## Bath ball





CHINA PACK

# Nail clippers





# Multi-purpose piggy bank







#### Chinese chess







#### Leather chessboard







#### Army game





### Count jump rope





#### Hand warm









5片热芯+1只暖皮皮猴 暖蛋盒装 皮皮猴颜色随机



# Mushroom glass







#### Drain Dish rack











#### Toothbrush cup



#### 独特牙刷摆放 🕥

内部具有独特"倾斜"结构。可以 倒置摆放牙刷 当牙刷架使用哦!













●紫色



#### kettle













#### Glass oil kettle







#### Sink sticker



可自由裁剪, 灵活使用更方便



#### 革新! 可反复粘贴胶层

PVC静电贴, 水洗后不影响粘性, 可反复使用







### Mini sealer



底座附有磁铁,可吸附在金属表面收纳





**高温封口,轻轻一压即可密封存储** 将封口机放在袋口上,从左往右轻轻压过,按压时,稍稍用力,速度不要太失







### Garbage bag holder 2pcs











## Filter 30pcs













## Sealing clip 5pcs









### Removable shelves









**可拆卸设计,易清洗** 组装、拆卸都简单,方便使用后清洗

CHINA PACK

### Bowl 2 sets





## Kitchen apron







### Soup filter bag

#### 抽绳设计, 无死角包裹! 保证汤汁无渣滓!

大口喝汤好畅快!









质地柔软,方便水洗,反复使用更加环保! 洗干净后晾干方便下次使用哦!



**炖汤