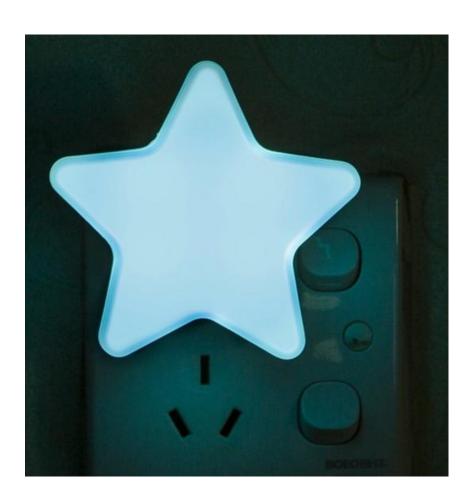

# Drain hanging pouch







## Decontamination sponge







## Rotary storage hooks







## Floor drain filter







#### Sewer hair cleaner







## Love omelette









## 5 sets of measuring spoon







#### Can stand spoon



【名称】: 可爱松鼠造型饭勺

【材质】: PP

【尺寸】: 约21x5.7cm

【颜色】: 灰色 橙色 白色 随机发货

【简介】: 产品采用优质食品级PP制成无毒、无味……耐高温110℃,耐低温-10℃。

请在耐温范围内使用







## Nano diamond rust removal 2pcs





CHINA PACK

## Silicone strawberry filter







#### Cutters







#### fish scale machine













## Portable pressure reducer







## Waterproof insulation Placemat









## knife sharpener









# Folding funnel







### Fruit fork









## Squeeze toothpaste







## Wash the glass brush







## Soybean milk juice filter





#### Coaster set





## Luminous light







#### Hair band









## Cutlery Set

BLUE





#### Liquid holds the cleaner



## Pot brush



# Spatula





# Rice Spoon







#### Cutlery set three-piece, two-piece





### Stationary set





#### Make-up boxes



货号: 1778 材质: ABS新环保料 净重: 0.04KG

折叠尺寸: 圆9cm\*5.9cm\*2.6cm 展开尺寸: 16.6cm\*5.7cm\*3.8cm

包装资料:单个入封口透明opp袋(30个一内盒,300个入一外箱)

外箱尺寸: 57cm\*29.5cm\*37cm



#### Cookies mirror







#### Macron storage bag





#### Chocolate makeup mirror





# Toothbrush cup





## Storage line device







## Bamboo chopsticks





## Fast dumpling model 4pcs





# Peel garlic peeled









# grinder







## Peel separator







## Corn separator







## Corn separator









# Fruit shape maker





# Fruit shape maker









## Fruit and vegetable storage









#