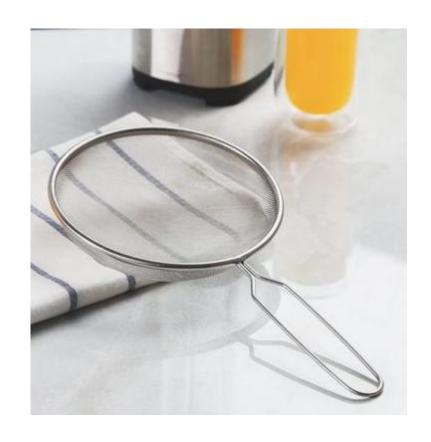

Anti-hot clip







# insulation gloves





# Drain hanging pouch







## Decontamination sponge







## Rotary storage hooks







## Floor drain filter







#### Sewer hair cleaner







## Love omelette









## 5 sets of measuring spoon







#### Can stand spoon



【名称】: 可爱松鼠造型饭勺

【材质】: PP

【尺寸】: 约21x5.7cm

【颜色】: 灰色 橙色 白色 随机发货

【简介】: 产品采用优质食品级PP制成无毒、无味……耐高温110℃,耐低温-10℃。

请在耐温范围内使用







## Nano diamond rust removal 2pcs





CHINA PACK

## Silicone strawberry filter







#### Cutters







#### fish scale machine













## Portable pressure reducer







## Waterproof insulation Placemat









## knife sharpener









# Folding funnel







### Fruit fork









## Squeeze toothpaste







## Wash the glass brush







## Soybean milk juice filter





#### Coaster set





## Luminous light







#### Hair band









## Cutlery Set

BLUE





#### Liquid holds the cleaner



## Pot brush



# Spatula





# Rice Spoon







#### Cutlery set three-piece, two-piece





### Stationary set





#### Make-up boxes



货号: 1778 材质: ABS新环保料 净重: 0.04KG

折叠尺寸: 圆9cm\*5.9cm\*2.6cm 展开尺寸: 16.6cm\*5.7cm\*3.8cm

包装资料:单个入封口透明opp袋(30个一内盒,300个入一外箱)

外箱尺寸: 57cm\*29.5cm\*37cm



#### Cookies mirror







#### Macron storage bag





#### Chocolate makeup mirror





# Toothbrush cup





## Storage line device







## Bamboo chopsticks





## Fast dumpling model 4pcs





# Peel garlic peeled









# grinder







## Peel separator







## Corn separator







## Corn separator









# Fruit shape maker





# Fruit shape maker