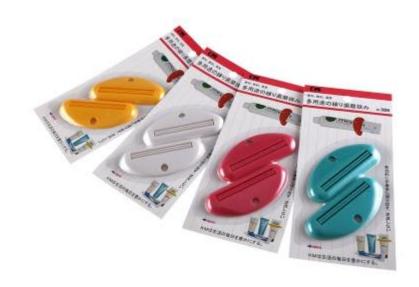

## Silicone insulation gloves







#### Potato cutters





## Anti-hot clip







# insulation gloves





# Drain hanging pouch







## Decontamination sponge







## Rotary storage hooks







## Floor drain filter







#### Sewer hair cleaner







## Love omelette









## 5 sets of measuring spoon







#### Can stand spoon



【名称】: 可爱松鼠造型饭勺

【材质】: PP

【尺寸】: 约21x5.7cm

【颜色】: 灰色 橙色 白色 随机发货

【简介】: 产品采用优质食品级PP制成无毒、无味……耐高温110℃,耐低温-10℃。

请在耐温范围内使用







## Nano diamond rust removal 2pcs





CHINA PACK

## Silicone strawberry filter







#### Cutters







#### fish scale machine













## Portable pressure reducer







## Waterproof insulation Placemat









## knife sharpener









# Folding funnel







### Fruit fork









## Squeeze toothpaste







## Wash the glass brush







## Soybean milk juice filter





#### Coaster set





## Luminous light







#### Hair band









## Cutlery Set

BLUE





#### Liquid holds the cleaner



## Pot brush



# Spatula





# Rice Spoon







#### Cutlery set three-piece, two-piece





### Stationary set





#### Make-up boxes



货号: 1778 材质: ABS新环保料 净重: 0.04KG

折叠尺寸: 圆9cm\*5.9cm\*2.6cm 展开尺寸: 16.6cm\*5.7cm\*3.8cm

包装资料:单个入封口透明opp袋(30个一内盒,300个入一外箱)

外箱尺寸: 57cm\*29.5cm\*37cm



#### Cookies mirror







#### Macron storage bag





#### Chocolate makeup mirror





# Toothbrush cup





## Storage line device







## Bamboo chopsticks





## Fast dumpling model 4pcs





# Peel garlic peeled









# grinder







## Peel separator







## Corn separator







## Corn sepa