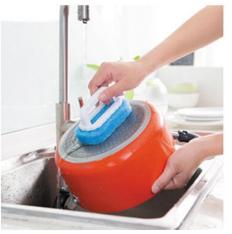

### cleaning brush

#### 强力去污,不伤手

带手柄设计,可清洁锅、碗碟、砧板上的油渍,去污不伤手

#### 干湿两用,适用范围广

优质海绵底, 去污不留痕, 瓷砖、厨房台面等都适用