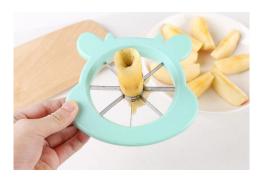

oilet cover cloth cover



#### 7大功能

- ▼ 方便卫生
- ✓ 质地柔软
- ▼ 易拆易洗
- ▼ 安全卫生
- ☑ 随意裁剪
- ✓ 一贴设计



### 反复粘贴

专业粘胶设计,多次反复粘贴依然有效,无胶水,拆下不留痕迹。



### 可水洗

取下马桶垫可直接手洗, 快捷方便,清洗干净后可 随意粘贴在任何光滑的表面,即可快速晾干。



### cleaning brush

#### 强力去污,不伤手

带手柄设计,可清洁锅、碗碟、砧板上的油渍,去污不伤手







#### 干湿两用,适用范围广

优质海绵底, 去污不留痕, 瓷砖、厨房台面等都适用







### Hanging garbage storage











## Soup filter ball









### Shaver wire cutter



多功能削皮刨丝,使用方便,刨丝快、削皮薄





双向刀片,一头刨丝,一头去皮可伸缩旋转设计,安全干净



轻松削皮又快又薄, 小身材, 大本事!

### Sewer cleaners







## Fruit dried fruit basin 3pcs





1/优质PP材质 采用食品级PP材质 健康环 保结实好用,轻身小巧美 观大方使用方便。





### Emergency decontamination pen











ASTMD-4236 EN71-1.2,3,9



## Mark cup







#### 1/优质PP材质

采用优质小麦秸秆+食品级PP材质,健康环保,色彩清新舒雅,而且还耐摔耐用。





### fish scale machine









### Fruit slicer