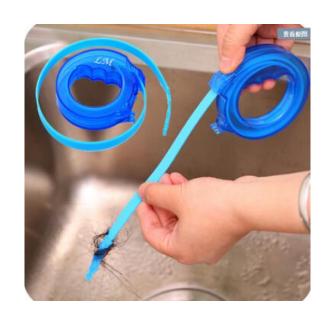

#### 2018 GIFT PRODUCTS



#### Travel folding cup







#### Portable wash cup







## Household functional gloves

















抗菌,无异味 超薄手感,超贴合手掌





舒适灵巧







弹性大,不变形

不粘油,易清洗



## Bathing gloves







# Egg whisk







## Silicone insulation gloves







#### Potato cutters





## Anti-hot clip







# insulation gloves





# Drain hanging pouch







## Decontamination sponge







## Rotary storage hooks







## Floor drain filter







#### Sewer hair cleaner







## Love omelette









## 5 sets of measuring spoon







#### Can stand spoon



【名称】: 可爱松鼠造型饭勺

【材质】: PP

【尺寸】: 约21x5.7cm

【颜色】: 灰色 橙色 白色 随机发货

【简介】: 产品采用优质食品级PP制成无毒、无味……耐高温110℃,耐低温-10℃。

请在耐温范围内使用







## Nano diamond rust removal 2pcs





CHINA PACK

## Silicone strawberry filter







#### Cutters







#### fish scale machine













## Portable pressure reducer







## Waterproof insulation Placemat









## knife sharpener









# Folding funnel







### Fruit fork









## Squeeze toothpaste







## Wash the glass brush







## Soybean milk juice filter





#### Coaster set





## Luminous light







#### Hair band









## Cutlery Set

BLUE





#### Liquid holds the cleaner



## Pot brush



# Spatula





# Rice Spoon







#### Cut