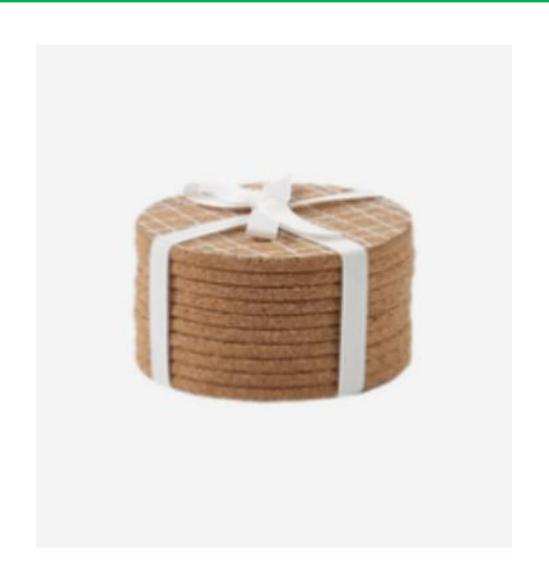

insulation gloves





# Drain hanging pouch







## Decontamination sponge







## Rotary storage hooks







## Floor drain filter







#### Sewer hair cleaner







## Love omelette









## 5 sets of measuring spoon







#### Can stand spoon



【名称】: 可爱松鼠造型饭勺

【材质】: PP

【尺寸】: 约21x5.7cm

【颜色】: 灰色 橙色 白色 随机发货

【简介】: 产品采用优质食品级PP制成无毒、无味……耐高温110℃,耐低温-10℃。

请在耐温范围内使用







## Nano diamond rust removal 2pcs





CHINA PACK

## Silicone strawberry filter







#### Cutters







#### fish scale machine













## Portable pressure reducer







## Waterproof insulation Placemat









## knife sharpener









# Folding funnel







### Fruit fork









## Squeeze toothpaste







## Wash the glass brush







## Soybean milk juice filter





#### Coaster set





## Luminous light







#### Hair band









## Cutlery Set

BLUE





#### Liquid holds the cleaner



## Pot brush



# Spatula





# Rice Spoon







#### Cutlery set three-piece, two-piece





### Stationary set





#### Make-up boxes



货号: 1778 材质: ABS新环保料 净重: 0.04KG

折叠尺寸: 圆9cm\*5.9cm\*2.6cm 展开尺寸: 16.6cm\*5.7cm\*3.8cm

包装资料:单个入封口透明opp袋(30个一内盒,300个入一外箱)

外箱尺寸: 57cm\*29.5cm\*37cm



#### Cookies mirror







#### Macron storage bag





#### Chocolate makeup mirror





# Toothbrush cup





## Storage line device







## Bamboo chopsticks





## Fast dumpling model 4pcs





# Peel garlic peeled









# grinder







## Peel separator







## Corn separator







## Corn separator









# Fruit shape maker





# Fruit shape maker









## Fruit and veget