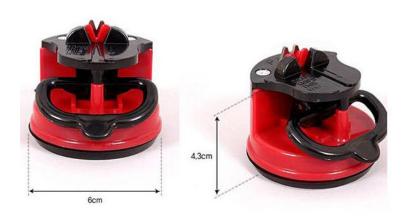

舒适灵巧







弹性大,不变形

不粘油,易清洗



## Bathing gloves







# Egg whisk







## Silicone insulation gloves







#### Potato cutters





## Anti-hot clip







# insulation gloves





# Drain hanging pouch







## Decontamination sponge







## Rotary storage hooks







## Floor drain filter







#### Sewer hair cleaner







## Love omelette









## 5 sets of measuring spoon







#### Can stand spoon



【名称】: 可爱松鼠造型饭勺

【材质】: PP

【尺寸】: 约21x5.7cm

【颜色】: 灰色 橙色 白色 随机发货

【简介】: 产品采用优质食品级PP制成无毒、无味……耐高温110℃,耐低温-10℃。

请在耐温范围内使用







## Nano diamond rust removal 2pcs





CHINA PACK

## Silicone strawberry filter







#### Cutters







#### fish scale machine













## Portable pressure reducer







## Waterproof insulation Placemat









## knife sharpener









# Folding funnel







### Fruit fork









## Squeeze toothpaste







## Wash the glass brush







## Soybean milk juice filter





#### Coaster set





## Luminous light







#### Hair band









## Cutlery Set

BLUE





#### Liquid holds the cleaner



## Pot brush



# Spatula





# Rice Spoon







#### Cutlery set three-piece, two-piece





### Stationary set





#### Make-up boxes



货号: 1778 材质: ABS新环保料 净重: 0.04KG

折叠尺寸: 圆9cm\*5.9cm\*2.6cm 展开尺寸: 16.6cm\*5.7cm\*3.8cm

包装资料:单个入封口透明opp袋(30个一内盒,300个入一外箱)

外箱尺寸: 57cm\*29.5cm\*37cm



#### Cookies mirror







#### Macron storage bag





#### Chocolate makeup mirror





# Toothbrush cup





## Storage line device







## Bamboo chopsticks





## Fast dumpling model 4pcs





# Peel garlic peeled