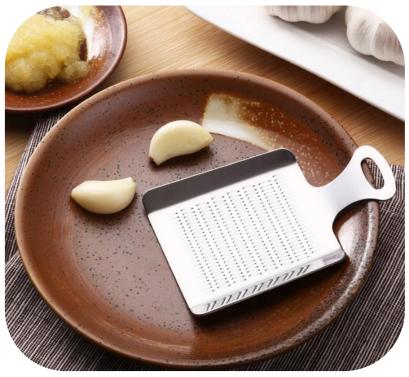

ng funnel







### Fruit fork









## Squeeze toothpaste







## Wash the glass brush







## Soybean milk juice filter





#### Coaster set





## Luminous light







#### Hair band









## Cutlery Set

BLUE





#### Liquid holds the cleaner



## Pot brush



# Spatula





# Rice Spoon







#### Cutlery set three-piece, two-piece





### Stationary set





#### Make-up boxes



货号: 1778 材质: ABS新环保料 净重: 0.04KG

折叠尺寸: 圆9cm\*5.9cm\*2.6cm 展开尺寸: 16.6cm\*5.7cm\*3.8cm

包装资料:单个入封口透明opp袋(30个一内盒,300个入一外箱)

外箱尺寸: 57cm\*29.5cm\*37cm



#### Cookies mirror







#### Macron storage bag





#### Chocolate makeup mirror





# Toothbrush cup





## Storage line device







## Bamboo chopsticks





## Fast dumpling model 4pcs





# Peel garlic peeled









# grinder







## Peel separator







## Corn separator







## Corn separator









# Fruit shape maker





# Fruit shape maker









## Fruit and vegetable storage









## Cut vegetables hand guard





# Hanging bag drain basket







## Bath ball





CHINA PACK

# Nail clippers





# Multi-purpose piggy bank







#### Chinese chess







#### Leather chessboard







#### Army game





### Count jump rope





#### Hand warm









5片热芯+1只暖皮皮猴 暖蛋盒装 皮皮猴颜色随机



# Mushroom glass







#### Drain Dish rack











#### Toothbrush cup



#### 独特牙刷摆放 🕥

内部具有独特"倾斜"结构。可以 倒置摆放牙刷 当牙刷架使用哦!













●紫色



#### kettle













#### Glass oil kettle







#### Sink sticker



可自由裁剪, 灵活使用更方便



#### 革新! 可反复粘贴胶层

PVC静电贴, 水洗后不影响粘性, 可反复使用







### Mini sealer



底座附有磁铁,可吸附在