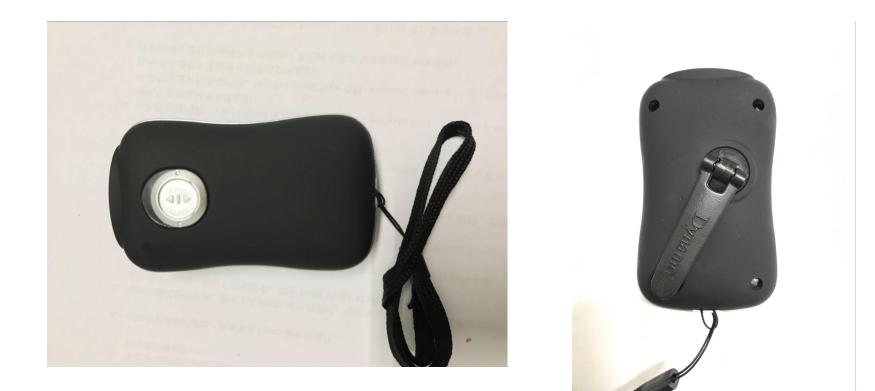

#### **2018 GIFT PRODUCTS**



### Power Bank





#### 26cm Pot









## Folding hat











## Baking brush





### Stainless steel cake mold















# Baking set 3pcs





## Hand-cranked flashlight





### **Imitate Cashmere Scarf**









# Shopping bag





#### Children's environmental tableware







## Double insulated glass cup







## Simple folding stool







#### Manicure set







### Gradient umbrella





### Folding storage box



## Portable folding hat











## Cupping





### high pressure Inflator



## Kitchen seasoning glass jar





### Drain dishes rack









### Portable electronic scale







# Waterproof folding luggage Bag









### Rainbow umbrella



#### Oil pot, seasoning glass jar, omelette pot





#### Kettle and cup





#### **Sucker Storage folder**





| 内设分隔,设置功能区域 |   |
|-------------|---|
| 让您的收纳整齐有序   | - |









### Stainless steel cutlery



#### tool kit



| Product size(cm) | 15.5*6.9*5.2