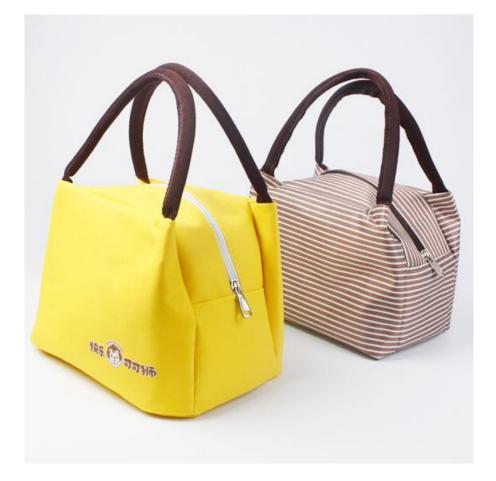

|  |
| Tool inside      | ol inside 6pcs two sides screw<br>1pc handle<br>3pcs hex keys |  |



#### notebook Gift





## towel gift 2pcs





#### Hover Ball15cm









#### Kitchen knives









#### Mosquito-curtain soft magnetic door







#### Toothbrush set 2 Toothbrush a cup



#### Stationary set



#### tool kit





#### Cosmetic bag



#### **Correction band**



# glass bowl









## porcelain cup



#### cushion





#### crawl cushion





# U-shaped pillow





¥ 8.00

≥3000 个

# Night light













#### Food container





## Multifunction ruler





### **Multifunction ruler**







#### Move car card







# Rope skipping counter





#### Pedometer











## Radio pedometer





## LED pedometer





### pedometer





## Cooler bag





### cashmere flat cotton boots









# Leather waterproof boots





#### Homesock









# bottle openers









# Inverted drinking Device





16X12X17.5CM

#### Cup cover insulation pad







# LED Pet straps





#### small bag



・正面・

・背面・





・顶部・

・侧面・



# Bathing tools







## Flannel blanket







### **Cosmetic bag**











Evening bride

Allure

Feather



# Passport bag





## Portable beach bag



【产品尺寸】: 长 37X 宽 20X 高 35 (高不含包背带) cm





#### Fresh cover for food





# slippers





### Pedicure