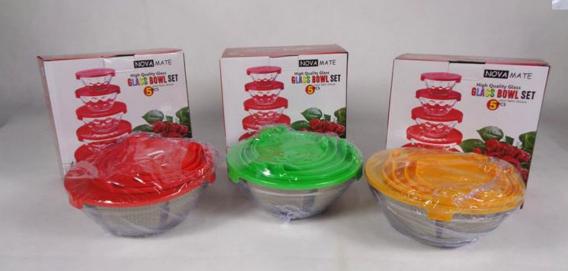

|  |
| MOQ              | 1000                                                          |  |
| Q'ty/Ctn(pcs)    | 60                                                            |  |
| CTN size(cm)     | 27*23.5*23.5                                                  |  |
| G.W./N.W.(kgs)   | 10/9                                                          |  |
| Tool inside      | ol inside 6pcs two sides screw<br>1pc handle<br>3pcs hex keys |  |



#### notebook Gift





## towel gift 2pcs





#### Hover Ball15cm









#### Kitchen knives









#### Mosquito-curtain soft magnetic door







#### Toothbrush set 2 Toothbrush a cup



#### Stationary set



#### tool kit





#### Cosmetic bag



#### **Correction band**



# glass bowl









## porcelain cup



#### cushion





#### crawl cushion





# U-shaped pillow





¥ 8.00

≥3000 个

# Night light













#### Food container





## Multifunction ruler





### **Multifunction ruler**







#### Move car card







# Rope skipping counter





#### Pedometer











## Radio pedometer





## LED pedometer





### pedometer





## Cooler bag





### cashmere flat cotton boots









# Leather waterproof boots





#### Homesock









# bottle openers









# Inverted drinking Device





16X12X17.5CM

#### Cup cover insulation pad







# LED Pet straps





#### small bag



・正面・

・背面・





・顶部・

・侧面・



# Bathing tools







## Flannel blanket







### **Cosmetic bag**











Evening bride

Allure

Feather



# Passport bag





## Po