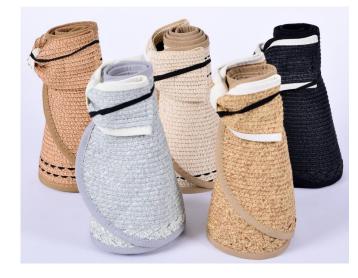

#### **2018 GIFT PRODUCTS**



### Power Bank





#### 26cm Pot









## Folding hat











## Baking brush





### Stainless steel cake mold















# Baking set 3pcs





## Hand-cranked flashlight





### **Imitate Cashmere Scarf**









# Shopping bag





#### Children's environmental tableware







## Double insulated glass cup







## Simple folding stool







#### Manicure set







### Gradient umbrella





### Folding storage box



## Portable folding hat











## Cupping





### high pressure Inflator



## Kitchen seasoning glass jar





### Drain dishes rack









### Portable electronic scale







# Waterproof folding luggage Bag









### Rainbow umbrella



#### Oil pot, seasoning glass jar, omelette pot





#### Kettle and cup





#### **Sucker Storage folder**





| 内设分隔,设置功能区域 |   |
|-------------|---|
| 让您的收纳整齐有序   | - |









### Stainless steel cutlery



#### tool kit



| Product size(cm) | 15.5*6.9*5.2                                              |  |
|------------------|-----------------------------------------------------------|--|
| FOB              | NINGBO                                                    |  |
| inner packing    | white box                                                 |  |
| MOQ