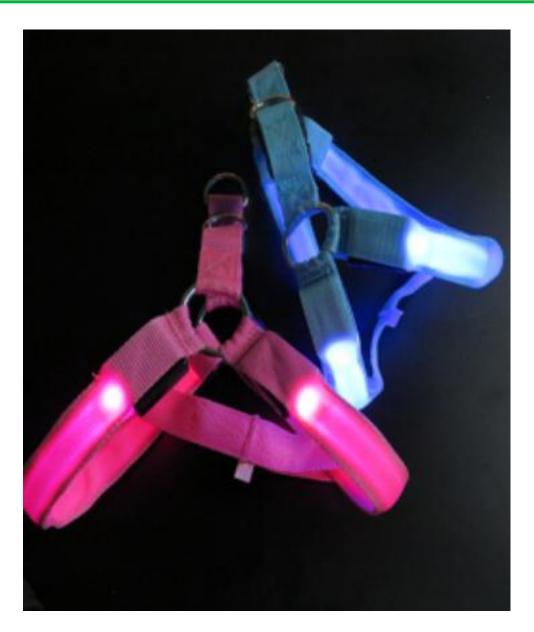

squito-curtain soft magnetic door







#### Toothbrush set 2 Toothbrush a cup



#### Stationary set



#### tool kit





#### Cosmetic bag



#### **Correction band**



# glass bowl









## porcelain cup



#### cushion





#### crawl cushion





# U-shaped pillow





¥ 8.00

≥3000 个

# Night light













#### Food container





## Multifunction ruler





### **Multifunction ruler**







#### Move car card







# Rope skipping counter





#### Pedometer











## Radio pedometer





## LED pedometer





### pedometer





## Cooler bag





### cashmere flat cotton boots









# Leather waterproof boots





#### Homesock









# bottle openers









# Inverted drinking Device





16X12X17.5CM

#### Cup cover insulation pad







# LED Pet straps





#### small bag



・正面・

・背面・





・顶部・

・侧面・



# Bathing tools







## Flannel blanket







### **Cosmetic bag**











Evening bride

Allure

Feather



# Passport bag





## Portable beach bag



【产品尺寸】: 长 37X 宽 20X 高 35 (高不含包背带) cm





#### Fresh cover for food





# slippers





### Pedicure