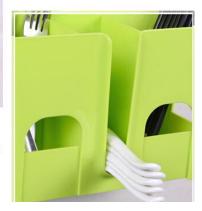

#### **Sucker Storage folder**

| 内设分隔,设置功能区域 |   |
|-------------|---|
| 让您的收纳整齐有序   | - |