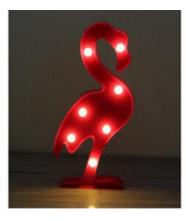

|  |
| Q'ty/Ctn(pcs)    | 60                                                            |  |
| CTN size(cm)     | 27*23.5*23.5                                                  |  |
| G.W./N.W.(kgs)   | 10/9                                                          |  |
| Tool inside      | ol inside 6pcs two sides screw<br>1pc handle<br>3pcs hex keys |  |



#### notebook Gift





## towel gift 2pcs





#### Hover Ball15cm









#### Kitchen knives









#### Mosquito-curtain soft magnetic door







#### Toothbrush set 2 Toothbrush a cup



#### Stationary set



#### tool kit





#### Cosmetic bag



#### **Correction band**



# glass bowl









## porcelain cup



#### cushion





#### crawl cushion





# U-shaped pillow





¥ 8.00

≥3000 个

# Night light













#### Food container





## Multifunction ruler





### **Multifunction ruler**







#### Move car card







# Rope skipping counter





#### Pedometer











## Radio pedometer





## LED pedometer





### pedometer





## Cooler bag





### cashmere flat cotton boots









# Leather waterproof boots





#### Homesock









# bottle openers









# Inverted drinking Device





16X12X17.5CM

#### Cup cover insulation pad







# LED Pet straps





#### small bag



・正面・

・背面・





・顶部・

・侧面・



# Bathing tools







## Flannel blanket







### **Cosmetic bag**











Evening bride

Allure

Feather



# Passport bag





## Portable beach bag



【产品尺寸】: 长 37X 宽 20X 高 35 (高不含包背带) cm





#### Fresh cover for food





# slippers





### Pedicure