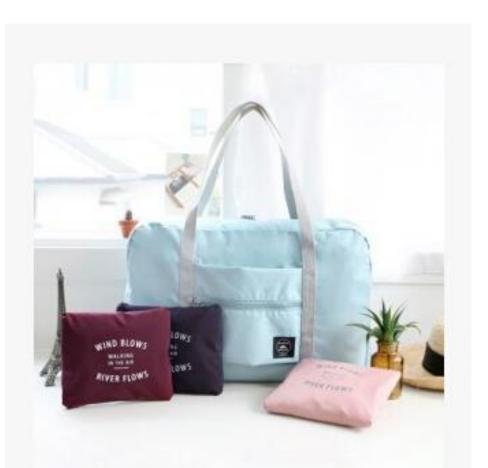

#### **2018 GIFT PRODUCTS**



### Power Bank





#### 26cm Pot









## Folding hat











## Baking brush





### Stainless steel cake mold















# Baking set 3pcs





## Hand-cranked flashlight





### **Imitate Cashmere Scarf**









# Shopping bag





#### Children's environmental tableware







## Double insulated glass cup







## Simple folding stool







#### Manicure set







### Gradient umbrella





### Folding storage box



## Portable folding hat











## Cupping





### high pressure Inflator



## Kitchen seasoning glass jar





### Drain dishes rack









### Portable electronic scale







# Waterproof folding luggage Bag









### Rainbow umbrella



#### Oil pot, seasoning glass jar, omelette pot





#### Kettle and cup





#### **Sucker Storage folder**





| 内设分隔,设置功能区域 |   |
|-------------|---|
| 让您的收纳整齐有序   | - |









### Stainless steel cutlery



#### tool kit



| Product size(cm) | 15.5*6.9*5.2                                              |  |
|------------------|-----------------------------------------------------------|--|
| FOB              | NINGBO                                                    |  |
| inner packing    | white box                                                 |  |
| MOQ              | 2000                                                      |  |
| Q'ty/Ctn(pcs)    | 50                                                        |  |
| CTN size(cm)     | 38*29.5*34.5