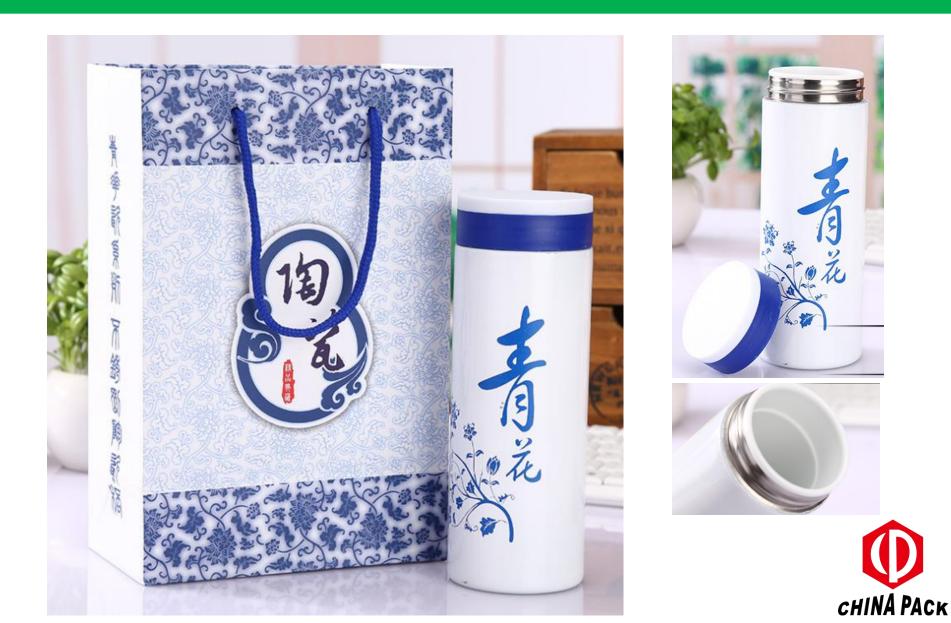

|  |
| MOQ              | 1000                                                          |  |
| Q'ty/Ctn(pcs)    | 60                                                            |  |
| CTN size(cm)     | 27*23.5*23.5                                                  |  |
| G.W./N.W.(kgs)   | 10/9                                                          |  |
| Tool inside      | ol inside 6pcs two sides screw<br>1pc handle<br>3pcs hex keys |  |



#### notebook Gift





## towel gift 2pcs





#### Hover Ball15cm









#### Kitchen knives









#### Mosquito-curtain soft magnetic door







#### Toothbrush set 2 Toothbrush a cup



#### Stationary set



#### tool kit





#### Cosmetic bag



#### **Correction band**



# glass bowl









## porcelain cup



#### cushion





#### crawl cushion





# U-shaped pillow





¥ 8.00

≥3000 个

# Night light













#### Food container





## Multifunction ruler





### **Multifunction ruler**







#### Move car card







# Rope skipping counter





#### Pedometer











## Radio pedometer





## LED pedometer





### pedometer





## Cooler bag





### cashmere flat cotton boots









# Leather waterproof boots





#### Homesock









# bottle openers









# Inverted drinking Device





16X12X17.5CM

#### Cup cover insulation pad







# LED Pet straps





#### small bag



・正面・

・背面・





・顶部・

・侧面・



# Bathing tools







## Flannel blanket







### **Cosmetic bag**











Evening bride

Allure

Feather



# Passport bag





## Portable beach bag



【产