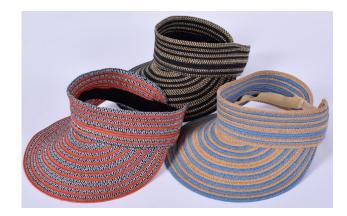

#### **2018 GIFT PRODUCTS**



### Power Bank





#### 26cm Pot









## Folding hat











## Baking brush





### Stainless steel cake mold















# Baking set 3pcs





## Hand-cranked flashlight





### **Imitate Cashmere Scarf**









# Shopping bag





#### Children's environmental tableware







## Double insulated glass cup







## Simple folding stool







#### Manicure set







### Gradient umbrella





### Folding storage box



## Portable folding hat











## Cupping





### high pressure Inflator



## Kitchen seasoning glass jar





### Drain dishes rack









### Portable electronic scale







# Waterproof folding luggage Bag









### Rainbow umbrella



#### Oil pot, seasoning glass jar, omelette pot





#### Kettle and cup





#### **Sucker Storage folder**





| 内设分隔,设置功能区域 |   |
|-------------|---|
| 让您的收纳整齐有序   | - |









### Stainless steel cutlery



#### tool kit



| Product size(cm) | 15.5*6.9*5.2                                              |  |
|------------------|-----------------------------------------------------------|--|
| FOB              | NINGBO                                                    |  |
| inner packing    | white box                                                 |  |
| MOQ