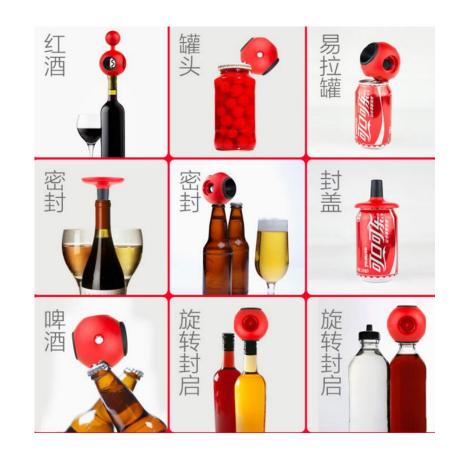

ebook Gift





## towel gift 2pcs





#### Hover Ball15cm









#### Kitchen knives









#### Mosquito-curtain soft magnetic door







#### Toothbrush set 2 Toothbrush a cup



#### Stationary set



#### tool kit





#### Cosmetic bag



#### **Correction band**



# glass bowl









## porcelain cup



#### cushion





#### crawl cushion





# U-shaped pillow





¥ 8.00

≥3000 个

# Night light













#### Food container





## Multifunction ruler





### **Multifunction ruler**







#### Move car card







# Rope skipping counter





#### Pedometer











## Radio pedometer





## LED pedometer





### pedometer





## Cooler bag





### cashmere flat cotton boots









# Leather waterproof boots





#### Homesock









# bottle openers









# Inverted drinking Device





16X12X17.5CM

#### Cup cover insulation pad







# LED Pet straps





#### small bag



・正面・

・背面・





・顶部・

・侧面・



# Bathing tools







## Flannel blanket







### **Cosmetic bag**











Evening bride

Allure

Feather



# Passport bag





## Portable beach bag



【产品尺寸】: 长 37X 宽 20X 高 35 (高不含包背带) cm





#### Fresh cover for food





# slippers





### Pedicure