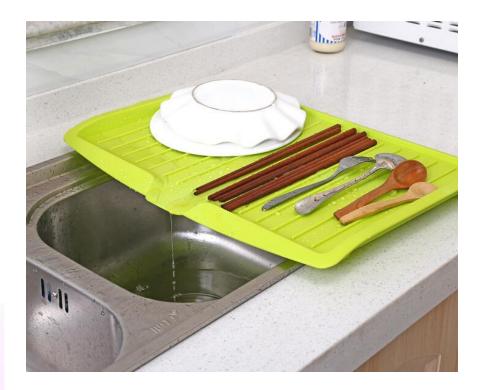

#### **2018 GIFT PRODUCTS**



### Power Bank





#### 26cm Pot









## Folding hat











## Baking brush





### Stainless steel cake mold















# Baking set 3pcs





## Hand-cranked flashlight





### **Imitate Cashmere Scarf**









# Shopping bag





#### Children's environmental tableware







## Double insulated glass cup







## Simple folding stool







#### Manicure set







### Gradient umbrella





### Folding storage box



## Portable folding hat











## Cupping





### high pressure Inflator



## Kitchen seasoning glass jar





### Drain dishes rack









### Portable electronic scale







# Waterproof folding luggage Bag









### Rainbow umbrella



#### Oil pot, seasoning glass jar, omelette pot





#### Kettle and cup





#### **Sucker Storage folder**





| 内设分隔,设置功能区域 |   |
|-------------|---|
| 让您的收纳整齐有序   | - |









### Stainless steel cutlery



#### tool kit



| Product size(cm) | 15.5*6.9*5.2                                              |  |
|------------------|-----------------------------------------------------------|--|
| FOB              | NINGBO                                                    |  |
| inner packing    | white box                                                 |  |
| MOQ              | 2000                                                      |  |
| Q'ty/Ctn(pcs)    | 50