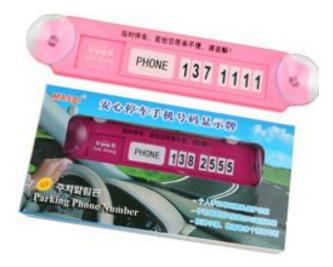

| 27*23.5*23.5                                                  |  |
| G.W./N.W.(kgs)   | 10/9                                                          |  |
| Tool inside      | ol inside 6pcs two sides screw<br>1pc handle<br>3pcs hex keys |  |



#### notebook Gift





## towel gift 2pcs





#### Hover Ball15cm









#### Kitchen knives









#### Mosquito-curtain soft magnetic door







#### Toothbrush set 2 Toothbrush a cup



#### Stationary set



#### tool kit





#### Cosmetic bag



#### **Correction band**



# glass bowl









## porcelain cup



#### cushion





#### crawl cushion





# U-shaped pillow





¥ 8.00

≥3000 个

# Night light













#### Food container





## Multifunction ruler





### **Multifunction ruler**







#### Move car card







# Rope skipping counter





#### Pedometer











## Radio pedometer





## LED pedometer





### pedometer





## Cooler bag





### cashmere flat cotton boots









# Leather waterproof boots





#### Homesock









# bottle openers









# Inverted drinking Device





16X12X17.5CM

#### Cup cover insulation pad







# LED Pet straps





#### small bag



・正面・

・背面・





・顶部・

・侧面・



# Bathing tools







## Flannel blanket







### **Cosmetic bag**











Evening bride

Allure

Feather



# Passport bag





## Portable beach bag



【产品尺寸】: 长 37X 宽 20X 高 35 (高不含包背带) cm





#### Fresh cover for food





# slippers





### Pedicure