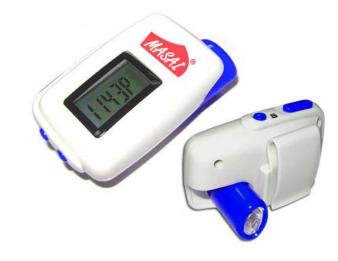

|  |
| G.W./N.W.(kgs)   | 10/9                                                          |  |
| Tool inside      | ol inside 6pcs two sides screw<br>1pc handle<br>3pcs hex keys |  |



#### notebook Gift





## towel gift 2pcs





#### Hover Ball15cm









#### Kitchen knives









#### Mosquito-curtain soft magnetic door







#### Toothbrush set 2 Toothbrush a cup



#### Stationary set



#### tool kit





#### Cosmetic bag



#### **Correction band**



# glass bowl









## porcelain cup



#### cushion





#### crawl cushion





# U-shaped pillow





¥ 8.00

≥3000 个

# Night light













#### Food container





## Multifunction ruler





### **Multifunction ruler**







#### Move car card







# Rope skipping counter





#### Pedometer











## Radio pedometer





## LED pedometer





### pedometer





## Cooler bag





### cashmere flat cotton boots









# Leather waterproof boots





#### Homesock









# bottle openers









# Inverted drinking Device





16X12X17.5CM

#### Cup cover insulation pad







# LED Pet straps





#### small bag



・正面・

・背面・





・顶部・

・侧面・



# Bathing tools







## Flannel blanket







### **Cosmetic bag**











Evening bride

Allure

Feather



# Passport bag





## Portable beach bag



【产品尺寸】: 长 37X 宽 20X 高 35 (高不含包背带) cm





#### Fresh cover for food





# slippers





### Pedicure