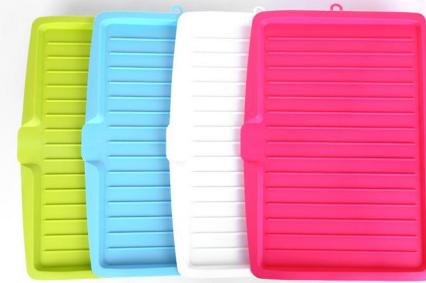

#### **2018 GIFT PRODUCTS**



### Power Bank





#### 26cm Pot









## Folding hat











## Baking brush





### Stainless steel cake mold















# Baking set 3pcs





## Hand-cranked flashlight





### **Imitate Cashmere Scarf**









# Shopping bag





#### Children's environmental tableware







## Double insulated glass cup







## Simple folding stool







#### Manicure set







### Gradient umbrella





### Folding storage box



## Portable folding hat











## Cupping





### high pressure Inflator



## Kitchen seasoning glass jar





### Drain dishes rack









### Portable electronic scale







# Waterproof folding luggage Bag









### Rainbow umbrella



#### Oil pot, seasoning glass jar, omelette pot





#### Kettle and cup





#### **Sucker Storage folder**





| 内设分隔,设置功能区域 |   |
|-------------|---|
| 让您的收纳整齐有序   | - |









### Stainless steel cutlery



#### tool kit



| Product size(cm) | 15.5*6.9*5.2                                              |  |
|------------------|-----------------------------------------------------------|--|
| FOB              | NINGBO                                                    |  |
| inner packing    | white box                                                 |  |
| MOQ              | 2000                                                      |  |
| Q'ty/Ctn(pcs)    | 50