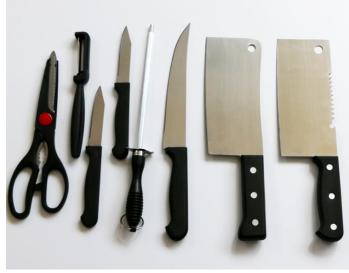

----------|---------------------------------------------------------------|--|
| FOB              | NINGBO                                                        |  |
| inner packing    | white box                                                     |  |
| MOQ              | 1000                                                          |  |
| Q'ty/Ctn(pcs)    | 60                                                            |  |
| CTN size(cm)     | 27*23.5*23.5                                                  |  |
| G.W./N.W.(kgs)   | 10/9                                                          |  |
| Tool inside      | ol inside 6pcs two sides screw<br>1pc handle<br>3pcs hex keys |  |



#### notebook Gift





## towel gift 2pcs





#### Hover Ball15cm









#### Kitchen knives









#### Mosquito-curtain soft magnetic door







#### Toothbrush set 2 Toothbrush a cup



#### Stationary set



#### tool kit





#### Cosmetic bag



#### **Correction band**



# glass bowl









## porcelain cup



#### cushion





#### crawl cushion





# U-shaped pillow





¥ 8.00

≥3000 个

# Night light













#### Food container





## Multifunction ruler





### **Multifunction ruler**







#### Move car card







# Rope skipping counter





#### Pedometer











## Radio pedometer





## LED pedometer





### pedometer





## Cooler bag





### cashmere flat cotton boots









# Leather waterproof boots





#### Homesock









# bottle openers









# Inverted drinking Device





16X12X17.5CM

#### Cup cover insulation pad







# LED P