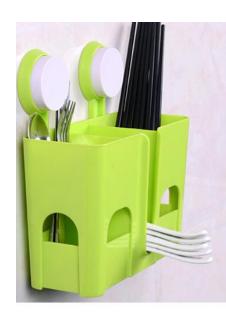

#### **Sucker Storage folder**

| 内设分隔,设置功能区域 |   |
|-------------|---|
| 让您的收纳整齐有序   | - |