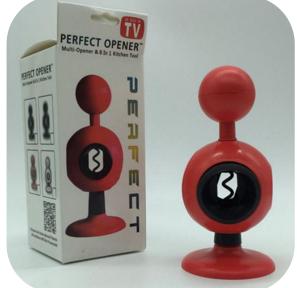

otebook Gift





## towel gift 2pcs





#### Hover Ball15cm









#### Kitchen knives









#### Mosquito-curtain soft magnetic door







#### Toothbrush set 2 Toothbrush a cup



#### Stationary set



#### tool kit





#### Cosmetic bag



#### **Correction band**



# glass bowl









## porcelain cup



#### cushion





#### crawl cushion





# U-shaped pillow





¥ 8.00

≥3000 个

# Night light













#### Food container





## Multifunction ruler





### **Multifunction ruler**







#### Move car card







# Rope skipping counter





#### Pedometer











## Radio pedometer





## LED pedometer





### pedometer





## Cooler bag





### cashmere flat cotton boots









# Leather waterproof boots





#### Homesock









# bottle openers









# Inverted drinking Device





16X12X17.5CM

#### Cup cover insulation pad







# LED Pet straps





#### small bag



・正面・

・背面・





・顶部・

・侧面・



# Bathing tools







## Flannel blanket







### **Cosmetic bag**











Evening bride

Allure

Feather



# Passport bag





## Portable beach bag



【产品尺寸】: 长 37X 宽 20X 高 35 (高不含包背带) cm





#### Fresh cover for food





# slippers





### Pedicure