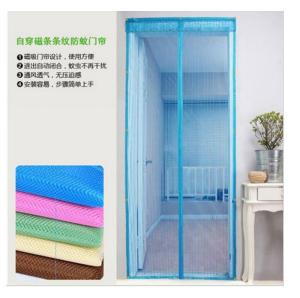

------------------------|--|
| FOB              | NINGBO                                                        |  |
| inner packing    | white box                                                     |  |
| MOQ              | 1000                                                          |  |
| Q'ty/Ctn(pcs)    | 60                                                            |  |
| CTN size(cm)     | 27*23.5*23.5                                                  |  |
| G.W./N.W.(kgs)   | 10/9                                                          |  |
| Tool inside      | ol inside 6pcs two sides screw<br>1pc handle<br>3pcs hex keys |  |



#### notebook Gift





## towel gift 2pcs





#### Hover Ball15cm









#### Kitchen knives









#### Mosquito-curtain soft magnetic door







#### Toothbrush set 2 Toothbrush a cup



#### Stationary set



#### tool kit





#### Cosmetic bag



#### **Correction band**



# glass bowl









## porcelain cup



#### cushion





#### crawl cushion





# U-shaped pillow





¥ 8.00

≥3000 个

# Night light













#### Food container





## Multifunction ruler





### **Multifunction ruler**







#### Move car card







# Rope skipping counter





#### Pedometer











## Radio pedometer





## LED pedometer





### pedometer





## Cooler bag





### cashmere flat cotton boots









# Leather waterproof boots





#### Homesock









# bottle openers









# Inverted drinking Device





16X12X17.5CM

#### Cup cover insulation pad







# LED Pet straps





#### small bag



・正面・

・背面・





・