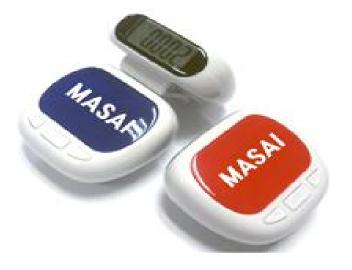

|  |
| G.W./N.W.(kgs)   | 10/9                                                          |  |
| Tool inside      | ol inside 6pcs two sides screw<br>1pc handle<br>3pcs hex keys |  |



#### notebook Gift





## towel gift 2pcs





#### Hover Ball15cm









#### Kitchen knives









#### Mosquito-curtain soft magnetic door







#### Toothbrush set 2 Toothbrush a cup



#### Stationary set



#### tool kit





#### Cosmetic bag



#### **Correction band**



# glass bowl









## porcelain cup



#### cushion





#### crawl cushion





# U-shaped pillow





¥ 8.00

≥3000 个

# Night light













#### Food container





## Multifunction ruler





### **Multifunction ruler**







#### Move car card







# Rope skipping counter





#### Pedometer











## Radio pedometer





## LED pedometer





### pedometer





## Cooler bag





### cashmere flat cotton boots









# Leather waterproof boots





#### Homesock









# bottle openers









# Inverted drinking Device





16X12X17.5CM

#### Cup cover insulation pad







# LED Pet straps





#### small bag



・正面・

・背面・





・顶部・

・侧面・



# Bathing tools







## Flannel blanket







### **Cosmetic bag**











Evening bride

Allure

Feather



# Passport bag





## Portable beach bag



【产品尺寸】: 长 37X 宽 20X 高 35 (高不含包背带) cm





#### Fresh cover for food





# slippers





### Pedicure