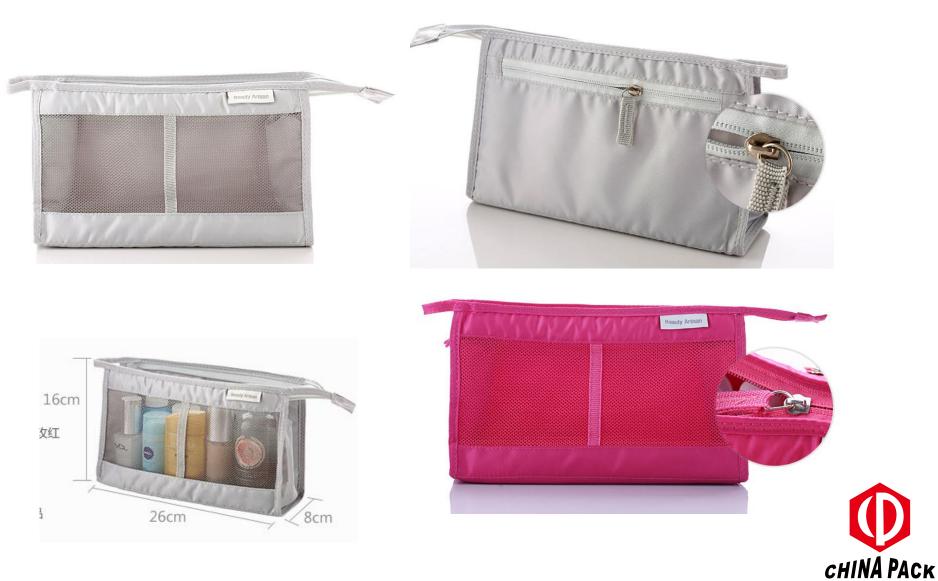

|  |
| inner packing    | white box                                                     |  |
| MOQ              | 1000                                                          |  |
| Q'ty/Ctn(pcs)    | 60                                                            |  |
| CTN size(cm)     | 27*23.5*23.5                                                  |  |
| G.W./N.W.(kgs)   | 10/9                                                          |  |
| Tool inside      | ol inside 6pcs two sides screw<br>1pc handle<br>3pcs hex keys |  |



#### notebook Gift





## towel gift 2pcs





#### Hover Ball15cm









#### Kitchen knives









#### Mosquito-curtain soft magnetic door







#### Toothbrush set 2 Toothbrush a cup



#### Stationary set



#### tool kit





#### Cosmetic bag



#### **Correction band**



# glass bowl









## porcelain cup



#### cushion





#### crawl cushion





# U-shaped pillow





¥ 8.00

≥3000 个

# Night light













#### Food container





## Multifunction ruler





### **Multifunction ruler**







#### Move car card







# Rope skipping counter





#### Pedometer











## Radio pedometer





## LED pedometer





### pedometer





## Cooler bag





### cashmere flat cotton boots









# Leather waterproof boots





#### Homesock









# bottle openers









# Inverted drinking Device





16X12X17.5CM

#### Cup cover insulation pad







# LED Pet straps





#### small bag



・正面・

・背面・





・顶部・

・侧面・



# Bathing tools







## Flannel blanket







### **Cosmetic bag**











Evening bri