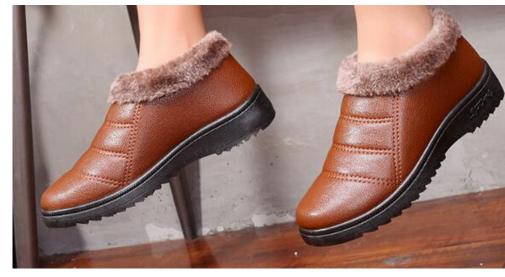

| ol inside 6pcs two sides screw<br>1pc handle<br>3pcs hex keys |  |



#### notebook Gift





## towel gift 2pcs





#### Hover Ball15cm









#### Kitchen knives









#### Mosquito-curtain soft magnetic door







#### Toothbrush set 2 Toothbrush a cup



#### Stationary set



#### tool kit





#### Cosmetic bag



#### **Correction band**



# glass bowl









## porcelain cup



#### cushion





#### crawl cushion





# U-shaped pillow





¥ 8.00

≥3000 个

# Night light













#### Food container





## Multifunction ruler





### **Multifunction ruler**







#### Move car card







# Rope skipping counter





#### Pedometer











## Radio pedometer





## LED pedometer





### pedometer





## Cooler bag





### cashmere flat cotton boots









# Leather waterproof boots





#### Homesock









# bottle openers









# Inverted drinking Device





16X12X17.5CM

#### Cup cover insulation pad







# LED Pet straps





#### small bag



・正面・

・背面・





・顶部・

・侧面・



# Bathing tools







## Flannel blanket







### **Cosmetic bag**











Evening bride

Allure

Feather



# Passport bag





## Portable beach bag



【产品尺寸】: 长 37X 宽 20X 高 35 (高不含包背带) cm





#### Fresh cover for food





# slippers





### Pedicure