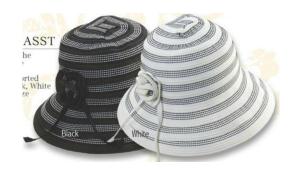

#### **2018 GIFT PRODUCTS**



### Power Bank





#### 26cm Pot









## Folding hat











## Baking brush





### Stainless steel cake mold















# Baking set 3pcs





## Hand-cranked flashlight





### **Imitate Cashmere Scarf**









# Shopping bag





#### Children's environmental tableware







## Double insulated glass cup







## Simple folding stool







#### Manicure set







### Gradient umbrella





### Folding storage box



## Portable folding hat











## Cupping





### high pressure Inflator



## Kitchen seasoning glass jar





### Drain dishes rack









### Portable electronic scale







# Waterproof folding luggage Bag









### Rainbow umbrella



#### Oil pot, seasoning glass jar, omelette pot





#### Kettle and cup





#### **Sucker Storage folder**





| 内设分隔,设置功能区域 |   |
|-------------|---|
| 让您的收纳整齐有序   |