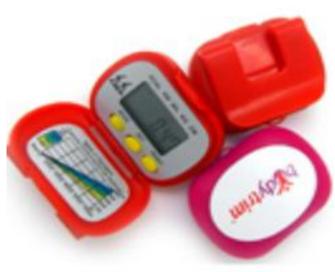

|  |
| G.W./N.W.(kgs)   | 10/9                                                          |  |
| Tool inside      | ol inside 6pcs two sides screw<br>1pc handle<br>3pcs hex keys |  |



#### notebook Gift





## towel gift 2pcs





#### Hover Ball15cm









#### Kitchen knives









#### Mosquito-curtain soft magnetic door







#### Toothbrush set 2 Toothbrush a cup



#### Stationary set



#### tool kit





#### Cosmetic bag



#### **Correction band**



# glass bowl









## porcelain cup



#### cushion





#### crawl cushion





# U-shaped pillow





¥ 8.00

≥3000 个

# Night light













#### Food container





## Multifunction ruler





### **Multifunction ruler**







#### Move car card







# Rope skipping counter





#### Pedometer











## Radio pedometer





## LED pedometer





### pedometer





## Cooler bag





### cashmere flat cotton boots









# Leather waterproof boots





#### Homesock









# bottle openers









# Inverted drinking Device





16X12X17.5CM

#### Cup cover insulation pad







# LED Pet straps





#### small bag



・正面・

・背面・





・顶部・

・侧面・



# Bathing tools







## Flannel blanket







### **Cosmetic bag**











Evening bride

Allure

Feather



# Passport bag





## Portable beach bag



【产品尺寸】: 长 37X 宽 20X 高 35 (高不含包背带) cm





#### Fresh cover for food





# slippers





### Pedicure