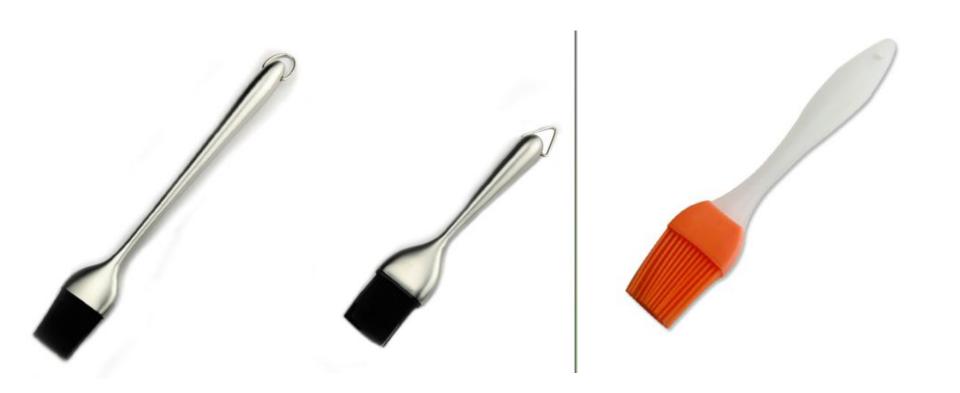

#### **2018 GIFT PRODUCTS**



### Power Bank





#### 26cm Pot









## Folding hat











## Baking brush





### Stainless steel cake mold















# Baking set 3pcs





## Hand-cranked flashlight





### **Imitate Cashmere Scarf**









# Shopping bag





#### Children's environmental tableware







## Double insulated glass cup







## Simple folding stool







#### Manicure set







### Gradient umbrella





### Folding storage box



## Portable folding hat











## Cupping





### high pressure Inflator



## Kitchen seasoning glass jar





### Drain dishes rack









### Portable electronic scale







# Waterproof folding luggage Bag









### Rainbow umbrella



#### Oil pot, seasoning glass jar, omelette pot





#### Kettle and cup





#### **Sucker Storage folder**





| 内设分隔,设置功能区域 |   |
|-------------|---|
| 让您的收纳整齐有序   | - |









### Stai