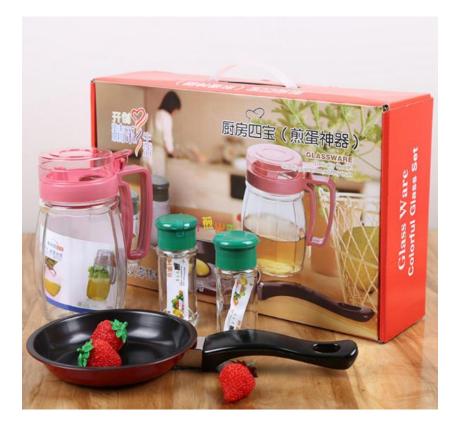

#### **2018 GIFT PRODUCTS**



### Power Bank





#### 26cm Pot









## Folding hat











## Baking brush





### Stainless steel cake mold















# Baking set 3pcs





## Hand-cranked flashlight





### **Imitate Cashmere Scarf**









# Shopping bag





#### Children's environmental tableware







## Double insulated glass cup







## Simple folding stool







#### Manicure set







### Gradient umbrella





### Folding storage box



## Portable folding hat











## Cupping





### high pressure Inflator



## Kitchen seasoning glass jar





### Drain dishes rack









### Portable electronic scale







# Waterproof folding luggage Bag









### Rainbow umbrella



#### Oil pot, seasoning glass jar, omelette pot





#### Kettle and cup





#### **Sucker Storage folder**





| 内设分隔,设置功能区域 |   |
|-------------|---|
| 让您的收纳整齐有序   | - |









### Stainless steel cutlery



#### tool kit



| Product size(cm) | 15.5*6.9*5.2                                              |  |
|------------------|-----------------------------------------------------------|--|
| FOB              | NINGBO                                                    |  |
| inner packing    | white box                                                 |  |
| MOQ              | 2000                                                      |  |
| Q'ty/Ctn(pcs)    | 50                                                        |  |
| CTN size(cm)     | 38*29.5*34.5                                              |  |
| G.W./N.W.(kgs)   | 12/11