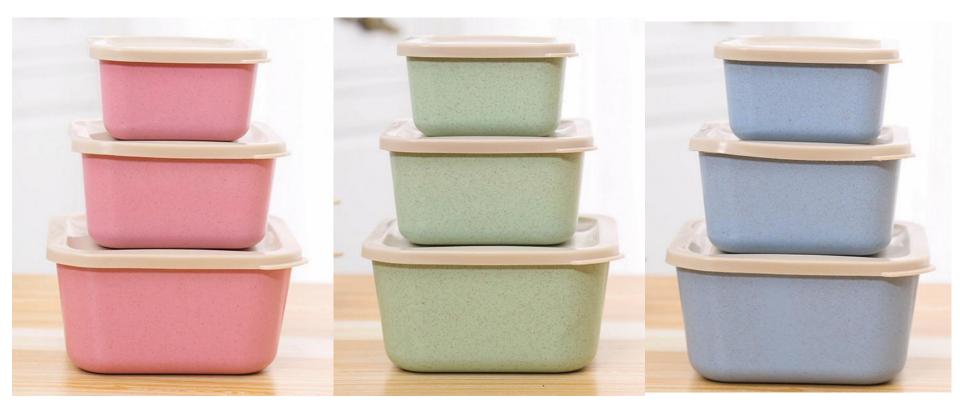

)    | 60                                                            |  |
| CTN size(cm)     | 27*23.5*23.5                                                  |  |
| G.W./N.W.(kgs)   | 10/9                                                          |  |
| Tool inside      | ol inside 6pcs two sides screw<br>1pc handle<br>3pcs hex keys |  |



#### notebook Gift





## towel gift 2pcs





#### Hover Ball15cm









#### Kitchen knives









#### Mosquito-curtain soft magnetic door







#### Toothbrush set 2 Toothbrush a cup



#### Stationary set



#### tool kit





#### Cosmetic bag



#### **Correction band**



# glass bowl









## porcelain cup



#### cushion





#### crawl cushion





# U-shaped pillow





¥ 8.00

≥3000 个

# Night light













#### Food container





## Multifunction ruler





### **Multifunction ruler**







#### Move car card







# Rope skipping counter





#### Pedometer











## Radio pedometer





## LED pedometer





### pedometer





## Cooler bag





### cashmere flat cotton boots









# Leather waterproof boots





#### Homesock









# bottle openers









# Inverted drinking Device





16X12X17.5CM

#### Cup cover insulation pad







# LED Pet straps





#### small bag



・正面・

・背面・





・顶部・

・侧面・



# Bathing tools







## Flannel blanket







### **Cosmetic bag**











Evening bride

Allure

Feather



# Passport bag





## Portable beach bag



【产品尺寸】: 长 37X 宽 20X 高 35 (高不含包背带) cm





#### Fresh cover for food





# slippers





### Pedicure