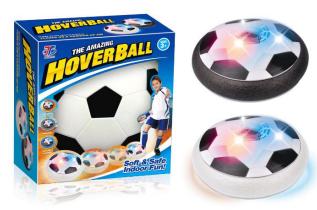

|  |
|------------------|---------------------------------------------------------------|--|
| FOB              | NINGBO                                                        |  |
| inner packing    | white box                                                     |  |
| MOQ              | 1000                                                          |  |
| Q'ty/Ctn(pcs)    | 60                                                            |  |
| CTN size(cm)     | 27*23.5*23.5                                                  |  |
| G.W./N.W.(kgs)   | 10/9                                                          |  |
| Tool inside      | ol inside 6pcs two sides screw<br>1pc handle<br>3pcs hex keys |  |



#### notebook Gift





## towel gift 2pcs





#### Hover Ball15cm









#### Kitchen knives









#### Mosquito-curtain soft magnetic door







#### Toothbrush set 2 Toothbrush a cup



#### Stationary set



#### tool kit





#### Cosmetic bag



#### **Correction band**



# glass bowl









## porcelain cup



#### cushion





#### crawl cushion





# U-shaped pillow





¥ 8.00

≥3000 个

# Night light













#### Food container





## Multifunction ruler





### **Multifunction ruler**







#### Move car card







# Rope skipping counter





#### Pedometer











## Radio pedometer





## LED pedometer





### pedometer





## Cooler bag





### cashmere flat cotton boots









# Leather waterproof boots





#### Homesock









# bottle openers









# Inverted drinking Device





16X12X17.5CM

#### Cup cover