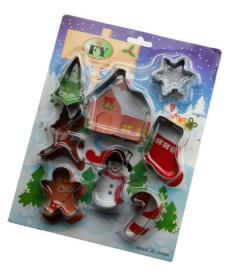

#### **2018 GIFT PRODUCTS**



### Power Bank





#### 26cm Pot









## Folding hat











## Baking brush





### Stainless steel cake mold















# Baking set 3pcs





## Hand-cranked flashlight





### **Imitate Cashmere Scarf**









# Shopping bag





#### Children's environmental tableware







## Double insulated glass cup







## Simple folding stool







#### Manicure set







### Gradient umbrella





### Folding storage box



## Portable folding hat











## Cupping





### high pressure Inflator



## Kitchen seasoning glass jar





### Drain dishes rack









### Portable electronic scale







# Waterproof folding luggage Bag









### Rainbow umbrella



#### Oil pot, seasoning glass jar, omelette pot





#### Kettle and cup





#### **Sucker Storage folder**





| 内设分隔,设置功能区域 |   |
|-------------|---|
| 让您的收纳整齐有序   | - |









### Stainless steel cutlery



#### tool kit