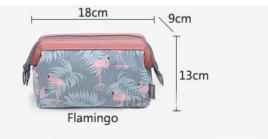

#### Cosmetic bag



#### **Correction band**



# glass bowl









## porcelain cup



#### cushion





#### crawl cushion





# U-shaped pillow





¥ 8.00

≥3000 个

# Night light













#### Food container





## Multifunction ruler





### **Multifunction ruler**







#### Move car card







# Rope skipping counter





#### Pedometer











## Radio pedometer





## LED pedometer





### pedometer





## Cooler bag





### cashmere flat cotton boots









# Leather waterproof boots





#### Homesock









# bottle openers









# Inverted drinking Device





16X12X17.5CM

#### Cup cover insulation pad







# LED Pet straps





#### small bag



・正面・

・背面・





・顶部・

・侧面・



# Bathing tools







## Flannel blanket







### **Cosmetic bag**











Evening bride

Allure

Feather



# Passport bag





## Portable beach bag



【产品尺寸】: 长 37X 宽 20X 高 35 (高不含包背带) cm





#### Fresh cover for food





# slippers





### Pedicure