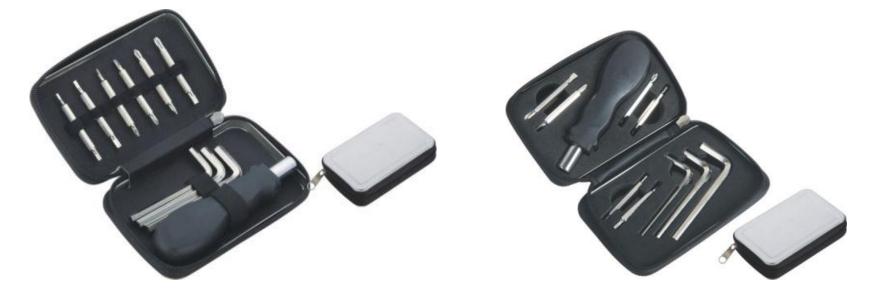

#### tool kit

| Product size(cm) | 15.5*6.9*5.2                                              |  |
|------------------|-----------------------------------------------------------|--|
| FOB              | NINGBO                                                    |  |
| inner packing    | white box                                                 |  |
| MOQ              | 2000                                                      |  |
| Q'ty/Ctn(pcs)    | 50                                                        |  |
| CTN size(cm)     | 38*29.5*34.5                                              |  |
| G.W./N.W.(kgs)   | 12/11                                                     |  |
| Tool inside      | 1pc handle<br>1pc prolong bar<br>6pcs sockets<br>5pcs bit |  |

#### tool kit

| Product size(cm) | 11*7*2                                                        |  |
|------------------|---------------------------------------------------------------|--|
| FOB              | NINGBO                                                        |  |
| inner packing    | white box                                                     |  |
| MOQ              | 1000                                                          |  |
| Q'ty/Ctn(pcs)    | 60                                                            |  |
| CTN size(cm)     | 27*23.5*23.5                                                  |  |
| G.W./N.W.(kgs)   | 10/9                                                          |  |
| Tool inside      | ol inside 6pcs two sides screw<br>1pc handle<br>3pcs hex keys |  |

#### tool kit