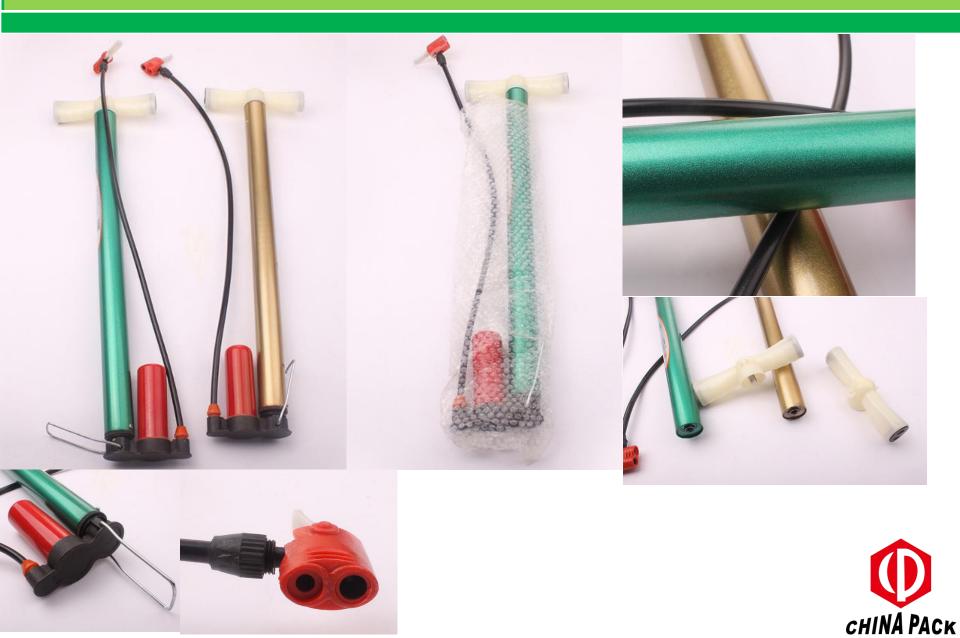

#### **2018 GIFT PRODUCTS**



### Power Bank





#### 26cm Pot









## Folding hat











## Baking brush





### Stainless steel cake mold















# Baking set 3pcs





## Hand-cranked flashlight





### **Imitate Cashmere Scarf**









# Shopping bag





#### Children's environmental tableware







## Double insulated glass cup







## Simple folding stool







#### Manicure set







### Gradient umbrella





### Folding storage box



## Portable folding hat











## Cupping





### high pressure Inflator



## Kitchen seasoning glass jar





### Drain dishes rack









### Portable electronic scale







# Waterproof folding luggage Bag









### Rainbow umbrella



#### Oil pot, seasoning glass jar, omelette pot





#### Kettle and cup





#### **Sucker Storage folder**





| 内设分隔,设置功能区域 |   |
|-------------|---|
| 让您的收纳整齐有序   | - |









### Stainless steel cutlery



#### tool kit



| Product size(cm) | 15.5*6.9*5.2                                              |  |
|------------------|-----------------------------------------------------------|--|
| FOB              | NINGBO                                                    |  |
| inner packing    | white box                                                 |  |
| MOQ              | 2000