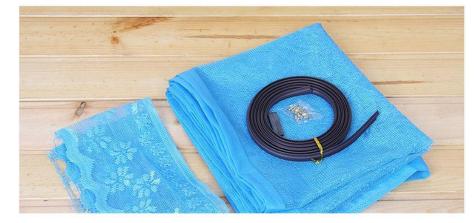

----------------------------|--|
| FOB              | NINGBO                                                        |  |
| inner packing    | white box                                                     |  |
| MOQ              | 1000                                                          |  |
| Q'ty/Ctn(pcs)    | 60                                                            |  |
| CTN size(cm)     | 27*23.5*23.5                                                  |  |
| G.W./N.W.(kgs)   | 10/9                                                          |  |
| Tool inside      | ol inside 6pcs two sides screw<br>1pc handle<br>3pcs hex keys |  |



#### notebook Gift





## towel gift 2pcs





#### Hover Ball15cm









#### Kitchen knives









#### Mosquito-curtain soft magnetic door







#### Toothbrush set 2 Toothbrush a cup



#### Stationary set



#### tool kit





#### Cosmetic bag



#### **Correction band**



# glass bowl









## porcelain cup



#### cushion





#### crawl cushion





# U-shaped pillow





¥ 8.00

≥3000 个

# Night light













#### Food container





## Multifunction ruler





### **Multifunction ruler**







#### Move car card







# Rope skipping counter





#### Pedometer











## Radio pedometer





## LED pedometer





### pedometer





## Cooler bag





### cashmere flat cotton boots









# Leather waterproof boots





#### Homesock









# bottle openers









# Inverted drinking Device





16X12X17.5CM

#### Cup cover insulation pad







# LED Pet straps





#### small bag



・正面・

・背面・