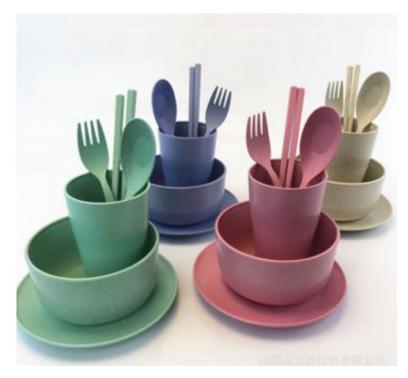

#### **2018 GIFT PRODUCTS**



### Power Bank





#### 26cm Pot









## Folding hat











## Baking brush





### Stainless steel cake mold















# Baking set 3pcs





## Hand-cranked flashlight





### **Imitate Cashmere Scarf**









# Shopping bag





#### Children's environmental tableware







## Double insulated glass cup







## Simple folding stool







#### Manicure set







### Gradient umbrella





### Folding storage box



## Portable folding hat











## Cupping





### high pressure Inflator



## Kitchen seasoning glass jar





### Drain dishes rack









### Portable electronic scale







# Waterproof folding luggage Bag









### Rainbow umbrella



#### Oil pot, seasoning glass jar, omelette pot





#### Kettle and cup





#### **Sucker Storage folder**





| 内设分隔,设置功能区域 |   |
|-------------|---|
| 让您的收纳整齐有序   | - |









### Stainless steel cutlery



#### tool kit



| Product size(cm) | 15.5*6.9*5.2                                              |  |
|------------------|-----------------------------------------------------------|--|