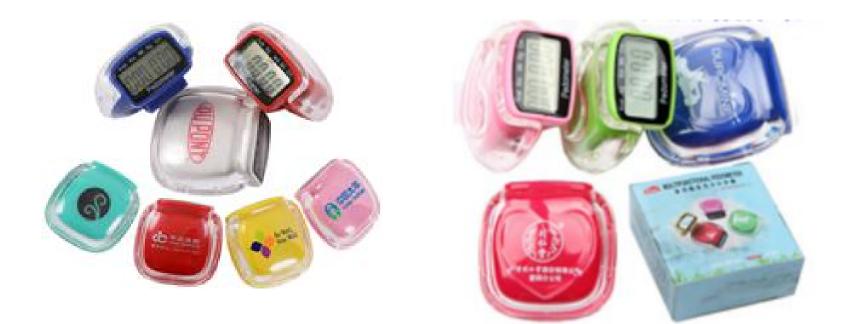

|  |
| Tool inside      | ol inside 6pcs two sides screw<br>1pc handle<br>3pcs hex keys |  |



#### notebook Gift





## towel gift 2pcs





#### Hover Ball15cm









#### Kitchen knives









#### Mosquito-curtain soft magnetic door







#### Toothbrush set 2 Toothbrush a cup



#### Stationary set



#### tool kit





#### Cosmetic bag



#### **Correction band**



# glass bowl









## porcelain cup



#### cushion





#### crawl cushion





# U-shaped pillow





¥ 8.00

≥3000 个

# Night light













#### Food container





## Multifunction ruler





### **Multifunction ruler**







#### Move car card







# Rope skipping counter





#### Pedometer











## Radio pedometer





## LED pedometer





### pedometer





## Cooler bag





### cashmere flat cotton boots









# Leather waterproof boots





#### Homesock









# bottle openers









# Inverted drinking Device





16X12X17.5CM

#### Cup cover insulation pad







# LED Pet straps





#### small bag



・正面・

・背面・





・顶部・

・侧面・



# Bathing tools







## Flannel blanket







### **Cosmetic bag**











Evening bride

Allure

Feather



# Passport bag





## Portable beach bag



【产品尺寸】: 长 37X 宽 20X 高 35 (高不含包背带) cm





#### Fresh cover for food





# slippers





### Pedicure