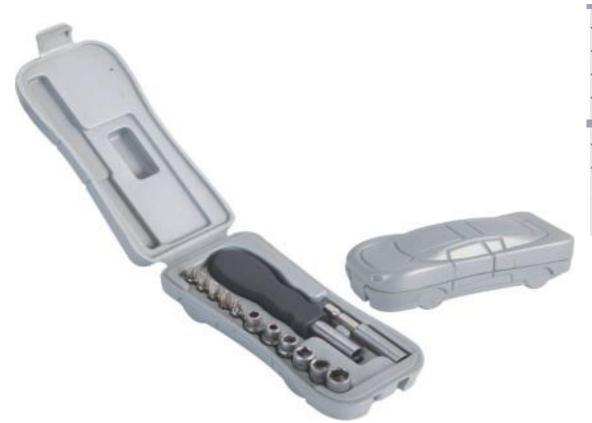

#### tool kit

| Product size(cm) | 15.5*6.9*5.2                                              |  |
|------------------|-----------------------------------------------------------|--|
| FOB              | NINGBO                                                    |  |
| inner packing    | white box                                                 |  |
| MOQ              | 2000                                                      |  |
| Q'ty/Ctn(pcs)    | 50                                                        |  |
| CTN size(cm)     | 38*29.5*34.5                                              |  |
| G.W./N.W.(kgs)   | 12/11                                                     |  |
| Tool inside      | 1pc handle<br>1pc prolong bar<br>6pcs sockets<br>5pcs bit |  |

#### tool kit

| Product size(cm) | 11*7*2                                                        |  |
|------------------|---------------------------------------------------------------|--|
| FOB              | NINGBO                                                        |  |
| inner packing    | white box                                                     |  |
| MOQ              | 1000                                                          |  |
| Q'ty/Ctn(pcs)    | 60                                                            |  |
| CTN size(cm)     | 27*23.5*23.5                                                  |  |
| G.W./N.W.(kgs)   | 10/9                                                          |  |
| Tool inside      | ol inside 6pcs two sides screw<br>1pc handle<br>3pcs hex keys |  |

#### tool kit