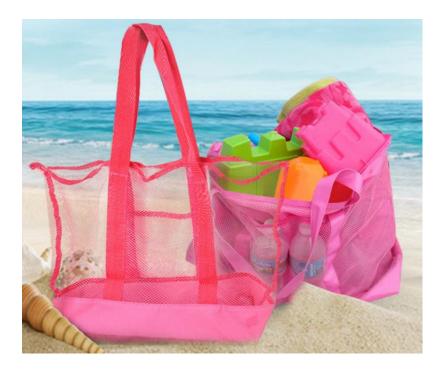

up



#### cushion





#### crawl cushion





# U-shaped pillow





¥ 8.00

≥3000 个

# Night light













#### Food container





## Multifunction ruler





### **Multifunction ruler**







#### Move car card







# Rope skipping counter





#### Pedometer











## Radio pedometer





## LED pedometer





### pedometer





## Cooler bag





### cashmere flat cotton boots









# Leather waterproof boots





#### Homesock









# bottle openers









# Inverted drinking Device





16X12X17.5CM

#### Cup cover insulation pad







# LED Pet straps





#### small bag



・正面・

・背面・





・顶部・

・侧面・



# Bathing tools







## Flannel blanket







### **Cosmetic bag**











Evening bride

Allure

Feather



# Passport bag





## Portable beach bag



【产品尺寸】: 长 37X 宽 20X 高 35 (高不含包背带) cm





#### Fresh cover for food





# slippers





### Pedicure