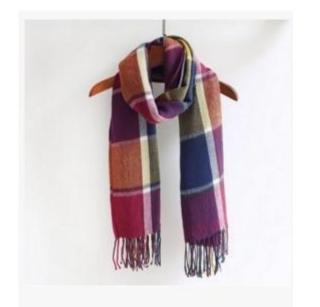

#### **2018 GIFT PRODUCTS**



### Power Bank





#### 26cm Pot









## Folding hat











## Baking brush





### Stainless steel cake mold















# Baking set 3pcs





## Hand-cranked flashlight





### **Imitate Cashmere Scarf**









# Shopping bag





#### Children's environmental tableware







## Double insulated glass cup







## Simple folding stool







#### Manicure set







### Gradient umbrella





### Folding storage box



## Portable folding hat











## Cupping





### high pressure Inflator



## Kitchen seasoning glass jar





### Drain dishes rack









### Portable electronic scale







# Waterproof folding luggage Bag









### Rainbow umbrella



#### Oil pot, seasoning glass jar, omelette pot





#### Kettle and cup





#### **Sucker Storage folder**





| 内设分隔,设置功能区域 |   |
|-------------|---|
| 让您的收纳整齐有序   | - |









### Stainless steel cutlery



#### tool kit



| Product size(cm) | 15.5*6.9*5.2                                              |  |
|-----------