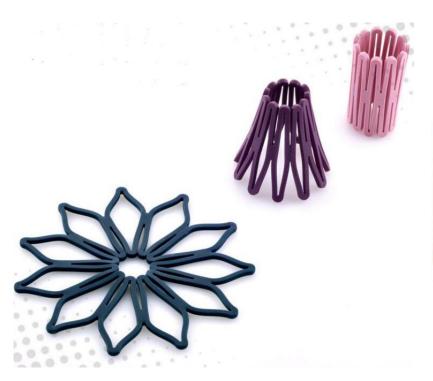

knives









#### Mosquito-curtain soft magnetic door







#### Toothbrush set 2 Toothbrush a cup



#### Stationary set



#### tool kit





#### Cosmetic bag



#### **Correction band**



# glass bowl









## porcelain cup



#### cushion





#### crawl cushion





# U-shaped pillow





¥ 8.00

≥3000 个

# Night light













#### Food container





## Multifunction ruler





### **Multifunction ruler**







#### Move car card







# Rope skipping counter





#### Pedometer











## Radio pedometer





## LED pedometer





### pedometer





## Cooler bag





### cashmere flat cotton boots









# Leather waterproof boots





#### Homesock









# bottle openers









# Inverted drinking Device





16X12X17.5CM

#### Cup cover insulation pad







# LED Pet straps





#### small bag



・正面・

・背面・





・顶部・

・侧面・



# Bathing tools







## Flannel blanket







### **Cosmetic bag**











Evening bride

Allure

Feather



# Passport bag





## Portable beach bag



【产品尺寸】: 长 37X 宽 20X 高 35 (高不含包背带) cm





#### Fresh cover for food





# slippers





### Pedicure