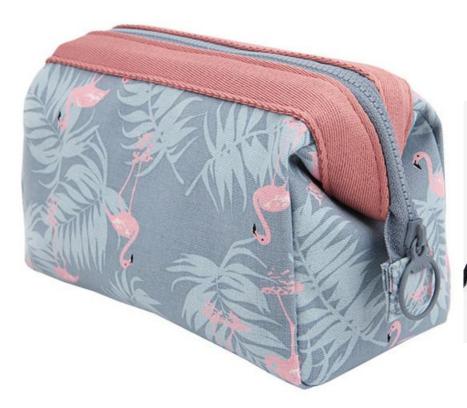

#### Cosmetic bag



#### **Correction band**



# glass bowl









## porcelain cup



#### cushion





#### crawl cushion





# U-shaped pillow





¥ 8.00

≥3000 个

# Night light













#### Food container





## Multifunction ruler





### **Multifunction ruler**







#### Move car card







# Rope skipping counter





#### Pedometer











## Radio pedometer





## LED pedometer





### pedometer





## Cooler bag





### cashmere flat cotton boots









# Leather waterproof boots





#### Homesock









# bottle openers









# Inverted drinking Device





16X12X17.5CM

#### Cup cover insulation pad







# LED Pet straps





#### small bag



・正面・

・背面・





・顶部・

・侧面・



# Bathing tools







## Flannel blanket







### **Cosmetic bag**











Evening bride

Allure

Feather



# Passport bag





## Portable beach bag



【产品尺寸】: 长 37X 宽 20X 高 35 (高不含包背带) cm





#### Fresh cover for food





# slippers





### Pedicure