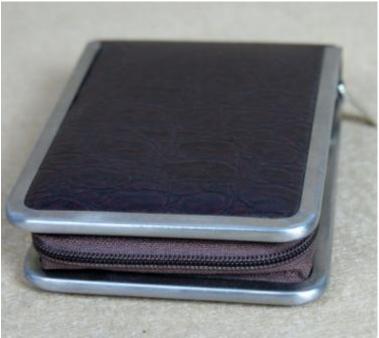

#### **2018 GIFT PRODUCTS**



### Power Bank





#### 26cm Pot









## Folding hat











## Baking brush





### Stainless steel cake mold















# Baking set 3pcs





## Hand-cranked flashlight





### **Imitate Cashmere Scarf**









# Shopping bag





#### Children's environmental tableware







## Double insulated glass cup







## Simple folding stool







#### Manicure set







### Gradient umbrella





### Folding storage box



## Portable folding hat











## Cupping





### high pressure Inflator



## Kitchen seasoning glass jar





### Drain dishes rack









### Portable electronic scale







# Waterproof folding luggage Bag









### Rainbow umbrella



#### Oil pot, seasoning glass jar, omelette pot





#### Kettle and cup





#### **Sucker Storage folder**





| 内设分隔,设置功能区域 |   |
|-------------|---|
| 让您的收纳整齐有序   | - |









### Stainless steel cutlery



#### tool kit



| Product size(cm) | 15.5*6.9*5.2                                              |  |
|------------------|-----------------------------------------------------------|--|
| FOB              | NINGBO                                                    |  |
| inner