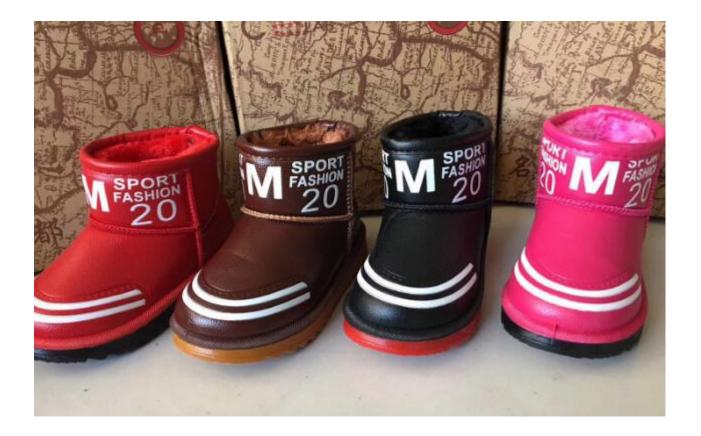

w<br>1pc handle<br>3pcs hex keys |  |



#### notebook Gift





## towel gift 2pcs





#### Hover Ball15cm









#### Kitchen knives









#### Mosquito-curtain soft magnetic door







#### Toothbrush set 2 Toothbrush a cup



#### Stationary set



#### tool kit





#### Cosmetic bag



#### **Correction band**



# glass bowl









## porcelain cup



#### cushion





#### crawl cushion





# U-shaped pillow





¥ 8.00

≥3000 个

# Night light













#### Food container





## Multifunction ruler





### **Multifunction ruler**







#### Move car card







# Rope skipping counter





#### Pedometer











## Radio pedometer





## LED pedometer





### pedometer





## Cooler bag





### cashmere flat cotton boots









# Leather waterproof boots





#### Homesock









# bottle openers









# Inverted drinking Device





16X12X17.5CM

#### Cup cover insulation pad







# LED Pet straps





#### small bag



・正面・

・背面・





・顶部・

・侧面・



# Bathing tools







## Flannel blanket







### **Cosmetic bag**











Evening bride

Allure

Feather



# Passport bag





## Portable beach bag



【产品尺寸】: 长 37X 宽 20X 高 35 (高不含包背带) cm





#### Fresh cover for food





# slippers





### Pedicure