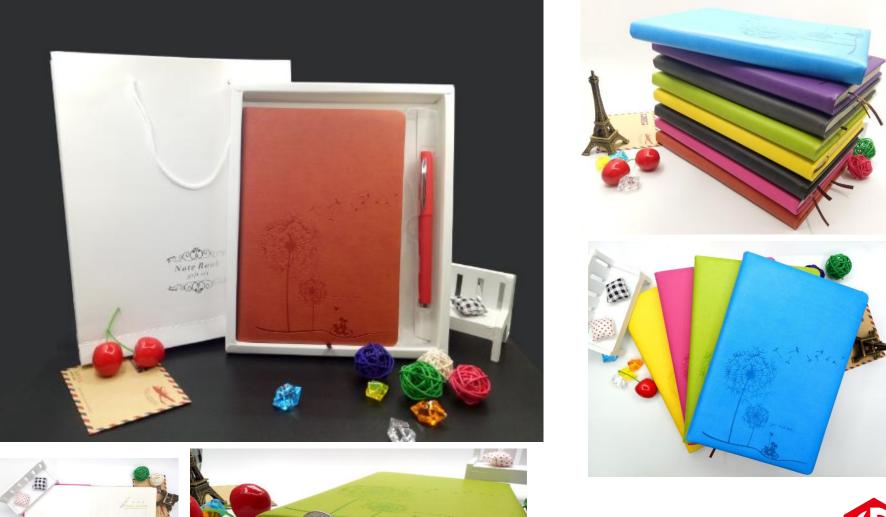

cm) | 11*7*2                                                        |  |
|------------------|---------------------------------------------------------------|--|
| FOB              | NINGBO                                                        |  |
| inner packing    | white box                                                     |  |
| MOQ              | 1000                                                          |  |
| Q'ty/Ctn(pcs)    | 60                                                            |  |
| CTN size(cm)     | 27*23.5*23.5                                                  |  |
| G.W./N.W.(kgs)   | 10/9                                                          |  |
| Tool inside      | ol inside 6pcs two sides screw<br>1pc handle<br>3pcs hex keys |  |



#### notebook Gift





## towel gift 2pcs





#### Hover Ball15cm









#### Kitchen knives









#### Mosquito-curtain soft magnetic door







#### Toothbrush set 2 Toothbrush a cup



#### Stationary set



#### tool kit





#### Cosmetic bag



#### **Correction band**



# glass bowl









## porcelain cup



#### cushion





#### crawl cushion





# U-shaped pillow





¥ 8.00

≥3000 个

# Night light













#### Food container





## Multifunction ruler





### **Multifunction ruler**







#### Move car card







# Rope skipping counter





#### Pedometer











## Radio pedometer





## LED pedometer





### pedometer





## Cooler bag





### cashmere flat cotton boots









# Leather waterproof boots





#### Homesock









# bottle openers









# Invert