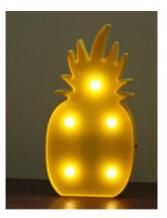

|  |
| Q'ty/Ctn(pcs)    | 60                                                            |  |
| CTN size(cm)     | 27*23.5*23.5                                                  |  |
| G.W./N.W.(kgs)   | 10/9                                                          |  |
| Tool inside      | ol inside 6pcs two sides screw<br>1pc handle<br>3pcs hex keys |  |



#### notebook Gift





## towel gift 2pcs





#### Hover Ball15cm









#### Kitchen knives









#### Mosquito-curtain soft magnetic door







#### Toothbrush set 2 Toothbrush a cup



#### Stationary set



#### tool kit





#### Cosmetic bag



#### **Correction band**



# glass bowl









## porcelain cup



#### cushion





#### crawl cushion





# U-shaped pillow





¥ 8.00

≥3000 个

# Night light













#### Food container





## Multifunction ruler





### **Multifunction ruler**







#### Move car card







# Rope skipping counter





#### Pedometer











## Radio pedometer





## LED pedometer





### pedometer





## Cooler bag





### cashmere flat cotton boots









# Leather waterproof boots





#### Homesock









# bottle openers









# Inverted drinking Device





16X12X17.5CM

#### Cup cover insulation pad







# LED Pet straps





#### small bag



・正面・

・背面・





・顶部・

・侧面・



# Bathing tools







## Flannel blanket







### **Cosmetic bag**











Evening bride

Allure

Feather



# Passport bag





## Portable beach bag



【产品尺寸】: 长 37X 宽 20X 高 35 (高不含包背带) cm





#### Fresh cover for food





# slippers





### Pedicure