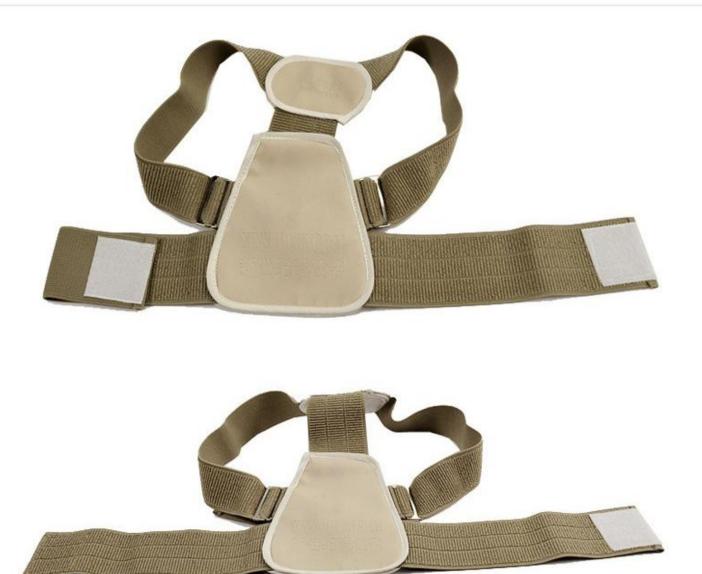

| white box                                                     |  |
| MOQ              | 1000                                                          |  |
| Q'ty/Ctn(pcs)    | 60                                                            |  |
| CTN size(cm)     | 27*23.5*23.5                                                  |  |
| G.W./N.W.(kgs)   | 10/9                                                          |  |
| Tool inside      | ol inside 6pcs two sides screw<br>1pc handle<br>3pcs hex keys |  |



#### notebook Gift





## towel gift 2pcs





#### Hover Ball15cm









#### Kitchen knives









#### Mosquito-curtain soft magnetic door







#### Toothbrush set 2 Toothbrush a cup



#### Stationary set



#### tool kit





#### Cosmetic bag



#### **Correction band**



# glass bowl









## porcelain cup



#### cushion





#### crawl cushion





# U-shaped pillow





¥ 8.00

≥3000 个

# Night light













#### Food container





## Multifunction ruler





### **Multifunction ruler**







#### Move car card







# Rope skipping counter





#### Pedometer











## Radio pedometer





## LED pedometer





### pedometer





## Cooler bag





### cashmere flat cotton boots









# Leather waterproof boots





#### Homesock









# bottle openers









# Inverted drinking Device





16X12X17.5CM

#### Cup cover insulation pad







# LED Pet straps





#### small bag



・正面・

・背面・





・顶部・

・侧面・



# Bathing tools







## Flannel blanket







### **Cosmetic bag**











Evening bride

Allure

Feather



# Pas