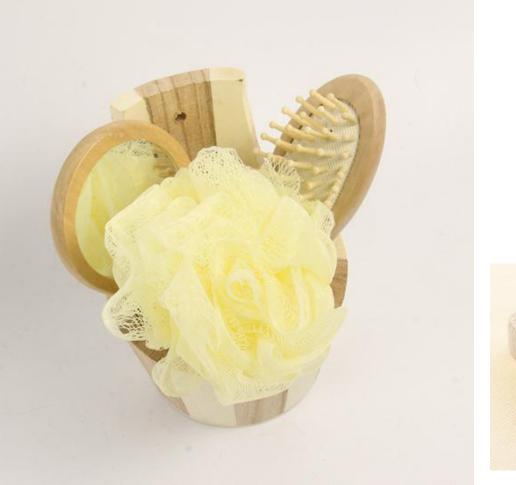

rush a cup



#### Stationary set



#### tool kit





#### Cosmetic bag



#### **Correction band**



# glass bowl









## porcelain cup



#### cushion





#### crawl cushion





# U-shaped pillow





¥ 8.00

≥3000 个

# Night light













#### Food container





## Multifunction ruler





### **Multifunction ruler**







#### Move car card







# Rope skipping counter





#### Pedometer











## Radio pedometer





## LED pedometer





### pedometer





## Cooler bag





### cashmere flat cotton boots









# Leather waterproof boots





#### Homesock









# bottle openers









# Inverted drinking Device





16X12X17.5CM

#### Cup cover insulation pad







# LED Pet straps





#### small bag



・正面・

・背面・





・顶部・

・侧面・



# Bathing tools







## Flannel blanket







### **Cosmetic bag**











Evening bride

Allure

Feather



# Passport bag





## Portable beach bag



【产品尺寸】: 长 37X 宽 20X 高 35 (高不含包背带) cm





#### Fresh cover for food





# slippers





### Pedicure