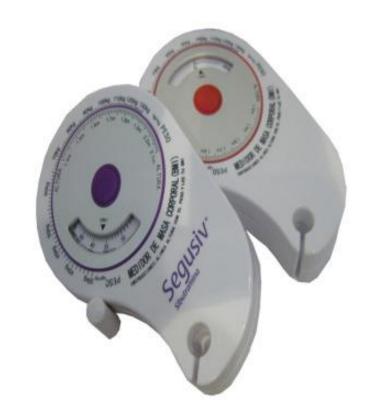

|  |
| CTN size(cm)     | 27*23.5*23.5                                                  |  |
| G.W./N.W.(kgs)   | 10/9                                                          |  |
| Tool inside      | ol inside 6pcs two sides screw<br>1pc handle<br>3pcs hex keys |  |



#### notebook Gift





## towel gift 2pcs





#### Hover Ball15cm









#### Kitchen knives









#### Mosquito-curtain soft magnetic door







#### Toothbrush set 2 Toothbrush a cup



#### Stationary set



#### tool kit





#### Cosmetic bag



#### **Correction band**



# glass bowl









## porcelain cup



#### cushion





#### crawl cushion





# U-shaped pillow





¥ 8.00

≥3000 个

# Night light













#### Food container





## Multifunction ruler





### **Multifunction ruler**







#### Move car card







# Rope skipping counter





#### Pedometer











## Radio pedometer





## LED pedometer





### pedometer





## Cooler bag





### cashmere flat cotton boots









# Leather waterproof boots





#### Homesock









# bottle openers









# Inverted drinking Device





16X12X17.5CM

#### Cup cover insulation pad







# LED Pet straps





#### small bag



・正面・

・背面・





・顶部・

・侧面・



# Bathing tools







## Flannel blanket







### **Cosmetic bag**











Evening bride

Allure

Feather



# Passport bag





## Portable beach bag



【产品尺寸】: 长 37X 宽 20X 高 35 (高不含包背带) cm





#### Fresh cover for food





# slippers





### Pedicure