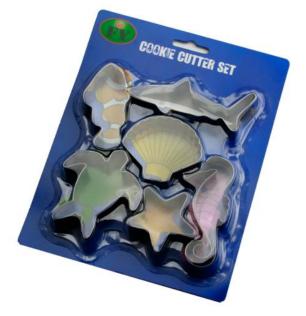

#### **2018 GIFT PRODUCTS**



### Power Bank





#### 26cm Pot









## Folding hat











## Baking brush





### Stainless steel cake mold















# Baking set 3pcs





## Hand-cranked flashlight





### **Imitate Cashmere Scarf**









# Shopping bag





#### Children's environmental tableware







## Double insulated glass cup







## Simple folding stool







#### Manicure set







### Gradient umbrella





### Folding storage box



## Portable folding hat











## Cupping





### high pressure Inflator



## Kitchen seasoning glass jar





### Drain dishes rack









### Portable electronic scale







# Waterproof folding luggage Bag









### Rainbow umbrella



#### Oil pot, seasoning glass jar, omelette pot





#### Kettle and cup





#### **Sucker Storage folder**





| 内设分隔,设置功能区域 |   |
|-------------|---|
| 让您的收纳整齐有序   | - |









### Stainless steel cutlery



#### tool kit



|