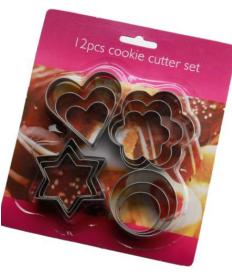

#### **2018 GIFT PRODUCTS**



### Power Bank





#### 26cm Pot









## Folding hat











## Baking brush





### Stainless steel cake mold















# Baking set 3pcs





## Hand-cranked flashlight





### **Imitate Cashmere Scarf**









# Shopping bag





#### Children's environmental tableware







## Double insulated glass cup







## Simple folding stool







#### Manicure set







### Gradient umbrella





### Folding storage box



## Portable folding hat











## Cupping





### high pressure Inflator



## Kitchen seasoning glass jar





### Drain dishes rack









### Portable electronic scale







# Waterproof folding luggage Bag









### Rainbow umbrella



#### Oil pot, seasoning glass jar, omelette pot





#### Kettle and cup





#### **Sucker Storage folder**





| 内设分隔,设置功能区域 |   |
|-------------|---|
| 让您的收纳整齐有序   | - |









### Stainless steel cutlery



#### tool kit



| P