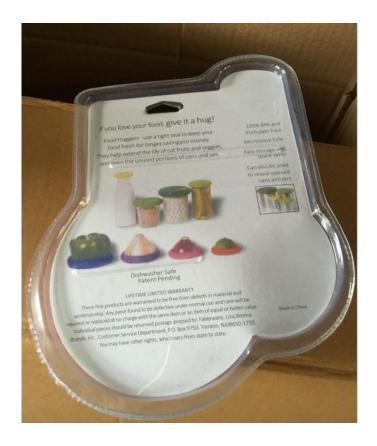

8.00

≥3000 个

# Night light













#### Food container





## Multifunction ruler





### **Multifunction ruler**







#### Move car card







# Rope skipping counter





#### Pedometer











## Radio pedometer





## LED pedometer





### pedometer





## Cooler bag





### cashmere flat cotton boots









# Leather waterproof boots





#### Homesock









# bottle openers









# Inverted drinking Device





16X12X17.5CM

#### Cup cover insulation pad







# LED Pet straps





#### small bag



・正面・

・背面・





・顶部・

・侧面・



# Bathing tools







## Flannel blanket







### **Cosmetic bag**











Evening bride

Allure

Feather



# Passport bag





## Portable beach bag



【产品尺寸】: 长 37X 宽 20X 高 35 (高不含包背带) cm





#### Fresh cover for food





# slippers





### Pedicure