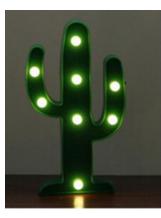

|  |
| Q'ty/Ctn(pcs)    | 60                                                            |  |
| CTN size(cm)     | 27*23.5*23.5                                                  |  |
| G.W./N.W.(kgs)   | 10/9                                                          |  |
| Tool inside      | ol inside 6pcs two sides screw<br>1pc handle<br>3pcs hex keys |  |



#### notebook Gift





## towel gift 2pcs





#### Hover Ball15cm









#### Kitchen knives









#### Mosquito-curtain soft magnetic door







#### Toothbrush set 2 Toothbrush a cup



#### Stationary set



#### tool kit





#### Cosmetic bag



#### **Correction band**



# glass bowl









## porcelain cup



#### cushion





#### crawl cushion





# U-shaped pillow





¥ 8.00

≥3000 个

# Night light













#### Food container





## Multifunction ruler





### **Multifunction ruler**







#### Move car card







# Rope skipping counter





#### Pedometer











## Radio pedometer





## LED pedometer





### pedometer





## Cooler bag





### cashmere flat cotton boots









# Leather waterproof boots





#### Homesock









# bottle openers









# Inverted drinking Device





16X12X17.5CM

#### Cup cover insulation pad







# LED Pet straps





#### small bag



・正面・

・背面・





・顶部・

・侧面・



# Bathing tools







## Flannel blanket







### **Cosmetic bag**











Evening bride

Allure

Feather



# Passport bag





## Portable beach bag



【产品尺寸】: 长 37X 宽 20X 高 35 (高不含包背带) cm





#### Fresh cover for food





# slippers





### Pedicure