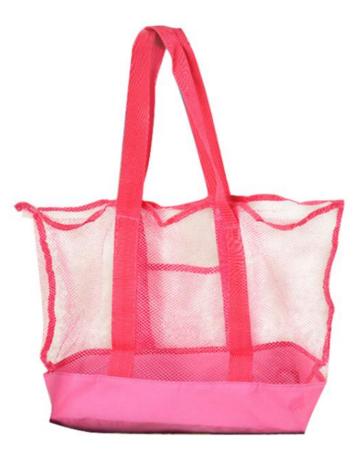

on





# U-shaped pillow





¥ 8.00

≥3000 个

# Night light













#### Food container





## Multifunction ruler





### **Multifunction ruler**







#### Move car card







# Rope skipping counter





#### Pedometer











## Radio pedometer





## LED pedometer





### pedometer





## Cooler bag





### cashmere flat cotton boots









# Leather waterproof boots





#### Homesock









# bottle openers









# Inverted drinking Device





16X12X17.5CM

#### Cup cover insulation pad







# LED Pet straps





#### small bag



・正面・

・背面・





・顶部・

・侧面・



# Bathing tools







## Flannel blanket







### **Cosmetic bag**











Evening bride

Allure

Feather



# Passport bag





## Portable beach bag



【产品尺寸】: 长 37X 宽 20X 高 35 (高不含包背带) cm





#### Fresh cover for food





# slippers





### Pedicure