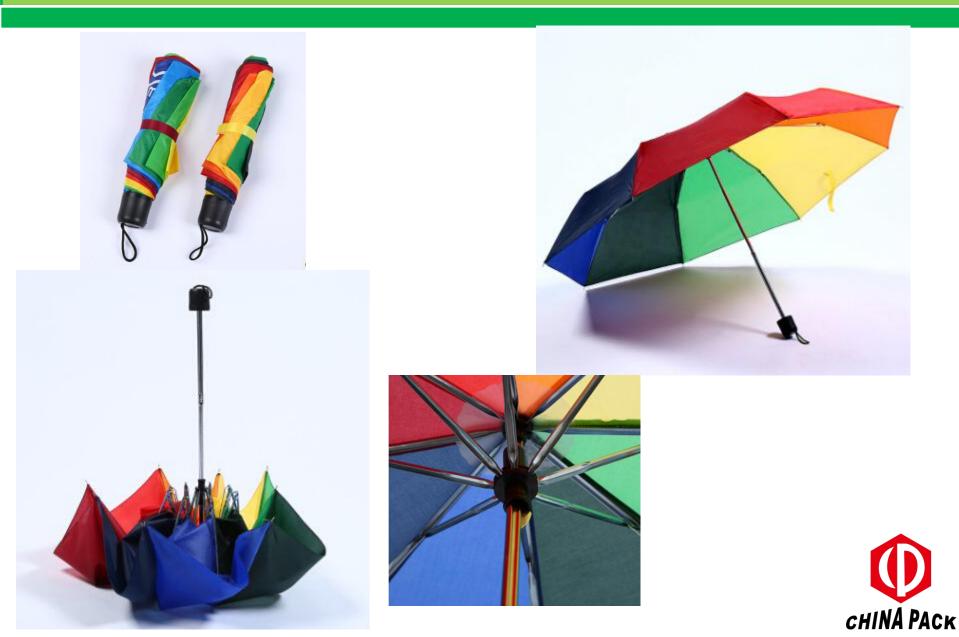

#### **2018 GIFT PRODUCTS**



### Power Bank





#### 26cm Pot









## Folding hat











## Baking brush





### Stainless steel cake mold















# Baking set 3pcs





## Hand-cranked flashlight





### **Imitate Cashmere Scarf**









# Shopping bag





#### Children's environmental tableware







## Double insulated glass cup







## Simple folding stool







#### Manicure set







### Gradient umbrella





### Folding storage box



## Portable folding hat











## Cupping





### high pressure Inflator



## Kitchen seasoning glass jar





### Drain dishes rack









### Portable electronic scale







# Waterproof folding luggage Bag









### Rainbow umbrella



#### Oil pot, seasoning glass jar, omelette pot





#### Kettle and cup





#### **Sucker Storage folder**





| 内设分隔,设置功能区域 |   |
|-------------|---|
| 让您的收纳整齐有序   | - |









### Stainless steel cutlery



#### tool kit



| Product size(cm) | 15.5*6.9*5.2                                              |  |
|------------------|-----------------------------------------------------------|--|
| FOB              | NINGBO                                                    |  |
| inner packing    | white box                                                 |  |
| MOQ              | 2000                                                      |  |
| Q'ty/Ctn(pcs)    | 50                                                        |  |
| CTN size(cm)     | 38*29.5*34.5