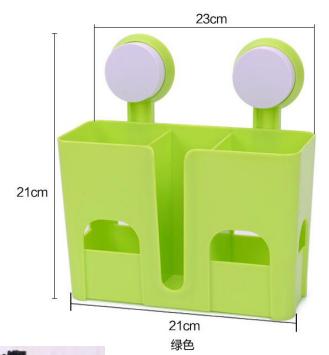

#### **Sucker Storage folder**

| 内设分隔,设置功能区域 |   |
|-------------|---|
| 让您的收纳整齐有序   | - |