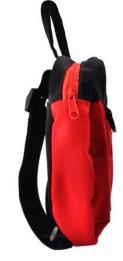

#### Toothbrush set 2 Toothbrush a cup



#### Stationary set



#### tool kit





#### Cosmetic bag



#### **Correction band**



# glass bowl









## porcelain cup



#### cushion





#### crawl cushion





# U-shaped pillow





¥ 8.00

≥3000 个

# Night light













#### Food container





## Multifunction ruler





### **Multifunction ruler**







#### Move car card







# Rope skipping counter





#### Pedometer











## Radio pedometer





## LED pedometer





### pedometer





## Cooler bag





### cashmere flat cotton boots









# Leather waterproof boots





#### Homesock









# bottle openers









# Inverted drinking Device





16X12X17.5CM

#### Cup cover insulation pad







# LED Pet straps





#### small bag



・正面・

・背面・





・顶部・

・侧面・



# Bathing tools







## Flannel blanket







### **Cosmetic bag**











Evening bride

Allure

Feather



# Passport bag





## Portable beach bag



【产品尺寸】: 长 37X 宽 20X 高 35 (高不含包背带) cm





#### Fresh cover for food





# slippers





### Pedicure