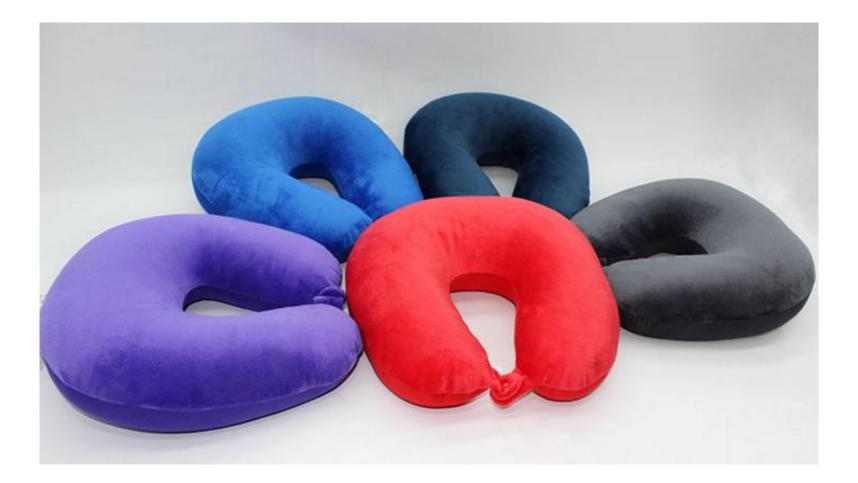

|  |
| Q'ty/Ctn(pcs)    | 60                                                            |  |
| CTN size(cm)     | 27*23.5*23.5                                                  |  |
| G.W./N.W.(kgs)   | 10/9                                                          |  |
| Tool inside      | ol inside 6pcs two sides screw<br>1pc handle<br>3pcs hex keys |  |



#### notebook Gift





## towel gift 2pcs





#### Hover Ball15cm









#### Kitchen knives









#### Mosquito-curtain soft magnetic door







#### Toothbrush set 2 Toothbrush a cup



#### Stationary set



#### tool kit





#### Cosmetic bag



#### **Correction band**



# glass bowl









## porcelain cup



#### cushion





#### crawl cushion





# U-shaped pillow





¥ 8.00

≥3000 个

# Night light













#### Food container





## Multifunction ruler





### **Multifunction ruler**







#### Move car card







# Rope skipping counter





#### Pedometer











## Radio pedometer





## LED pedometer





### pedometer





## Cooler bag





### cashmere flat cotton boots









# Leather waterproof boots





#### Homesock









# bottle openers









# Inverted drinking Device





16X12X17.5CM

#### Cup cover insulation pad







# LED Pet straps





#### small bag



・正面・

・背面・





・顶部・

・侧面・



# Bathing tools







## Flannel blanket







### **Cosmetic bag**











Evening bride

Allure

Feather



# Passport bag





## Portable beach bag



【产品尺寸】: 长 37X 宽 20X 高 35 (高不含包背带) cm





#### Fresh cover for fo