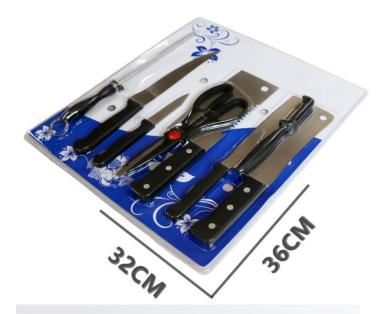

--------------|---------------------------------------------------------------|--|
| FOB              | NINGBO                                                        |  |
| inner packing    | white box                                                     |  |
| MOQ              | 1000                                                          |  |
| Q'ty/Ctn(pcs)    | 60                                                            |  |
| CTN size(cm)     | 27*23.5*23.5                                                  |  |
| G.W./N.W.(kgs)   | 10/9                                                          |  |
| Tool inside      | ol inside 6pcs two sides screw<br>1pc handle<br>3pcs hex keys |  |



#### notebook Gift





## towel gift 2pcs





#### Hover Ball15cm









#### Kitchen knives









#### Mosquito-curtain soft magnetic door







#### Toothbrush set 2 Toothbrush a cup



#### Stationary set



#### tool kit





#### Cosmetic bag



#### **Correction band**



# glass bowl









## porcelain cup



#### cushion





#### crawl cushion





# U-shaped pillow





¥ 8.00

≥3000 个

# Night light













#### Food container





## Multifunction ruler





### **Multifunction ruler**







#### Move car card







# Rope skipping counter





#### Pedometer











## Radio pedometer





## LED pedometer





### pedometer





## Cooler bag





### cashmere flat cotton boots









# Leather waterproof boots





#### Homesock









# bottle openers









# Inverted drinking Device





16X12X17.5CM

#### Cup cover insulation pad







# L