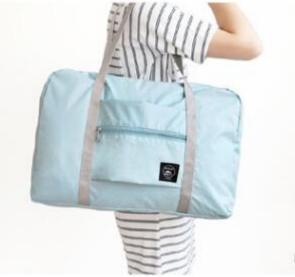

#### **2018 GIFT PRODUCTS**



### Power Bank





#### 26cm Pot









## Folding hat











## Baking brush





### Stainless steel cake mold















# Baking set 3pcs





## Hand-cranked flashlight





### **Imitate Cashmere Scarf**









# Shopping bag





#### Children's environmental tableware







## Double insulated glass cup







## Simple folding stool







#### Manicure set







### Gradient umbrella





### Folding storage box



## Portable folding hat











## Cupping





### high pressure Inflator



## Kitchen seasoning glass jar





### Drain dishes rack









### Portable electronic scale







# Waterproof folding luggage Bag









### Rainbow umbrella



#### Oil pot, seasoning glass jar, omelette pot





#### Kettle and cup





#### **Sucker Storage folder**





| 内设分隔,设置功能区域 |   |
|-------------|---|
| 让您的收纳整齐有序   | - |









### Stainless steel cutlery



#### tool kit



| Product size(cm) | 15.5*6.9*5.2                                              |  |
|------------------|-----------------------------------------------------------|--|
| FOB              | NINGBO                                                    |  |
| inner packing    | white box                                                 |  |
| MOQ              | 2000                                                      |  |
| Q'ty/Ctn(pcs)    | 50                                                        |  |
| CTN size(cm)     | 38*29.5*34.5