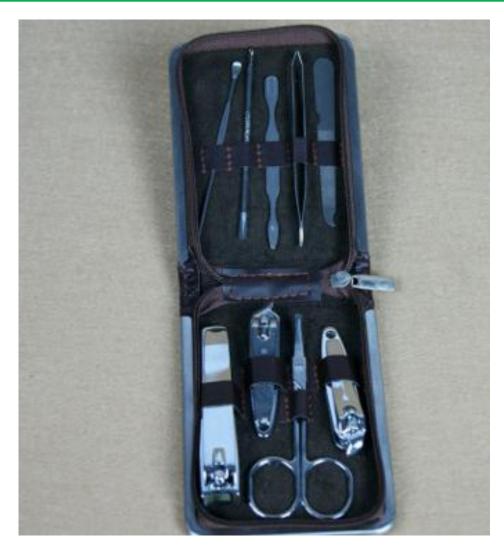

#### **2018 GIFT PRODUCTS**



### Power Bank





#### 26cm Pot









## Folding hat











## Baking brush





### Stainless steel cake mold















# Baking set 3pcs





## Hand-cranked flashlight





### **Imitate Cashmere Scarf**









# Shopping bag





#### Children's environmental tableware







## Double insulated glass cup







## Simple folding stool







#### Manicure set







### Gradient umbrella





### Folding storage box



## Portable folding hat











## Cupping





### high pressure Inflator



## Kitchen seasoning glass jar





### Drain dishes rack









### Portable electronic scale







# Waterproof folding luggage Bag









### Rainbow umbrella



#### Oil pot, seasoning glass jar, omelette pot





#### Kettle and cup





#### **Sucker Storage folder**





| 内设分隔,设置功能区域 |   |
|-------------|---|
| 让您的收纳整齐有序   | - |









### Stainless steel cutlery



#### tool kit



| Product size(cm) | 15.5*6.9*5.2                                              |  |
|------------------|-----------------------------------------------------------|--|
| FOB              | NINGBO                                                    |  |
| inne