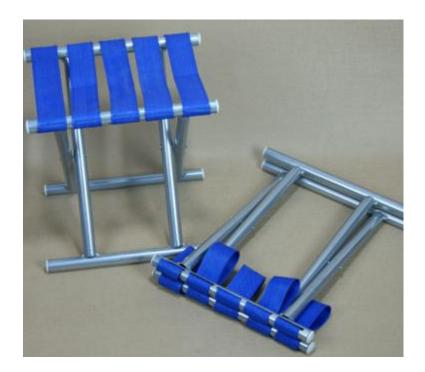

#### **2018 GIFT PRODUCTS**



### Power Bank





#### 26cm Pot









## Folding hat











## Baking brush





### Stainless steel cake mold















# Baking set 3pcs





## Hand-cranked flashlight





### **Imitate Cashmere Scarf**









# Shopping bag





#### Children's environmental tableware







## Double insulated glass cup







## Simple folding stool







#### Manicure set







### Gradient umbrella





### Folding storage box



## Portable folding hat











## Cupping





### high pressure Inflator



## Kitchen seasoning glass jar





### Drain dishes rack









### Portable electronic scale







# Waterproof folding luggage Bag









### Rainbow umbrella



#### Oil pot, seasoning glass jar, omelette pot





#### Kettle and cup





#### **Sucker Storage folder**





| 内设分隔,设置功能区域 |   |
|-------------|---|
| 让您的收纳整齐有序   | - |









### Stainless steel cutlery



#### tool kit



| Product size(cm) | 15.5*6.9*5.2                                              |  |
|------------------|-----------------------------------------------------------|--|
| FOB              | NINGBO