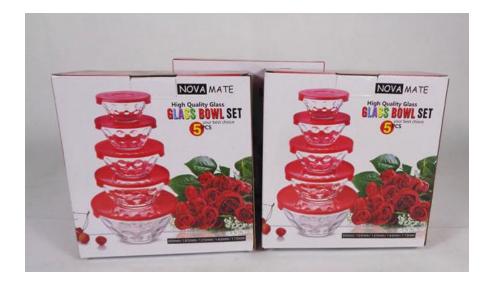

|  |
| MOQ              | 1000                                                          |  |
| Q'ty/Ctn(pcs)    | 60                                                            |  |
| CTN size(cm)     | 27*23.5*23.5                                                  |  |
| G.W./N.W.(kgs)   | 10/9                                                          |  |
| Tool inside      | ol inside 6pcs two sides screw<br>1pc handle<br>3pcs hex keys |  |



#### notebook Gift





## towel gift 2pcs





#### Hover Ball15cm









#### Kitchen knives









#### Mosquito-curtain soft magnetic door







#### Toothbrush set 2 Toothbrush a cup



#### Stationary set



#### tool kit





#### Cosmetic bag



#### **Correction band**



# glass bowl









## porcelain cup



#### cushion





#### crawl cushion





# U-shaped pillow





¥ 8.00

≥3000 个

# Night light













#### Food container





## Multifunction ruler





### **Multifunction ruler**







#### Move car card







# Rope skipping counter





#### Pedometer











## Radio pedometer





## LED pedometer





### pedometer





## Cooler bag





### cashmere flat cotton boots









# Leather waterproof boots





#### Homesock









# bottle openers









# Inverted drinking Device





16X12X17.5CM

#### Cup cover insulation pad







# LED Pet straps





#### small bag



・正面・

・背面・





・顶部・

・侧面・



# Bathing tools







## Flannel blanket







### **Cosmetic bag**











Evening bride

Allure

Feather



# Passport bag





#