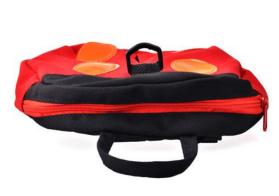

#### Toothbrush set 2 Toothbrush a cup



#### Stationary set



#### tool kit





#### Cosmetic bag



#### **Correction band**



# glass bowl









## porcelain cup



#### cushion





#### crawl cushion





# U-shaped pillow





¥ 8.00

≥3000 个

# Night light













#### Food container





## Multifunction ruler





### **Multifunction ruler**







#### Move car card







# Rope skipping counter





#### Pedometer











## Radio pedometer





## LED pedometer





### pedometer





## Cooler bag





### cashmere flat cotton boots









# Leather waterproof boots





#### Homesock









# bottle openers









# Inverted drinking Device





16X12X17.5CM

#### Cup cover insulation pad







# LED Pet straps





#### small bag



・正面・

・背面・





・顶部・

・侧面・



# Bathing tools







## Flannel blanket







### **Cosmetic bag**











Evening bride

Allure

Feather



# Passport bag





## Portable beach bag



【产品尺寸】: 长 37X 宽 20X 高 35 (高不含包背带) cm





#### Fresh cover for food





# slippers





### Pedicure