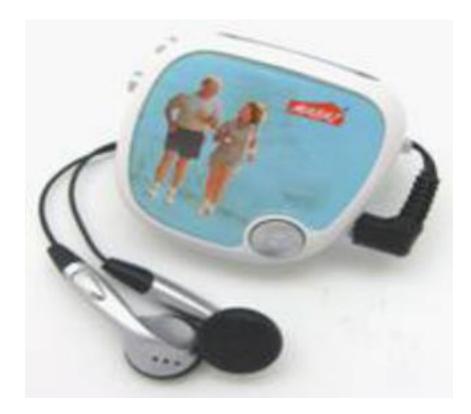

/N.W.(kgs)   | 10/9                                                          |  |
| Tool inside      | ol inside 6pcs two sides screw<br>1pc handle<br>3pcs hex keys |  |



#### notebook Gift





## towel gift 2pcs





#### Hover Ball15cm









#### Kitchen knives









#### Mosquito-curtain soft magnetic door







#### Toothbrush set 2 Toothbrush a cup



#### Stationary set



#### tool kit





#### Cosmetic bag



#### **Correction band**



# glass bowl









## porcelain cup



#### cushion





#### crawl cushion





# U-shaped pillow





¥ 8.00

≥3000 个

# Night light













#### Food container





## Multifunction ruler





### **Multifunction ruler**







#### Move car card







# Rope skipping counter





#### Pedometer











## Radio pedometer





## LED pedometer





### pedometer





## Cooler bag





### cashmere flat cotton boots









# Leather waterproof boots





#### Homesock









# bottle openers









# Inverted drinking Device





16X12X17.5CM

#### Cup cover insulation pad







# LED Pet straps





#### small bag



・正面・

・背面・





・顶部・

・侧面・



# Bathing tools







## Flannel blanket







### **Cosmetic bag**











Evening bride

Allure

Feather



# Passport bag





## Portable beach bag



【产品尺寸】: 长 37X 宽 20X 高 35 (高不含包背带) cm





#### Fresh cover for food





# slippers





### Pedicure