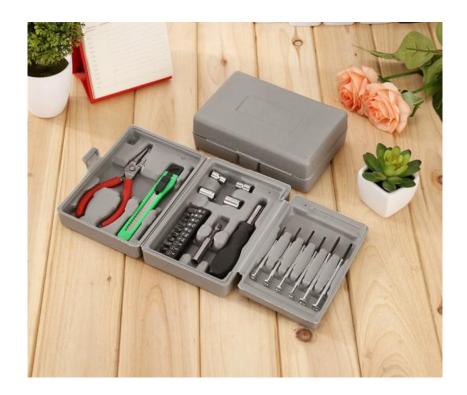

#### tool kit

| Product size(cm) | 15.5*6.9*5.2                                              |  |
|------------------|-----------------------------------------------------------|--|
| FOB              | NINGBO                                                    |  |
| inner packing    | white box                                                 |  |
| MOQ              | 2000                                                      |  |
| Q'ty/Ctn(pcs)    | 50                                                        |  |
| CTN size(cm)     | 38*29.5*34.5                                              |  |
| G.W./N.W.(kgs)   | 12/11                                                     |  |
| Tool inside      | 1pc handle<br>1pc prolong bar<br>6pcs sockets<br>5pcs bit |  |