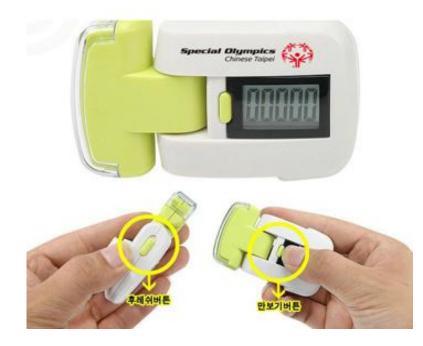

|  |
| Tool inside      | ol inside 6pcs two sides screw<br>1pc handle<br>3pcs hex keys |  |



#### notebook Gift





## towel gift 2pcs





#### Hover Ball15cm









#### Kitchen knives









#### Mosquito-curtain soft magnetic door







#### Toothbrush set 2 Toothbrush a cup



#### Stationary set



#### tool kit





#### Cosmetic bag



#### **Correction band**



# glass bowl









## porcelain cup



#### cushion





#### crawl cushion





# U-shaped pillow





¥ 8.00

≥3000 个

# Night light













#### Food container





## Multifunction ruler





### **Multifunction ruler**







#### Move car card







# Rope skipping counter





#### Pedometer











## Radio pedometer





## LED pedometer





### pedometer





## Cooler bag





### cashmere flat cotton boots









# Leather waterproof boots





#### Homesock









# bottle openers









# Inverted drinking Device





16X12X17.5CM

#### Cup cover insulation pad







# LED Pet straps





#### small bag



・正面・

・背面・





・顶部・

・侧面・



# Bathing tools







## Flannel blanket







### **Cosmetic bag**











Evening bride

Allure

Feather



# Passport bag





## Portable beach bag



【产品尺寸】: 长 37X 宽 20X 高 35 (高不含包背带) cm





#### Fresh cover for food





# slippers





### Pedicure