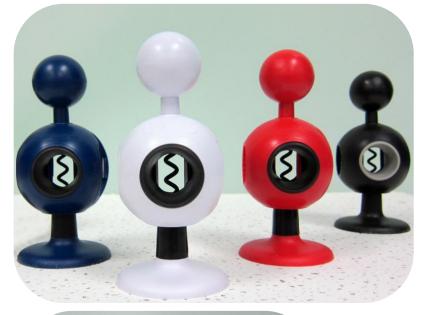

notebook Gift





## towel gift 2pcs





#### Hover Ball15cm









#### Kitchen knives









#### Mosquito-curtain soft magnetic door







#### Toothbrush set 2 Toothbrush a cup



#### Stationary set



#### tool kit





#### Cosmetic bag



#### **Correction band**



# glass bowl









## porcelain cup



#### cushion





#### crawl cushion





# U-shaped pillow





¥ 8.00

≥3000 个

# Night light













#### Food container





## Multifunction ruler





### **Multifunction ruler**







#### Move car card







# Rope skipping counter





#### Pedometer











## Radio pedometer





## LED pedometer





### pedometer





## Cooler bag





### cashmere flat cotton boots









# Leather waterproof boots





#### Homesock









# bottle openers









# Inverted drinking Device





16X12X17.5CM

#### Cup cover insulation pad







# LED Pet straps





#### small bag



・正面・

・背面・





・顶部・

・侧面・



# Bathing tools







## Flannel blanket







### **Cosmetic bag**











Evening bride

Allure

Feather



# Passport bag





## Portable beach bag



【产品尺寸】: 长 37X 宽 20X 高 35 (高不含包背带) cm





#### Fresh cover for food





# slippers





### Pedicure