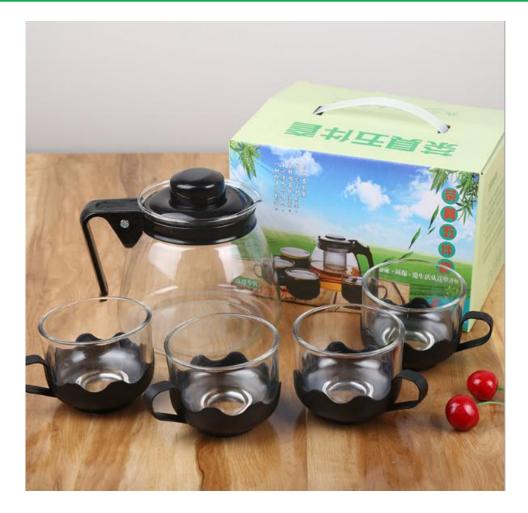

#### **2018 GIFT PRODUCTS**



### Power Bank





#### 26cm Pot









## Folding hat











## Baking brush





### Stainless steel cake mold















# Baking set 3pcs





## Hand-cranked flashlight





### **Imitate Cashmere Scarf**









# Shopping bag





#### Children's environmental tableware







## Double insulated glass cup







## Simple folding stool







#### Manicure set







### Gradient umbrella





### Folding storage box



## Portable folding hat











## Cupping





### high pressure Inflator



## Kitchen seasoning glass jar





### Drain dishes rack









### Portable electronic scale







# Waterproof folding luggage Bag









### Rainbow umbrella



#### Oil pot, seasoning glass jar, omelette pot





#### Kettle and cup





#### **Sucker Storage folder**





| 内设分隔,设置功能区域 |   |
|-------------|---|
| 让您的收纳整齐有序   | - |









### Stainless steel cutlery



#### tool kit



| Product size(cm) | 15.5*6.9*5.2                                              |  |
|------------------|-----------------------------------------------------------|--|
| FOB              | NINGBO                                                    |  |
| inner packing    | white box                                                 |  |
| MOQ              | 2000                                                      |  |
| Q'ty/Ctn(pcs)    | 50                                                        |  |
| CTN size(cm)     | 38*29.5*34.5                                              |  |
| G.W./N.W.(kgs)   | 12/11