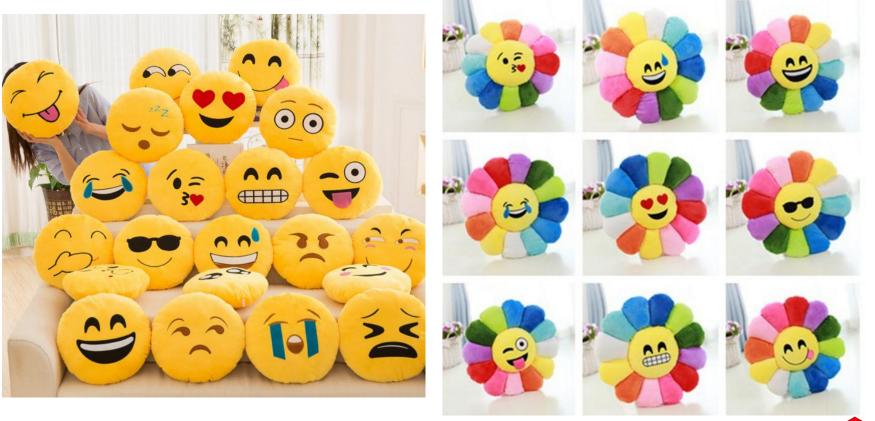

|  |
| MOQ              | 1000                                                          |  |
| Q'ty/Ctn(pcs)    | 60                                                            |  |
| CTN size(cm)     | 27*23.5*23.5                                                  |  |
| G.W./N.W.(kgs)   | 10/9                                                          |  |
| Tool inside      | ol inside 6pcs two sides screw<br>1pc handle<br>3pcs hex keys |  |



#### notebook Gift





## towel gift 2pcs





#### Hover Ball15cm









#### Kitchen knives









#### Mosquito-curtain soft magnetic door







#### Toothbrush set 2 Toothbrush a cup



#### Stationary set



#### tool kit





#### Cosmetic bag



#### **Correction band**



# glass bowl









## porcelain cup



#### cushion





#### crawl cushion





# U-shaped pillow





¥ 8.00

≥3000 个

# Night light













#### Food container





## Multifunction ruler





### **Multifunction ruler**







#### Move car card







# Rope skipping counter





#### Pedometer











## Radio pedometer





## LED pedometer





### pedometer





## Cooler bag





### cashmere flat cotton boots









# Leather waterproof boots





#### Homesock









# bottle openers









# Inverted drinking Device





16X12X17.5CM

#### Cup cover insulation pad







# LED Pet straps





#### small bag



・正面・

・背面・





・顶部・

・侧面・



# Bathing tools







## Flannel blanket







### **Cosmetic bag**











Evening bride

Allure

Feather



# Passport bag





## Portable beach bag



【产品尺寸】: 长 37X 宽 20