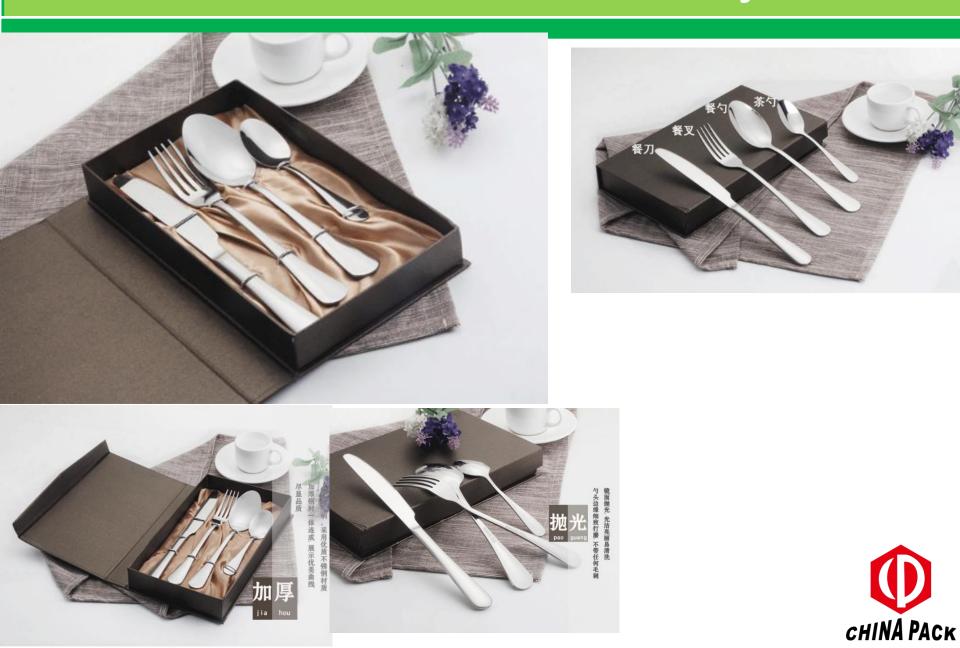

el cake mold















# Baking set 3pcs





## Hand-cranked flashlight





### **Imitate Cashmere Scarf**









# Shopping bag





#### Children's environmental tableware







## Double insulated glass cup







## Simple folding stool







#### Manicure set







### Gradient umbrella





### Folding storage box



## Portable folding hat











## Cupping





### high pressure Inflator



## Kitchen seasoning glass jar





### Drain dishes rack









### Portable electronic scale







# Waterproof folding luggage Bag









### Rainbow umbrella



#### Oil pot, seasoning glass jar, omelette pot





#### Kettle and cup





#### **Sucker Storage folder**





| 内设分隔,设置功能区域 |   |
|-------------|---|
| 让您的收纳整齐有序   | - |









### Stainless steel cutlery



#### tool kit



| Product size(cm) | 15.5*6.9*5.2                                              |  |
|------------------|-----------------------------------------------------------|--|
| FOB              | NINGBO                                                    |  |
| inner packing    | white box                                                 |  |
| MOQ              | 2000                                                      |  |
| Q'ty/Ctn(pcs)    | 50                                                        |  |
| CTN size(cm)     | 38*29.5*34.5                                              |  |
| G.W./N.W.(kgs)   | 12/11                                                     |  |
| Tool inside      | 1pc handle<br>1pc prolong bar<br>6pcs sockets<br>5pcs bit |  |



#### tool kit



| Pro