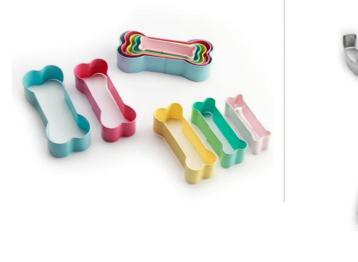

#### **2018 GIFT PRODUCTS**



### Power Bank





#### 26cm Pot









## Folding hat











## Baking brush





### Stainless steel cake mold















# Baking set 3pcs





## Hand-cranked flashlight





### **Imitate Cashmere Scarf**









# Shopping bag





#### Children's environmental tableware







## Double insulated glass cup







## Simple folding stool







#### Manicure set







### Gradient umbrella





### Folding storage box



## Portable folding hat











## Cupping





### high pressure Inflator



## Kitchen seasoning glass jar





### Drain dishes rack









### Portable electronic scale







# Waterproof folding luggage Bag









### Rainbow umbrella



#### Oil pot, seasoning glass jar, omelette pot





#### Kettle and cup





#### **Sucker Storage folder**





| 内设分隔,设置功能区域 |   |
|-------------|---|
| 让您的收纳整齐有序   | - |









### Stainless steel cutlery



#### tool ki