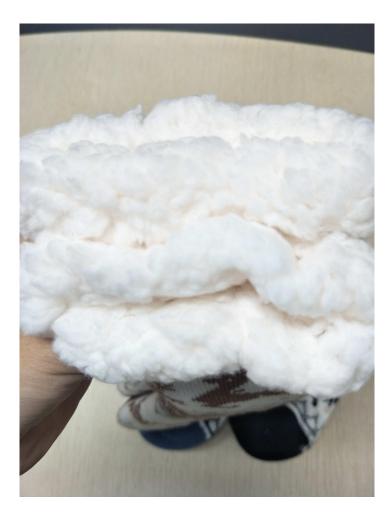

3pcs hex keys |  |



#### notebook Gift





## towel gift 2pcs





#### Hover Ball15cm









#### Kitchen knives









#### Mosquito-curtain soft magnetic door







#### Toothbrush set 2 Toothbrush a cup



#### Stationary set



#### tool kit





#### Cosmetic bag



#### **Correction band**



# glass bowl









## porcelain cup



#### cushion





#### crawl cushion





# U-shaped pillow





¥ 8.00

≥3000 个

# Night light













#### Food container





## Multifunction ruler





### **Multifunction ruler**







#### Move car card







# Rope skipping counter





#### Pedometer











## Radio pedometer





## LED pedometer





### pedometer





## Cooler bag





### cashmere flat cotton boots









# Leather waterproof boots





#### Homesock









# bottle openers









# Inverted drinking Device





16X12X17.5CM

#### Cup cover insulation pad







# LED Pet straps





#### small bag



・正面・

・背面・





・顶部・

・侧面・



# Bathing tools







## Flannel blanket







### **Cosmetic bag**











Evening bride

Allure

Feather



# Passport bag





## Portable beach bag



【产品尺寸】: 长 37X 宽 20X 高 35 (高不含包背带) cm





#### Fresh cover for food





# slippers





### Pedicure