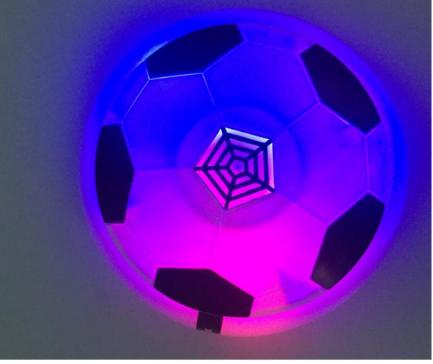

|  |
|------------------|---------------------------------------------------------------|--|
| FOB              | NINGBO                                                        |  |
| inner packing    | white box                                                     |  |
| MOQ              | 1000                                                          |  |
| Q'ty/Ctn(pcs)    | 60                                                            |  |
| CTN size(cm)     | 27*23.5*23.5                                                  |  |
| G.W./N.W.(kgs)   | 10/9                                                          |  |
| Tool inside      | ol inside 6pcs two sides screw<br>1pc handle<br>3pcs hex keys |  |



#### notebook Gift





## towel gift 2pcs





#### Hover Ball15cm









#### Kitchen knives









#### Mosquito-curtain soft magnetic door







#### Toothbrush set 2 Toothbrush a cup



#### Stationary set



#### tool kit





#### Cosmetic bag



#### **Correction band**



# glass bowl









## porcelain cup



#### cushion





#### crawl cushion





# U-shaped pillow





¥ 8.00

≥3000 个

# Night light













#### Food container





## Multifunction ruler





### **Multifunction ruler**







#### Move car card







# Rope skipping counter





#### Pedometer











## Radio pedometer





## LED pedometer





### pedometer





## Cooler bag





### cashmere flat cotton boots









# Leather waterproof boots





#### Homesock









# bottle openers









# Inverted drinking Device





16X12X17.5CM

#### Cup cove