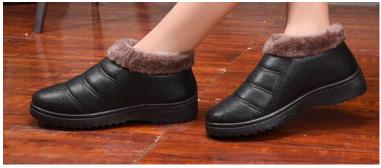

| ol inside 6pcs two sides screw<br>1pc handle<br>3pcs hex keys |  |



#### notebook Gift





## towel gift 2pcs





#### Hover Ball15cm









#### Kitchen knives









#### Mosquito-curtain soft magnetic door







#### Toothbrush set 2 Toothbrush a cup



#### Stationary set



#### tool kit





#### Cosmetic bag



#### **Correction band**



# glass bowl









## porcelain cup



#### cushion





#### crawl cushion





# U-shaped pillow





¥ 8.00

≥3000 个

# Night light













#### Food container





## Multifunction ruler





### **Multifunction ruler**







#### Move car card







# Rope skipping counter





#### Pedometer











## Radio pedometer





## LED pedometer





### pedometer





## Cooler bag





### cashmere flat cotton boots









# Leather waterproof boots





#### Homesock









# bottle openers









# Inverted drinking Device





16X12X17.5CM

#### Cup cover insulation pad







# LED Pet straps





#### small bag



・正面・

・背面・





・顶部・

・侧面・



# Bathing tools







## Flannel blanket







### **Cosmetic bag**











Evening bride

Allure

Feather



# Passport bag





## Portable beach bag



【产品尺寸】: 长 37X 宽 20X 高 35 (高不含包背带) cm





#### Fresh cover for food





# slippers





### Pedicure