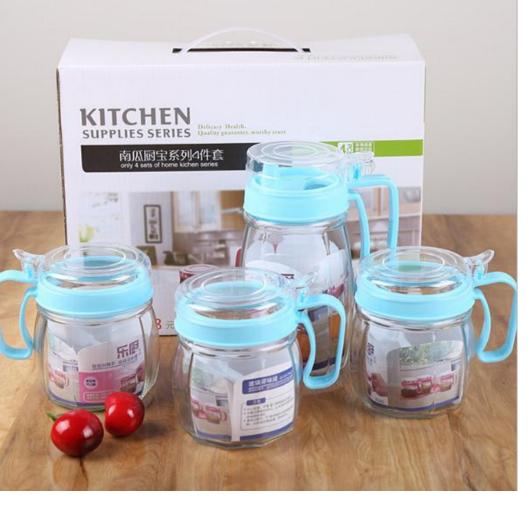

#### **2018 GIFT PRODUCTS**



### Power Bank





#### 26cm Pot









## Folding hat











## Baking brush





### Stainless steel cake mold















# Baking set 3pcs





## Hand-cranked flashlight





### **Imitate Cashmere Scarf**









# Shopping bag





#### Children's environmental tableware







## Double insulated glass cup







## Simple folding stool







#### Manicure set







### Gradient umbrella





### Folding storage box



## Portable folding hat











## Cupping





### high pressure Inflator



## Kitchen seasoning glass jar





### Drain dishes rack









### Portable electronic scale







# Waterproof folding luggage Bag









### Rainbow umbrella



#### Oil pot, seasoning glass jar, omelette pot





#### Kettle and cup





#### **Sucker Storage folder**





| 内设分隔,设置功能区域 |   |
|-------------|---|
| 让您的收纳整齐有序   | - |









### Stainless steel cutlery



#### tool kit



| Product size(cm) | 15.5*6.9*5.2                                              |  |
|------------------|-----------------------------------------------------------|--|
| FOB              | NINGBO                                                    |  |
| inner packing    | white box                                                 |  |
| MOQ              | 2000                                                      |  |
| Q'ty/Ctn(