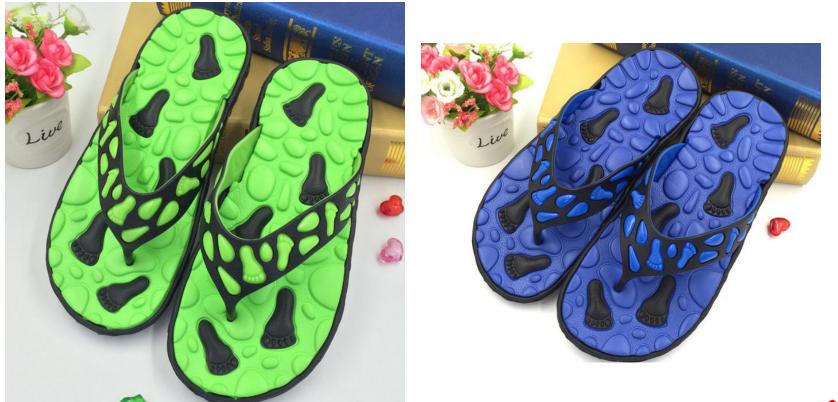

# Night light













#### Food container





## Multifunction ruler





### **Multifunction ruler**







#### Move car card







# Rope skipping counter





#### Pedometer











## Radio pedometer





## LED pedometer





### pedometer





## Cooler bag





### cashmere flat cotton boots









# Leather waterproof boots





#### Homesock









# bottle openers









# Inverted drinking Device





16X12X17.5CM

#### Cup cover insulation pad







# LED Pet straps





#### small bag



・正面・

・背面・





・顶部・

・侧面・



# Bathing tools







## Flannel blanket







### **Cosmetic bag**











Evening bride

Allure

Feather



# Passport bag





## Portable beach bag



【产品尺寸】: 长 37X 宽 20X 高 35 (高不含包背带) cm





#### Fresh cover for food





# slippers





### Pedicure