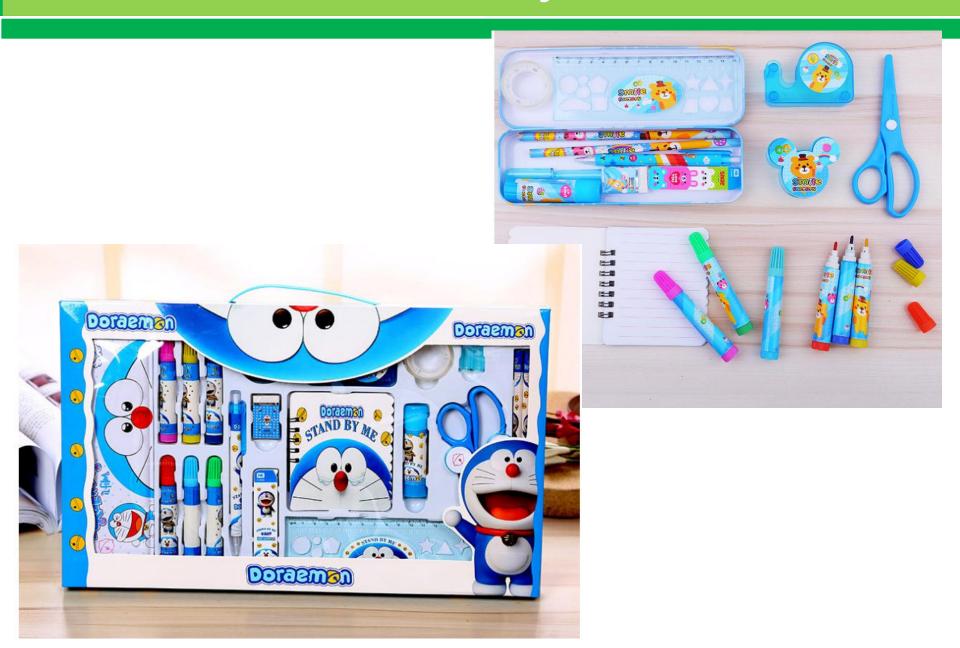

|  |
| inner packing    | white box                                                     |  |
| MOQ              | 1000                                                          |  |
| Q'ty/Ctn(pcs)    | 60                                                            |  |
| CTN size(cm)     | 27*23.5*23.5                                                  |  |
| G.W./N.W.(kgs)   | 10/9                                                          |  |
| Tool inside      | ol inside 6pcs two sides screw<br>1pc handle<br>3pcs hex keys |  |



#### notebook Gift





## towel gift 2pcs





#### Hover Ball15cm









#### Kitchen knives









#### Mosquito-curtain soft magnetic door







#### Toothbrush set 2 Toothbrush a cup



#### Stationary set



#### tool kit





#### Cosmetic bag



#### **Correction band**



# glass bowl









## porcelain cup



#### cushion





#### crawl cushion





# U-shaped pillow





¥ 8.00

≥3000 个

# Night light













#### Food container





## Multifunction ruler





### **Multifunction ruler**







#### Move car card







# Rope skipping counter





#### Pedometer











## Radio pedometer





## LED pedometer





### pedometer





## Cooler bag





### cashmere flat cotton boots









# Leather waterproof boots





#### Homesock









# bottle openers









# Inverted drinking Device





16X12X17.5CM

#### Cup cover insulation pad







# LED Pet straps





#### small bag



・正面・

・背面・





・顶部・

・侧面・



# Bathing tools







## Flannel blanket







###