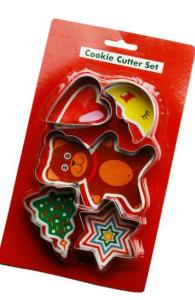

#### **2018 GIFT PRODUCTS**



### Power Bank





#### 26cm Pot









## Folding hat











## Baking brush





### Stainless steel cake mold















# Baking set 3pcs





## Hand-cranked flashlight





### **Imitate Cashmere Scarf**









# Shopping bag





#### Children's environmental tableware







## Double insulated glass cup







## Simple folding stool







#### Manicure set







### Gradient umbrella





### Folding storage box



## Portable folding hat











## Cupping





### high pressure Inflator



## Kitchen seasoning glass jar





### Drain dishes rack









### Portable electronic scale







# Waterproof folding luggage Bag









### Rainbow umbrella



#### Oil pot, seasoning glass jar, omelette pot





#### Kettle and cup





#### **Sucker Storage folder**





| 内设分隔,设置功能区域 |   |
|-------------|---|
| 让您的收纳整齐有序   | - |









### Stainless steel cutlery



#### tool kit



| Pro