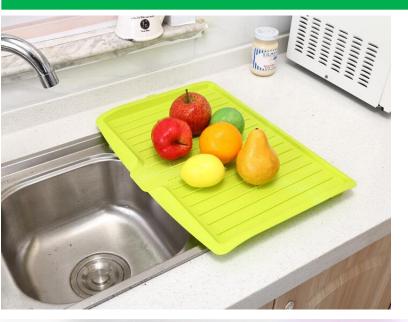

#### **2018 GIFT PRODUCTS**



### Power Bank





#### 26cm Pot









## Folding hat











## Baking brush





### Stainless steel cake mold















# Baking set 3pcs





## Hand-cranked flashlight





### **Imitate Cashmere Scarf**









# Shopping bag





#### Children's environmental tableware







## Double insulated glass cup







## Simple folding stool







#### Manicure set







### Gradient umbrella





### Folding storage box



## Portable folding hat











## Cupping





### high pressure Inflator



## Kitchen seasoning glass jar





### Drain dishes rack









### Portable electronic scale







# Waterproof folding luggage Bag









### Rainbow umbrella



#### Oil pot, seasoning glass jar, omelette pot





#### Kettle and cup





#### **Sucker Storage folder**





| 内设分隔,设置功能区域 |   |
|-------------|---|
| 让您的收纳整齐有序   | - |









### Stainless steel cutlery



#### tool kit



| Product size(cm) | 15.5*6.9*5.2                                              |  |
|------------------|-----------------------------------------------------------|--|
| FOB              | NINGBO                                                    |  |
| inner packing    | white box                                                 |  |
| MOQ              | 2000                                                      |  |
| Q'ty/Ctn(pcs)    | 50