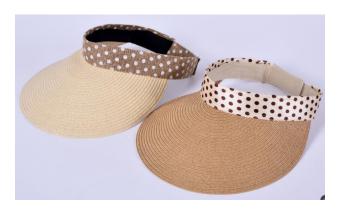

#### **2018 GIFT PRODUCTS**



### Power Bank





#### 26cm Pot









## Folding hat











## Baking brush





### Stainless steel cake mold















# Baking set 3pcs





## Hand-cranked flashlight





### **Imitate Cashmere Scarf**









# Shopping bag





#### Children's environmental tableware







## Double insulated glass cup







## Simple folding stool







#### Manicure set







### Gradient umbrella





### Folding storage box



## Portable folding hat











## Cupping





### high pressure Inflator



## Kitchen seasoning glass jar





### Drain dishes rack









### Portable electronic scale







# Waterproof folding luggage Bag









### Rainbow umbrella



#### Oil pot, seasoning glass jar, omelette pot





#### Kettle and cup





#### **Sucker Storage folder**





| 内设分隔,设置功能区域 |   |
|-------------|---|
| 让您的收纳整齐有序   | - |









### Stainless steel cutlery



#### tool kit



| Product size(cm) | 15.5*6.9*5.2                                              |  |
|------------------|-----------------------------------------------------------|--|
| FOB              | NINGBO                                                    |  |
| inner packing    | white box                                                 |  |
| MOQ