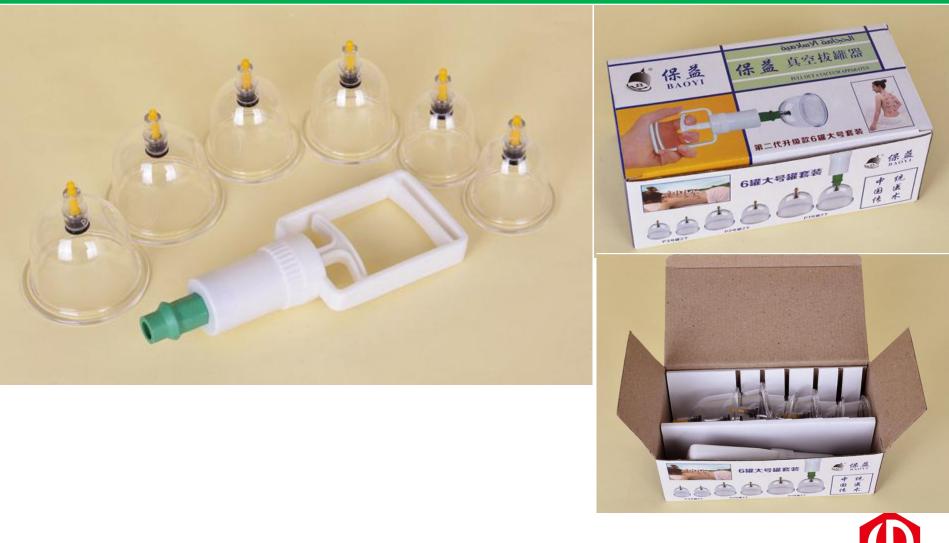

#### **2018 GIFT PRODUCTS**



### Power Bank





#### 26cm Pot









## Folding hat











## Baking brush





### Stainless steel cake mold















# Baking set 3pcs





## Hand-cranked flashlight





### **Imitate Cashmere Scarf**









# Shopping bag





#### Children's environmental tableware







## Double insulated glass cup







## Simple folding stool







#### Manicure set







### Gradient umbrella





### Folding storage box



## Portable folding hat











## Cupping





### high pressure Inflator



## Kitchen seasoning glass jar





### Drain dishes rack









### Portable electronic scale







# Waterproof folding luggage Bag









### Rainbow umbrella



#### Oil pot, seasoning glass jar, omelette pot





#### Kettle and cup





#### **Sucker Storage folder**





| 内设分隔,设置功能区域 |   |
|-------------|---|
| 让您的收纳整齐有序   | - |









### Stainless steel cutlery



#### tool kit



| Product size(cm) | 15.5*6.9*5.2                                              |  |
|------------------|-----------------------------------------------------------|--|
| FOB              | NINGBO                                                    |  |
| inner packing    | white box                                                 |  |
| MOQ              | 2000