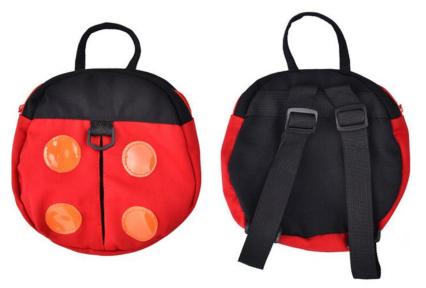

magnetic door







#### Toothbrush set 2 Toothbrush a cup



#### Stationary set



#### tool kit





#### Cosmetic bag



#### **Correction band**



# glass bowl









## porcelain cup



#### cushion





#### crawl cushion





# U-shaped pillow





¥ 8.00

≥3000 个

# Night light













#### Food container





## Multifunction ruler





### **Multifunction ruler**







#### Move car card







# Rope skipping counter





#### Pedometer











## Radio pedometer





## LED pedometer





### pedometer





## Cooler bag





### cashmere flat cotton boots









# Leather waterproof boots





#### Homesock









# bottle openers









# Inverted drinking Device





16X12X17.5CM

#### Cup cover insulation pad







# LED Pet straps





#### small bag



・正面・

・背面・





・顶部・

・侧面・



# Bathing tools







## Flannel blanket







### **Cosmetic bag**











Evening bride

Allure

Feather



# Passport bag





## Portable beach bag



【产品尺寸】: 长 37X 宽 20X 高 35 (高不含包背带) cm





#### Fresh cover for food





# slippers





### Pedicure