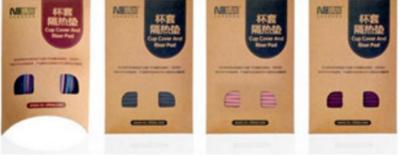

nives









#### Mosquito-curtain soft magnetic door







#### Toothbrush set 2 Toothbrush a cup



#### Stationary set



#### tool kit





#### Cosmetic bag



#### **Correction band**



# glass bowl









## porcelain cup



#### cushion





#### crawl cushion





# U-shaped pillow





¥ 8.00

≥3000 个

# Night light













#### Food container





## Multifunction ruler





### **Multifunction ruler**







#### Move car card







# Rope skipping counter





#### Pedometer











## Radio pedometer





## LED pedometer





### pedometer





## Cooler bag





### cashmere flat cotton boots









# Leather waterproof boots





#### Homesock









# bottle openers









# Inverted drinking Device





16X12X17.5CM

#### Cup cover insulation pad







# LED Pet straps





#### small bag



・正面・

・背面・





・顶部・

・侧面・



# Bathing tools







## Flannel blanket







### **Cosmetic bag**











Evening bride

Allure

Feather



# Passport bag





## Portable beach bag



【产品尺寸】: 长 37X 宽 20X 高 35 (高不含包背带) cm





#### Fresh cover for food





# slippers





### Pedicure