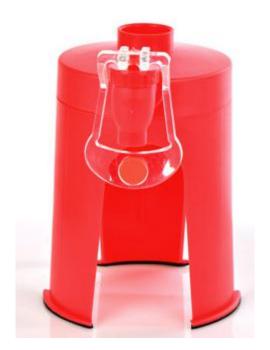

#### Hover Ball15cm









#### Kitchen knives









#### Mosquito-curtain soft magnetic door







#### Toothbrush set 2 Toothbrush a cup



#### Stationary set



#### tool kit





#### Cosmetic bag



#### **Correction band**



# glass bowl









## porcelain cup



#### cushion





#### crawl cushion





# U-shaped pillow





¥ 8.00

≥3000 个

# Night light













#### Food container





## Multifunction ruler





### **Multifunction ruler**







#### Move car card







# Rope skipping counter





#### Pedometer











## Radio pedometer





## LED pedometer





### pedometer





## Cooler bag





### cashmere flat cotton boots









# Leather waterproof boots





#### Homesock









# bottle openers









# Inverted drinking Device





16X12X17.5CM

#### Cup cover insulation pad







# LED Pet straps





#### small bag



・正面・

・背面・





・顶部・

・侧面・



# Bathing tools







## Flannel blanket







### **Cosmetic bag**











Evening bride

Allure

Feather



# Passport bag





## Portable beach bag



【产品尺寸】: 长 37X 宽 20X 高 35 (高不含包背带) cm





#### Fresh cover for food





# slippers





### Pedicure