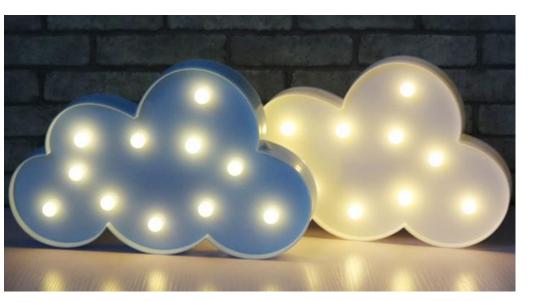

|  |
| Q'ty/Ctn(pcs)    | 60                                                            |  |
| CTN size(cm)     | 27*23.5*23.5                                                  |  |
| G.W./N.W.(kgs)   | 10/9                                                          |  |
| Tool inside      | ol inside 6pcs two sides screw<br>1pc handle<br>3pcs hex keys |  |



#### notebook Gift





## towel gift 2pcs





#### Hover Ball15cm









#### Kitchen knives









#### Mosquito-curtain soft magnetic door







#### Toothbrush set 2 Toothbrush a cup



#### Stationary set



#### tool kit





#### Cosmetic bag



#### **Correction band**



# glass bowl









## porcelain cup



#### cushion





#### crawl cushion





# U-shaped pillow





¥ 8.00

≥3000 个

# Night light













#### Food container





## Multifunction ruler





### **Multifunction ruler**







#### Move car card







# Rope skipping counter





#### Pedometer











## Radio pedometer





## LED pedometer





### pedometer





## Cooler bag





### cashmere flat cotton boots









# Leather waterproof boots





#### Homesock









# bottle openers









# Inverted drinking Device





16X12X17.5CM

#### Cup cover insulation pad







# LED Pet straps





#### small bag



・正面・

・背面・





・顶部・

・侧面・



# Bathing tools







## Flannel blanket







### **Cosmetic bag**











Evening bride

Allure

Feather



# Passport bag





## Portable beach bag



【产品尺寸】: 长 37X 宽 20X 高 35 (高不含包背带) cm





#### Fresh cover for food





# slippers





### Pedicure