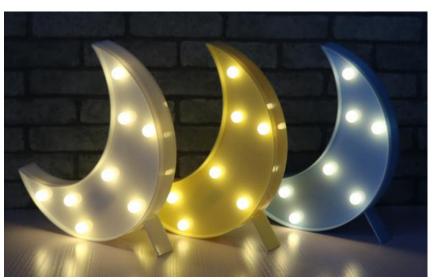

|  |
| Q'ty/Ctn(pcs)    | 60                                                            |  |
| CTN size(cm)     | 27*23.5*23.5                                                  |  |
| G.W./N.W.(kgs)   | 10/9                                                          |  |
| Tool inside      | ol inside 6pcs two sides screw<br>1pc handle<br>3pcs hex keys |  |



#### notebook Gift





## towel gift 2pcs





#### Hover Ball15cm









#### Kitchen knives









#### Mosquito-curtain soft magnetic door







#### Toothbrush set 2 Toothbrush a cup



#### Stationary set



#### tool kit





#### Cosmetic bag



#### **Correction band**



# glass bowl









## porcelain cup



#### cushion





#### crawl cushion





# U-shaped pillow





¥ 8.00

≥3000 个

# Night light













#### Food container





## Multifunction ruler





### **Multifunction ruler**







#### Move car card







# Rope skipping counter





#### Pedometer











## Radio pedometer





## LED pedometer





### pedometer





## Cooler bag





### cashmere flat cotton boots









# Leather waterproof boots





#### Homesock









# bottle openers









# Inverted drinking Device





16X12X17.5CM

#### Cup cover insulation pad







# LED Pet straps





#### small bag



・正面・

・背面・





・顶部・

・侧面・



# Bathing tools







## Flannel blanket







### **Cosmetic bag**











Evening bride

Allure

Feather



# Passport bag





## Portable beach bag



【产品尺寸】: 长 37X 宽 20X 高 35 (高不含包背带) cm





#### Fresh cover for food





# slippers





### Pedicure