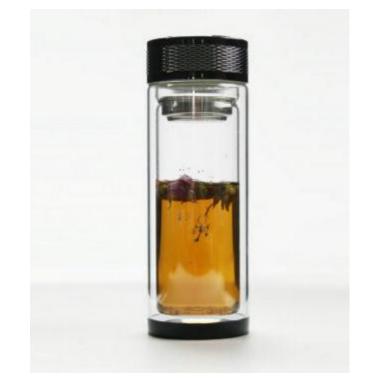

#### **2018 GIFT PRODUCTS**



### Power Bank





#### 26cm Pot









## Folding hat











## Baking brush





### Stainless steel cake mold















# Baking set 3pcs





## Hand-cranked flashlight





### **Imitate Cashmere Scarf**









# Shopping bag





#### Children's environmental tableware







## Double insulated glass cup







## Simple folding stool







#### Manicure set







### Gradient umbrella





### Folding storage box



## Portable folding hat











## Cupping





### high pressure Inflator



## Kitchen seasoning glass jar





### Drain dishes rack









### Portable electronic scale







# Waterproof folding luggage Bag









### Rainbow umbrella



#### Oil pot, seasoning glass jar, omelette pot





#### Kettle and cup





#### **Sucker Storage folder**





| 内设分隔,设置功能区域 |   |
|-------------|---|
| 让您的收纳整齐有序   | - |









### Stainless steel cutlery



#### tool kit



| Product size(cm) | 15.5*6.9*5.2                                              |  |
|------------------|-----------------------------------------------------------|--|
| FOB              | NINGBO