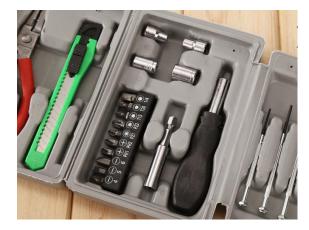

#### tool kit

| Product size(cm) | 11*7*2                                                        |  |
|------------------|---------------------------------------------------------------|--|
| FOB              | NINGBO                                                        |  |
| inner packing    | white box                                                     |  |
| MOQ              | 1000                                                          |  |
| Q'ty/Ctn(pcs)    | 60                                                            |  |
| CTN size(cm)     | 27*23.5*23.5                                                  |  |
| G.W./N.W.(kgs)   | 10/9                                                          |  |
| Tool inside      | ol inside 6pcs two sides screw<br>1pc handle<br>3pcs hex keys |  |