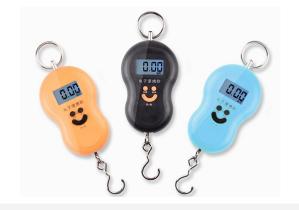

#### **2018 GIFT PRODUCTS**



### Power Bank





#### 26cm Pot









## Folding hat











## Baking brush





### Stainless steel cake mold















# Baking set 3pcs





## Hand-cranked flashlight





### **Imitate Cashmere Scarf**









# Shopping bag





#### Children's environmental tableware







## Double insulated glass cup







## Simple folding stool







#### Manicure set







### Gradient umbrella





### Folding storage box



## Portable folding hat











## Cupping





### high pressure Inflator



## Kitchen seasoning glass jar





### Drain dishes rack









### Portable electronic scale







# Waterproof folding luggage Bag









### Rainbow umbrella



#### Oil pot, seasoning glass jar, omelette pot





#### Kettle and cup





#### **Sucker Storage folder**





| 内设分隔,设置功能区域 |   |
|-------------|---|
| 让您的收纳整齐有序   | - |









### Stainless steel cutlery



#### tool kit



| Product size(cm) | 15.5*6.9*5.2                                              |  |
|------------------|-----------------------------------------------------------|--|
| FOB              | NINGBO                                                    |  |
| inner packing    | white box                                                 |  |
| MOQ              | 2000                                                      |  |
| Q'ty/Ctn(pcs)    | 50