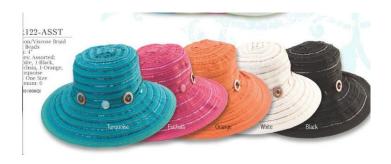

#### **2018 GIFT PRODUCTS**



### Power Bank





#### 26cm Pot









## Folding hat











## Baking brush





### Stainless steel cake mold















# Baking set 3pcs





## Hand-cranked flashlight





### **Imitate Cashmere Scarf**









# Shopping bag





#### Children's environmental tableware







## Double insulated glass cup







## Simple folding stool







#### Manicure set







### Gradient umbrella





### Folding storage box



## Portable folding hat











## Cupping





### high pressure Inflator



## Kitchen seasoning glass jar





### Drain dishes rack









### Portable electronic scale







# Waterproof folding luggage Bag









### Rainbow umbrella



#### Oil pot, seasoning glass jar, omelette pot





#### Kettle and cup





#### **Sucker Storage folder**





| 内设分隔,设置功能区域 |   |
|-------------|---|
| 让您的收纳整齐有