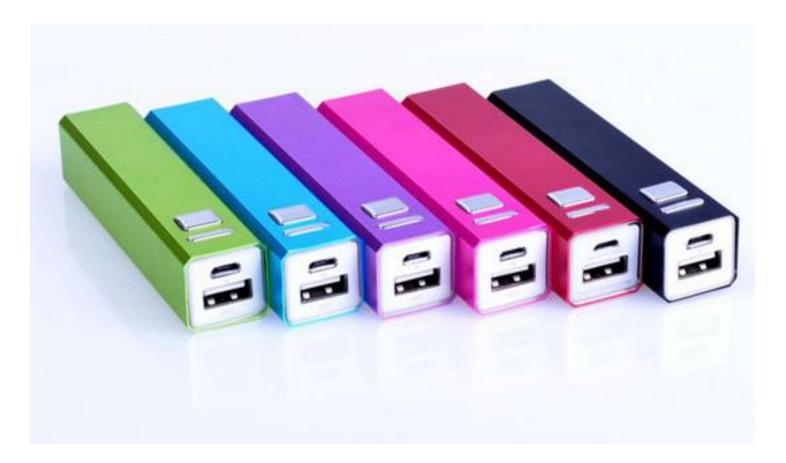

#### **2018 GIFT PRODUCTS**



### Power Bank





#### 26cm Pot









## Folding hat











## Baking brush





### Stainless steel cake mold















# Baking set 3pcs





## Hand-cranked flashlight





### **Imitate Cashmere Scarf**









# Shopping bag





#### Children's environmental tableware







## Double insulated glass cup







## Simple folding stool







#### Manicure set







### Gradient umbrella





### Folding storage box



## Portable folding hat











## Cupping





### high pressure Inflator



## Kitchen seasoning glass jar





### Drain dishes rack









### Portable electronic scale







# Waterproof folding luggage Bag









### Rainbow umbrella



#### Oil pot, seasoning glass jar, omelette pot





#### Kettle and cup





#### **Sucker Storage folder**





| 内设分隔,