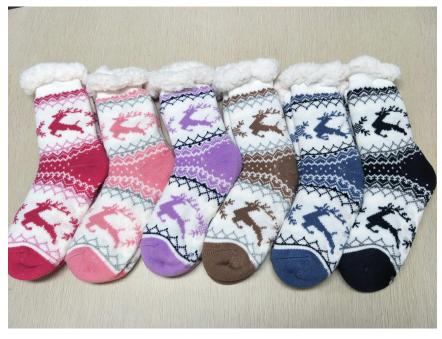

cs hex keys |  |



#### notebook Gift





## towel gift 2pcs





#### Hover Ball15cm









#### Kitchen knives









#### Mosquito-curtain soft magnetic door







#### Toothbrush set 2 Toothbrush a cup



#### Stationary set



#### tool kit





#### Cosmetic bag



#### **Correction band**



# glass bowl









## porcelain cup



#### cushion





#### crawl cushion





# U-shaped pillow





¥ 8.00

≥3000 个

# Night light













#### Food container





## Multifunction ruler





### **Multifunction ruler**







#### Move car card







# Rope skipping counter





#### Pedometer











## Radio pedometer





## LED pedometer





### pedometer





## Cooler bag





### cashmere flat cotton boots









# Leather waterproof boots





#### Homesock









# bottle openers









# Inverted drinking Device





16X12X17.5CM

#### Cup cover insulation pad







# LED Pet straps





#### small bag



・正面・

・背面・





・顶部・

・侧面・



# Bathing tools







## Flannel blanket







### **Cosmetic bag**











Evening bride

Allure

Feather



# Passport bag





## Portable beach bag



【产品尺寸】: 长 37X 宽 20X 高 35 (高不含包背带) cm





#### Fresh cover for food





# slippers





### Pedicure