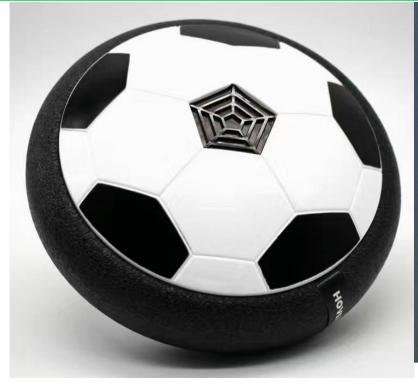

|  |
|------------------|---------------------------------------------------------------|--|
| FOB              | NINGBO                                                        |  |
| inner packing    | white box                                                     |  |
| MOQ              | 1000                                                          |  |
| Q'ty/Ctn(pcs)    | 60                                                            |  |
| CTN size(cm)     | 27*23.5*23.5                                                  |  |
| G.W./N.W.(kgs)   | 10/9                                                          |  |
| Tool inside      | ol inside 6pcs two sides screw<br>1pc handle<br>3pcs hex keys |  |



#### notebook Gift





## towel gift 2pcs





#### Hover Ball15cm









#### Kitchen knives









#### Mosquito-curtain soft magnetic door







#### Toothbrush set 2 Toothbrush a cup



#### Stationary set



#### tool kit





#### Cosmetic bag



#### **Correction band**



# glass bowl









## porcelain cup



#### cushion





#### crawl cushion





# U-shaped pillow





¥ 8.00

≥3000 个

# Night light













#### Food container





## Multifunction ruler





### **Multifunction ruler**







#### Move car card







# Rope skipping counter





#### Pedometer











## Radio pedometer





## LED pedometer





### pedometer





## Cooler bag





### cashmere flat cotton boots









# Leather waterproof boots





#### Homesock









# bottle openers









# Inverted drinking Device





16X12X17.5CM

#### Cup co