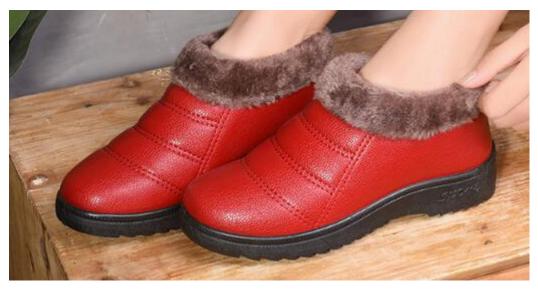

| ol inside 6pcs two sides screw<br>1pc handle<br>3pcs hex keys |  |



#### notebook Gift





## towel gift 2pcs





#### Hover Ball15cm









#### Kitchen knives









#### Mosquito-curtain soft magnetic door







#### Toothbrush set 2 Toothbrush a cup



#### Stationary set



#### tool kit





#### Cosmetic bag



#### **Correction band**



# glass bowl









## porcelain cup



#### cushion





#### crawl cushion





# U-shaped pillow





¥ 8.00

≥3000 个

# Night light













#### Food container





## Multifunction ruler





### **Multifunction ruler**







#### Move car card







# Rope skipping counter





#### Pedometer











## Radio pedometer





## LED pedometer





### pedometer





## Cooler bag





### cashmere flat cotton boots









# Leather waterproof boots





#### Homesock









# bottle openers









# Inverted drinking Device





16X12X17.5CM

#### Cup cover insulation pad







# LED Pet straps





#### small bag



・正面・

・背面・





・顶部・

・侧面・



# Bathing tools







## Flannel blanket







### **Cosmetic bag**











Evening bride

Allure

Feather



# Passport bag





## Portable beach bag



【产品尺寸】: 长 37X 宽 20X 高 35 (高不含包背带) cm





#### Fresh cover for food





# slippers





### Pedicure