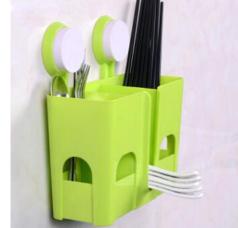

#### **Sucker Storage folder**

| 内设分隔,设置功能区域 |   |
|-------------|---|
| 让您的收纳整齐有序   | - |