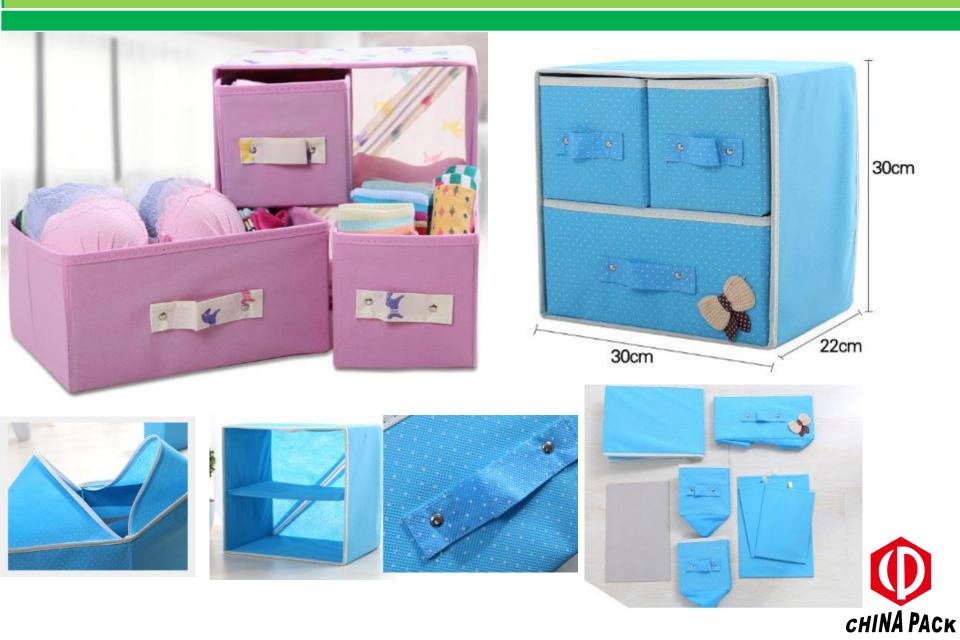

#### **2018 GIFT PRODUCTS**



### Power Bank





#### 26cm Pot









## Folding hat











## Baking brush





### Stainless steel cake mold















# Baking set 3pcs





## Hand-cranked flashlight





### **Imitate Cashmere Scarf**









# Shopping bag





#### Children's environmental tableware







## Double insulated glass cup







## Simple folding stool







#### Manicure set







### Gradient umbrella





### Folding storage box



## Portable folding hat











## Cupping





### high pressure Inflator



## Kitchen seasoning glass jar





### Drain dishes rack









### Portable electronic scale







# Waterproof folding luggage Bag









### Rainbow umbrella



#### Oil pot, seasoning glass jar, omelette pot





#### Kettle and cup





#### **Sucker Storage folder**





| 内设分隔,设置功能区域 |   |
|-------------|---|
| 让您的收纳整齐有序   | - |









### Stainless steel cutlery



#### tool kit



| Product size(cm) | 15.5*6.9*5.2                                              |  |
|------------------|-----------------------------------------------------------|--|
| FOB              | NINGBO                                                    |  |
| inner packing    | white box