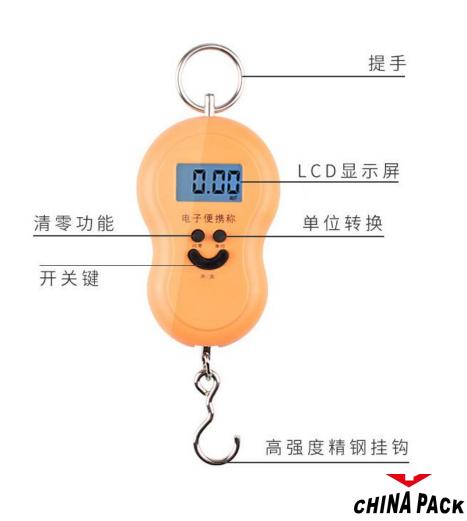

#### **2018 GIFT PRODUCTS**



### Power Bank





#### 26cm Pot









## Folding hat











## Baking brush





### Stainless steel cake mold















# Baking set 3pcs





## Hand-cranked flashlight





### **Imitate Cashmere Scarf**









# Shopping bag





#### Children's environmental tableware







## Double insulated glass cup







## Simple folding stool







#### Manicure set







### Gradient umbrella





### Folding storage box



## Portable folding hat











## Cupping





### high pressure Inflator



## Kitchen seasoning glass jar





### Drain dishes rack









### Portable electronic scale







# Waterproof folding luggage Bag









### Rainbow umbrella



#### Oil pot, seasoning glass jar, omelette pot





#### Kettle and cup





#### **Sucker Storage folder**





| 内设分隔,设置功能区域 |   |
|-------------|---|
| 让您的收纳整齐有序   | - |









### Stainless steel cutlery



#### tool kit



| Product size(cm) | 15.5*6.9*5.2                                              |  |
|------------------|-----------------------------------------------------------|--|
| FOB              | NINGBO                                                    |  |
| inner packing    | white box                                                 |  |
| MOQ              | 2000                                                      |  |
| Q'ty/Ctn(pcs)    | 50                                                        |