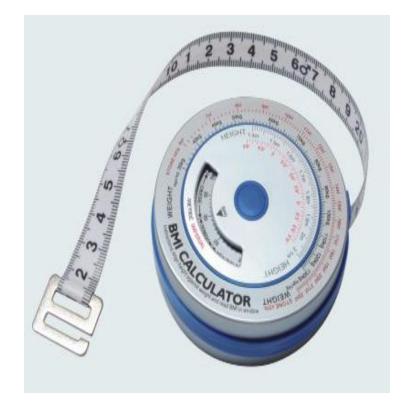

|  |
| CTN size(cm)     | 27*23.5*23.5                                                  |  |
| G.W./N.W.(kgs)   | 10/9                                                          |  |
| Tool inside      | ol inside 6pcs two sides screw<br>1pc handle<br>3pcs hex keys |  |



#### notebook Gift





## towel gift 2pcs





#### Hover Ball15cm









#### Kitchen knives









#### Mosquito-curtain soft magnetic door







#### Toothbrush set 2 Toothbrush a cup



#### Stationary set



#### tool kit





#### Cosmetic bag



#### **Correction band**



# glass bowl









## porcelain cup



#### cushion





#### crawl cushion





# U-shaped pillow





¥ 8.00

≥3000 个

# Night light













#### Food container





## Multifunction ruler





### **Multifunction ruler**







#### Move car card







# Rope skipping counter





#### Pedometer











## Radio pedometer





## LED pedometer





### pedometer





## Cooler bag





### cashmere flat cotton boots









# Leather waterproof boots





#### Homesock









# bottle openers









# Inverted drinking Device





16X12X17.5CM

#### Cup cover insulation pad







# LED Pet straps





#### small bag



・正面・

・背面・





・顶部・

・侧面・



# Bathing tools







## Flannel blanket







### **Cosmetic bag**











Evening bride

Allure

Feather



# Passport bag





## Portable beach bag



【产品尺寸】: 长 37X 宽 20X 高 35 (高不含包背带) cm





#### Fresh cover for food





# slippers





### Pedicure