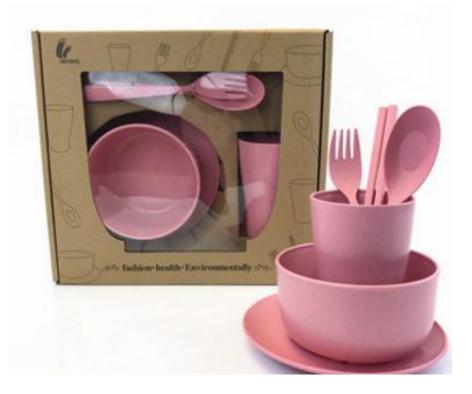

#### **2018 GIFT PRODUCTS**



### Power Bank





#### 26cm Pot









## Folding hat











## Baking brush





### Stainless steel cake mold















# Baking set 3pcs





## Hand-cranked flashlight





### **Imitate Cashmere Scarf**









# Shopping bag





#### Children's environmental tableware







## Double insulated glass cup







## Simple folding stool







#### Manicure set







### Gradient umbrella





### Folding storage box



## Portable folding hat











## Cupping





### high pressure Inflator



## Kitchen seasoning glass jar





### Drain dishes rack









### Portable electronic scale







# Waterproof folding luggage Bag









### Rainbow umbrella



#### Oil pot, seasoning glass jar, omelette pot





#### Kettle and cup





#### **Sucker Storage folder**





| 内设分隔,设置功能区域 |   |
|-------------|---|
| 让您的收纳整齐有序   | - |









### Stainless steel cutlery



#### tool kit



| Product size(cm) | 15.5*6.9*5.2                                              |  |
|------------------|-----------------------------------------------------------|-