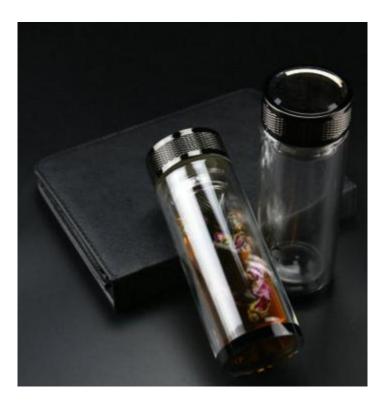

#### **2018 GIFT PRODUCTS**



### Power Bank





#### 26cm Pot









## Folding hat











## Baking brush





### Stainless steel cake mold















# Baking set 3pcs





## Hand-cranked flashlight





### **Imitate Cashmere Scarf**









# Shopping bag





#### Children's environmental tableware







## Double insulated glass cup







## Simple folding stool







#### Manicure set







### Gradient umbrella





### Folding storage box



## Portable folding hat











## Cupping





### high pressure Inflator



## Kitchen seasoning glass jar





### Drain dishes rack









### Portable electronic scale







# Waterproof folding luggage Bag









### Rainbow umbrella



#### Oil pot, seasoning glass jar, omelette pot





#### Kettle and cup





#### **Sucker Storage folder**





| 内设分隔,设置功能区域 |   |
|-------------|---|
| 让您的收纳整齐有序   | - |









### Stainless steel cutlery



#### tool kit



| Product size(cm) | 15.5*6.9*5.2                                              |  |
|------------------|-----------------------------------------------------------|--|
| FOB              | NINGBO