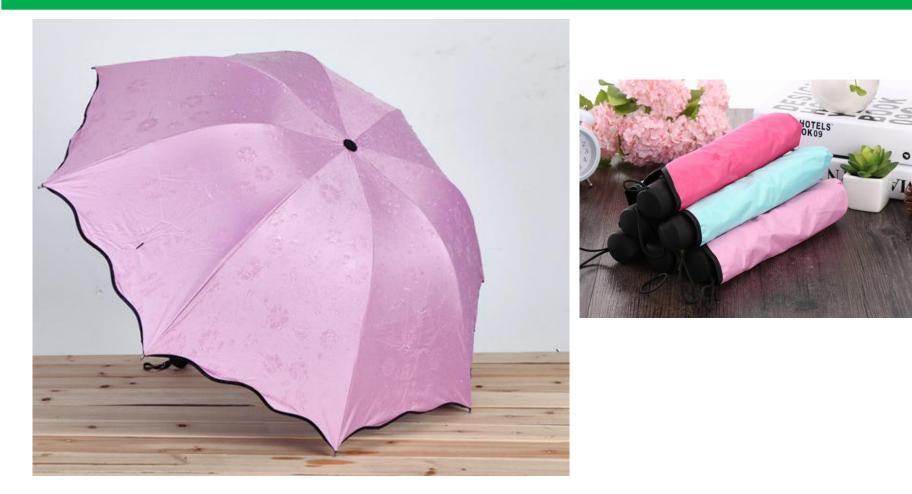

#### **2018 GIFT PRODUCTS**



### Power Bank





#### 26cm Pot









## Folding hat











## Baking brush





### Stainless steel cake mold















# Baking set 3pcs





## Hand-cranked flashlight





### **Imitate Cashmere Scarf**









# Shopping bag





#### Children's environmental tableware







## Double insulated glass cup







## Simple folding stool







#### Manicure set







### Gradient umbrella





### Folding storage box



## Portable folding hat











## Cupping





### high pressure Inflator



## Kitchen seasoning glass jar





### Drain dishes rack









### Portable electronic scale







# Waterproof folding luggage Bag









### Rainbow umbrella



#### Oil pot, seasoning glass jar, omelette pot





#### Kettle and cup





#### **Sucker Storage folder**





| 内设分隔,设置功能区域 |   |
|-------------|---|
| 让您的收纳整齐有序   | - |









### Stainless steel cutlery



#### tool kit



| Product size(cm) | 15.5*6.9*5.2                                              |  |
|------------------|-----------------------------------------------------------|--|
| FOB              | NINGBO                                                    |  |
| inner packing    | white box