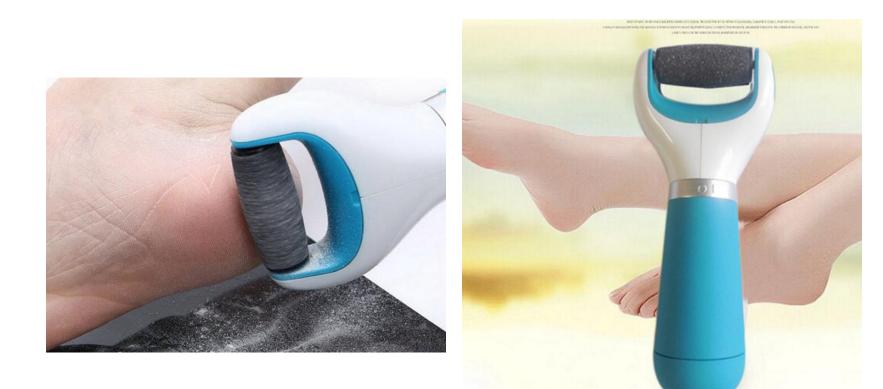

#### Food container





## Multifunction ruler





### **Multifunction ruler**







#### Move car card







# Rope skipping counter





#### Pedometer











## Radio pedometer





## LED pedometer





### pedometer





## Cooler bag





### cashmere flat cotton boots









# Leather waterproof boots





#### Homesock









# bottle openers









# Inverted drinking Device





16X12X17.5CM

#### Cup cover insulation pad







# LED Pet straps





#### small bag



・正面・

・背面・





・顶部・

・侧面・



# Bathing tools







## Flannel blanket







### **Cosmetic bag**











Evening bride

Allure

Feather



# Passport bag





## Portable beach bag



【产品尺寸】: 长 37X 宽 20X 高 35 (高不含包背带) cm





#### Fresh cover for food





# slippers





### Pedicure