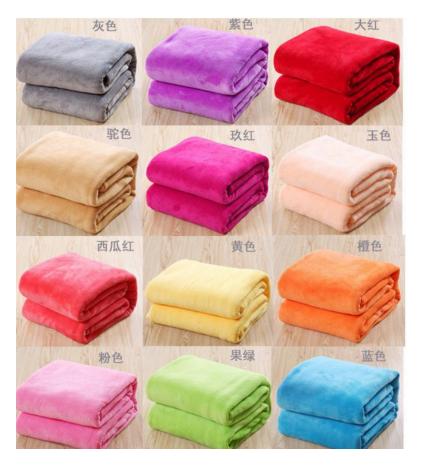

y set



#### tool kit





#### Cosmetic bag



#### **Correction band**



# glass bowl









## porcelain cup



#### cushion





#### crawl cushion





# U-shaped pillow





¥ 8.00

≥3000 个

# Night light













#### Food container





## Multifunction ruler





### **Multifunction ruler**







#### Move car card







# Rope skipping counter





#### Pedometer











## Radio pedometer





## LED pedometer





### pedometer





## Cooler bag





### cashmere flat cotton boots









# Leather waterproof boots





#### Homesock









# bottle openers









# Inverted drinking Device





16X12X17.5CM

#### Cup cover insulation pad







# LED Pet straps





#### small bag



・正面・

・背面・





・顶部・

・侧面・



# Bathing tools







## Flannel blanket







### **Cosmetic bag**











Evening bride

Allure

Feather



# Passport bag





## Portable beach bag



【产品尺寸】: 长 37X 宽 20X 高 35 (高不含包背带) cm





#### Fresh cover for food





# slippers





### Pedicure