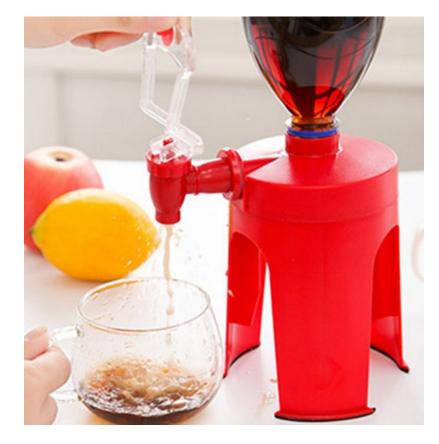

cs





#### Hover Ball15cm









#### Kitchen knives









#### Mosquito-curtain soft magnetic door







#### Toothbrush set 2 Toothbrush a cup



#### Stationary set



#### tool kit





#### Cosmetic bag



#### **Correction band**



# glass bowl









## porcelain cup



#### cushion





#### crawl cushion





# U-shaped pillow





¥ 8.00

≥3000 个

# Night light













#### Food container





## Multifunction ruler





### **Multifunction ruler**







#### Move car card







# Rope skipping counter





#### Pedometer











## Radio pedometer





## LED pedometer





### pedometer





## Cooler bag





### cashmere flat cotton boots









# Leather waterproof boots





#### Homesock









# bottle openers









# Inverted drinking Device





16X12X17.5CM

#### Cup cover insulation pad







# LED Pet straps





#### small bag



・正面・

・背面・





・顶部・

・侧面・



# Bathing tools







## Flannel blanket







### **Cosmetic bag**











Evening bride

Allure

Feather



# Passport bag





## Portable beach bag



【产品尺寸】: 长 37X 宽 20X 高 35 (高不含包背带) cm





#### Fresh cover for food





# slippers





### Pedicure