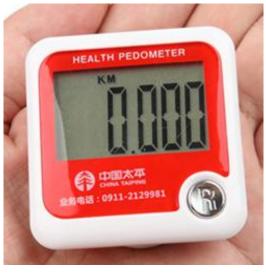

|  |
| G.W./N.W.(kgs)   | 10/9                                                          |  |
| Tool inside      | ol inside 6pcs two sides screw<br>1pc handle<br>3pcs hex keys |  |



#### notebook Gift





## towel gift 2pcs





#### Hover Ball15cm









#### Kitchen knives









#### Mosquito-curtain soft magnetic door







#### Toothbrush set 2 Toothbrush a cup



#### Stationary set



#### tool kit





#### Cosmetic bag



#### **Correction band**



# glass bowl









## porcelain cup



#### cushion





#### crawl cushion





# U-shaped pillow





¥ 8.00

≥3000 个

# Night light













#### Food container





## Multifunction ruler





### **Multifunction ruler**







#### Move car card







# Rope skipping counter





#### Pedometer











## Radio pedometer





## LED pedometer





### pedometer





## Cooler bag





### cashmere flat cotton boots









# Leather waterproof boots





#### Homesock









# bottle openers









# Inverted drinking Device





16X12X17.5CM

#### Cup cover insulation pad







# LED Pet straps





#### small bag



・正面・

・背面・





・顶部・

・侧面・



# Bathing tools







## Flannel blanket







### **Cosmetic bag**











Evening bride

Allure

Feather



# Passport bag





## Portable beach bag



【产品尺寸】: 长 37X 宽 20X 高 35 (高不含包背带) cm





#### Fresh cover for food





# slippers





### Pedicure