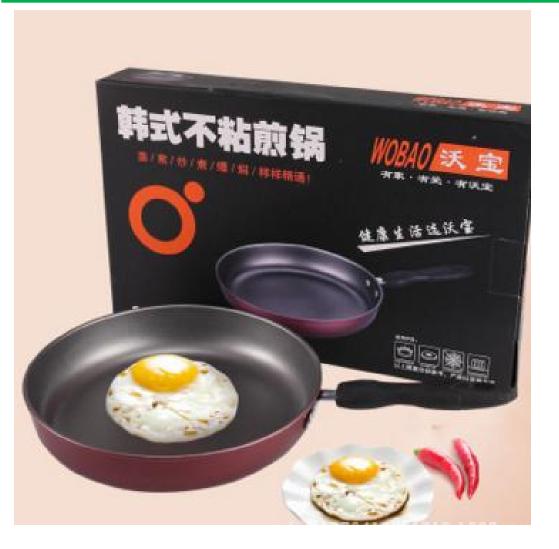

#### **2018 GIFT PRODUCTS**



### Power Bank





#### 26cm Pot









## Folding hat











## Baking brush





### Stainless steel cake mold















# Baking set 3pcs





## Hand-cranked flashlight





### **Imitate Cashmere Scarf**









# Shopping bag





#### Children's environmental tableware







## Double insulated glass cup







## Simple folding stool







#### Manicure set







### Gradient umbrella





### Folding storage box



## Portable folding hat











## Cupping





### high pressure Inflator



## Kitchen seasoning glass jar





### Drain dishes rack









### Portable electronic scale







# Waterproof folding luggage Bag









### Rainbow umbrella



#### Oil pot, seasoning glass jar, omelette pot





#### Kettle and cup





#### **Sucker Storage folder**





| 内设分隔,设置功能区域 |   |
|-----