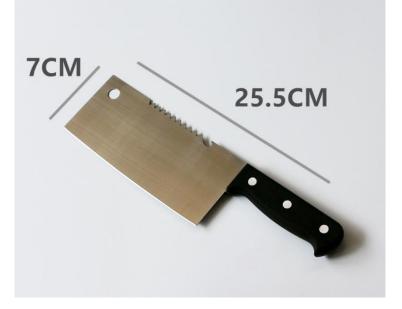

------------|---------------------------------------------------------------|--|
| FOB              | NINGBO                                                        |  |
| inner packing    | white box                                                     |  |
| MOQ              | 1000                                                          |  |
| Q'ty/Ctn(pcs)    | 60                                                            |  |
| CTN size(cm)     | 27*23.5*23.5                                                  |  |
| G.W./N.W.(kgs)   | 10/9                                                          |  |
| Tool inside      | ol inside 6pcs two sides screw<br>1pc handle<br>3pcs hex keys |  |



#### notebook Gift





## towel gift 2pcs





#### Hover Ball15cm









#### Kitchen knives









#### Mosquito-curtain soft magnetic door







#### Toothbrush set 2 Toothbrush a cup



#### Stationary set



#### tool kit





#### Cosmetic bag



#### **Correction band**



# glass bowl









## porcelain cup



#### cushion





#### crawl cushion





# U-shaped pillow





¥ 8.00

≥3000 个

# Night light













#### Food container





## Multifunction ruler





### **Multifunction ruler**







#### Move car card







# Rope skipping counter





#### Pedometer











## Radio pedometer





## LED pedometer





### pedometer





## Cooler bag





### cashmere flat cotton boots









# Leather waterproof boots





#### Homesock









# bottle openers









# Inverted drinking Device





16X12X17.5CM

#### Cup cover insulation pad







# LED