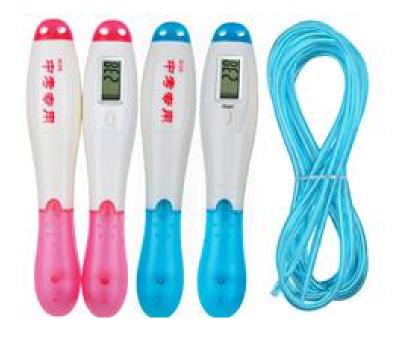

|  |
| G.W./N.W.(kgs)   | 10/9                                                          |  |
| Tool inside      | ol inside 6pcs two sides screw<br>1pc handle<br>3pcs hex keys |  |



#### notebook Gift





## towel gift 2pcs





#### Hover Ball15cm









#### Kitchen knives









#### Mosquito-curtain soft magnetic door







#### Toothbrush set 2 Toothbrush a cup



#### Stationary set



#### tool kit





#### Cosmetic bag



#### **Correction band**



# glass bowl









## porcelain cup



#### cushion





#### crawl cushion





# U-shaped pillow





¥ 8.00

≥3000 个

# Night light













#### Food container





## Multifunction ruler





### **Multifunction ruler**







#### Move car card







# Rope skipping counter





#### Pedometer











## Radio pedometer





## LED pedometer





### pedometer





## Cooler bag





### cashmere flat cotton boots









# Leather waterproof boots





#### Homesock









# bottle openers









# Inverted drinking Device





16X12X17.5CM

#### Cup cover insulation pad







# LED Pet straps





#### small bag



・正面・

・背面・





・顶部・

・侧面・



# Bathing tools







## Flannel blanket







### **Cosmetic bag**











Evening bride

Allure

Feather



# Passport bag





## Portable beach bag



【产品尺寸】: 长 37X 宽 20X 高 35 (高不含包背带) cm





#### Fresh cover for food





# slippers





### Pedicure