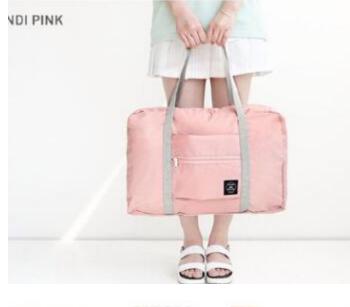

#### **2018 GIFT PRODUCTS**



### Power Bank





#### 26cm Pot









## Folding hat











## Baking brush





### Stainless steel cake mold















# Baking set 3pcs





## Hand-cranked flashlight





### **Imitate Cashmere Scarf**









# Shopping bag





#### Children's environmental tableware







## Double insulated glass cup







## Simple folding stool







#### Manicure set







### Gradient umbrella





### Folding storage box



## Portable folding hat











## Cupping





### high pressure Inflator



## Kitchen seasoning glass jar





### Drain dishes rack









### Portable electronic scale







# Waterproof folding luggage Bag









### Rainbow umbrella



#### Oil pot, seasoning glass jar, omelette pot





#### Kettle and cup





#### **Sucker Storage folder**





| 内设分隔,设置功能区域 |   |
|-------------|---|
| 让您的收纳整齐有序   | - |









### Stainless steel cutlery



#### tool kit



| Product size(cm) | 15.5*6.9*5.2                                              |  |
|------------------|-----------------------------------------------------------|--|
| FOB              | NINGBO                                                    |  |
| inner packing    | white box                                                 |  |
| MOQ              | 2000                                                      |  |
| Q'ty/Ctn(pcs)    | 50                                                        |  |
| CTN size(cm)     | 38*29.5*34.5