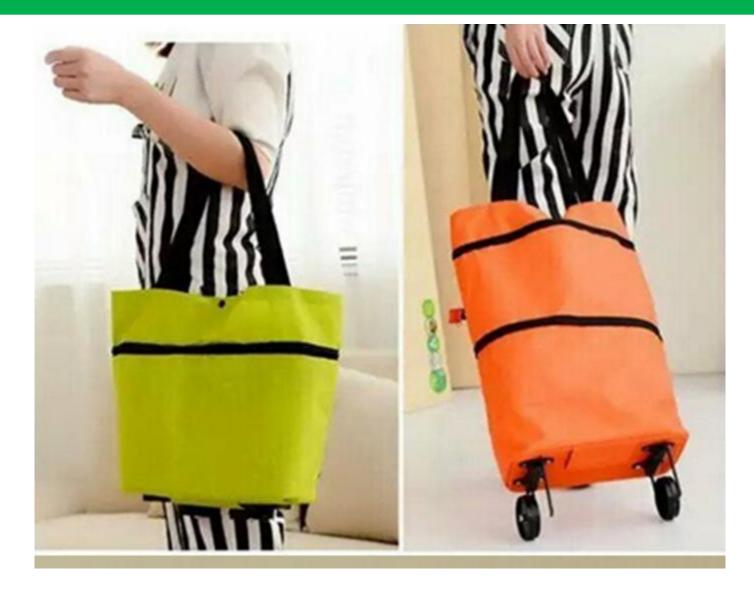

#### **2018 GIFT PRODUCTS**



### Power Bank





#### 26cm Pot









## Folding hat











## Baking brush





### Stainless steel cake mold















# Baking set 3pcs





## Hand-cranked flashlight





### **Imitate Cashmere Scarf**









# Shopping bag





#### Children's environmental tableware







## Double insulated glass cup







## Simple folding stool







#### Manicure set







### Gradient umbrella





### Folding storage box



## Portable folding hat











## Cupping





### high pressure Inflator



## Kitchen seasoning glass jar





### Drain dishes rack









### Portable electronic scale







# Waterproof folding luggage Bag









### Rainbow umbrella



#### Oil pot, seasoning glass jar, omelette pot





#### Kettle and cup





#### **Sucker Storage folder**





| 内设分隔,设置功能区域 |   |
|-------------|---|
| 让您的收纳整齐有序   | - |









### Stainless steel cutlery



#### tool kit



| Product size(cm) | 15.5*6.9*5.2                                              |  |
|------------------|----------------