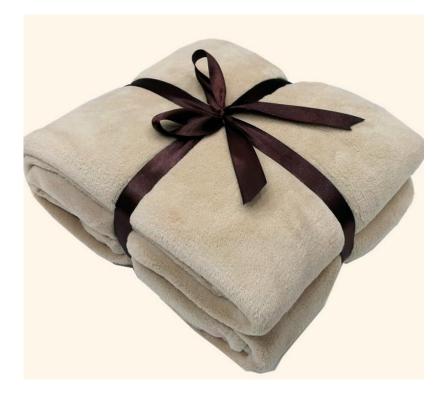

ary set



#### tool kit





#### Cosmetic bag



#### **Correction band**



# glass bowl









## porcelain cup



#### cushion





#### crawl cushion





# U-shaped pillow





¥ 8.00

≥3000 个

# Night light













#### Food container





## Multifunction ruler





### **Multifunction ruler**







#### Move car card







# Rope skipping counter





#### Pedometer











## Radio pedometer





## LED pedometer





### pedometer





## Cooler bag





### cashmere flat cotton boots









# Leather waterproof boots





#### Homesock









# bottle openers









# Inverted drinking Device





16X12X17.5CM

#### Cup cover insulation pad







# LED Pet straps





#### small bag



・正面・

・背面・





・顶部・

・侧面・



# Bathing tools







## Flannel blanket







### **Cosmetic bag**











Evening bride

Allure

Feather



# Passport bag





## Portable beach bag



【产品尺寸】: 长 37X 宽 20X 高 35 (高不含包背带) cm





#### Fresh cover for food





# slippers





### Pedicure