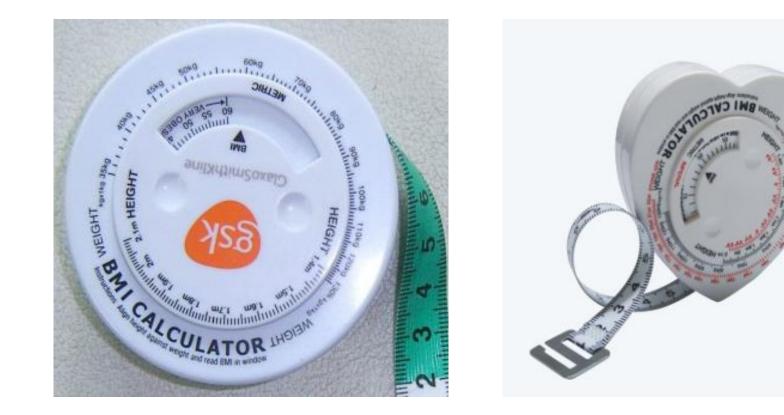

|  |
| CTN size(cm)     | 27*23.5*23.5                                                  |  |
| G.W./N.W.(kgs)   | 10/9                                                          |  |
| Tool inside      | ol inside 6pcs two sides screw<br>1pc handle<br>3pcs hex keys |  |



#### notebook Gift





## towel gift 2pcs





#### Hover Ball15cm









#### Kitchen knives









#### Mosquito-curtain soft magnetic door







#### Toothbrush set 2 Toothbrush a cup



#### Stationary set



#### tool kit





#### Cosmetic bag



#### **Correction band**



# glass bowl









## porcelain cup



#### cushion





#### crawl cushion





# U-shaped pillow





¥ 8.00

≥3000 个

# Night light













#### Food container





## Multifunction ruler





### **Multifunction ruler**







#### Move car card







# Rope skipping counter





#### Pedometer











## Radio pedometer





## LED pedometer





### pedometer





## Cooler bag





### cashmere flat cotton boots









# Leather waterproof boots





#### Homesock









# bottle openers









# Inverted drinking Device





16X12X17.5CM

#### Cup cover insulation pad







# LED Pet straps





#### small bag



・正面・

・背面・





・顶部・

・侧面・



# Bathing tools







## Flannel blanket







### **Cosmetic bag**











Evening bride

Allure

Feather



# Passport bag





## Portable beach bag



【产品尺寸】: 长 37X 宽 20X 高 35 (高不含包背带) cm





#### Fresh cover for food





# slippers





### Pedicure