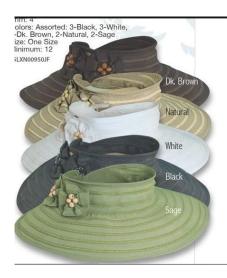

#### **2018 GIFT PRODUCTS**



### Power Bank





#### 26cm Pot









## Folding hat











## Baking brush





### Stainless steel cake mold















# Baking set 3pcs





## Hand-cranked flashlight





### **Imitate Cashmere Scarf**









# Shopping bag





#### Children's environmental tableware







## Double insulated glass cup







## Simple folding stool







#### Manicure set







### Gradient umbrella





### Folding storage box



## Portable folding hat











## Cupping





### high pressure Inflator



## Kitchen seasoning glass jar





### Drain dishes rack









### Portable electronic scale







# Waterproof folding luggage Bag









### Rainbow umbrella



#### Oil pot, seasoning glass jar, omelette pot





#### Kettle and cup





#### **Sucker Storage folder**





| 内设分隔,设置功能区域 |   |
|-------------|---|
| 让您的收纳整齐有序   | - |









### Stainless steel cutlery



#### tool kit



| Product size(cm) | 15.5*6.9*5.2                                              |  |
|------------------|-----------------------------------------------------------|--|
| FOB              | NINGBO                                                    |  |
| inner packing    | white box                                                 |  |
| MOQ