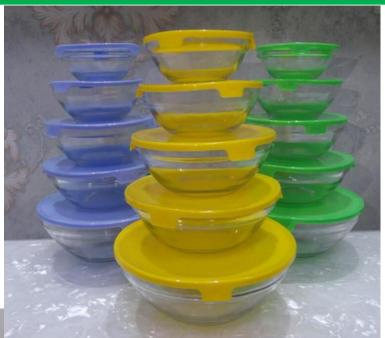

|  |
| MOQ              | 1000                                                          |  |
| Q'ty/Ctn(pcs)    | 60                                                            |  |
| CTN size(cm)     | 27*23.5*23.5                                                  |  |
| G.W./N.W.(kgs)   | 10/9                                                          |  |
| Tool inside      | ol inside 6pcs two sides screw<br>1pc handle<br>3pcs hex keys |  |



#### notebook Gift





## towel gift 2pcs





#### Hover Ball15cm









#### Kitchen knives









#### Mosquito-curtain soft magnetic door







#### Toothbrush set 2 Toothbrush a cup



#### Stationary set



#### tool kit





#### Cosmetic bag



#### **Correction band**



# glass bowl









## porcelain cup



#### cushion





#### crawl cushion





# U-shaped pillow





¥ 8.00

≥3000 个

# Night light













#### Food container





## Multifunction ruler





### **Multifunction ruler**







#### Move car card







# Rope skipping counter





#### Pedometer











## Radio pedometer





## LED pedometer





### pedometer





## Cooler bag





### cashmere flat cotton boots









# Leather waterproof boots





#### Homesock









# bottle openers









# Inverted drinking Device





16X12X17.5CM

#### Cup cover insulation pad







# LED Pet straps





#### small bag



・正面・

・背面・





・顶部・

・侧面・



# Bathing tools







## Flannel blanket







### **Cosmetic bag**











Evening bride

Allure

Feather



# Passport bag





##