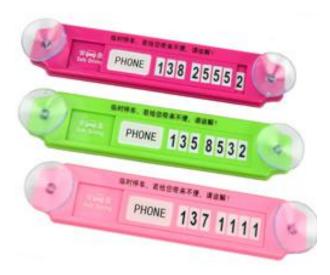

)     | 27*23.5*23.5                                                  |  |
| G.W./N.W.(kgs)   | 10/9                                                          |  |
| Tool inside      | ol inside 6pcs two sides screw<br>1pc handle<br>3pcs hex keys |  |



#### notebook Gift





## towel gift 2pcs





#### Hover Ball15cm









#### Kitchen knives









#### Mosquito-curtain soft magnetic door







#### Toothbrush set 2 Toothbrush a cup



#### Stationary set



#### tool kit





#### Cosmetic bag



#### **Correction band**



# glass bowl









## porcelain cup



#### cushion





#### crawl cushion





# U-shaped pillow





¥ 8.00

≥3000 个

# Night light













#### Food container





## Multifunction ruler





### **Multifunction ruler**







#### Move car card







# Rope skipping counter





#### Pedometer











## Radio pedometer





## LED pedometer





### pedometer





## Cooler bag





### cashmere flat cotton boots









# Leather waterproof boots





#### Homesock









# bottle openers









# Inverted drinking Device





16X12X17.5CM

#### Cup cover insulation pad







# LED Pet straps





#### small bag



・正面・

・背面・





・顶部・

・侧面・



# Bathing tools







## Flannel blanket







### **Cosmetic bag**











Evening bride

Allure

Feather



# Passport bag





## Portable beach bag



【产品尺寸】: 长 37X 宽 20X 高 35 (高不含包背带) cm





#### Fresh cover for food





# slippers





### Pedicure