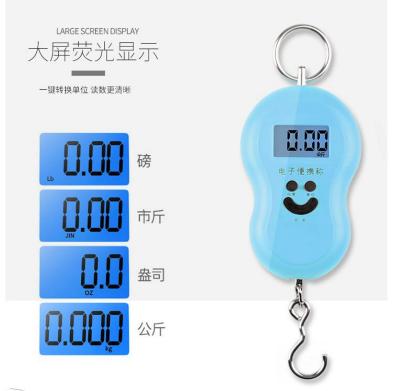

#### **2018 GIFT PRODUCTS**



### Power Bank





#### 26cm Pot









## Folding hat











## Baking brush





### Stainless steel cake mold















# Baking set 3pcs





## Hand-cranked flashlight





### **Imitate Cashmere Scarf**









# Shopping bag





#### Children's environmental tableware







## Double insulated glass cup







## Simple folding stool







#### Manicure set







### Gradient umbrella





### Folding storage box



## Portable folding hat











## Cupping





### high pressure Inflator



## Kitchen seasoning glass jar





### Drain dishes rack









### Portable electronic scale







# Waterproof folding luggage Bag









### Rainbow umbrella



#### Oil pot, seasoning glass jar, omelette pot





#### Kettle and cup





#### **Sucker Storage folder**





| 内设分隔,设置功能区域 |   |
|-------------|---|
| 让您的收纳整齐有序   | - |









### Stainless steel cutlery



#### tool kit



| Product size(cm) | 15.5*6.9*5.2                                              |  |
|------------------|-----------------------------------------------------------|--|
| FOB              | NINGBO                                                    |  |
| inner packing    | white box                                                 |  |
| MOQ              | 2000                                                      |  |
| Q'ty/Ctn(pcs)    | 50