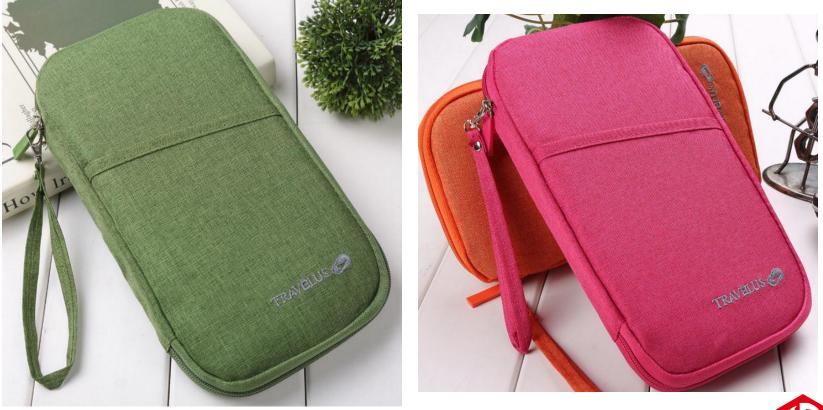

owl









## porcelain cup



#### cushion





#### crawl cushion





# U-shaped pillow





¥ 8.00

≥3000 个

# Night light













#### Food container





## Multifunction ruler





### **Multifunction ruler**







#### Move car card







# Rope skipping counter





#### Pedometer











## Radio pedometer





## LED pedometer





### pedometer





## Cooler bag





### cashmere flat cotton boots









# Leather waterproof boots





#### Homesock









# bottle openers









# Inverted drinking Device





16X12X17.5CM

#### Cup cover insulation pad







# LED Pet straps





#### small bag



・正面・

・背面・





・顶部・

・侧面・



# Bathing tools







## Flannel blanket







### **Cosmetic bag**











Evening bride

Allure

Feather



# Passport bag





## Portable beach bag



【产品尺寸】: 长 37X 宽 20X 高 35 (高不含包背带) cm





#### Fresh cover for food





# slippers





### Pedicure