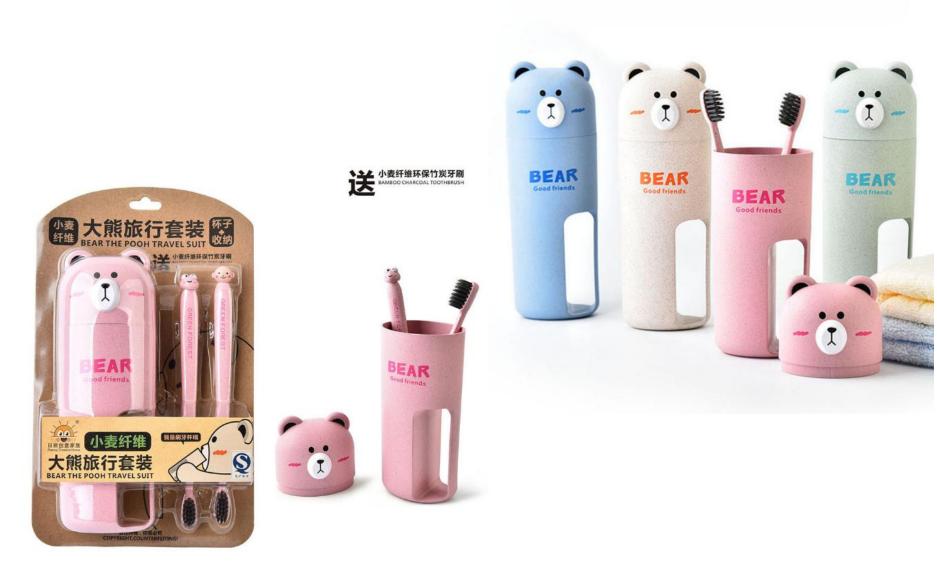

| NINGBO                                                        |  |
| inner packing    | white box                                                     |  |
| MOQ              | 1000                                                          |  |
| Q'ty/Ctn(pcs)    | 60                                                            |  |
| CTN size(cm)     | 27*23.5*23.5                                                  |  |
| G.W./N.W.(kgs)   | 10/9                                                          |  |
| Tool inside      | ol inside 6pcs two sides screw<br>1pc handle<br>3pcs hex keys |  |



#### notebook Gift





## towel gift 2pcs





#### Hover Ball15cm









#### Kitchen knives









#### Mosquito-curtain soft magnetic door







#### Toothbrush set 2 Toothbrush a cup



#### Stationary set



#### tool kit





#### Cosmetic bag



#### **Correction band**



# glass bowl









## porcelain cup



#### cushion





#### crawl cushion





# U-shaped pillow





¥ 8.00

≥3000 个

# Night light













#### Food container





## Multifunction ruler





### **Multifunction ruler**







#### Move car card







# Rope skipping counter





#### Pedometer











## Radio pedometer





## LED pedometer





### pedometer





## Cooler bag





### cashmere flat cotton boots









# Leather waterproof boots





#### Homesock









# bottle openers









# Inverted drinking Device





16X12X17.5CM

#### Cup cover insulation pad







# LED Pet straps





#### small bag



・正面・

・背面・





・顶部・

・侧面・



# Bathing tools







## Fla