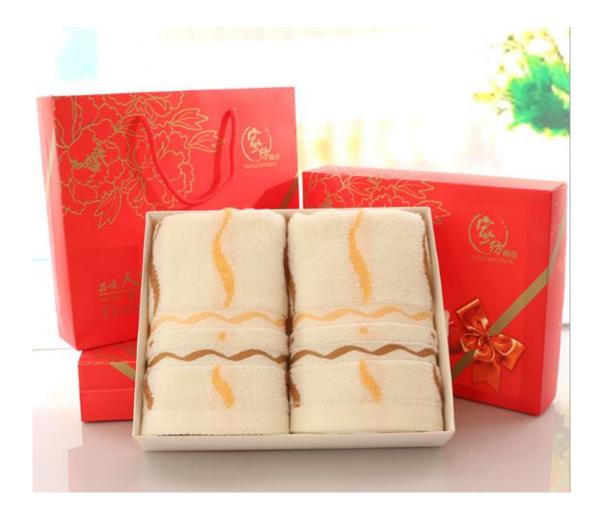

|  |
|------------------|---------------------------------------------------------------|--|
| FOB              | NINGBO                                                        |  |
| inner packing    | white box                                                     |  |
| MOQ              | 1000                                                          |  |
| Q'ty/Ctn(pcs)    | 60                                                            |  |
| CTN size(cm)     | 27*23.5*23.5                                                  |  |
| G.W./N.W.(kgs)   | 10/9                                                          |  |
| Tool inside      | ol inside 6pcs two sides screw<br>1pc handle<br>3pcs hex keys |  |



#### notebook Gift





## towel gift 2pcs





#### Hover Ball15cm









#### Kitchen knives









#### Mosquito-curtain soft magnetic door







#### Toothbrush set 2 Toothbrush a cup



#### Stationary set



#### tool kit





#### Cosmetic bag



#### **Correction band**



# glass bowl









## porcelain cup



#### cushion





#### crawl cushion





# U-shaped pillow





¥ 8.00

≥3000 个

# Night light













#### Food container





## Multifunction ruler





### **Multifunction ruler**







#### Move car card







# Rope skipping counter





#### Pedometer











## Radio pedometer





## LED pedometer





### pedometer





## Cooler bag





### cashmere flat cotton boots









# Leather waterproof boots





#### Homesock









# bottle openers









# Inverted drinking Device