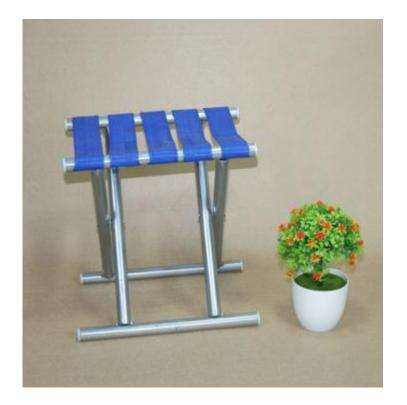

#### **2018 GIFT PRODUCTS**



### Power Bank





#### 26cm Pot









## Folding hat











## Baking brush





### Stainless steel cake mold















# Baking set 3pcs





## Hand-cranked flashlight





### **Imitate Cashmere Scarf**









# Shopping bag





#### Children's environmental tableware







## Double insulated glass cup







## Simple folding stool







#### Manicure set







### Gradient umbrella





### Folding storage box



## Portable folding hat











## Cupping





### high pressure Inflator



## Kitchen seasoning glass jar





### Drain dishes rack









### Portable electronic scale







# Waterproof folding luggage Bag









### Rainbow umbrella



#### Oil pot, seasoning glass jar, omelette pot





#### Kettle and cup





#### **Sucker Storage folder**





| 内设分隔,设置功能区域 |   |
|-------------|---|
| 让您的收纳整齐有序   | - |









### Stainless steel cutlery



#### tool kit



| Product size(cm) | 15.5*6.9*5.2                                              |  |
|------------------|-----------------------------------------------------------|--|
| FOB              | NINGBO