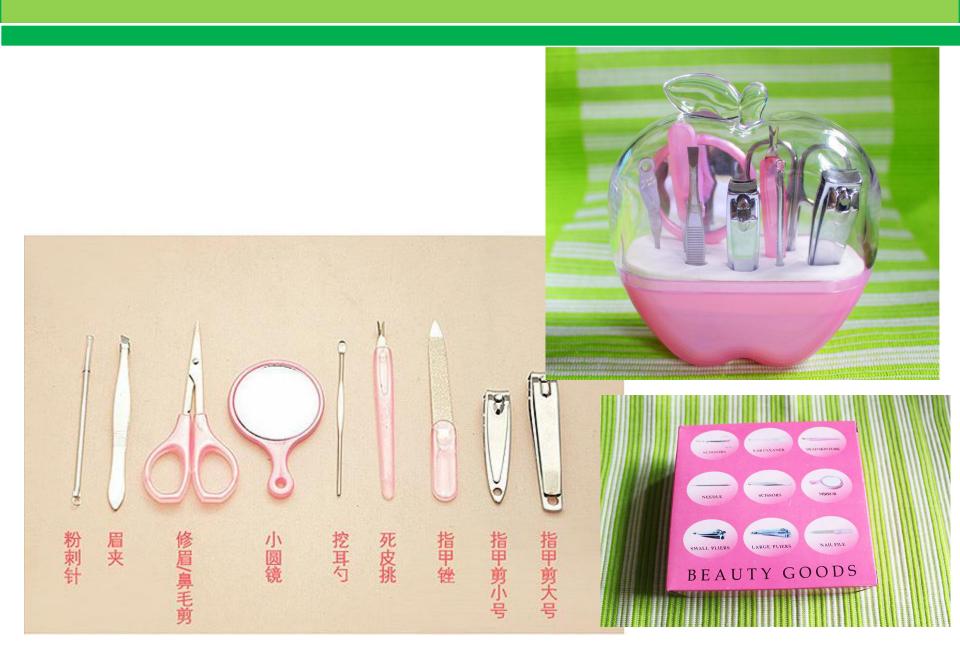

# Separate clothesline









# Vegetable cover 4PCS









# storage stand











# Canvas backpack









卡其瓶子

灰色馋嘴猫











# Keep warm cup













# A pair of cups





# Tableware set







# Porcelain tableware 2pcs





# Cup 3 sets





# Condiment bottle 3pcs





# kitchen supplies 3pcs





# glass tea kettle



# penguin kettle





## Corrugated kettle cup





### Square tissue box



12\*12\*8.5

#### Anti-slip cutting board







#### Drain tray







#### Leak-proof cutting board





22.5\*22.5\*2cm



## Drinking cup















## Bath ball 3pcs







## Scraping brow knife 3PCS







## Travel bottling







# Key wallet







## wallet





#### Casual canvas bag







## Color puff









#### Foot cleaner









#### Nail scissors



#### Starlight projection lamp





#### Photo frame



#### EVA children's aprons







## Quick-drying hat





## Quick-drying hat







### Baby bibs







### Removable baby bibs







### Baby bibs



CHINA PACK

## slippers







#### calculator





#### LED Luminous bracelet





#### Rain boots













### Car Shading plate





## Transparent umbrella