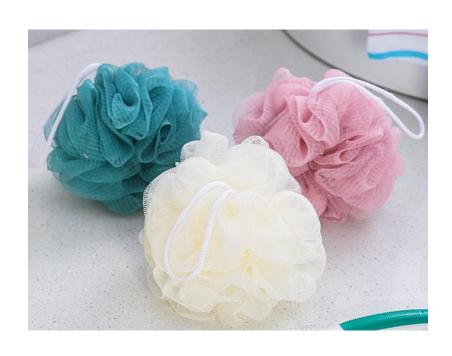

ape Device







# Fruit juicer







# Peanut grinder







## Cut melon device







#### 产品规格与参数

品名:西瓜切片器(棒冰模具) 材质:ABS、不锈钢

材质: AB5、不锈钢 规格: 12\*6.5\*4cm

颜色:蓝色、绿色 功能:西瓜匀称切片、可做棒冰模具

包装:吸卡包装





# Separate clothesline









# Vegetable cover 4PCS









# storage stand











# Canvas backpack









卡其瓶子

灰色馋嘴猫











# Keep warm cup













# A pair of cups





# Tableware set







# Porcelain tableware 2pcs





# Cup 3 sets





# Condiment bottle 3pcs





# kitchen supplies 3pcs





# glass tea kettle



# penguin kettle





## Corrugated kettle cup





### Square tissue box



12\*12\*8.5

#### Anti-slip cutting board







#### Drain tray







#### Leak-proof cutting board





22.5\*22.5\*2cm



## Drinking cup















## Bath ball 3pcs







## Scraping brow knife 3PCS







## Travel bottling







# Key wallet







## wallet





#### Casual canvas bag







## Color puff









#### Foot cleaner









#### Nail scissors



#### Starlight projection lamp





#### Photo frame



#### EVA children's aprons







## Quick-drying hat





## Quick-drying hat







### Baby bibs







### Removable baby bibs







### Baby bibs



CHINA PACK

## slippers







#### calculator





#### LED Luminous bracelet





#### Rain boots













### Car Shading plate





## Transparent umbrella