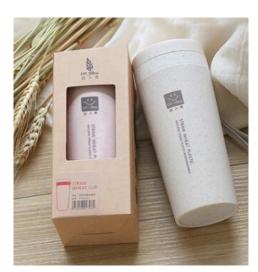

# Storage Box













# Pot brush







# Repair Tool kit







# Manicure set





# Small clock





# Anti-greasy paper stickers







## Children's tableware







# Travel tableware







#### Moisture-proof waterproof kitchen stickers





表面有橘皮式纹路 防潮、抗菌、防油污 可以将污渍限制在原始的区域内 有效阻挡液体流动











#### Microwave oven cleaner





# Corn detached









# Slice clip









CHINA PACK

#### Fruits and vegetables shape Device







# Fruit juicer







# Peanut grinder







## Cut melon device







#### 产品规格与参数

品名:西瓜切片器(棒冰模具) 材质:ABS、不锈钢

材质: AB5、不锈钢 规格: 12\*6.5\*4cm

颜色:蓝色、绿色 功能:西瓜匀称切片、可做棒冰模具

包装:吸卡包装





# Separate clothesline









# Vegetable cover 4PCS









# storage stand











# Canvas backpack









卡其瓶子

灰色馋嘴猫











# Keep warm cup













# A pair of cups





# Tableware set







# Porcelain tableware 2pcs





# Cup 3 sets





# Condiment bottle 3pcs





# kitchen supplies 3pcs





# glass tea kettle



# penguin kettle





## Corrugated kettle cup





### Square tissue box



12\*12\*8.5

#### Anti-slip cutting board







#### Drain tray







#### Leak-proof cutting board





22.5\*22.5\*2cm



## Drinking cup















## Bath ball 3pcs







## Scraping brow knife 3PCS







## Travel bottling







# Key wallet







## wallet





#### Casual canvas bag







## Color puff









#### Foot cleaner









#### Nail scissors



#### Starlight projection lamp





#### Photo frame



#### EVA children's aprons







## Quick-drying hat





## Quick-drying hat







### Baby bibs