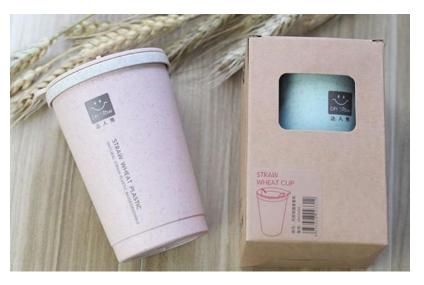

Fruits and vegetables shape Device







# Fruit juicer







# Peanut grinder







## Cut melon device







#### 产品规格与参数

品名:西瓜切片器(棒冰模具) 材质:ABS、不锈钢

材质: AB5、不锈钢 规格: 12\*6.5\*4cm

颜色:蓝色、绿色 功能:西瓜匀称切片、可做棒冰模具

包装:吸卡包装





# Separate clothesline









# Vegetable cover 4PCS









# storage stand











# Canvas backpack









卡其瓶子

灰色馋嘴猫











# Keep warm cup













# A pair of cups





# Tableware set







# Porcelain tableware 2pcs





# Cup 3 sets





# Condiment bottle 3pcs





# kitchen supplies 3pcs





# glass tea kettle



# penguin kettle





## Corrugated kettle cup





### Square tissue box



12\*12\*8.5

#### Anti-slip cutting board







#### Drain tray







#### Leak-proof cutting board





22.5\*22.5\*2cm



## Drinking cup















## Bath ball 3pcs







## Scraping brow knife 3PCS







## Travel bottling







# Key wallet







## wallet





#### Casual canvas bag







## Color puff









#### Foot cleaner









#### Nail scissors



#### Starlight projection lamp





#### Photo frame



#### EVA children's aprons







## Quick-drying hat





## Quick-drying hat







### Baby bibs







### Removable baby bibs







### Baby bibs



CHINA PACK

## slippers







#### calculator





#### LED Luminous bracelet





#### Rain boots













### Car Shading plate





## Transparent umbrella