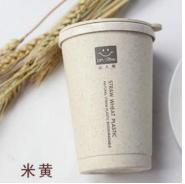

## Fruits and vegetables shape Device







# Fruit juicer







# Peanut grinder







## Cut melon device







#### 产品规格与参数

品名:西瓜切片器(棒冰模具) 材质:ABS、不锈钢

材质: AB5、不锈钢 规格: 12\*6.5\*4cm

颜色:蓝色、绿色 功能:西瓜匀称切片、可做棒冰模具

包装:吸卡包装





# Separate clothesline









# Vegetable cover 4PCS









# storage stand











# Canvas backpack









卡其瓶子

灰色馋嘴猫











# Keep warm cup













# A pair of cups





# Tableware set







# Porcelain tableware 2pcs





# Cup 3 sets





# Condiment bottle 3pcs





# kitchen supplies 3pcs





# glass tea kettle



# penguin kettle





## Corrugated kettle cup





### Square tissue box



12\*12\*8.5

#### Anti-slip cutting board







#### Drain tray







#### Leak-proof cutting board





22.5\*22.5\*2cm



## Drinking cup















## Bath ball 3pcs







## Scraping brow knife 3PCS







## Travel bottling







# Key wallet







## wallet





#### Casual canvas bag







## Color puff









#### Foot cleaner









#### Nail scissors



#### Starlight projection lamp





#### Photo frame



#### EVA children's aprons







## Quick-drying hat





## Quick-drying hat







### Baby bibs







### Removable baby bibs







### Baby bibs



CHINA PACK

## slippers







#### calculator





#### LED Luminous bracelet





#### Rain boots













### Car Shading plate





## Transparent umbrella