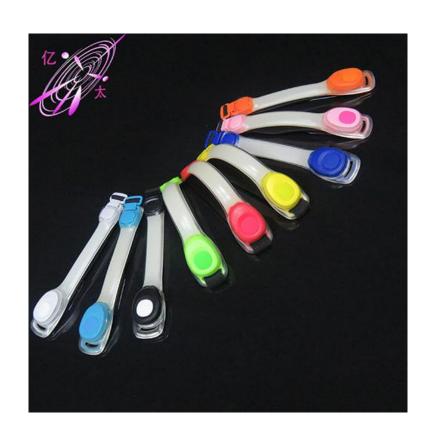

# kitchen supplies 3pcs





# glass tea kettle



# penguin kettle





## Corrugated kettle cup





### Square tissue box



12\*12\*8.5

#### Anti-slip cutting board







#### Drain tray







#### Leak-proof cutting board





22.5\*22.5\*2cm



## Drinking cup















## Bath ball 3pcs







## Scraping brow knife 3PCS







## Travel bottling







# Key wallet







## wallet





#### Casual canvas bag







## Color puff









#### Foot cleaner









#### Nail scissors



#### Starlight projection lamp





#### Photo frame



#### EVA children's aprons







## Quick-drying hat





## Quick-drying hat







### Baby bibs







### Removable baby bibs







### Baby bibs



CHINA PACK

## slippers







#### calculator





#### LED Luminous bracelet





#### Rain boots













### Car Shading plate





## Transparent umbrella