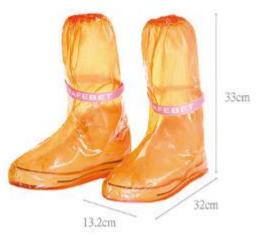

s





# glass tea kettle



# penguin kettle





## Corrugated kettle cup





### Square tissue box



12\*12\*8.5

#### Anti-slip cutting board







#### Drain tray







#### Leak-proof cutting board





22.5\*22.5\*2cm



## Drinking cup















## Bath ball 3pcs







## Scraping brow knife 3PCS







## Travel bottling







# Key wallet







## wallet





#### Casual canvas bag







## Color puff









#### Foot cleaner









#### Nail scissors



#### Starlight projection lamp





#### Photo frame



#### EVA children's aprons







## Quick-drying hat





## Quick-drying hat







### Baby bibs







### Removable baby bibs







### Baby bibs



CHINA PACK

## slippers







#### calculator





#### LED Luminous bracelet





#### Rain boots













### Car Shading plate





## Transparent umbrella