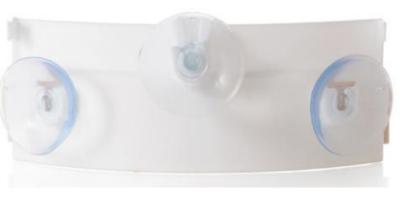

# Bowl 4 sets









### trash can





CHINA PACK

# Clean towels 2pcs









# Knife gift set









# Knife gift set







# Stainless steel cutter gift











# Ceramic fruit knife







CHINA PACK

# Fruit and vegetable silk machine







# Oil-resistant aprons











# plush toilet pad





#### No trace rubber row hook











# Sleeve waterproof leather gloves







里层加绒设计,轻柔保暖,还不会影响做家务的手感





# Square quilt storage bag





环保PEVA材质,半透明磨砂质感,可水洗,无毒无害无异味













### Refrigerator dust cover











# Waterproof portable lunch box





CHINA PACK

# Waterproof portable lunch box

















# Multi-functional seamless mop rack













# Foldable tray storage rack

















### Sink trash rack

独特的外观, 三个吸盘牢牢吸住, 开口处可合闭, 具有防臭功能















#### Stainless steel lid rack











## Foil insulation cover



















# 20 egg storage box











## Drainage chopstick stand











CHINA PACK

# Dry hair cap











# Storage Box













# Pot brush







# Repair Tool kit







# Manicure set





# Small clock





# Anti-greasy paper stickers







## Children's tableware







# Travel tableware







#### Moisture-proof waterproof kitchen stickers





表面有橘皮式纹路 防潮、抗菌、防油污 可以将污渍限制在原始的区域内 有效阻挡液体流动











#### Microwave oven cleaner





# Corn detached









# Slice clip









CHINA PACK

#### Fruits and vegetables shape Device







# Fruit juicer







# Peanut grinder







## Cut melon device







#### 产品规格与参数

品名:西瓜切片器(棒冰模具) 材质:ABS、不锈钢

材质: AB5、不锈钢 规格: 12\*6.5\*4cm

颜色:蓝色、绿色