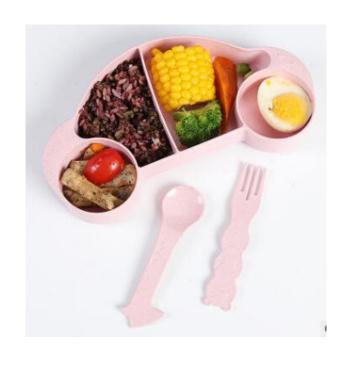

terproof leather gloves







里层加绒设计,轻柔保暖,还不会影响做家务的手感





# Square quilt storage bag





环保PEVA材质,半透明磨砂质感,可水洗,无毒无害无异味













### Refrigerator dust cover











# Waterproof portable lunch box





CHINA PACK

# Waterproof portable lunch box

















# Multi-functional seamless mop rack













# Foldable tray storage rack

















### Sink trash rack

独特的外观, 三个吸盘牢牢吸住, 开口处可合闭, 具有防臭功能















#### Stainless steel lid rack











## Foil insulation cover



















# 20 egg storage box











## Drainage chopstick stand











CHINA PACK

# Dry hair cap











# Storage Box













# Pot brush







# Repair Tool kit







# Manicure set





# Small clock





# Anti-greasy paper stickers







## Children's tableware







# Travel tableware







#### Moisture-proof waterproof kitchen stickers





表面有橘皮式纹路 防潮、抗菌、防油污 可以将污渍限制在原始的区域内 有效阻挡液体流动











#### Microwave oven cleaner





# Corn detached









# Slice clip









CHINA PACK

#### Fruits and vegetables shape Device







# Fruit juicer







# Peanut grinder







## Cut melon device







#### 产品规格与参数

品名:西瓜切片器(棒冰模具) 材质:ABS、不锈钢

材质: AB5、不锈钢 规格: 12\*6.5\*4cm

颜色:蓝色、绿色 功能:西瓜匀称切片、可做棒冰模具

包装:吸卡包装





# Separate clothesline









# Vegetable cover 4PCS









# storage stand











# Canvas backpack









卡其瓶子

灰色馋嘴猫











# Keep warm cup













# A pair of cups





# Tableware set







# Porcelain tableware 2pcs





# Cup 3 sets





# Condiment bottle 3pcs





# kitchen supplies 3pcs





# glass tea ket