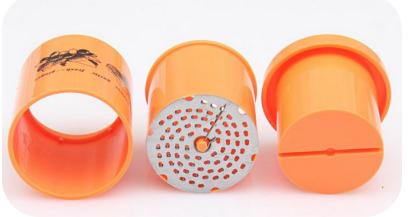

# Foldable tray storage rack

















### Sink trash rack

独特的外观, 三个吸盘牢牢吸住, 开口处可合闭, 具有防臭功能















#### Stainless steel lid rack











## Foil insulation cover



















# 20 egg storage box











## Drainage chopstick stand











CHINA PACK

# Dry hair cap











# Storage Box













# Pot brush







# Repair Tool kit







# Manicure set





# Small clock





# Anti-greasy paper stickers







## Children's tableware







# Travel tableware







#### Moisture-proof waterproof kitchen stickers





表面有橘皮式纹路 防潮、抗菌、防油污 可以将污渍限制在原始的区域内 有效阻挡液体流动











#### Microwave oven cleaner





# Corn detached









# Slice clip









CHINA PACK

#### Fruits and vegetables shape Device







# Fruit juicer







# Peanut grinder







## Cut melon device







#### 产品规格与参数

品名:西瓜切片器(棒冰模具) 材质:ABS、不锈钢

材质: AB5、不锈钢 规格: 12\*6.5\*4cm

颜色:蓝色、绿色 功能:西瓜匀称切片、可做棒冰模具

包装:吸卡包装





# Separate clothesline









# Vegetable cover 4PCS









# storage stand











# Canvas backpack









卡其瓶子

灰色馋嘴猫











# Keep warm cup













# A pair of cups





# Tableware set







# Porcelain tableware 2pcs





# Cup 3 sets





# Condiment bottle 3pcs





# kitchen supplies 3pcs





# glass tea kettle



# penguin kettle





## Corrugated kettle cup





### Square tissue box



12\*12\*8.5

#### Anti-slip cutting board







#### Drain tray







#### Leak-proof cutting board





22.5\*22.5\*2cm



## Drinking cup















## Bath ball 3pcs







## Scraping brow knife 3PCS







## Travel bottling