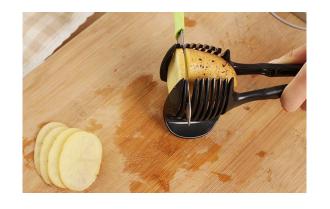

NA PACK

# Waterproof portable lunch box

















# Multi-functional seamless mop rack













# Foldable tray storage rack

















### Sink trash rack

独特的外观, 三个吸盘牢牢吸住, 开口处可合闭, 具有防臭功能















#### Stainless steel lid rack











## Foil insulation cover



















# 20 egg storage box











## Drainage chopstick stand











CHINA PACK

# Dry hair cap











# Storage Box













# Pot brush







# Repair Tool kit







# Manicure set





# Small clock





# Anti-greasy paper stickers







## Children's tableware







# Travel tableware







#### Moisture-proof waterproof kitchen stickers





表面有橘皮式纹路 防潮、抗菌、防油污 可以将污渍限制在原始的区域内 有效阻挡液体流动











#### Microwave oven cleaner





# Corn detached









# Slice clip









CHINA PACK

#### Fruits and vegetables shape Device







# Fruit juicer







# Peanut grinder







## Cut melon device







#### 产品规格与参数

品名:西瓜切片器(棒冰模具) 材质:ABS、不锈钢

材质: AB5、不锈钢 规格: 12\*6.5\*4cm

颜色:蓝色、绿色 功能:西瓜匀称切片、可做棒冰模具

包装:吸卡包装





# Separate clothesline









# Vegetable cover 4PCS









# storage stand











# Canvas backpack









卡其瓶子

灰色馋嘴猫











# Keep warm cup













# A pair of cups





# Tableware set







# Porcelain tableware 2pcs





# Cup 3 sets





# Condiment bottle 3pcs





# kitchen supplies 3pcs





# glass tea kettle



# penguin kettle





## Corrugated kettle cup





### Square tissue box



12\*12\*8.5

#### Anti-slip cutting board







#### Drain tray







#### Leak-proof cutting board





22.5\*22.5\*2cm



##