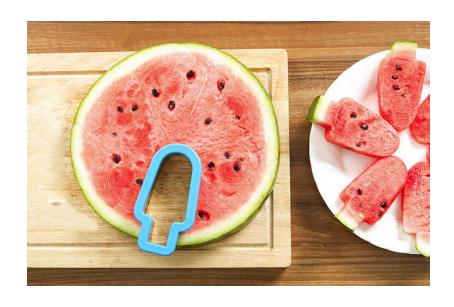

#### 产品规格与参数

品名:西瓜切片器(棒冰模具) 材质:ABS、不锈钢

材质: AB5、不锈钢 规格: 12\*6.5\*4cm

颜色:蓝色、绿色 功能:西瓜匀称切片、可做棒冰模具

包装:吸卡包装