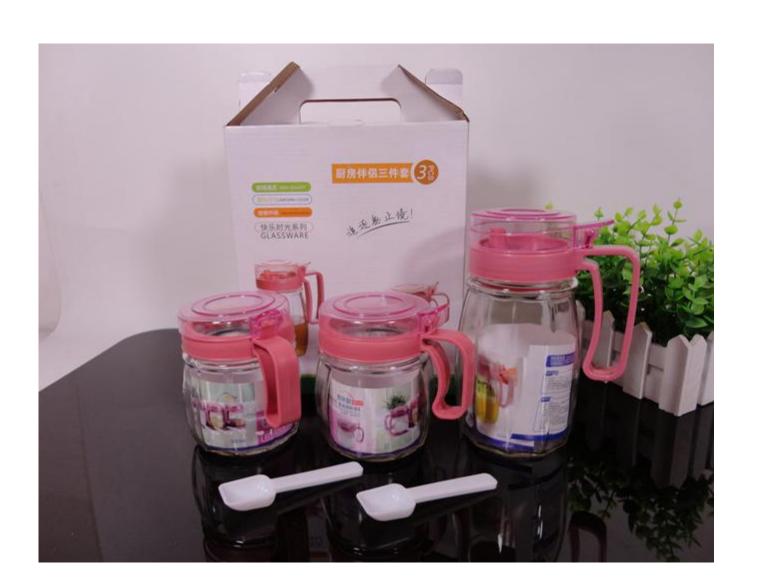

ldren's tableware







# Travel tableware







#### Moisture-proof waterproof kitchen stickers





表面有橘皮式纹路 防潮、抗菌、防油污 可以将污渍限制在原始的区域内 有效阻挡液体流动











#### Microwave oven cleaner





# Corn detached









# Slice clip









CHINA PACK

#### Fruits and vegetables shape Device







# Fruit juicer







# Peanut grinder







## Cut melon device







#### 产品规格与参数

品名:西瓜切片器(棒冰模具) 材质:ABS、不锈钢

材质: AB5、不锈钢 规格: 12\*6.5\*4cm

颜色:蓝色、绿色 功能:西瓜匀称切片、可做棒冰模具

包装:吸卡包装





# Separate clothesline









# Vegetable cover 4PCS









# storage stand











# Canvas backpack









卡其瓶子

灰色馋嘴猫











# Keep warm cup













# A pair of cups





# Tableware set







# Porcelain tableware 2pcs





# Cup 3 sets





# Condiment bottle 3pcs





# kitchen supplies 3pcs





# glass tea kettle



# penguin kettle





## Corrugated kettle cup





### Square tissue box



12\*12\*8.5

#### Anti-slip cutting board







#### Drain tray







#### Leak-proof cutting board





22.5\*22.5\*2cm



## Drinking cup















## Bath ball 3pcs







## Scraping brow knife 3PCS







## Travel bottling







# Key wallet







## wallet





#### Casual canvas bag







## Color puff









#### Foot cleaner









#### Nail scissors



#### Starlight projection lamp





#### Photo frame



#### EVA children's aprons







## Quick-drying hat





## Quick-drying hat







### Baby bibs







### Removable baby bibs







### Baby bibs



CHINA PACK

## slippers







#### calculator





#### LED Luminous bracelet





#### Rain boots