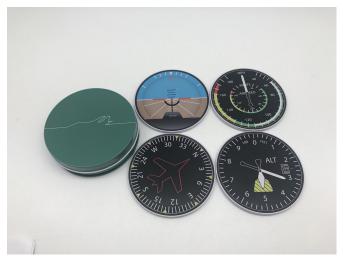

#### **2018 GIFT PRODUCTS**



# Peeled fruit set













# Toothbrush holder







# Lunch Box







### Coaster set









# Ceramic car cup







# Stainless steel travel mug







#### Manual soybean milk machine



# Electroplated iron photo frame











### medicine box



#### Mushroom nails





#### Juicer





#### Fruit and vegetable crushing machine





# Mosquito lamp





# Stationary set



# Multi-touch tool pen









### Socket tool



#### **Curls Device**



# Bowl 4 sets









### trash can





CHINA PACK

# Clean towels 2pcs









# Knife gift set









# Knife gift set







# Stainless steel cutter gift











# Ceramic fruit knife







CHINA PACK

# Fruit and vegetable silk machine







# Oil-resistant aprons











# plush toilet pad





#### No trace rubber row hook











# Sleeve waterproof leather gloves







里层加绒设计,轻柔保暖,还不会影响做家务的手感