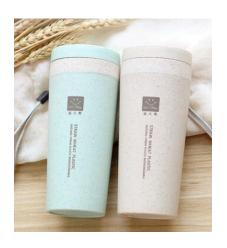

# Storage Box













# Pot brush







# Repair Tool kit







# Manicure set





# Small clock





# Anti-greasy paper stickers







## Children's tableware







# Travel tableware







#### Moisture-proof waterproof kitchen stickers





表面有橘皮式纹路 防潮、抗菌、防油污 可以将污渍限制在原始的区域内 有效阻挡液体流动











#### Microwave oven cleaner





# Corn detached









# Slice clip









CHINA PACK

#### Fruits and vegetables shape Device







# Fruit juicer







# Peanut grinder







## Cut melon device







#### 产品规格与参数

品名:西瓜切片器(棒冰模具) 材质:ABS、不锈钢

材质: AB5、不锈钢 规格: 12\*6.5\*4cm

颜色:蓝色、绿色 功能:西瓜匀称切片、可做棒冰模具

包装:吸卡包装





# Separate clothesline









# Vegetable cover 4PCS









# storage stand











# Canvas backpack









卡其瓶子

灰色馋嘴猫











# Keep warm cup













# A pair of cups





# Tableware set







# Porcelain tableware 2pcs





# Cup 3 sets





# Condiment bottle 3pcs





# kitchen supplies 3pcs





# glass tea kettle



# penguin kettle





## Corrugated kettle cup





### Square tissue box



12\*12\*8.5

#### Anti-slip cutting board







#### Drain tray







#### Leak-proof cutting board





22.5\*22.5\*2cm



## Drinking cup















## Bath ball 3pcs







## Scraping brow knife 3PCS







## Travel bottling







# Key wallet







## wallet





#### Casual canvas bag







## Color puff









#### Foot cleaner









#### Nail scissors



#### Starlight projection lamp





#### Photo frame



#### EVA children's aprons







## Quick-drying hat





## Quick-drying hat







### Baby bibs