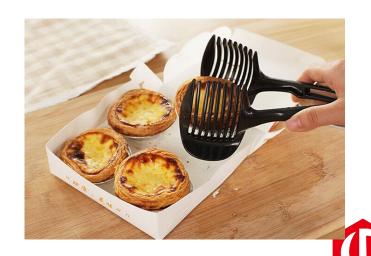

ACK

# Waterproof portable lunch box

















# Multi-functional seamless mop rack













# Foldable tray storage rack

















### Sink trash rack

独特的外观, 三个吸盘牢牢吸住, 开口处可合闭, 具有防臭功能















#### Stainless steel lid rack











## Foil insulation cover



















# 20 egg storage box











## Drainage chopstick stand











CHINA PACK

# Dry hair cap











# Storage Box













# Pot brush







# Repair Tool kit







# Manicure set





# Small clock





# Anti-greasy paper stickers







## Children's tableware







# Travel tableware







#### Moisture-proof waterproof kitchen stickers





表面有橘皮式纹路 防潮、抗菌、防油污 可以将污渍限制在原始的区域内 有效阻挡液体流动











#### Microwave oven cleaner





# Corn detached









# Slice clip









CHINA PACK

#### Fruits and vegetables shape Device







# Fruit juicer







# Peanut grinder







## Cut melon device







#### 产品规格与参数

品名:西瓜切片器(棒冰模具) 材质:ABS、不锈钢

材质: AB5、不锈钢 规格: 12\*6.5\*4cm

颜色:蓝色、绿色 功能:西瓜匀称切片、可做棒冰模具

包装:吸卡包装





# Separate clothesline









# Vegetable cover 4PCS









# storage stand











# Canvas backpack









卡其瓶子

灰色馋嘴猫











# Keep warm cup













# A pair of cups





# Tableware set







# Porcelain tableware 2pcs





# Cup 3 sets





# Condiment bottle 3pcs





# kitchen supplies 3pcs





# glass tea kettle



# penguin kettle





## Corrugated kettle cup





### Square tissue box



12\*12\*8.5

#### Anti-slip cutting board







#### Drain tray







#### Leak-proof cutting board





22.5\*22.5\*2cm



## Drin