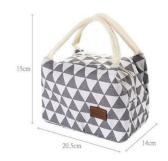

#### Fruit and vegetable crushing machine





# Mosquito lamp





# Stationary set



# Multi-touch tool pen









### Socket tool



#### **Curls Device**



# Bowl 4 sets









### trash can





CHINA PACK

# Clean towels 2pcs









# Knife gift set









# Knife gift set







# Stainless steel cutter gift











# Ceramic fruit knife







CHINA PACK

# Fruit and vegetable silk machine







# Oil-resistant aprons











# plush toilet pad





#### No trace rubber row hook











# Sleeve waterproof leather gloves







里层加绒设计,轻柔保暖,还不会影响做家务的手感





# Square quilt storage bag





环保PEVA材质,半透明磨砂质感,可水洗,无毒无害无异味













### Refrigerator dust cover











# Waterproof portable lunch box





CHINA PACK

# Waterproof portable lunch box

















# Multi-functional seamless mop rack













# Foldable tray storage rack

















### Sink trash rack

独特的外观, 三个吸盘牢牢吸住, 开口处可合闭, 具有防臭功能















#### Stainless steel lid rack











## Foil insulation cover



















# 20 egg storage box











## Drainage chopstick stand











CHINA PACK

# Dry hair cap











# Storage Box













# Pot brush







# Repair Tool kit







# Manicure set





# Small clock





# Anti-greasy paper stickers







## Children's tableware







# Travel tableware







#### Moisture-proof waterproof kitchen stickers





表面有橘皮式纹路 防潮、抗菌、防油污 可以将污渍限制在原始的区域内 有效阻挡液体流动











#### Microwave oven cleaner





# Corn detached









# Slice clip









CHINA PACK

#### Fruits and vegetables shape Dev