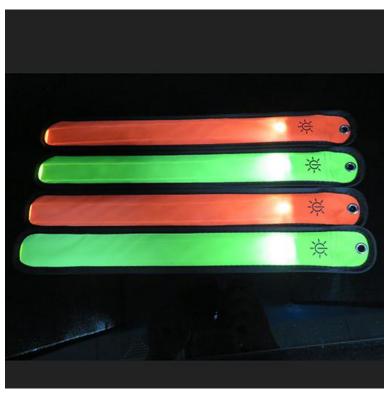

kitchen supplies 3pcs





# glass tea kettle



# penguin kettle





## Corrugated kettle cup





### Square tissue box



12\*12\*8.5

#### Anti-slip cutting board







#### Drain tray







#### Leak-proof cutting board





22.5\*22.5\*2cm



## Drinking cup















## Bath ball 3pcs







## Scraping brow knife 3PCS







## Travel bottling







# Key wallet







## wallet





#### Casual canvas bag







## Color puff









#### Foot cleaner









#### Nail scissors



#### Starlight projection lamp





#### Photo frame



#### EVA children's aprons







## Quick-drying hat





## Quick-drying hat







### Baby bibs







### Removable baby bibs







### Baby bibs



CHINA PACK

## slippers







#### calculator





#### LED Luminous bracelet





#### Rain boots













### Car Shading plate





## Transparent umbrella