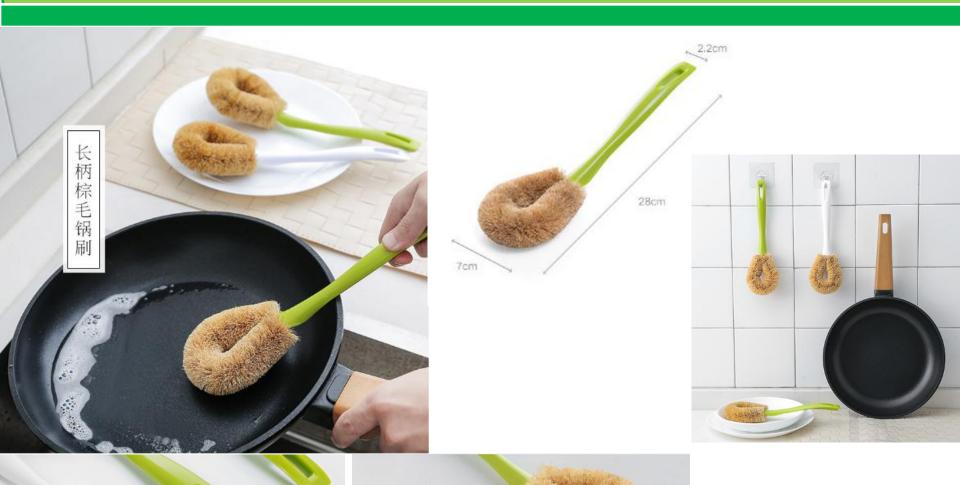

silk machine







# Oil-resistant aprons











# plush toilet pad





#### No trace rubber row hook











# Sleeve waterproof leather gloves







里层加绒设计,轻柔保暖,还不会影响做家务的手感





# Square quilt storage bag





环保PEVA材质,半透明磨砂质感,可水洗,无毒无害无异味













### Refrigerator dust cover











# Waterproof portable lunch box





CHINA PACK

# Waterproof portable lunch box

















# Multi-functional seamless mop rack













# Foldable tray storage rack

















### Sink trash rack

独特的外观, 三个吸盘牢牢吸住, 开口处可合闭, 具有防臭功能















#### Stainless steel lid rack











## Foil insulation cover



















# 20 egg storage box











## Drainage chopstick stand











CHINA PACK

# Dry hair cap











# Storage Box













# Pot brush







# Repair Tool kit







# Manicure set





# Small clock





# Anti-greasy paper stickers







## Children's tableware







# Travel tableware







#### Moisture-proof waterproof kitchen stickers





表面有橘皮式纹路 防潮、抗菌、防油污 可以将污渍限制在原始的区域内 有效阻挡液体流动











#### Microwave oven cleaner





# Corn detached









# Slice clip









CHINA PACK

#### Fruits and vegetables shape Device







# Fruit juicer







# Peanut grinder







## Cut melon device







#### 产品规格与参数

品名:西瓜切片器(棒冰模具) 材质:ABS、不锈钢

材质: AB5、不锈钢 规格: 12\*6.5\*4cm

颜色:蓝色、绿色 功能:西瓜匀称切片、可做棒冰模具

包装:吸卡包装





# Separate clothesline









# Vegetable cover 4PCS









# storage stand











# Canvas backpack









卡其瓶子

灰色馋嘴猫











# Keep warm cup













# A pair of cups





# Tableware set