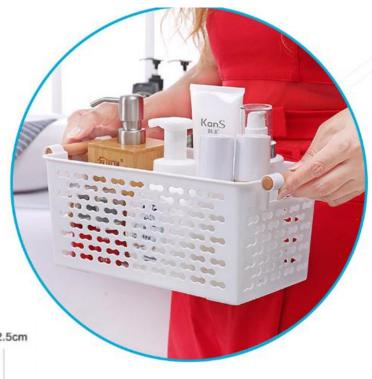

Fruit and vegetable silk machine







# Oil-resistant aprons











# plush toilet pad





#### No trace rubber row hook











# Sleeve waterproof leather gloves







里层加绒设计,轻柔保暖,还不会影响做家务的手感





# Square quilt storage bag





环保PEVA材质,半透明磨砂质感,可水洗,无毒无害无异味













### Refrigerator dust cover











# Waterproof portable lunch box





CHINA PACK

# Waterproof portable lunch box

















# Multi-functional seamless mop rack













# Foldable tray storage rack

















### Sink trash rack

独特的外观, 三个吸盘牢牢吸住, 开口处可合闭, 具有防臭功能















#### Stainless steel lid rack











## Foil insulation cover



















# 20 egg storage box











## Drainage chopstick stand











CHINA PACK

# Dry hair cap











# Storage Box













# Pot brush







# Repair Tool kit







# Manicure set





# Small clock





# Anti-greasy paper stickers







## Children's tableware







# Travel tableware







#### Moisture-proof waterproof kitchen stickers





表面有橘皮式纹路 防潮、抗菌、防油污 可以将污渍限制在原始的区域内 有效阻挡液体流动











#### Microwave oven cleaner





# Corn detached









# Slice clip









CHINA PACK

#### Fruits and vegetables shape Device







# Fruit juicer







# Peanut grinder







## Cut melon device







#### 产品规格与参数

品名:西瓜切片器(棒冰模具) 材质:ABS、不锈钢

材质: AB5、不锈钢 规格: 12\*6.5\*4cm

颜色:蓝色、绿色 功能:西瓜匀称切片、可做棒冰模具

包装:吸卡包装





# Separate clothesline









# Vegetable cover 4PCS









# storage stand











# Canvas backpack









卡其瓶子

灰色馋嘴猫











# Keep warm cup













# A pair of cups