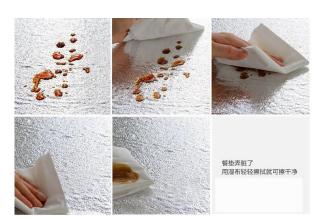

#### Moisture-proof waterproof kitchen stickers

表面有橘皮式纹路 防潮、抗菌、防油污 可以将污渍限制在原始的区域内 有效阻挡液体流动