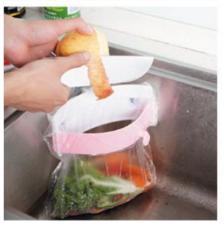

ce**



# Bowl 4 sets









### trash can





CHINA PACK

# Clean towels 2pcs









# Knife gift set









# Knife gift set







# Stainless steel cutter gift











# Ceramic fruit knife







CHINA PACK

# Fruit and vegetable silk machine







# Oil-resistant aprons











# plush toilet pad





#### No trace rubber row hook











# Sleeve waterproof leather gloves







里层加绒设计,轻柔保暖,还不会影响做家务的手感





# Square quilt storage bag





环保PEVA材质,半透明磨砂质感,可水洗,无毒无害无异味













### Refrigerator dust cover











# Waterproof portable lunch box





CHINA PACK

# Waterproof portable lunch box

















# Multi-functional seamless mop rack













# Foldable tray storage rack

















### Sink trash rack

独特的外观, 三个吸盘牢牢吸住, 开口处可合闭, 具有防臭功能















#### Stainless steel lid rack











## Foil insulation cover



















# 20 egg storage box











## Drainage chopstick stand











CHINA PACK

# Dry hair cap











# Storage Box













# Pot brush







# Repair Tool kit







# Manicure set





# Small clock





# Anti-greasy paper stickers







## Children's tableware







# Travel tableware







#### Moisture-proof waterproof kitchen stickers





表面有橘皮式纹路 防潮、抗菌、防油污 可以将污渍限制在原始的区域内 有效阻挡液体流动











#### Microwave oven cleaner





# Corn detached









# Slice clip









CHINA PACK

#### Fruits and vegetables shape Device







# Fruit juicer







# Peanut grinder







## Cut melon device







#### 产品规格与参数

品名:西瓜切片器(棒冰模具) 材质:ABS、不锈钢

材质: AB5、不锈钢 规格: 12\*6.5\*4cm

颜色: