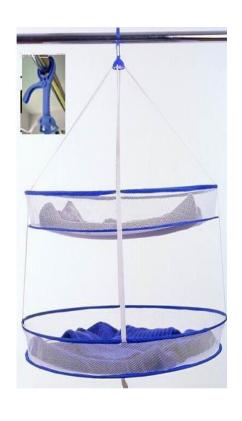

sulation cover



















# 20 egg storage box











## Drainage chopstick stand











CHINA PACK

# Dry hair cap











# Storage Box













# Pot brush







# Repair Tool kit







# Manicure set





# Small clock





# Anti-greasy paper stickers







## Children's tableware







# Travel tableware







#### Moisture-proof waterproof kitchen stickers





表面有橘皮式纹路 防潮、抗菌、防油污 可以将污渍限制在原始的区域内 有效阻挡液体流动











#### Microwave oven cleaner





# Corn detached









# Slice clip









CHINA PACK

#### Fruits and vegetables shape Device







# Fruit juicer







# Peanut grinder







## Cut melon device







#### 产品规格与参数

品名:西瓜切片器(棒冰模具) 材质:ABS、不锈钢

材质: AB5、不锈钢 规格: 12\*6.5\*4cm

颜色:蓝色、绿色 功能:西瓜匀称切片、可做棒冰模具

包装:吸卡包装





# Separate clothesline









# Vegetable cover 4PCS









# storage stand











# Canvas backpack









卡其瓶子

灰色馋嘴猫











# Keep warm cup













# A pair of cups





# Tableware set







# Porcelain tableware 2pcs





# Cup 3 sets





# Condiment bottle 3pcs





# kitchen supplies 3pcs





# glass tea kettle



# penguin kettle





## Corrugated kettle cup





### Square tissue box



12\*12\*8.5

#### Anti-slip cutting board







#### Drain tray







#### Leak-proof cutting board





22.5\*22.5\*2cm



## Drinking cup















## Bath ball 3pcs







## Scraping brow knife 3PCS







## Travel bottling







# Key wallet







## wallet





#### Casual canvas bag







## Color puff









#### Foot cleaner









#### Nail scissors



#### Starlight project