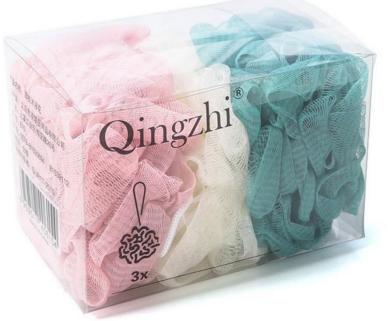

e Device







# Fruit juicer







# Peanut grinder







## Cut melon device







#### 产品规格与参数

品名:西瓜切片器(棒冰模具) 材质:ABS、不锈钢

材质: AB5、不锈钢 规格: 12\*6.5\*4cm

颜色:蓝色、绿色 功能:西瓜匀称切片、可做棒冰模具

包装:吸卡包装





# Separate clothesline









# Vegetable cover 4PCS









# storage stand











# Canvas backpack









卡其瓶子

灰色馋嘴猫











# Keep warm cup













# A pair of cups





# Tableware set







# Porcelain tableware 2pcs





# Cup 3 sets





# Condiment bottle 3pcs





# kitchen supplies 3pcs





# glass tea kettle



# penguin kettle





## Corrugated kettle cup





### Square tissue box



12\*12\*8.5

#### Anti-slip cutting board







#### Drain tray







#### Leak-proof cutting board





22.5\*22.5\*2cm



## Drinking cup















## Bath ball 3pcs







## Scraping brow knife 3PCS







## Travel bottling







# Key wallet







## wallet





#### Casual canvas bag







## Color puff









#### Foot cleaner









#### Nail scissors



#### Starlight projection lamp





#### Photo frame



#### EVA children's aprons







## Quick-drying hat





## Quick-drying hat







### Baby bibs







### Removable baby bibs







### Baby bibs



CHINA PACK

## slippers







#### calculator





#### LED Luminous bracelet





#### Rain boots













### Car Shading plate





## Transparent umbrella