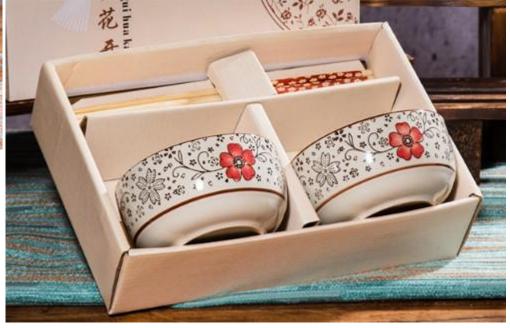

# Repair Tool kit







# Manicure set





# Small clock





# Anti-greasy paper stickers







## Children's tableware







# Travel tableware







#### Moisture-proof waterproof kitchen stickers





表面有橘皮式纹路 防潮、抗菌、防油污 可以将污渍限制在原始的区域内 有效阻挡液体流动











#### Microwave oven cleaner





# Corn detached









# Slice clip









CHINA PACK

#### Fruits and vegetables shape Device







# Fruit juicer







# Peanut grinder







## Cut melon device







#### 产品规格与参数

品名:西瓜切片器(棒冰模具) 材质:ABS、不锈钢

材质: AB5、不锈钢 规格: 12\*6.5\*4cm

颜色:蓝色、绿色 功能:西瓜匀称切片、可做棒冰模具

包装:吸卡包装





# Separate clothesline









# Vegetable cover 4PCS









# storage stand











# Canvas backpack









卡其瓶子

灰色馋嘴猫











# Keep warm cup













# A pair of cups





# Tableware set







# Porcelain tableware 2pcs





# Cup 3 sets





# Condiment bottle 3pcs





# kitchen supplies 3pcs





# glass tea kettle



# penguin kettle





## Corrugated kettle cup





### Square tissue box



12\*12\*8.5

#### Anti-slip cutting board







#### Drain tray







#### Leak-proof cutting board





22.5\*22.5\*2cm



## Drinking cup















## Bath ball 3pcs







## Scraping brow knife 3PCS







## Travel bottling







# Key wallet







## wallet





#### Casual canvas bag







## Color puff









#### Foot cleaner









#### Nail scissors



#### Starlight projection lamp





#### Photo frame



#### EVA children's aprons







## Quick-drying hat





## Quick-drying hat







### Baby bibs







### Removable baby bibs







### Baby bibs