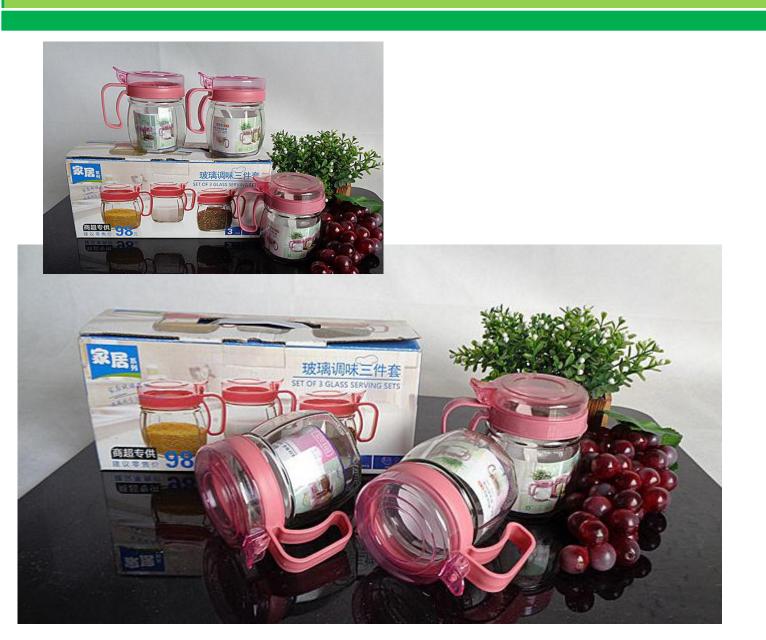

paper stickers







## Children's tableware







# Travel tableware







#### Moisture-proof waterproof kitchen stickers





表面有橘皮式纹路 防潮、抗菌、防油污 可以将污渍限制在原始的区域内 有效阻挡液体流动











#### Microwave oven cleaner





# Corn detached









# Slice clip









CHINA PACK

#### Fruits and vegetables shape Device







# Fruit juicer







# Peanut grinder







## Cut melon device







#### 产品规格与参数

品名:西瓜切片器(棒冰模具) 材质:ABS、不锈钢

材质: AB5、不锈钢 规格: 12\*6.5\*4cm

颜色:蓝色、绿色 功能:西瓜匀称切片、可做棒冰模具

包装:吸卡包装





# Separate clothesline









# Vegetable cover 4PCS









# storage stand











# Canvas backpack









卡其瓶子

灰色馋嘴猫











# Keep warm cup













# A pair of cups





# Tableware set







# Porcelain tableware 2pcs





# Cup 3 sets





# Condiment bottle 3pcs





# kitchen supplies 3pcs





# glass tea kettle



# penguin kettle





## Corrugated kettle cup





### Square tissue box



12\*12\*8.5

#### Anti-slip cutting board







#### Drain tray







#### Leak-proof cutting board





22.5\*22.5\*2cm



## Drinking cup















## Bath ball 3pcs







## Scraping brow knife 3PCS







## Travel bottling







# Key wallet







## wallet





#### Casual canvas bag







## Color puff









#### Foot cleaner









#### Nail scissors



#### Starlight projection lamp





#### Photo frame



#### EVA children's aprons







## Quick-drying hat





## Quick-drying hat







### Baby bibs







### Removable baby bibs







### Baby bibs



CHINA PACK

## slippers







#### calculator





#### LED Luminous bracele