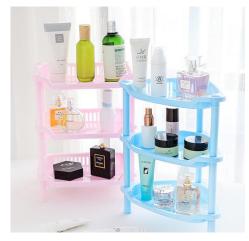

## Drainage chopstick stand











CHINA PACK

# Dry hair cap











# Storage Box













# Pot brush







# Repair Tool kit







# Manicure set





# Small clock





# Anti-greasy paper stickers







## Children's tableware







# Travel tableware







#### Moisture-proof waterproof kitchen stickers





表面有橘皮式纹路 防潮、抗菌、防油污 可以将污渍限制在原始的区域内 有效阻挡液体流动











#### Microwave oven cleaner





# Corn detached









# Slice clip









CHINA PACK

#### Fruits and vegetables shape Device







# Fruit juicer







# Peanut grinder







## Cut melon device







#### 产品规格与参数

品名:西瓜切片器(棒冰模具) 材质:ABS、不锈钢

材质: AB5、不锈钢 规格: 12\*6.5\*4cm

颜色:蓝色、绿色 功能:西瓜匀称切片、可做棒冰模具

包装:吸卡包装





# Separate clothesline









# Vegetable cover 4PCS









# storage stand











# Canvas backpack









卡其瓶子

灰色馋嘴猫











# Keep warm cup













# A pair of cups





# Tableware set







# Porcelain tableware 2pcs





# Cup 3 sets





# Condiment bottle 3pcs





# kitchen supplies 3pcs





# glass tea kettle



# penguin kettle





## Corrugated kettle cup





### Square tissue box



12\*12\*8.5

#### Anti-slip cutting board







#### Drain tray







#### Leak-proof cutting board





22.5\*22.5\*2cm



## Drinking cup















## Bath ball 3pcs







## Scraping brow knife 3PCS







## Travel bottling







# Key wallet







## wallet





#### Casual canvas bag







## Color puff









#### Foot cleaner









#### Nail scissors



#### Starlight projection lamp





#### Photo frame



#### EVA children's aprons