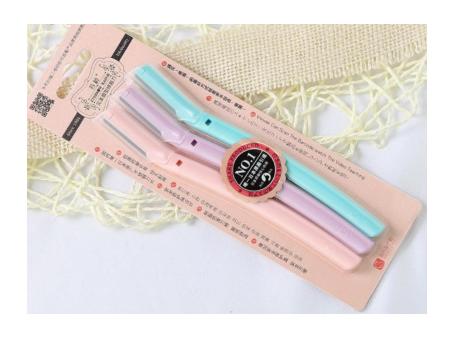

# Peanut grinder







## Cut melon device







#### 产品规格与参数

品名:西瓜切片器(棒冰模具) 材质:ABS、不锈钢

材质: AB5、不锈钢 规格: 12\*6.5\*4cm

颜色:蓝色、绿色 功能:西瓜匀称切片、可做棒冰模具

包装:吸卡包装





# Separate clothesline









# Vegetable cover 4PCS









# storage stand











# Canvas backpack









卡其瓶子

灰色馋嘴猫











# Keep warm cup













# A pair of cups





# Tableware set







# Porcelain tableware 2pcs





# Cup 3 sets





# Condiment bottle 3pcs





# kitchen supplies 3pcs





# glass tea kettle



# penguin kettle





## Corrugated kettle cup





### Square tissue box



12\*12\*8.5

#### Anti-slip cutting board







#### Drain tray







#### Leak-proof cutting board





22.5\*22.5\*2cm



## Drinking cup















## Bath ball 3pcs







## Scraping brow knife 3PCS







## Travel bottling







# Key wallet







## wallet





#### Casual canvas bag







## Color puff









#### Foot cleaner









#### Nail scissors



#### Starlight projection lamp





#### Photo frame



#### EVA children's aprons







## Quick-drying hat





## Quick-drying hat







### Baby bibs







### Removable baby bibs







### Baby bibs



CHINA PACK

## slippers







#### calculator





#### LED Luminous bracelet





#### Rain boots













### Car Shading plate





## Transparent umbrella