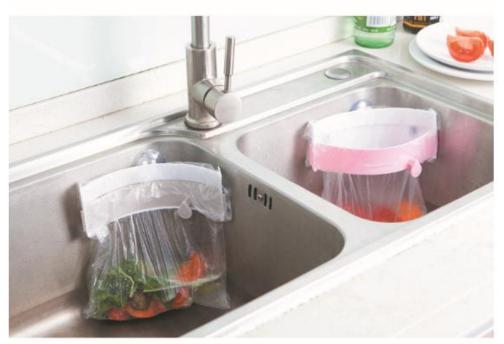

Device**



# Bowl 4 sets









### trash can





CHINA PACK

# Clean towels 2pcs









# Knife gift set









# Knife gift set







# Stainless steel cutter gift











# Ceramic fruit knife







CHINA PACK

# Fruit and vegetable silk machine







# Oil-resistant aprons











# plush toilet pad





#### No trace rubber row hook











# Sleeve waterproof leather gloves







里层加绒设计,轻柔保暖,还不会影响做家务的手感





# Square quilt storage bag





环保PEVA材质,半透明磨砂质感,可水洗,无毒无害无异味













### Refrigerator dust cover











# Waterproof portable lunch box





CHINA PACK

# Waterproof portable lunch box

















# Multi-functional seamless mop rack













# Foldable tray storage rack

















### Sink trash rack

独特的外观, 三个吸盘牢牢吸住, 开口处可合闭, 具有防臭功能















#### Stainless steel lid rack











## Foil insulation cover



















# 20 egg storage box











## Drainage chopstick stand











CHINA PACK

# Dry hair cap











# Storage Box













# Pot brush







# Repair Tool kit







# Manicure set





# Small clock





# Anti-greasy paper stickers







## Children's tableware







# Travel tableware







#### Moisture-proof waterproof kitchen stickers





表面有橘皮式纹路 防潮、抗菌、防油污 可以将污渍限制在原始的区域内 有效阻挡液体流动











#### Microwave oven cleaner





# Corn detached









# Slice clip









CHINA PACK

#### Fruits and vegetables shape Device







# Fruit juicer







# Peanut grinder







## Cut melon device







#### 产品规格与参数

品名:西瓜切片器(棒冰模具) 材质:ABS、不锈钢

材质: AB5、不锈钢 规格: 12\*6.5\*4cm