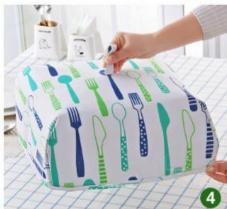

# Knife gift set









# Knife gift set







# Stainless steel cutter gift











# Ceramic fruit knife







CHINA PACK

# Fruit and vegetable silk machine







# Oil-resistant aprons











# plush toilet pad





#### No trace rubber row hook











# Sleeve waterproof leather gloves







里层加绒设计,轻柔保暖,还不会影响做家务的手感





# Square quilt storage bag





环保PEVA材质,半透明磨砂质感,可水洗,无毒无害无异味













### Refrigerator dust cover











# Waterproof portable lunch box





CHINA PACK

# Waterproof portable lunch box

















# Multi-functional seamless mop rack













# Foldable tray storage rack

















### Sink trash rack

独特的外观, 三个吸盘牢牢吸住, 开口处可合闭, 具有防臭功能















#### Stainless steel lid rack











## Foil insulation cover



















# 20 egg storage box











## Drainage chopstick stand











CHINA PACK

# Dry hair cap











# Storage Box













# Pot brush







# Repair Tool kit







# Manicure set





# Small clock





# Anti-greasy paper stickers







## Children's tableware







# Travel tableware







#### Moisture-proof waterproof kitchen stickers





表面有橘皮式纹路 防潮、抗菌、防油污 可以将污渍限制在原始的区域内 有效阻挡液体流动











#### Microwave oven cleaner





# Corn detached









# Slice clip









CHINA PACK

#### Fruits and vegetables shape Device







# Fruit juicer







# Peanut grinder







## Cut melon device







#### 产品规格与参数

品名:西瓜切片器(棒冰模具) 材质:ABS、不锈钢

材质: AB5、不锈钢 规格: 12\*6.5\*4cm

颜色:蓝色、绿色 功能:西瓜匀称切片、可做棒冰模具

包装:吸卡包装





# Separate clothesline









# Vegetable cove