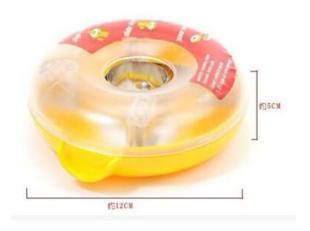

ble lunch box





CHINA PACK

# Waterproof portable lunch box

















# Multi-functional seamless mop rack













# Foldable tray storage rack

















### Sink trash rack

独特的外观, 三个吸盘牢牢吸住, 开口处可合闭, 具有防臭功能















#### Stainless steel lid rack











## Foil insulation cover



















# 20 egg storage box











## Drainage chopstick stand











CHINA PACK

# Dry hair cap











# Storage Box













# Pot brush







# Repair Tool kit







# Manicure set





# Small clock





# Anti-greasy paper stickers







## Children's tableware







# Travel tableware







#### Moisture-proof waterproof kitchen stickers





表面有橘皮式纹路 防潮、抗菌、防油污 可以将污渍限制在原始的区域内 有效阻挡液体流动











#### Microwave oven cleaner





# Corn detached









# Slice clip









CHINA PACK

#### Fruits and vegetables shape Device







# Fruit juicer







# Peanut grinder







## Cut melon device







#### 产品规格与参数

品名:西瓜切片器(棒冰模具) 材质:ABS、不锈钢

材质: AB5、不锈钢 规格: 12\*6.5\*4cm

颜色:蓝色、绿色 功能:西瓜匀称切片、可做棒冰模具

包装:吸卡包装





# Separate clothesline









# Vegetable cover 4PCS









# storage stand











# Canvas backpack









卡其瓶子

灰色馋嘴猫











# Keep warm cup













# A pair of cups





# Tableware set







# Porcelain tableware 2pcs





# Cup 3 sets





# Condiment bottle 3pcs





# kitchen supplies 3pcs





# glass tea kettle



# penguin kettle





## Corrugated kettle cup





### Square tissue box



12\*12\*8.5

#### Anti-slip cutting board







#### Drain tray







#### Leak-proof cutting board