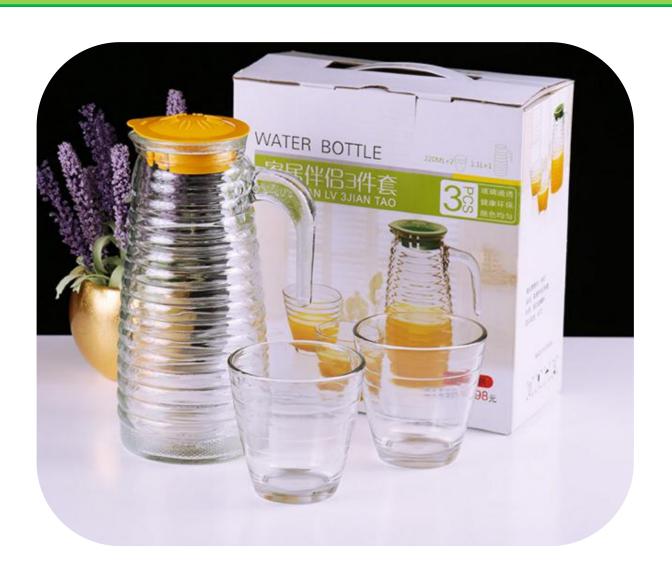

erproof kitchen stickers





表面有橘皮式纹路 防潮、抗菌、防油污 可以将污渍限制在原始的区域内 有效阻挡液体流动











#### Microwave oven cleaner





# Corn detached









# Slice clip









CHINA PACK

#### Fruits and vegetables shape Device







# Fruit juicer







# Peanut grinder







## Cut melon device







#### 产品规格与参数

品名:西瓜切片器(棒冰模具) 材质:ABS、不锈钢

材质: AB5、不锈钢 规格: 12\*6.5\*4cm

颜色:蓝色、绿色 功能:西瓜匀称切片、可做棒冰模具

包装:吸卡包装





# Separate clothesline









# Vegetable cover 4PCS









# storage stand











# Canvas backpack









卡其瓶子

灰色馋嘴猫











# Keep warm cup













# A pair of cups





# Tableware set







# Porcelain tableware 2pcs





# Cup 3 sets





# Condiment bottle 3pcs





# kitchen supplies 3pcs





# glass tea kettle



# penguin kettle





## Corrugated kettle cup





### Square tissue box



12\*12\*8.5

#### Anti-slip cutting board







#### Drain tray







#### Leak-proof cutting board





22.5\*22.5\*2cm



## Drinking cup















## Bath ball 3pcs







## Scraping brow knife 3PCS







## Travel bottling







# Key wallet







## wallet





#### Casual canvas bag







## Color puff









#### Foot cleaner









#### Nail scissors



#### Starlight projection lamp





#### Photo frame



#### EVA children's aprons







## Quick-drying hat





## Quick-drying hat







### Baby bibs







### Removable baby bibs







### Baby bibs



CHINA PACK

## slippers







#### calculator





#### LED Luminous bracelet





#### Rain boots













### Car Shading plate





## Transparent umbrella