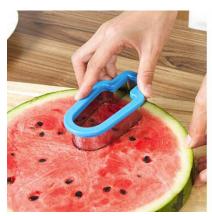

## Cut melon device

#### 产品规格与参数

品名:西瓜切片器(棒冰模具) 材质:ABS、不锈钢

材质: AB5、不锈钢 规格: 12\*6.5\*4cm

颜色:蓝色、绿色 功能:西瓜匀称切片、可做棒冰模具

包装:吸卡包装