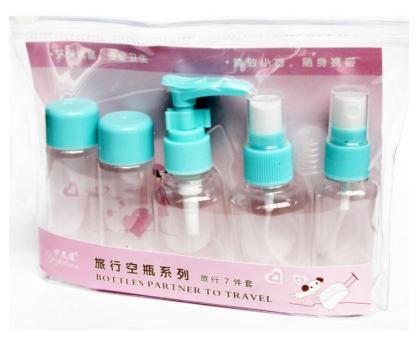

## Cut melon device







#### 产品规格与参数

品名:西瓜切片器(棒冰模具) 材质:ABS、不锈钢

材质: AB5、不锈钢 规格: 12\*6.5\*4cm

颜色:蓝色、绿色 功能:西瓜匀称切片、可做棒冰模具

包装:吸卡包装





# Separate clothesline









# Vegetable cover 4PCS









# storage stand











# Canvas backpack









卡其瓶子

灰色馋嘴猫











# Keep warm cup













# A pair of cups





# Tableware set







# Porcelain tableware 2pcs





# Cup 3 sets





# Condiment bottle 3pcs





# kitchen supplies 3pcs





# glass tea kettle



# penguin kettle





## Corrugated kettle cup





### Square tissue box



12\*12\*8.5

#### Anti-slip cutting board







#### Drain tray







#### Leak-proof cutting board





22.5\*22.5\*2cm



## Drinking cup















## Bath ball 3pcs







## Scraping brow knife 3PCS







## Travel bottling







# Key wallet







## wallet





#### Casual canvas bag







## Color puff









#### Foot cleaner









#### Nail scissors



#### Starlight projection lamp





#### Photo frame



#### EVA children's aprons







## Quick-drying hat





## Quick-drying hat







### Baby bibs







### Removable baby bibs







### Baby bibs



CHINA PACK

## slippers







#### calculator





#### LED Luminous bracelet





#### Rain boots













### Car Shading plate





## Transparent umbrella