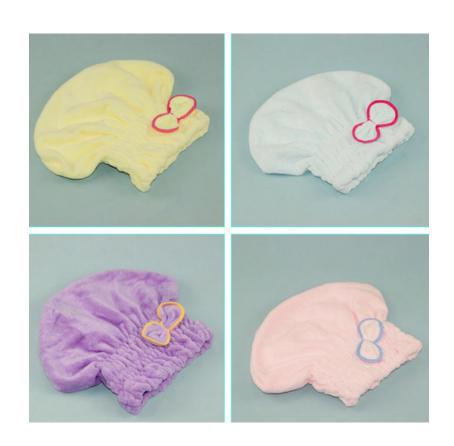

# Keep warm cup













# A pair of cups





# Tableware set







# Porcelain tableware 2pcs





# Cup 3 sets





# Condiment bottle 3pcs





# kitchen supplies 3pcs





# glass tea kettle



# penguin kettle





## Corrugated kettle cup





### Square tissue box



12\*12\*8.5

#### Anti-slip cutting board







#### Drain tray







#### Leak-proof cutting board





22.5\*22.5\*2cm



## Drinking cup















## Bath ball 3pcs







## Scraping brow knife 3PCS







## Travel bottling







# Key wallet







## wallet





#### Casual canvas bag







## Color puff









#### Foot cleaner









#### Nail scissors



#### Starlight projection lamp





#### Photo frame



#### EVA children's aprons







## Quick-drying hat





## Quick-drying hat







### Baby bibs







### Removable baby bibs







### Baby bibs



CHINA PACK

## slippers







#### calculator





#### LED Luminous bracelet





#### Rain boots













### Car Shading plate





## Transparent umbrella