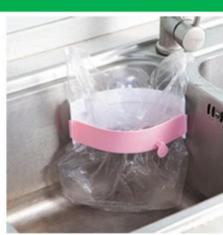

**



# Bowl 4 sets









### trash can





CHINA PACK

# Clean towels 2pcs









# Knife gift set









# Knife gift set







# Stainless steel cutter gift











# Ceramic fruit knife







CHINA PACK

# Fruit and vegetable silk machine







# Oil-resistant aprons











# plush toilet pad





#### No trace rubber row hook











# Sleeve waterproof leather gloves







里层加绒设计,轻柔保暖,还不会影响做家务的手感





# Square quilt storage bag





环保PEVA材质,半透明磨砂质感,可水洗,无毒无害无异味













### Refrigerator dust cover











# Waterproof portable lunch box





CHINA PACK

# Waterproof portable lunch box

















# Multi-functional seamless mop rack













# Foldable tray storage rack

















### Sink trash rack

独特的外观, 三个吸盘牢牢吸住, 开口处可合闭, 具有防臭功能















#### Stainless steel lid rack











## Foil insulation cover



















# 20 egg storage box











## Drainage chopstick stand











CHINA PACK

# Dry hair cap











# Storage Box













# Pot brush







# Repair Tool kit







# Manicure set





# Small clock





# Anti-greasy paper stickers







## Children's tableware







# Travel tableware







#### Moisture-proof waterproof kitchen stickers





表面有橘皮式纹路 防潮、抗菌、防油污 可以将污渍限制在原始的区域内 有效阻挡液体流动











#### Microwave oven cleaner





# Corn detached









# Slice clip









CHINA PACK

#### Fruits and vegetables shape Device







# Fruit juicer







# Peanut grinder







## Cut melon device







#### 产品规格与参数

品名:西瓜切片器(棒冰模具) 材质:ABS、不锈钢

材质: AB5、不锈钢 规格: 12\*6.5\*4cm

颜色:蓝色