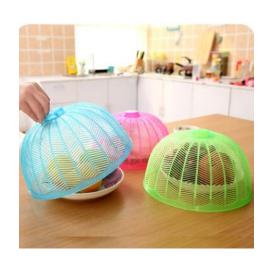

# 20 egg storage box











## Drainage chopstick stand











CHINA PACK

# Dry hair cap











# Storage Box













# Pot brush







# Repair Tool kit







# Manicure set





# Small clock





# Anti-greasy paper stickers







## Children's tableware







# Travel tableware







#### Moisture-proof waterproof kitchen stickers





表面有橘皮式纹路 防潮、抗菌、防油污 可以将污渍限制在原始的区域内 有效阻挡液体流动











#### Microwave oven cleaner





# Corn detached









# Slice clip









CHINA PACK

#### Fruits and vegetables shape Device







# Fruit juicer







# Peanut grinder







## Cut melon device







#### 产品规格与参数

品名:西瓜切片器(棒冰模具) 材质:ABS、不锈钢

材质: AB5、不锈钢 规格: 12\*6.5\*4cm

颜色:蓝色、绿色 功能:西瓜匀称切片、可做棒冰模具

包装:吸卡包装





# Separate clothesline









# Vegetable cover 4PCS









# storage stand











# Canvas backpack









卡其瓶子

灰色馋嘴猫











# Keep warm cup













# A pair of cups





# Tableware set







# Porcelain tableware 2pcs





# Cup 3 sets





# Condiment bottle 3pcs





# kitchen supplies 3pcs





# glass tea kettle



# penguin kettle





## Corrugated kettle cup





### Square tissue box



12\*12\*8.5

#### Anti-slip cutting board







#### Drain tray







#### Leak-proof cutting board





22.5\*22.5\*2cm



## Drinking cup















## Bath ball 3pcs







## Scraping brow knife 3PCS







## Travel bottling







# Key wallet







## wallet





#### Casual canvas bag







## Color puff









#### Foot cleaner









#### Nail scissors



#### Starlight projection lamp





#### Photo frame