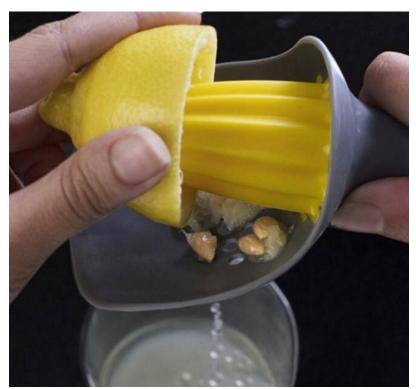

ss mop rack













# Foldable tray storage rack

















### Sink trash rack

独特的外观, 三个吸盘牢牢吸住, 开口处可合闭, 具有防臭功能















#### Stainless steel lid rack











## Foil insulation cover



















# 20 egg storage box











## Drainage chopstick stand











CHINA PACK

# Dry hair cap











# Storage Box













# Pot brush







# Repair Tool kit







# Manicure set





# Small clock





# Anti-greasy paper stickers







## Children's tableware







# Travel tableware







#### Moisture-proof waterproof kitchen stickers





表面有橘皮式纹路 防潮、抗菌、防油污 可以将污渍限制在原始的区域内 有效阻挡液体流动











#### Microwave oven cleaner





# Corn detached









# Slice clip









CHINA PACK

#### Fruits and vegetables shape Device







# Fruit juicer







# Peanut grinder







## Cut melon device







#### 产品规格与参数

品名:西瓜切片器(棒冰模具) 材质:ABS、不锈钢

材质: AB5、不锈钢 规格: 12\*6.5\*4cm

颜色:蓝色、绿色 功能:西瓜匀称切片、可做棒冰模具

包装:吸卡包装





# Separate clothesline









# Vegetable cover 4PCS









# storage stand











# Canvas backpack









卡其瓶子

灰色馋嘴猫











# Keep warm cup













# A pair of cups





# Tableware set







# Porcelain tableware 2pcs





# Cup 3 sets





# Condiment bottle 3pcs





# kitchen supplies 3pcs





# glass tea kettle



# penguin kettle





## Corrugated kettle cup





### Square tissue box



12\*12\*8.5

#### Anti-slip cutting board







#### Drain tray







#### Leak-proof cutting board





22.5\*22.5\*2cm



## Drinking cup















## Bath ball 3pcs







## Scraping brow knife 3PCS