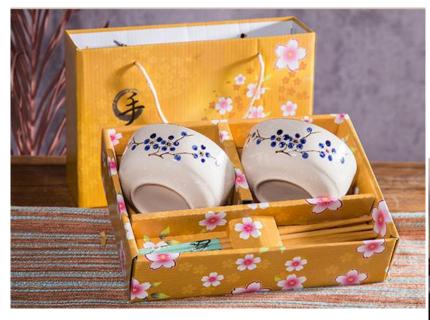

# Repair Tool kit







# Manicure set





# Small clock





# Anti-greasy paper stickers







## Children's tableware







# Travel tableware







#### Moisture-proof waterproof kitchen stickers





表面有橘皮式纹路 防潮、抗菌、防油污 可以将污渍限制在原始的区域内 有效阻挡液体流动











#### Microwave oven cleaner





# Corn detached









# Slice clip









CHINA PACK

#### Fruits and vegetables shape Device







# Fruit juicer







# Peanut grinder







## Cut melon device







#### 产品规格与参数

品名:西瓜切片器(棒冰模具) 材质:ABS、不锈钢

材质: AB5、不锈钢 规格: 12\*6.5\*4cm

颜色:蓝色、绿色 功能:西瓜匀称切片、可做棒冰模具

包装:吸卡包装





# Separate clothesline









# Vegetable cover 4PCS









# storage stand











# Canvas backpack









卡其瓶子

灰色馋嘴猫











# Keep warm cup













# A pair of cups





# Tableware set







# Porcelain tableware 2pcs





# Cup 3 sets





# Condiment bottle 3pcs





# kitchen supplies 3pcs





# glass tea kettle



# penguin kettle





## Corrugated kettle cup





### Square tissue box



12\*12\*8.5

#### Anti-slip cutting board







#### Drain tray







#### Leak-proof cutting board





22.5\*22.5\*2cm



## Drinking cup















## Bath ball 3pcs







## Scraping brow knife 3PCS







## Travel bottling







# Key wallet







## wallet





#### Casual canvas bag







## Color puff









#### Foot cleaner









#### Nail scissors



#### Starlight projection lamp





#### Photo frame



#### EVA children's aprons







## Quick-drying hat





## Quick-drying hat







### Baby bibs







### Removable baby bibs







### Baby bibs