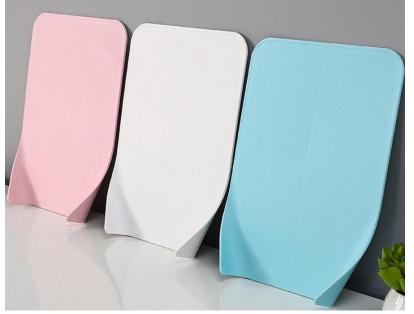

#### Microwave oven cleaner





# Corn detached









# Slice clip









CHINA PACK

#### Fruits and vegetables shape Device







# Fruit juicer







# Peanut grinder







## Cut melon device







#### 产品规格与参数

品名:西瓜切片器(棒冰模具) 材质:ABS、不锈钢

材质: AB5、不锈钢 规格: 12\*6.5\*4cm

颜色:蓝色、绿色 功能:西瓜匀称切片、可做棒冰模具

包装:吸卡包装





# Separate clothesline









# Vegetable cover 4PCS









# storage stand











# Canvas backpack









卡其瓶子

灰色馋嘴猫











# Keep warm cup













# A pair of cups





# Tableware set







# Porcelain tableware 2pcs





# Cup 3 sets





# Condiment bottle 3pcs





# kitchen supplies 3pcs





# glass tea kettle



# penguin kettle





## Corrugated kettle cup





### Square tissue box



12\*12\*8.5

#### Anti-slip cutting board







#### Drain tray







#### Leak-proof cutting board





22.5\*22.5\*2cm



## Drinking cup















## Bath ball 3pcs







## Scraping brow knife 3PCS







## Travel bottling







# Key wallet







## wallet





#### Casual canvas bag







## Color puff









#### Foot cleaner









#### Nail scissors



#### Starlight projection lamp





#### Photo frame



#### EVA children's aprons







## Quick-drying hat





## Quick-drying hat







### Baby bibs







### Removable baby bibs







### Baby bibs



CHINA PACK

## slippers







#### calculator





#### LED Luminous bracelet





#### Rain boots













### Car Shading plate





## Transparent umbrella