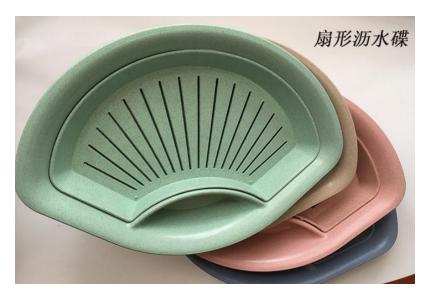

ave oven cleaner





# Corn detached









# Slice clip









CHINA PACK

#### Fruits and vegetables shape Device







# Fruit juicer







# Peanut grinder







## Cut melon device







#### 产品规格与参数

品名:西瓜切片器(棒冰模具) 材质:ABS、不锈钢

材质: AB5、不锈钢 规格: 12\*6.5\*4cm

颜色:蓝色、绿色 功能:西瓜匀称切片、可做棒冰模具

包装:吸卡包装





# Separate clothesline









# Vegetable cover 4PCS









# storage stand











# Canvas backpack









卡其瓶子

灰色馋嘴猫











# Keep warm cup













# A pair of cups





# Tableware set







# Porcelain tableware 2pcs





# Cup 3 sets





# Condiment bottle 3pcs





# kitchen supplies 3pcs





# glass tea kettle



# penguin kettle





## Corrugated kettle cup





### Square tissue box



12\*12\*8.5

#### Anti-slip cutting board







#### Drain tray







#### Leak-proof cutting board





22.5\*22.5\*2cm



## Drinking cup















## Bath ball 3pcs







## Scraping brow knife 3PCS







## Travel bottling







# Key wallet







## wallet





#### Casual canvas bag







## Color puff









#### Foot cleaner









#### Nail scissors



#### Starlight projection lamp





#### Photo frame



#### EVA children's aprons







## Quick-drying hat





## Quick-drying hat







### Baby bibs







### Removable baby bibs







### Baby bibs



CHINA PACK

## slippers







#### calculator





#### LED Luminous bracelet





#### Rain boots













### Car Shading plate





## Transparent umbrella