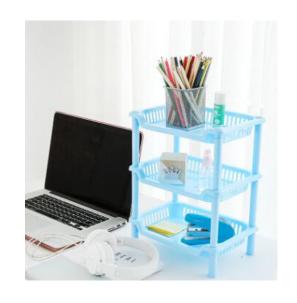

## Drainage chopstick stand











CHINA PACK

# Dry hair cap











# Storage Box













# Pot brush







# Repair Tool kit







# Manicure set





# Small clock





# Anti-greasy paper stickers







## Children's tableware







# Travel tableware







#### Moisture-proof waterproof kitchen stickers





表面有橘皮式纹路 防潮、抗菌、防油污 可以将污渍限制在原始的区域内 有效阻挡液体流动











#### Microwave oven cleaner





# Corn detached









# Slice clip









CHINA PACK

#### Fruits and vegetables shape Device







# Fruit juicer







# Peanut grinder







## Cut melon device







#### 产品规格与参数

品名:西瓜切片器(棒冰模具) 材质:ABS、不锈钢

材质: AB5、不锈钢 规格: 12\*6.5\*4cm

颜色:蓝色、绿色 功能:西瓜匀称切片、可做棒冰模具

包装:吸卡包装





# Separate clothesline









# Vegetable cover 4PCS









# storage stand











# Canvas backpack









卡其瓶子

灰色馋嘴猫











# Keep warm cup













# A pair of cups





# Tableware set







# Porcelain tableware 2pcs





# Cup 3 sets





# Condiment bottle 3pcs





# kitchen supplies 3pcs





# glass tea kettle



# penguin kettle





## Corrugated kettle cup





### Square tissue box



12\*12\*8.5

#### Anti-slip cutting board







#### Drain tray







#### Leak-proof cutting board





22.5\*22.5\*2cm



## Drinking cup















## Bath ball 3pcs







## Scraping brow knife 3PCS







## Travel bottling







# Key wallet







## wallet





#### Casual canvas bag







## Color puff









#### Foot cleaner









#### Nail scissors



#### Starlight projection lamp





#### Photo frame



#### EVA children's apron