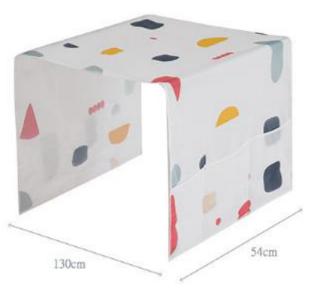

Electroplated iron photo frame











### medicine box



#### Mushroom nails





#### Juicer





#### Fruit and vegetable crushing machine





# Mosquito lamp





# Stationary set



# Multi-touch tool pen









### Socket tool



#### **Curls Device**



# Bowl 4 sets









### trash can





CHINA PACK

# Clean towels 2pcs









# Knife gift set









# Knife gift set







# Stainless steel cutter gift











# Ceramic fruit knife







CHINA PACK

# Fruit and vegetable silk machine







# Oil-resistant aprons











# plush toilet pad





#### No trace rubber row hook











# Sleeve waterproof leather gloves







里层加绒设计,轻柔保暖,还不会影响做家务的手感





# Square quilt storage bag





环保PEVA材质,半透明磨砂质感,可水洗,无毒无害无异味













### Refrigerator dust cover











# Waterproof portable lunch box





CHINA PACK

# Waterproof portable lunch box

















# Multi-functional seamless mop rack













# Foldable tray storage rack

















### Sink trash rack

独特的外观, 三个吸盘牢牢吸住, 开口处可合闭, 具有防臭功能















#### Stainless steel lid rack











## Foil insulation cover



















# 20 egg storage box











## Drainage chopstick stand











CHINA PACK

# Dry hair cap











# Storage Box













# Pot brush







# Repair Tool kit







# Manicure set





# Small clock





# Anti-greasy paper stickers







## Children's tableware







# Travel tableware







#### Moisture-proof waterproof kitchen stickers





表面有橘皮式纹路 防潮、抗菌、防油污 可以将污渍限制在原始的区域内 有效阻挡液体流动











#### Microwave oven cleane