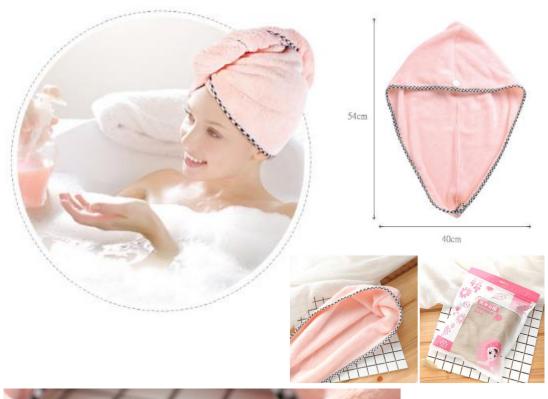

t knife







CHINA PACK

# Fruit and vegetable silk machine







# Oil-resistant aprons











# plush toilet pad





#### No trace rubber row hook











# Sleeve waterproof leather gloves







里层加绒设计,轻柔保暖,还不会影响做家务的手感





# Square quilt storage bag





环保PEVA材质,半透明磨砂质感,可水洗,无毒无害无异味













### Refrigerator dust cover











# Waterproof portable lunch box





CHINA PACK

# Waterproof portable lunch box

















# Multi-functional seamless mop rack













# Foldable tray storage rack

















### Sink trash rack

独特的外观, 三个吸盘牢牢吸住, 开口处可合闭, 具有防臭功能















#### Stainless steel lid rack











## Foil insulation cover



















# 20 egg storage box











## Drainage chopstick stand











CHINA PACK

# Dry hair cap











# Storage Box













# Pot brush







# Repair Tool kit







# Manicure set





# Small clock





# Anti-greasy paper stickers







## Children's tableware







# Travel tableware







#### Moisture-proof waterproof kitchen stickers





表面有橘皮式纹路 防潮、抗菌、防油污 可以将污渍限制在原始的区域内 有效阻挡液体流动











#### Microwave oven cleaner





# Corn detached









# Slice clip









CHINA PACK

#### Fruits and vegetables shape Device







# Fruit juicer







# Peanut grinder







## Cut melon device







#### 产品规格与参数

品名:西瓜切片器(棒冰模具) 材质:ABS、不锈钢

材质: AB5、不锈钢 规格: 12\*6.5\*4cm

颜色:蓝色、绿色 功能:西瓜匀称切片、可做棒冰模具

包装:吸卡包装





# Separate clothesline









# Vegetable cover 4PCS









# storage stand











# Canvas backpack









卡其瓶子

灰色馋嘴猫











# Keep warm cup