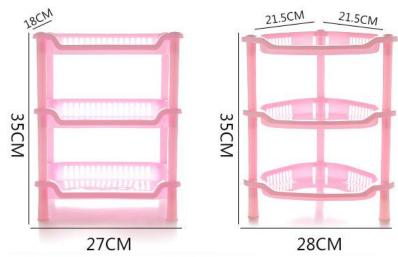

## Drainage chopstick stand











CHINA PACK

# Dry hair cap











# Storage Box













# Pot brush







# Repair Tool kit







# Manicure set





# Small clock





# Anti-greasy paper stickers







## Children's tableware







# Travel tableware







#### Moisture-proof waterproof kitchen stickers





表面有橘皮式纹路 防潮、抗菌、防油污 可以将污渍限制在原始的区域内 有效阻挡液体流动











#### Microwave oven cleaner





# Corn detached









# Slice clip









CHINA PACK

#### Fruits and vegetables shape Device







# Fruit juicer







# Peanut grinder







## Cut melon device







#### 产品规格与参数

品名:西瓜切片器(棒冰模具) 材质:ABS、不锈钢

材质: AB5、不锈钢 规格: 12\*6.5\*4cm

颜色:蓝色、绿色 功能:西瓜匀称切片、可做棒冰模具

包装:吸卡包装





# Separate clothesline









# Vegetable cover 4PCS









# storage stand











# Canvas backpack









卡其瓶子

灰色馋嘴猫











# Keep warm cup













# A pair of cups





# Tableware set







# Porcelain tableware 2pcs





# Cup 3 sets





# Condiment bottle 3pcs





# kitchen supplies 3pcs





# glass tea kettle



# penguin kettle





## Corrugated kettle cup





### Square tissue box



12\*12\*8.5

#### Anti-slip cutting board







#### Drain tray







#### Leak-proof cutting board





22.5\*22.5\*2cm



## Drinking cup















## Bath ball 3pcs







## Scraping brow knife 3PCS







## Travel bottling







# Key wallet







## wallet





#### Casual canvas bag







## Color puff









#### Foot cleaner









#### Nail scissors



#### Starlight projection lamp





#### Photo frame



#### EVA children's aprons