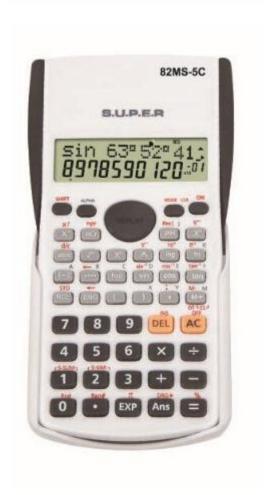

# Condiment bottle 3pcs





# kitchen supplies 3pcs





# glass tea kettle



# penguin kettle





## Corrugated kettle cup





### Square tissue box



12\*12\*8.5

#### Anti-slip cutting board







#### Drain tray







#### Leak-proof cutting board





22.5\*22.5\*2cm



## Drinking cup















## Bath ball 3pcs







## Scraping brow knife 3PCS







## Travel bottling







# Key wallet







## wallet





#### Casual canvas bag







## Color puff









#### Foot cleaner









#### Nail scissors



#### Starlight projection lamp





#### Photo frame



#### EVA children's aprons







## Quick-drying hat





## Quick-drying hat







### Baby bibs







### Removable baby bibs







### Baby bibs



CHINA PACK

## slippers







#### calculator





#### LED Luminous bracelet





#### Rain boots













### Car Shading plate





## Transparent umbrella