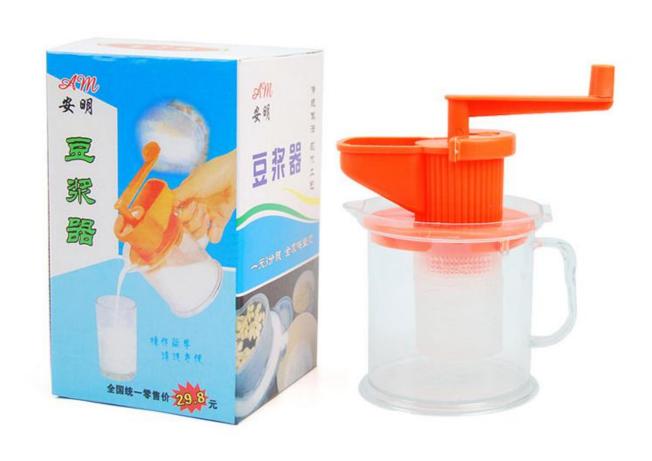

#### **2018 GIFT PRODUCTS**



# Peeled fruit set













# Toothbrush holder







# Lunch Box







### Coaster set









# Ceramic car cup







# Stainless steel travel mug







#### Manual soybean milk machine



# Electroplated iron photo frame











### medicine box



#### Mushroom nails





#### Juicer





#### Fruit and vegetable crushing machine





# Mosquito lamp





# Stationary set



# Multi-touch tool pen









### Socket tool



#### **Curls Device**



# Bowl 4 sets









### trash can





CHINA PACK

# Clean towels 2pcs









# Knife gift set









# Knife gift set







# Stainless steel cutter gift











# Ceramic fruit knife







CHINA PACK

# Fruit and vegetable silk machine







# Oil-resistant aprons











# plush toilet pad





#### No trace rubber row hook











# Sleeve waterproof leather gloves







里层加绒设计,轻柔保暖,还不会影响做家务的手感





# Square quilt storage bag





环保PEVA材质,半透明磨砂质感,可水洗,无毒无害无异味













### Refrigerator dust cover