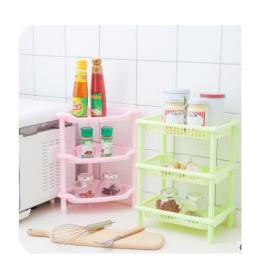

## Drainage chopstick stand











CHINA PACK

# Dry hair cap











# Storage Box













# Pot brush







# Repair Tool kit







# Manicure set





# Small clock





# Anti-greasy paper stickers







## Children's tableware







# Travel tableware







#### Moisture-proof waterproof kitchen stickers





表面有橘皮式纹路 防潮、抗菌、防油污 可以将污渍限制在原始的区域内 有效阻挡液体流动











#### Microwave oven cleaner





# Corn detached









# Slice clip









CHINA PACK

#### Fruits and vegetables shape Device







# Fruit juicer







# Peanut grinder







## Cut melon device







#### 产品规格与参数

品名:西瓜切片器(棒冰模具) 材质:ABS、不锈钢

材质: AB5、不锈钢 规格: 12\*6.5\*4cm

颜色:蓝色、绿色 功能:西瓜匀称切片、可做棒冰模具

包装:吸卡包装





# Separate clothesline









# Vegetable cover 4PCS









# storage stand











# Canvas backpack









卡其瓶子

灰色馋嘴猫











# Keep warm cup













# A pair of cups





# Tableware set







# Porcelain tableware 2pcs





# Cup 3 sets





# Condiment bottle 3pcs





# kitchen supplies 3pcs





# glass tea kettle



# penguin kettle





## Corrugated kettle cup





### Square tissue box



12\*12\*8.5

#### Anti-slip cutting board







#### Drain tray







#### Leak-proof cutting board





22.5\*22.5\*2cm



## Drinking cup















## Bath ball 3pcs







## Scraping brow knife 3PCS







## Travel bottling







# Key wallet







## wallet





#### Casual canvas bag







## Color puff









#### Foot cleaner









#### Nail scissors



#### Starlight projection lamp





#### Photo frame



#### EVA children's apr