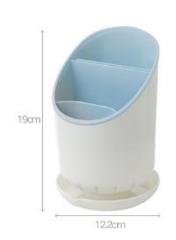

cutter gift











# Ceramic fruit knife







CHINA PACK

# Fruit and vegetable silk machine







# Oil-resistant aprons











# plush toilet pad





#### No trace rubber row hook











# Sleeve waterproof leather gloves







里层加绒设计,轻柔保暖,还不会影响做家务的手感





# Square quilt storage bag





环保PEVA材质,半透明磨砂质感,可水洗,无毒无害无异味













### Refrigerator dust cover











# Waterproof portable lunch box





CHINA PACK

# Waterproof portable lunch box

















# Multi-functional seamless mop rack













# Foldable tray storage rack

















### Sink trash rack

独特的外观, 三个吸盘牢牢吸住, 开口处可合闭, 具有防臭功能















#### Stainless steel lid rack











## Foil insulation cover



















# 20 egg storage box











## Drainage chopstick stand











CHINA PACK

# Dry hair cap











# Storage Box













# Pot brush







# Repair Tool kit







# Manicure set





# Small clock





# Anti-greasy paper stickers







## Children's tableware







# Travel tableware







#### Moisture-proof waterproof kitchen stickers





表面有橘皮式纹路 防潮、抗菌、防油污 可以将污渍限制在原始的区域内 有效阻挡液体流动











#### Microwave oven cleaner





# Corn detached









# Slice clip









CHINA PACK

#### Fruits and vegetables shape Device







# Fruit juicer







# Peanut grinder







## Cut melon device







#### 产品规格与参数

品名:西瓜切片器(棒冰模具) 材质:ABS、不锈钢

材质: AB5、不锈钢 规格: 12\*6.5\*4cm

颜色:蓝色、绿色 功能:西瓜匀称切片、可做棒冰模具

包装:吸卡包装





# Separate clothesline









# Vegetable cover 4PCS









# storage stand











# Canvas backpack









卡其瓶