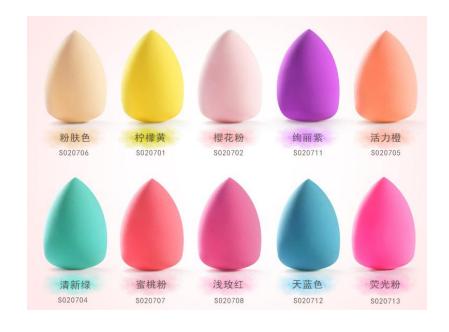

2\*6.5\*4cm

颜色:蓝色、绿色 功能:西瓜匀称切片、可做棒冰模具

包装:吸卡包装





# Separate clothesline









# Vegetable cover 4PCS









# storage stand











# Canvas backpack









卡其瓶子

灰色馋嘴猫











# Keep warm cup













# A pair of cups





# Tableware set







# Porcelain tableware 2pcs





# Cup 3 sets





# Condiment bottle 3pcs





# kitchen supplies 3pcs





# glass tea kettle



# penguin kettle





## Corrugated kettle cup





### Square tissue box



12\*12\*8.5

#### Anti-slip cutting board







#### Drain tray







#### Leak-proof cutting board





22.5\*22.5\*2cm



## Drinking cup















## Bath ball 3pcs







## Scraping brow knife 3PCS







## Travel bottling







# Key wallet







## wallet





#### Casual canvas bag







## Color puff









#### Foot cleaner









#### Nail scissors



#### Starlight projection lamp





#### Photo frame



#### EVA children's aprons







## Quick-drying hat





## Quick-drying hat







### Baby bibs







### Removable baby bibs







### Baby bibs



CHINA PACK

## slippers







#### calculator





#### LED Luminous bracelet





#### Rain boots













### Car Shading plate





## Transparent umbrella