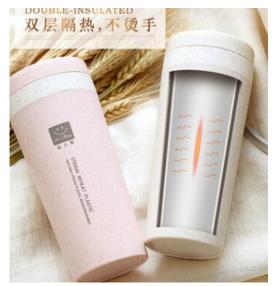

# Storage Box













# Pot brush







# Repair Tool kit







# Manicure set





# Small clock





# Anti-greasy paper stickers







## Children's tableware







# Travel tableware







#### Moisture-proof waterproof kitchen stickers





表面有橘皮式纹路 防潮、抗菌、防油污 可以将污渍限制在原始的区域内 有效阻挡液体流动











#### Microwave oven cleaner





# Corn detached









# Slice clip









CHINA PACK

#### Fruits and vegetables shape Device







# Fruit juicer







# Peanut grinder







## Cut melon device







#### 产品规格与参数

品名:西瓜切片器(棒冰模具) 材质:ABS、不锈钢

材质: AB5、不锈钢 规格: 12\*6.5\*4cm

颜色:蓝色、绿色 功能:西瓜匀称切片、可做棒冰模具

包装:吸卡包装





# Separate clothesline









# Vegetable cover 4PCS









# storage stand











# Canvas backpack









卡其瓶子

灰色馋嘴猫











# Keep warm cup













# A pair of cups





# Tableware set







# Porcelain tableware 2pcs





# Cup 3 sets





# Condiment bottle 3pcs





# kitchen supplies 3pcs





# glass tea kettle



# penguin kettle





## Corrugated kettle cup





### Square tissue box



12\*12\*8.5

#### Anti-slip cutting board







#### Drain tray







#### Leak-proof cutting board





22.5\*22.5\*2cm



## Drinking cup















## Bath ball 3pcs







## Scraping brow knife 3PCS







## Travel bottling







# Key wallet







## wallet





#### Casual canvas bag







## Color puff









#### Foot cleaner









#### Nail scissors



#### Starlight projection lamp





#### Photo frame



#### EVA children's aprons







## Quick-drying hat





## Quick-drying hat







### Baby bibs







#