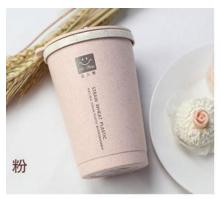

CK

#### Fruits and vegetables shape Device







# Fruit juicer







# Peanut grinder







## Cut melon device







#### 产品规格与参数

品名:西瓜切片器(棒冰模具) 材质:ABS、不锈钢

材质: AB5、不锈钢 规格: 12\*6.5\*4cm

颜色:蓝色、绿色 功能:西瓜匀称切片、可做棒冰模具

包装:吸卡包装





# Separate clothesline









# Vegetable cover 4PCS









# storage stand











# Canvas backpack









卡其瓶子

灰色馋嘴猫











# Keep warm cup













# A pair of cups





# Tableware set







# Porcelain tableware 2pcs





# Cup 3 sets





# Condiment bottle 3pcs





# kitchen supplies 3pcs





# glass tea kettle



# penguin kettle





## Corrugated kettle cup





### Square tissue box



12\*12\*8.5

#### Anti-slip cutting board







#### Drain tray







#### Leak-proof cutting board





22.5\*22.5\*2cm



## Drinking cup















## Bath ball 3pcs







## Scraping brow knife 3PCS







## Travel bottling







# Key wallet







## wallet





#### Casual canvas bag







## Color puff









#### Foot cleaner









#### Nail scissors



#### Starlight projection lamp





#### Photo frame



#### EVA children's aprons







## Quick-drying hat





## Quick-drying hat







### Baby bibs







### Removable baby bibs







### Baby bibs



CHINA PACK

## slippers







#### calculator





#### LED Luminous bracelet





#### Rain boots













### Car Shading plate





## Transparent umbrella