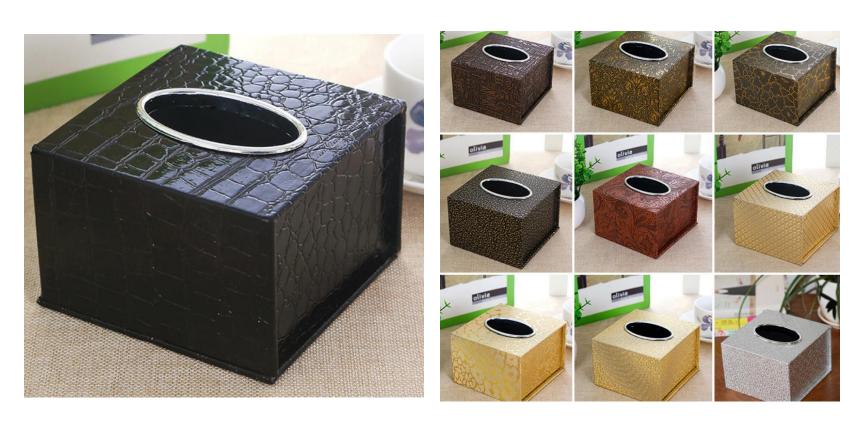

表面有橘皮式纹路 防潮、抗菌、防油污 可以将污渍限制在原始的区域内 有效阻挡液体流动











#### Microwave oven cleaner





# Corn detached









# Slice clip









CHINA PACK

#### Fruits and vegetables shape Device







# Fruit juicer







# Peanut grinder







## Cut melon device







#### 产品规格与参数

品名:西瓜切片器(棒冰模具) 材质:ABS、不锈钢

材质: AB5、不锈钢 规格: 12\*6.5\*4cm

颜色:蓝色、绿色 功能:西瓜匀称切片、可做棒冰模具

包装:吸卡包装





# Separate clothesline









# Vegetable cover 4PCS









# storage stand











# Canvas backpack









卡其瓶子

灰色馋嘴猫











# Keep warm cup













# A pair of cups





# Tableware set







# Porcelain tableware 2pcs





# Cup 3 sets





# Condiment bottle 3pcs





# kitchen supplies 3pcs





# glass tea kettle



# penguin kettle





## Corrugated kettle cup





### Square tissue box



12\*12\*8.5

#### Anti-slip cutting board







#### Drain tray







#### Leak-proof cutting board





22.5\*22.5\*2cm



## Drinking cup















## Bath ball 3pcs







## Scraping brow knife 3PCS







## Travel bottling







# Key wallet







## wallet





#### Casual canvas bag







## Color puff









#### Foot cleaner









#### Nail scissors



#### Starlight projection lamp





#### Photo frame



#### EVA children's aprons







## Quick-drying hat





## Quick-drying hat







### Baby bibs







### Removable baby bibs







### Baby bibs



CHINA PACK

## slippers







#### calculator





#### LED Luminous bracelet





#### Rain boots













### Car Shading plate





## Transparent umbrella