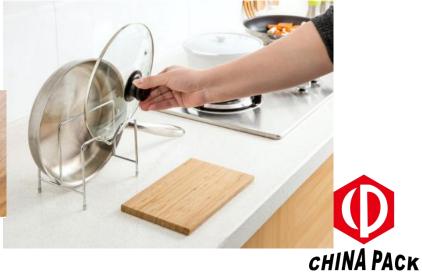

CHINA PACK

# Clean towels 2pcs









# Knife gift set









# Knife gift set







# Stainless steel cutter gift











# Ceramic fruit knife







CHINA PACK

# Fruit and vegetable silk machine







# Oil-resistant aprons











# plush toilet pad





#### No trace rubber row hook











# Sleeve waterproof leather gloves







里层加绒设计,轻柔保暖,还不会影响做家务的手感





# Square quilt storage bag





环保PEVA材质,半透明磨砂质感,可水洗,无毒无害无异味













### Refrigerator dust cover











# Waterproof portable lunch box





CHINA PACK

# Waterproof portable lunch box

















# Multi-functional seamless mop rack













# Foldable tray storage rack

















### Sink trash rack

独特的外观, 三个吸盘牢牢吸住, 开口处可合闭, 具有防臭功能















#### Stainless steel lid rack











## Foil insulation cover



















# 20 egg storage box











## Drainage chopstick stand











CHINA PACK

# Dry hair cap











# Storage Box













# Pot brush







# Repair Tool kit







# Manicure set





# Small clock





# Anti-greasy paper stickers







## Children's tableware







# Travel tableware







#### Moisture-proof waterproof kitchen stickers





表面有橘皮式纹路 防潮、抗菌、防油污 可以将污渍限制在原始的区域内 有效阻挡液体流动











#### Microwave oven cleaner





# Corn detached









# Slice clip









CHINA PACK

#### Fruits and vegetables shape Device







# Fruit juicer







# Peanut grinder







## Cut melon device







#### 产品规格与参数

品名:西瓜切片器(棒冰模具) 材质:ABS、不锈钢

材质: AB5、不锈钢 规格: 12\*6.5\*4cm

颜色:蓝色、绿色 功能:西瓜匀称切片、可做棒冰模具

包装:吸卡包装





# Separate c