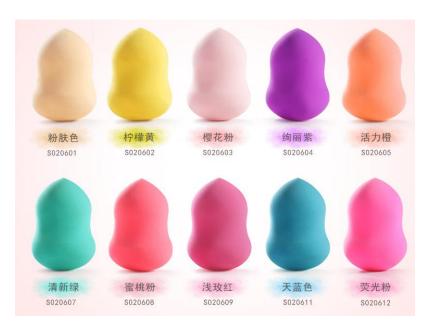

12\*6.5\*4cm

颜色:蓝色、绿色 功能:西瓜匀称切片、可做棒冰模具

包装:吸卡包装





# Separate clothesline









# Vegetable cover 4PCS









# storage stand











# Canvas backpack









卡其瓶子

灰色馋嘴猫











# Keep warm cup













# A pair of cups





# Tableware set







# Porcelain tableware 2pcs





# Cup 3 sets





# Condiment bottle 3pcs





# kitchen supplies 3pcs





# glass tea kettle



# penguin kettle





## Corrugated kettle cup





### Square tissue box



12\*12\*8.5

#### Anti-slip cutting board







#### Drain tray







#### Leak-proof cutting board





22.5\*22.5\*2cm



## Drinking cup















## Bath ball 3pcs







## Scraping brow knife 3PCS







## Travel bottling







# Key wallet







## wallet





#### Casual canvas bag







## Color puff









#### Foot cleaner









#### Nail scissors



#### Starlight projection lamp





#### Photo frame



#### EVA children's aprons







## Quick-drying hat





## Quick-drying hat







### Baby bibs







### Removable baby bibs







### Baby bibs



CHINA PACK

## slippers







#### calculator





#### LED Luminous bracelet





#### Rain boots













### Car Shading plate





## Transparent umbrella