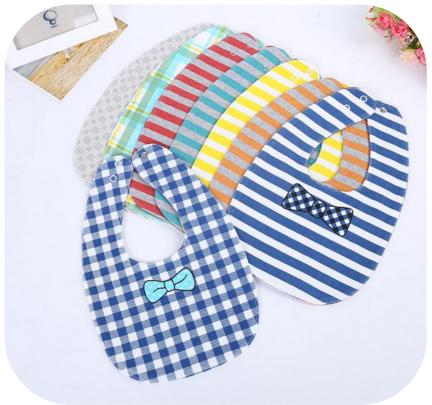

# A pair of cups





# Tableware set







# Porcelain tableware 2pcs





# Cup 3 sets





# Condiment bottle 3pcs





# kitchen supplies 3pcs





# glass tea kettle



# penguin kettle





## Corrugated kettle cup





### Square tissue box



12\*12\*8.5

#### Anti-slip cutting board







#### Drain tray







#### Leak-proof cutting board





22.5\*22.5\*2cm



## Drinking cup















## Bath ball 3pcs







## Scraping brow knife 3PCS







## Travel bottling







# Key wallet







## wallet





#### Casual canvas bag







## Color puff









#### Foot cleaner









#### Nail scissors



#### Starlight projection lamp





#### Photo frame



#### EVA children's aprons







## Quick-drying hat





## Quick-drying hat







### Baby bibs







### Removable baby bibs







### Baby bibs



CHINA PACK

## slippers







#### calculator





#### LED Luminous bracelet





#### Rain boots













### Car Shading plate





## Transparent umbrella