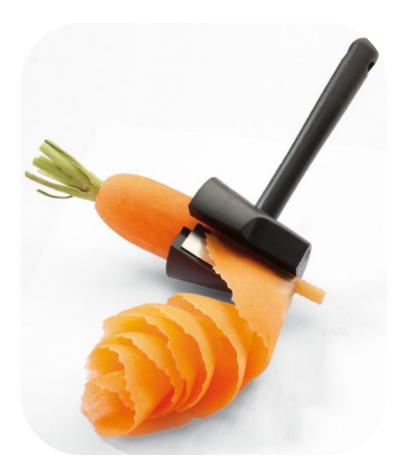

Multi-functional seamless mop rack













# Foldable tray storage rack

















### Sink trash rack

独特的外观, 三个吸盘牢牢吸住, 开口处可合闭, 具有防臭功能















#### Stainless steel lid rack











## Foil insulation cover



















# 20 egg storage box











## Drainage chopstick stand











CHINA PACK

# Dry hair cap











# Storage Box













# Pot brush







# Repair Tool kit







# Manicure set





# Small clock





# Anti-greasy paper stickers







## Children's tableware







# Travel tableware







#### Moisture-proof waterproof kitchen stickers





表面有橘皮式纹路 防潮、抗菌、防油污 可以将污渍限制在原始的区域内 有效阻挡液体流动











#### Microwave oven cleaner





# Corn detached









# Slice clip









CHINA PACK

#### Fruits and vegetables shape Device







# Fruit juicer







# Peanut grinder







## Cut melon device







#### 产品规格与参数

品名:西瓜切片器(棒冰模具) 材质:ABS、不锈钢

材质: AB5、不锈钢 规格: 12\*6.5\*4cm

颜色:蓝色、绿色 功能:西瓜匀称切片、可做棒冰模具

包装:吸卡包装





# Separate clothesline









# Vegetable cover 4PCS









# storage stand











# Canvas backpack









卡其瓶子

灰色馋嘴猫











# Keep warm cup













# A pair of cups





# Tableware set







# Porcelain tableware 2pcs





# Cup 3 sets





# Condiment bottle 3pcs





# kitchen supplies 3pcs





# glass tea kettle



# penguin kettle





## Corrugated kettle cup





### Square tissue box



12\*12\*8.5

#### Anti-slip cutting board







#### Drain tray







#### Leak-proof cutting board





22.5\*22.5\*2cm



## Drinking cup















## Bath ball 3pcs







## Scr