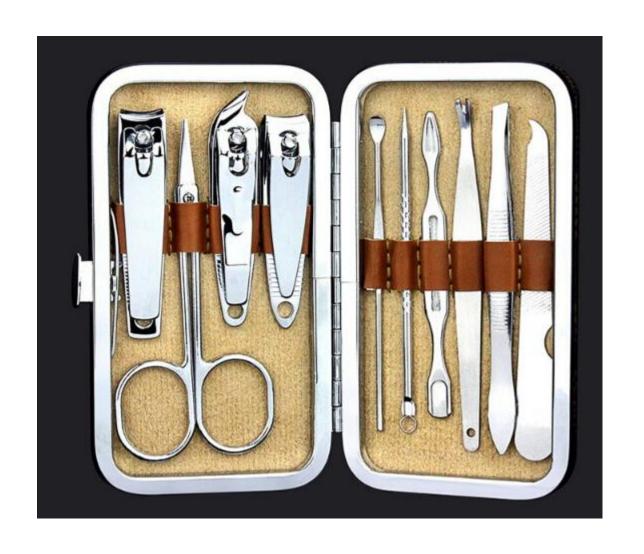

# plush toilet pad





#### No trace rubber row hook











# Sleeve waterproof leather gloves







里层加绒设计,轻柔保暖,还不会影响做家务的手感





# Square quilt storage bag





环保PEVA材质,半透明磨砂质感,可水洗,无毒无害无异味













### Refrigerator dust cover











# Waterproof portable lunch box





CHINA PACK

# Waterproof portable lunch box

















# Multi-functional seamless mop rack













# Foldable tray storage rack

















### Sink trash rack

独特的外观, 三个吸盘牢牢吸住, 开口处可合闭, 具有防臭功能















#### Stainless steel lid rack











## Foil insulation cover



















# 20 egg storage box











## Drainage chopstick stand











CHINA PACK

# Dry hair cap











# Storage Box













# Pot brush







# Repair Tool kit







# Manicure set





# Small clock





# Anti-greasy paper stickers







## Children's tableware







# Travel tableware







#### Moisture-proof waterproof kitchen stickers





表面有橘皮式纹路 防潮、抗菌、防油污 可以将污渍限制在原始的区域内 有效阻挡液体流动











#### Microwave oven cleaner





# Corn detached









# Slice clip









CHINA PACK

#### Fruits and vegetables shape Device







# Fruit juicer







# Peanut grinder







## Cut melon device







#### 产品规格与参数

品名:西瓜切片器(棒冰模具) 材质:ABS、不锈钢

材质: AB5、不锈钢 规格: 12\*6.5\*4cm

颜色:蓝色、绿色 功能:西瓜匀称切片、可做棒冰模具

包装:吸卡包装





# Separate clothesline









# Vegetable cover 4PCS









# storage stand











# Canvas backpack









卡其瓶子

灰色馋嘴猫











# Keep warm cup













# A pair of cups





# Tableware set







# Porcelain tableware 2pcs





# Cup 3