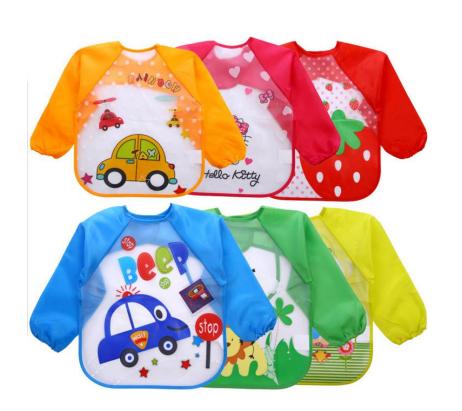

# Canvas backpack









卡其瓶子

灰色馋嘴猫











# Keep warm cup













# A pair of cups





# Tableware set







# Porcelain tableware 2pcs





# Cup 3 sets





# Condiment bottle 3pcs





# kitchen supplies 3pcs





# glass tea kettle



# penguin kettle





## Corrugated kettle cup





### Square tissue box



12\*12\*8.5

#### Anti-slip cutting board







#### Drain tray







#### Leak-proof cutting board





22.5\*22.5\*2cm



## Drinking cup















## Bath ball 3pcs







## Scraping brow knife 3PCS







## Travel bottling







# Key wallet







## wallet





#### Casual canvas bag







## Color puff









#### Foot cleaner









#### Nail scissors



#### Starlight projection lamp





#### Photo frame



#### EVA children's aprons







## Quick-drying hat





## Quick-drying hat







### Baby bibs







### Removable baby bibs







### Baby bibs



CHINA PACK

## slippers







#### calculator





#### LED Luminous bracelet





#### Rain boots













### Car Shading plate





## Transparent umbrella