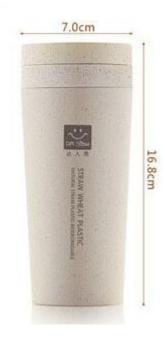

# Storage Box













# Pot brush







# Repair Tool kit







# Manicure set





# Small clock





# Anti-greasy paper stickers







## Children's tableware







# Travel tableware







#### Moisture-proof waterproof kitchen stickers





表面有橘皮式纹路 防潮、抗菌、防油污 可以将污渍限制在原始的区域内 有效阻挡液体流动











#### Microwave oven cleaner





# Corn detached









# Slice clip









CHINA PACK

#### Fruits and vegetables shape Device







# Fruit juicer







# Peanut grinder







## Cut melon device







#### 产品规格与参数

品名:西瓜切片器(棒冰模具) 材质:ABS、不锈钢

材质: AB5、不锈钢 规格: 12\*6.5\*4cm

颜色:蓝色、绿色 功能:西瓜匀称切片、可做棒冰模具

包装:吸卡包装





# Separate clothesline









# Vegetable cover 4PCS









# storage stand











# Canvas backpack









卡其瓶子

灰色馋嘴猫











# Keep warm cup













# A pair of cups





# Tableware set







# Porcelain tableware 2pcs





# Cup 3 sets





# Condiment bottle 3pcs





# kitchen supplies 3pcs





# glass tea kettle



# penguin kettle





## Corrugated kettle cup





### Square tissue box



12\*12\*8.5

#### Anti-slip cutting board







#### Drain tray







#### Leak-proof cutting board





22.5\*22.5\*2cm



## Drinking cup















## Bath ball 3pcs







## Scraping brow knife 3PCS







## Travel bottling







# Key wallet







## wallet





#### Casual canvas bag







## Color puff









#### Foot cleaner









#### Nail scissors



#### Starlight projection lamp





#### Photo frame



#### EVA children's aprons







## Quick-drying hat





## Quick-drying hat







### Baby bibs