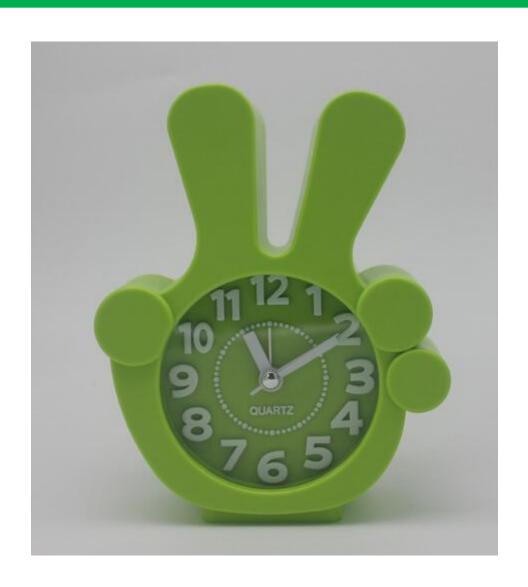

let pad





#### No trace rubber row hook











# Sleeve waterproof leather gloves







里层加绒设计,轻柔保暖,还不会影响做家务的手感





# Square quilt storage bag





环保PEVA材质,半透明磨砂质感,可水洗,无毒无害无异味













### Refrigerator dust cover











# Waterproof portable lunch box





CHINA PACK

# Waterproof portable lunch box

















# Multi-functional seamless mop rack













# Foldable tray storage rack

















### Sink trash rack

独特的外观, 三个吸盘牢牢吸住, 开口处可合闭, 具有防臭功能















#### Stainless steel lid rack











## Foil insulation cover



















# 20 egg storage box











## Drainage chopstick stand











CHINA PACK

# Dry hair cap











# Storage Box













# Pot brush







# Repair Tool kit







# Manicure set





# Small clock





# Anti-greasy paper stickers







## Children's tableware







# Travel tableware







#### Moisture-proof waterproof kitchen stickers





表面有橘皮式纹路 防潮、抗菌、防油污 可以将污渍限制在原始的区域内 有效阻挡液体流动











#### Microwave oven cleaner





# Corn detached









# Slice clip









CHINA PACK

#### Fruits and vegetables shape Device







# Fruit juicer







# Peanut grinder







## Cut melon device







#### 产品规格与参数

品名:西瓜切片器(棒冰模具) 材质:ABS、不锈钢

材质: AB5、不锈钢 规格: 12\*6.5\*4cm

颜色:蓝色、绿色 功能:西瓜匀称切片、可做棒冰模具

包装:吸卡包装





# Separate clothesline









# Vegetable cover 4PCS









# storage stand











# Canvas backpack









卡其瓶子

灰色馋嘴猫











# Keep warm cup













# A pair of cups





# Tableware set







# Porcelain tableware 2pcs





# Cup 3 sets





# Condim