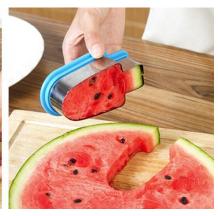

## Cut melon device

#### 产品规格与参数

品名:西瓜切片器(棒冰模具) 材质:ABS、不锈钢

材质: AB5、不锈钢 规格: 12\*6.5\*4cm

颜色:蓝色、绿色 功能:西瓜匀称切片、可做棒冰模具

包装:吸卡包装