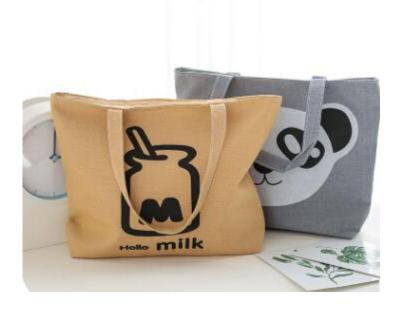

CK

# Dry hair cap











# Storage Box













# Pot brush







# Repair Tool kit







# Manicure set





# Small clock





# Anti-greasy paper stickers







## Children's tableware







# Travel tableware







#### Moisture-proof waterproof kitchen stickers





表面有橘皮式纹路 防潮、抗菌、防油污 可以将污渍限制在原始的区域内 有效阻挡液体流动











#### Microwave oven cleaner





# Corn detached









# Slice clip









CHINA PACK

#### Fruits and vegetables shape Device







# Fruit juicer







# Peanut grinder







## Cut melon device







#### 产品规格与参数

品名:西瓜切片器(棒冰模具) 材质:ABS、不锈钢

材质: AB5、不锈钢 规格: 12\*6.5\*4cm

颜色:蓝色、绿色 功能:西瓜匀称切片、可做棒冰模具

包装:吸卡包装





# Separate clothesline









# Vegetable cover 4PCS









# storage stand











# Canvas backpack









卡其瓶子

灰色馋嘴猫











# Keep warm cup













# A pair of cups





# Tableware set







# Porcelain tableware 2pcs





# Cup 3 sets





# Condiment bottle 3pcs





# kitchen supplies 3pcs





# glass tea kettle



# penguin kettle





## Corrugated kettle cup





### Square tissue box



12\*12\*8.5

#### Anti-slip cutting board







#### Drain tray







#### Leak-proof cutting board





22.5\*22.5\*2cm



## Drinking cup















## Bath ball 3pcs







## Scraping brow knife 3PCS







## Travel bottling







# Key wallet







## wallet





#### Casual canvas bag







## Color puff









#### Foot cleaner









#### Nail scissors



#### Starlight projection lamp





#### Photo frame



#### EVA children's aprons







## Quick-drying hat





## Quick-drying hat