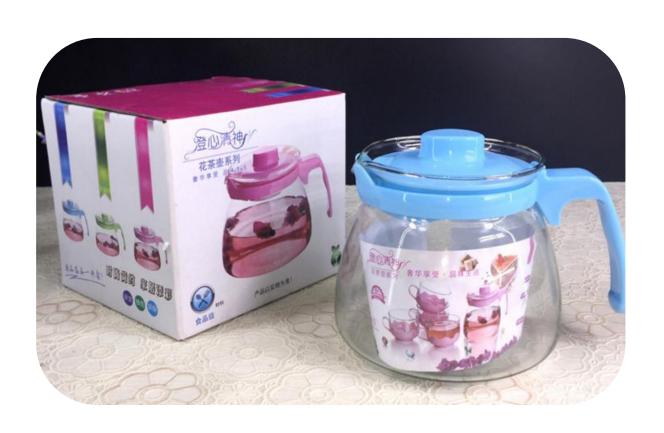

# Travel tableware







#### Moisture-proof waterproof kitchen stickers





表面有橘皮式纹路 防潮、抗菌、防油污 可以将污渍限制在原始的区域内 有效阻挡液体流动











#### Microwave oven cleaner





# Corn detached









# Slice clip









CHINA PACK

#### Fruits and vegetables shape Device







# Fruit juicer







# Peanut grinder







## Cut melon device







#### 产品规格与参数

品名:西瓜切片器(棒冰模具) 材质:ABS、不锈钢

材质: AB5、不锈钢 规格: 12\*6.5\*4cm

颜色:蓝色、绿色 功能:西瓜匀称切片、可做棒冰模具

包装:吸卡包装





# Separate clothesline









# Vegetable cover 4PCS









# storage stand











# Canvas backpack









卡其瓶子

灰色馋嘴猫











# Keep warm cup













# A pair of cups





# Tableware set







# Porcelain tableware 2pcs





# Cup 3 sets





# Condiment bottle 3pcs





# kitchen supplies 3pcs





# glass tea kettle



# penguin kettle





## Corrugated kettle cup





### Square tissue box



12\*12\*8.5

#### Anti-slip cutting board







#### Drain tray







#### Leak-proof cutting board





22.5\*22.5\*2cm



## Drinking cup















## Bath ball 3pcs







## Scraping brow knife 3PCS







## Travel bottling







# Key wallet







## wallet





#### Casual canvas bag







## Color puff









#### Foot cleaner









#### Nail scissors



#### Starlight projection lamp





#### Photo frame



#### EVA children's aprons







## Quick-drying hat





## Quick-drying hat







### Baby bibs







### Removable baby bibs







### Baby bibs



CHINA PACK

## slippers







#### calculator





#### LED Luminous bracelet





#### Rain boots













### Car Shading p