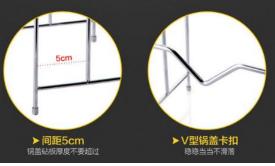

CHINA PACK

# Clean towels 2pcs









# Knife gift set









# Knife gift set







# Stainless steel cutter gift











# Ceramic fruit knife







CHINA PACK

# Fruit and vegetable silk machine







# Oil-resistant aprons











# plush toilet pad





#### No trace rubber row hook











# Sleeve waterproof leather gloves







里层加绒设计,轻柔保暖,还不会影响做家务的手感





# Square quilt storage bag





环保PEVA材质,半透明磨砂质感,可水洗,无毒无害无异味













### Refrigerator dust cover











# Waterproof portable lunch box





CHINA PACK

# Waterproof portable lunch box

















# Multi-functional seamless mop rack













# Foldable tray storage rack

















### Sink trash rack

独特的外观, 三个吸盘牢牢吸住, 开口处可合闭, 具有防臭功能















#### Stainless steel lid rack











## Foil insulation cover



















# 20 egg storage box











## Drainage chopstick stand











CHINA PACK

# Dry hair cap











# Storage Box













# Pot brush







# Repair Tool kit







# Manicure set





# Small clock





# Anti-greasy paper stickers







## Children's tableware







# Travel tableware







#### Moisture-proof waterproof kitchen stickers





表面有橘皮式纹路 防潮、抗菌、防油污 可以将污渍限制在原始的区域内 有效阻挡液体流动











#### Microwave oven cleaner





# Corn detached









# Slice clip









CHINA PACK

#### Fruits and vegetables shape Device







# Fruit juicer







# Peanut grinder







## Cut melon device







#### 产品规格与参数

品名:西瓜切片器(棒冰模具) 材质:ABS、不锈钢

材质: AB5、不锈钢 规格: 12\*6.5\*4cm

颜色:蓝色、绿色 功能:西瓜匀称切片、可做棒冰模具

包装:吸卡包装





# Separa