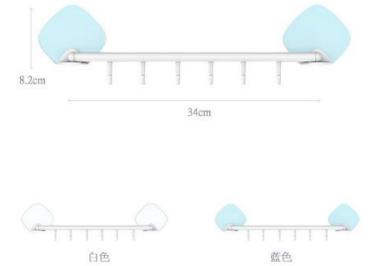

# Toothbrush holder







# Lunch Box







### Coaster set









# Ceramic car cup







# Stainless steel travel mug







#### Manual soybean milk machine



# Electroplated iron photo frame











### medicine box



#### Mushroom nails





#### Juicer





#### Fruit and vegetable crushing machine





# Mosquito lamp





# Stationary set



# Multi-touch tool pen









### Socket tool



#### **Curls Device**



# Bowl 4 sets









### trash can





CHINA PACK

# Clean towels 2pcs









# Knife gift set









# Knife gift set







# Stainless steel cutter gift











# Ceramic fruit knife







CHINA PACK

# Fruit and vegetable silk machine







# Oil-resistant aprons











# plush toilet pad





#### No trace rubber row hook











# Sleeve waterproof leather gloves







里层加绒设计,轻柔保暖,还不会影响做家务的手感





# Square quilt storage bag





环保PEVA材质,半透明磨砂质感,可水洗,无毒无害无异味













### Refrigerator dust cover











# Waterproof portable lunch box





CHINA PACK

# Waterproof portable lunch box

















# Multi-functional seamless mop rack













# Foldable tray storage rack

















### Sink trash rack

独特的外观, 三个吸盘牢牢吸住, 开口处可合闭, 具有防臭功能















#### Stainless steel lid rack











## Foil insulation cover



















# 20 egg storage box











## Drainage chopstick stand











CHINA PACK

# Dry hair cap











# Storage Box













# Pot brush







# Repair Tool kit







# Manicure set





# Small clock





# Anti-greasy paper stickers







## Child