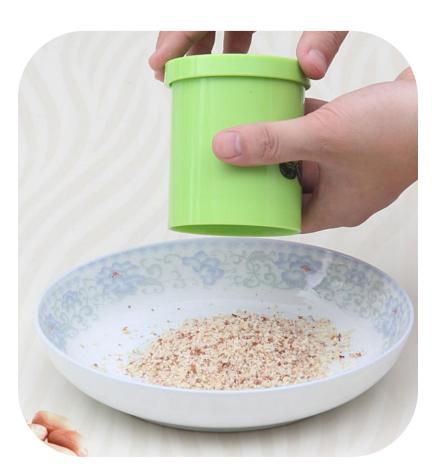

# Foldable tray storage rack

















### Sink trash rack

独特的外观, 三个吸盘牢牢吸住, 开口处可合闭, 具有防臭功能















#### Stainless steel lid rack











## Foil insulation cover



















# 20 egg storage box











## Drainage chopstick stand











CHINA PACK

# Dry hair cap











# Storage Box













# Pot brush







# Repair Tool kit







# Manicure set





# Small clock





# Anti-greasy paper stickers







## Children's tableware







# Travel tableware







#### Moisture-proof waterproof kitchen stickers





表面有橘皮式纹路 防潮、抗菌、防油污 可以将污渍限制在原始的区域内 有效阻挡液体流动











#### Microwave oven cleaner





# Corn detached









# Slice clip









CHINA PACK

#### Fruits and vegetables shape Device







# Fruit juicer







# Peanut grinder







## Cut melon device







#### 产品规格与参数

品名:西瓜切片器(棒冰模具) 材质:ABS、不锈钢

材质: AB5、不锈钢 规格: 12\*6.5\*4cm

颜色:蓝色、绿色 功能:西瓜匀称切片、可做棒冰模具

包装:吸卡包装





# Separate clothesline









# Vegetable cover 4PCS









# storage stand











# Canvas backpack









卡其瓶子

灰色馋嘴猫











# Keep warm cup













# A pair of cups





# Tableware set







# Porcelain tableware 2pcs





# Cup 3 sets





# Condiment bottle 3pcs





# kitchen supplies 3pcs





# glass tea kettle



# penguin kettle





## Corrugated kettle cup





### Square tissue box



12\*12\*8.5

#### Anti-slip cutting board







#### Drain tray







#### Leak-proof cutting board





22.5\*22.5\*2cm



## Drinking cup















## Bath ball 3pcs







## Scraping brow knife 3PCS







## Travel bottlin