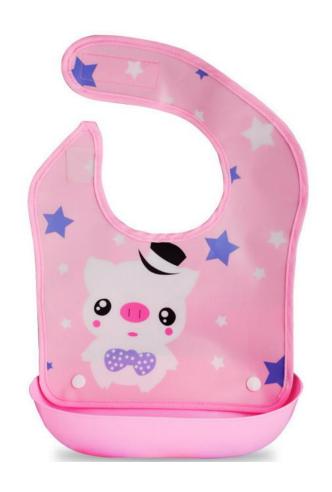

# Tableware set







# Porcelain tableware 2pcs





# Cup 3 sets





# Condiment bottle 3pcs





# kitchen supplies 3pcs





# glass tea kettle



# penguin kettle





## Corrugated kettle cup





### Square tissue box



12\*12\*8.5

#### Anti-slip cutting board







#### Drain tray







#### Leak-proof cutting board





22.5\*22.5\*2cm



## Drinking cup















## Bath ball 3pcs







## Scraping brow knife 3PCS







## Travel bottling







# Key wallet







## wallet





#### Casual canvas bag







## Color puff









#### Foot cleaner









#### Nail scissors



#### Starlight projection lamp





#### Photo frame



#### EVA children's aprons







## Quick-drying hat





## Quick-drying hat







### Baby bibs







### Removable baby bibs







### Baby bibs



CHINA PACK

## slippers







#### calculator





#### LED Luminous bracelet





#### Rain boots













### Car Shading plate





## Transparent umbrella