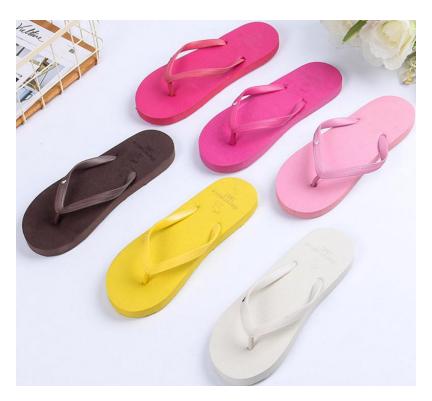

pcs





# Cup 3 sets





# Condiment bottle 3pcs





# kitchen supplies 3pcs





# glass tea kettle



# penguin kettle





## Corrugated kettle cup





### Square tissue box



12\*12\*8.5

#### Anti-slip cutting board







#### Drain tray







#### Leak-proof cutting board





22.5\*22.5\*2cm



## Drinking cup















## Bath ball 3pcs







## Scraping brow knife 3PCS







## Travel bottling







# Key wallet







## wallet





#### Casual canvas bag







## Color puff









#### Foot cleaner









#### Nail scissors



#### Starlight projection lamp





#### Photo frame



#### EVA children's aprons







## Quick-drying hat





## Quick-drying hat







### Baby bibs







### Removable baby bibs







### Baby bibs



CHINA PACK

## slippers







#### calculator





#### LED Luminous bracelet





#### Rain boots













### Car Shading plate





## Transparent umbrella