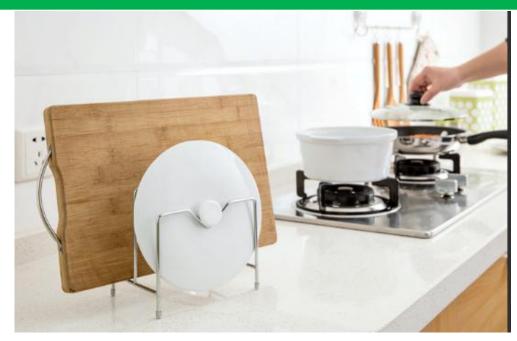

n





CHINA PACK

# Clean towels 2pcs









# Knife gift set









# Knife gift set







# Stainless steel cutter gift











# Ceramic fruit knife







CHINA PACK

# Fruit and vegetable silk machine







# Oil-resistant aprons











# plush toilet pad





#### No trace rubber row hook











# Sleeve waterproof leather gloves







里层加绒设计,轻柔保暖,还不会影响做家务的手感





# Square quilt storage bag





环保PEVA材质,半透明磨砂质感,可水洗,无毒无害无异味













### Refrigerator dust cover











# Waterproof portable lunch box





CHINA PACK

# Waterproof portable lunch box

















# Multi-functional seamless mop rack













# Foldable tray storage rack

















### Sink trash rack

独特的外观, 三个吸盘牢牢吸住, 开口处可合闭, 具有防臭功能















#### Stainless steel lid rack











## Foil insulation cover



















# 20 egg storage box











## Drainage chopstick stand











CHINA PACK

# Dry hair cap











# Storage Box













# Pot brush







# Repair Tool kit







# Manicure set





# Small clock





# Anti-greasy paper stickers







## Children's tableware







# Travel tableware







#### Moisture-proof waterproof kitchen stickers





表面有橘皮式纹路 防潮、抗菌、防油污 可以将污渍限制在原始的区域内 有效阻挡液体流动











#### Microwave oven cleaner





# Corn detached









# Slice clip









CHINA PACK

#### Fruits and vegetables shape Device







# Fruit juicer







# Peanut grinder







## Cut melon device







#### 产品规格与参数

品名:西瓜切片器(棒冰模具) 材质:ABS、不锈钢

材质: AB5、不锈钢 规格: 12\*6.5\*4cm

颜色:蓝色、绿色 功能:西瓜匀称切片、可做棒冰模具

包装:吸卡包装





# Sepa