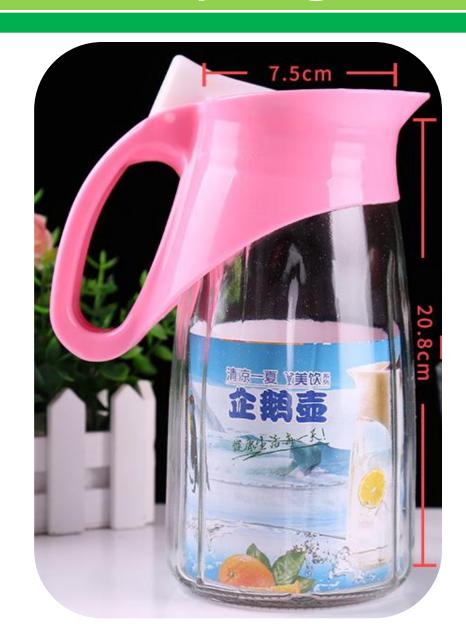

#### Moisture-proof waterproof kitchen stickers





表面有橘皮式纹路 防潮、抗菌、防油污 可以将污渍限制在原始的区域内 有效阻挡液体流动











#### Microwave oven cleaner





# Corn detached









# Slice clip









CHINA PACK

#### Fruits and vegetables shape Device







# Fruit juicer







# Peanut grinder







## Cut melon device







#### 产品规格与参数

品名:西瓜切片器(棒冰模具) 材质:ABS、不锈钢

材质: AB5、不锈钢 规格: 12\*6.5\*4cm

颜色:蓝色、绿色 功能:西瓜匀称切片、可做棒冰模具

包装:吸卡包装





# Separate clothesline









# Vegetable cover 4PCS









# storage stand











# Canvas backpack









卡其瓶子

灰色馋嘴猫











# Keep warm cup













# A pair of cups





# Tableware set







# Porcelain tableware 2pcs





# Cup 3 sets





# Condiment bottle 3pcs





# kitchen supplies 3pcs





# glass tea kettle



# penguin kettle





## Corrugated kettle cup





### Square tissue box



12\*12\*8.5

#### Anti-slip cutting board







#### Drain tray







#### Leak-proof cutting board





22.5\*22.5\*2cm



## Drinking cup















## Bath ball 3pcs







## Scraping brow knife 3PCS







## Travel bottling







# Key wallet







## wallet





#### Casual canvas bag







## Color puff









#### Foot cleaner









#### Nail scissors



#### Starlight projection lamp





#### Photo frame



#### EVA children's aprons







## Quick-drying hat





## Quick-drying hat







### Baby bibs







### Removable baby bibs







### Baby bibs



CHINA PACK

## slippers







#### calculator





#### LED Luminous bracelet





#### Rain boots













### Car Shading plate





## Transpa