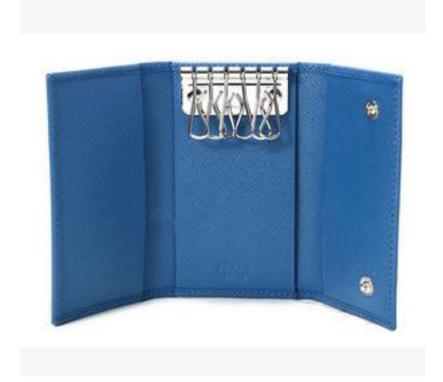

ce







#### 产品规格与参数

品名:西瓜切片器(棒冰模具) 材质:ABS、不锈钢

材质: AB5、不锈钢 规格: 12\*6.5\*4cm

颜色:蓝色、绿色 功能:西瓜匀称切片、可做棒冰模具

包装:吸卡包装





# Separate clothesline









# Vegetable cover 4PCS









# storage stand











# Canvas backpack









卡其瓶子

灰色馋嘴猫











# Keep warm cup













# A pair of cups





# Tableware set







# Porcelain tableware 2pcs





# Cup 3 sets





# Condiment bottle 3pcs





# kitchen supplies 3pcs





# glass tea kettle



# penguin kettle





## Corrugated kettle cup





### Square tissue box



12\*12\*8.5

#### Anti-slip cutting board







#### Drain tray







#### Leak-proof cutting board





22.5\*22.5\*2cm



## Drinking cup















## Bath ball 3pcs







## Scraping brow knife 3PCS







## Travel bottling







# Key wallet







## wallet





#### Casual canvas bag







## Color puff









#### Foot cleaner









#### Nail scissors



#### Starlight projection lamp





#### Photo frame



#### EVA children's aprons







## Quick-drying hat





## Quick-drying hat







### Baby bibs







### Removable baby bibs







### Baby bibs



CHINA PACK

## slippers







#### calculator





#### LED Luminous bracelet





#### Rain boots













### Car Shading plate





## Transparent umbrella