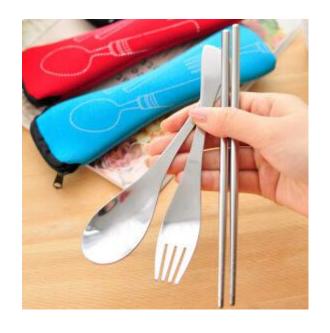

里层加绒设计,轻柔保暖,还不会影响做家务的手感





# Square quilt storage bag





环保PEVA材质,半透明磨砂质感,可水洗,无毒无害无异味













### Refrigerator dust cover











# Waterproof portable lunch box





CHINA PACK

# Waterproof portable lunch box

















# Multi-functional seamless mop rack













# Foldable tray storage rack

















### Sink trash rack

独特的外观, 三个吸盘牢牢吸住, 开口处可合闭, 具有防臭功能















#### Stainless steel lid rack











## Foil insulation cover



















# 20 egg storage box











## Drainage chopstick stand











CHINA PACK

# Dry hair cap











# Storage Box













# Pot brush







# Repair Tool kit







# Manicure set





# Small clock





# Anti-greasy paper stickers







## Children's tableware







# Travel tableware







#### Moisture-proof waterproof kitchen stickers





表面有橘皮式纹路 防潮、抗菌、防油污 可以将污渍限制在原始的区域内 有效阻挡液体流动











#### Microwave oven cleaner





# Corn detached









# Slice clip









CHINA PACK

#### Fruits and vegetables shape Device







# Fruit juicer







# Peanut grinder







## Cut melon device







#### 产品规格与参数

品名:西瓜切片器(棒冰模具) 材质:ABS、不锈钢

材质: AB5、不锈钢 规格: 12\*6.5\*4cm

颜色:蓝色、绿色 功能:西瓜匀称切片、可做棒冰模具

包装:吸卡包装





# Separate clothesline









# Vegetable cover 4PCS









# storage stand











# Canvas backpack









卡其瓶子

灰色馋嘴猫











# Keep warm cup













# A pair of cups





# Tableware set







# Porcelain tableware 2pcs





# Cup 3 sets





# Condiment bottle 3pcs





# kitchen supplies 3pcs





# glass tea kettle



# penguin kettle