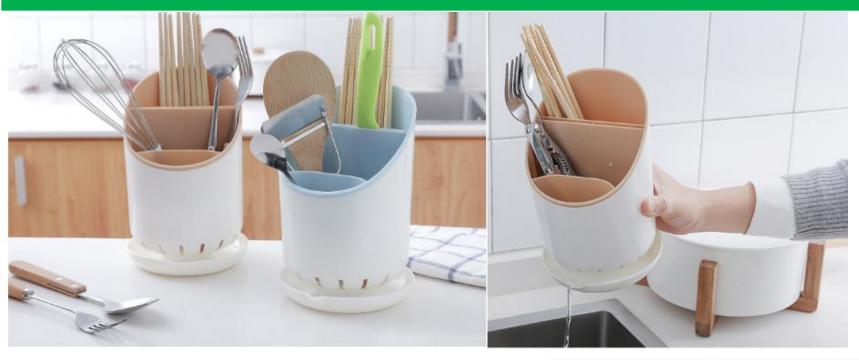

el cutter gift











# Ceramic fruit knife







CHINA PACK

# Fruit and vegetable silk machine







# Oil-resistant aprons











# plush toilet pad





#### No trace rubber row hook











# Sleeve waterproof leather gloves







里层加绒设计,轻柔保暖,还不会影响做家务的手感





# Square quilt storage bag





环保PEVA材质,半透明磨砂质感,可水洗,无毒无害无异味













### Refrigerator dust cover











# Waterproof portable lunch box





CHINA PACK

# Waterproof portable lunch box

















# Multi-functional seamless mop rack













# Foldable tray storage rack

















### Sink trash rack

独特的外观, 三个吸盘牢牢吸住, 开口处可合闭, 具有防臭功能















#### Stainless steel lid rack











## Foil insulation cover



















# 20 egg storage box











## Drainage chopstick stand











CHINA PACK

# Dry hair cap











# Storage Box













# Pot brush







# Repair Tool kit







# Manicure set





# Small clock





# Anti-greasy paper stickers







## Children's tableware







# Travel tableware







#### Moisture-proof waterproof kitchen stickers





表面有橘皮式纹路 防潮、抗菌、防油污 可以将污渍限制在原始的区域内 有效阻挡液体流动











#### Microwave oven cleaner





# Corn detached









# Slice clip









CHINA PACK

#### Fruits and vegetables shape Device







# Fruit juicer







# Peanut grinder







## Cut melon device







#### 产品规格与参数

品名:西瓜切片器(棒冰模具) 材质:ABS、不锈钢

材质: AB5、不锈钢 规格: 12\*6.5\*4cm

颜色:蓝色、绿色 功能:西瓜匀称切片、可做棒冰模具

包装:吸卡包装





# Separate clothesline









# Vegetable cover 4PCS









# storage stand











# Canvas backpack









卡