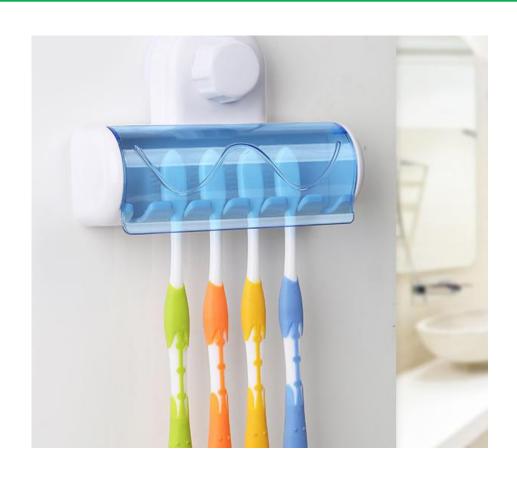

#### **2018 GIFT PRODUCTS**



# Peeled fruit set













# Toothbrush holder







# Lunch Box







### Coaster set









# Ceramic car cup







# Stainless steel travel mug







#### Manual soybean milk machine



# Electroplated iron photo frame











### medicine box



#### Mushroom nails





#### Juicer





#### Fruit and vegetable crushing machine





# Mosquito lamp





# Stationary set



# Multi-touch tool pen









### Socket tool



#### **Curls Device**



# Bowl 4 sets









### trash can





CHINA PACK

# Clean towels 2pcs









# Knife gift set









# Knife gift set







# Stainless steel cutter gift











# Ceramic fruit knife







CHINA PACK

# Fruit and vegetable silk machine







# Oil-resistant aprons











# plush toilet pad





#### No trace rubber row hook











# Sleeve waterproof leather