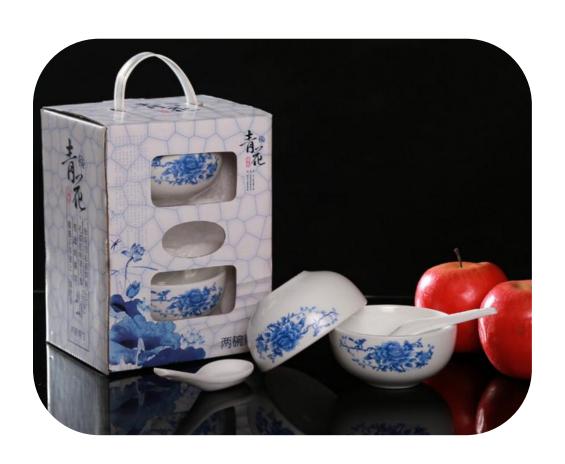

icure set





# Small clock





# Anti-greasy paper stickers







## Children's tableware







# Travel tableware







#### Moisture-proof waterproof kitchen stickers





表面有橘皮式纹路 防潮、抗菌、防油污 可以将污渍限制在原始的区域内 有效阻挡液体流动











#### Microwave oven cleaner





# Corn detached









# Slice clip









CHINA PACK

#### Fruits and vegetables shape Device







# Fruit juicer







# Peanut grinder







## Cut melon device







#### 产品规格与参数

品名:西瓜切片器(棒冰模具) 材质:ABS、不锈钢

材质: AB5、不锈钢 规格: 12\*6.5\*4cm

颜色:蓝色、绿色 功能:西瓜匀称切片、可做棒冰模具

包装:吸卡包装





# Separate clothesline









# Vegetable cover 4PCS









# storage stand











# Canvas backpack









卡其瓶子

灰色馋嘴猫











# Keep warm cup













# A pair of cups





# Tableware set







# Porcelain tableware 2pcs





# Cup 3 sets





# Condiment bottle 3pcs





# kitchen supplies 3pcs





# glass tea kettle



# penguin kettle





## Corrugated kettle cup





### Square tissue box



12\*12\*8.5

#### Anti-slip cutting board







#### Drain tray







#### Leak-proof cutting board





22.5\*22.5\*2cm



## Drinking cup















## Bath ball 3pcs







## Scraping brow knife 3PCS







## Travel bottling







# Key wallet







## wallet





#### Casual canvas bag







## Color puff









#### Foot cleaner









#### Nail scissors



#### Starlight projection lamp





#### Photo frame



#### EVA children's aprons







## Quick-drying hat





## Quick-drying hat







### Baby bibs







### Removable baby bibs







### Baby bibs



CHINA PACK

## slippers