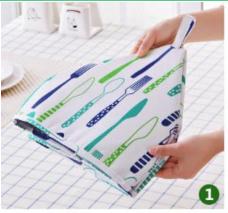

cs









# Knife gift set









# Knife gift set







# Stainless steel cutter gift











# Ceramic fruit knife







CHINA PACK

# Fruit and vegetable silk machine







# Oil-resistant aprons











# plush toilet pad





#### No trace rubber row hook











# Sleeve waterproof leather gloves







里层加绒设计,轻柔保暖,还不会影响做家务的手感





# Square quilt storage bag





环保PEVA材质,半透明磨砂质感,可水洗,无毒无害无异味













### Refrigerator dust cover











# Waterproof portable lunch box





CHINA PACK

# Waterproof portable lunch box

















# Multi-functional seamless mop rack













# Foldable tray storage rack

















### Sink trash rack

独特的外观, 三个吸盘牢牢吸住, 开口处可合闭, 具有防臭功能















#### Stainless steel lid rack











## Foil insulation cover



















# 20 egg storage box











## Drainage chopstick stand











CHINA PACK

# Dry hair cap











# Storage Box













# Pot brush







# Repair Tool kit







# Manicure set





# Small clock





# Anti-greasy paper stickers







## Children's tableware







# Travel tableware







#### Moisture-proof waterproof kitchen stickers





表面有橘皮式纹路 防潮、抗菌、防油污 可以将污渍限制在原始的区域内 有效阻挡液体流动











#### Microwave oven cleaner





# Corn detached









# Slice clip









CHINA PACK

#### Fruits and vegetables shape Device







# Fruit juicer







# Peanut grinder







## Cut melon device







#### 产品规格与参数

品名:西瓜切片器(棒冰模具) 材质:ABS、不锈钢

材质: AB5、不锈钢 规格: 12\*6.5\*4cm

颜色:蓝色、绿色 功能:西瓜匀称切片、可做棒冰模具

包装:吸卡包装





# Separate clothesline









# Vegetabl