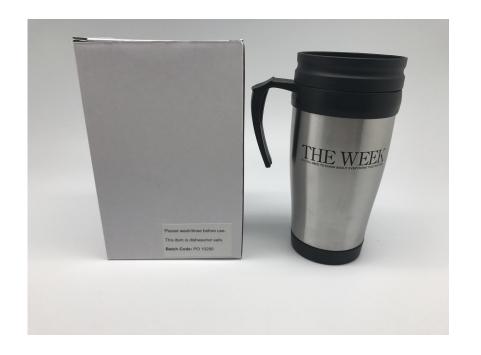

#### **2018 GIFT PRODUCTS**



# Peeled fruit set













# Toothbrush holder







# Lunch Box







### Coaster set









# Ceramic car cup







# Stainless steel travel mug







#### Manual soybean milk machine



# Electroplated iron photo frame











### medicine box



#### Mushroom nails





#### Juicer





#### Fruit and vegetable crushing machine





# Mosquito lamp





# Stationary set



# Multi-touch tool pen









### Socket tool



#### **Curls Device**



# Bowl 4 sets









### trash can





CHINA PACK

# Clean towels 2pcs









# Knife gift set









# Knife gift set







# Stainless steel cutter gift











# Ceramic fruit knife







CHINA PACK

# Fruit and vegetable silk machine







# Oil-resistant aprons











# plush toilet pad





#### No trace rubber row hook











# Sleeve waterproof leather gloves







里层加绒设计,轻柔保暖,还不会影响做家务的手感





# Square quilt storage bag





环保PEVA材质,半透明磨砂质感,可水洗,无毒无害无异味