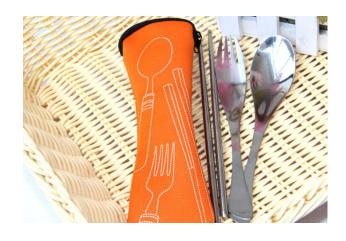

里层加绒设计,轻柔保暖,还不会影响做家务的手感





# Square quilt storage bag





环保PEVA材质,半透明磨砂质感,可水洗,无毒无害无异味













### Refrigerator dust cover











# Waterproof portable lunch box





CHINA PACK

# Waterproof portable lunch box

















# Multi-functional seamless mop rack













# Foldable tray storage rack

















### Sink trash rack

独特的外观, 三个吸盘牢牢吸住, 开口处可合闭, 具有防臭功能















#### Stainless steel lid rack











## Foil insulation cover



















# 20 egg storage box











## Drainage chopstick stand











CHINA PACK

# Dry hair cap











# Storage Box













# Pot brush







# Repair Tool kit







# Manicure set





# Small clock





# Anti-greasy paper stickers







## Children's tableware







# Travel tableware







#### Moisture-proof waterproof kitchen stickers





表面有橘皮式纹路 防潮、抗菌、防油污 可以将污渍限制在原始的区域内 有效阻挡液体流动











#### Microwave oven cleaner





# Corn detached









# Slice clip









CHINA PACK

#### Fruits and vegetables shape Device







# Fruit juicer







# Peanut grinder







## Cut melon device







#### 产品规格与参数

品名:西瓜切片器(棒冰模具) 材质:ABS、不锈钢

材质: AB5、不锈钢 规格: 12\*6.5\*4cm

颜色:蓝色、绿色 功能:西瓜匀称切片、可做棒冰模具

包装:吸卡包装





# Separate clothesline









# Vegetable cover 4PCS









# storage stand











# Canvas backpack









卡其瓶子

灰色馋嘴猫











# Keep warm cup













# A pair of cups





# Tableware set







# Porcelain tableware 2pcs





# Cup 3 sets





# Condiment bottle 3pcs





# kitchen supplies 3pcs





# glass tea kettle



# penguin kettle