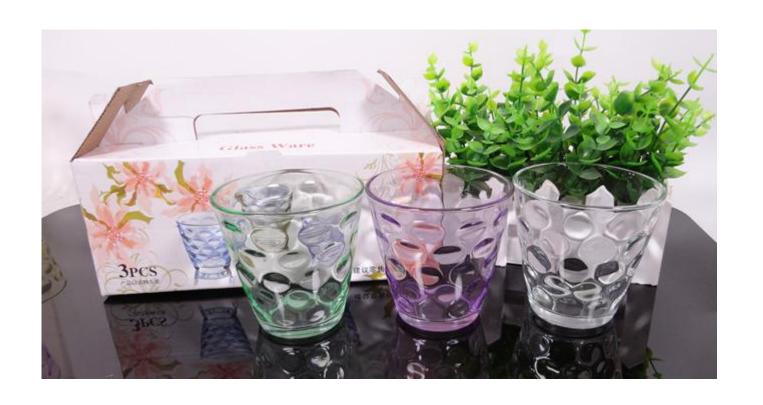

mall clock





# Anti-greasy paper stickers







## Children's tableware







# Travel tableware







#### Moisture-proof waterproof kitchen stickers





表面有橘皮式纹路 防潮、抗菌、防油污 可以将污渍限制在原始的区域内 有效阻挡液体流动











#### Microwave oven cleaner





# Corn detached









# Slice clip









CHINA PACK

#### Fruits and vegetables shape Device







# Fruit juicer







# Peanut grinder







## Cut melon device







#### 产品规格与参数

品名:西瓜切片器(棒冰模具) 材质:ABS、不锈钢

材质: AB5、不锈钢 规格: 12\*6.5\*4cm

颜色:蓝色、绿色 功能:西瓜匀称切片、可做棒冰模具

包装:吸卡包装





# Separate clothesline









# Vegetable cover 4PCS









# storage stand











# Canvas backpack









卡其瓶子

灰色馋嘴猫











# Keep warm cup













# A pair of cups





# Tableware set







# Porcelain tableware 2pcs





# Cup 3 sets





# Condiment bottle 3pcs





# kitchen supplies 3pcs





# glass tea kettle



# penguin kettle





## Corrugated kettle cup





### Square tissue box



12\*12\*8.5

#### Anti-slip cutting board







#### Drain tray







#### Leak-proof cutting board





22.5\*22.5\*2cm



## Drinking cup















## Bath ball 3pcs







## Scraping brow knife 3PCS







## Travel bottling







# Key wallet







## wallet





#### Casual canvas bag







## Color puff









#### Foot cleaner









#### Nail scissors



#### Starlight projection lamp





#### Photo frame



#### EVA children's aprons







## Quick-drying hat





## Quick-drying hat







### Baby bibs







### Removable baby bibs







### Baby bibs



CHINA PACK

## slippers







#### calculator