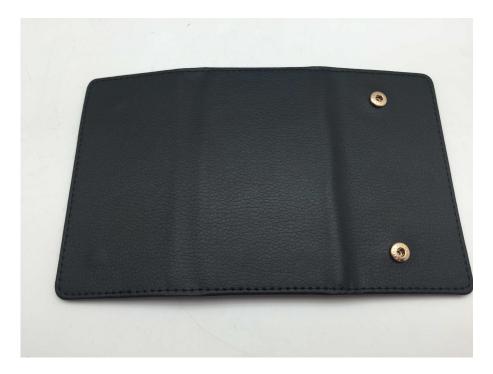

#### 产品规格与参数

品名:西瓜切片器(棒冰模具) 材质:ABS、不锈钢

材质: AB5、不锈钢 规格: 12\*6.5\*4cm

颜色:蓝色、绿色 功能:西瓜匀称切片、可做棒冰模具

包装:吸卡包装





# Separate clothesline









# Vegetable cover 4PCS









# storage stand











# Canvas backpack









卡其瓶子

灰色馋嘴猫











# Keep warm cup













# A pair of cups





# Tableware set







# Porcelain tableware 2pcs





# Cup 3 sets





# Condiment bottle 3pcs





# kitchen supplies 3pcs





# glass tea kettle



# penguin kettle





## Corrugated kettle cup





### Square tissue box



12\*12\*8.5

#### Anti-slip cutting board







#### Drain tray







#### Leak-proof cutting board





22.5\*22.5\*2cm



## Drinking cup















## Bath ball 3pcs







## Scraping brow knife 3PCS







## Travel bottling







# Key wallet







## wallet





#### Casual canvas bag







## Color puff









#### Foot cleaner









#### Nail scissors



#### Starlight projection lamp





#### Photo frame



#### EVA children's aprons







## Quick-drying hat





## Quick-drying hat







### Baby bibs







### Removable baby bibs







### Baby bibs



CHINA PACK

## slippers







#### calculator





#### LED Luminous bracelet





#### Rain boots













### Car Shading plate





## Transparent umbrella