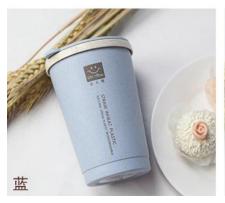

#### Fruits and vegetables shape Device







# Fruit juicer







# Peanut grinder







## Cut melon device







#### 产品规格与参数

品名:西瓜切片器(棒冰模具) 材质:ABS、不锈钢

材质: AB5、不锈钢 规格: 12\*6.5\*4cm

颜色:蓝色、绿色 功能:西瓜匀称切片、可做棒冰模具

包装:吸卡包装





# Separate clothesline









# Vegetable cover 4PCS









# storage stand











# Canvas backpack









卡其瓶子

灰色馋嘴猫











# Keep warm cup













# A pair of cups





# Tableware set







# Porcelain tableware 2pcs





# Cup 3 sets





# Condiment bottle 3pcs





# kitchen supplies 3pcs





# glass tea kettle



# penguin kettle





## Corrugated kettle cup





### Square tissue box



12\*12\*8.5

#### Anti-slip cutting board







#### Drain tray







#### Leak-proof cutting board





22.5\*22.5\*2cm



## Drinking cup















## Bath ball 3pcs







## Scraping brow knife 3PCS







## Travel bottling







# Key wallet







## wallet





#### Casual canvas bag







## Color puff









#### Foot cleaner









#### Nail scissors



#### Starlight projection lamp





#### Photo frame



#### EVA children's aprons







## Quick-drying hat





## Quick-drying hat







### Baby bibs







### Removable baby bibs







### Baby bibs



CHINA PACK

## slippers







#### calculator





#### LED Luminous bracelet





#### Rain boots













### Car Shading plate





## Transparent umbrella