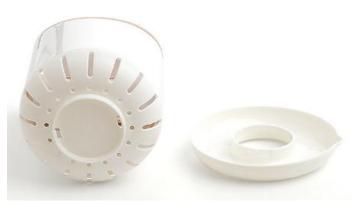

utter gift











# Ceramic fruit knife







CHINA PACK

# Fruit and vegetable silk machine







# Oil-resistant aprons











# plush toilet pad





#### No trace rubber row hook











# Sleeve waterproof leather gloves







里层加绒设计,轻柔保暖,还不会影响做家务的手感





# Square quilt storage bag





环保PEVA材质,半透明磨砂质感,可水洗,无毒无害无异味













### Refrigerator dust cover











# Waterproof portable lunch box





CHINA PACK

# Waterproof portable lunch box

















# Multi-functional seamless mop rack













# Foldable tray storage rack

















### Sink trash rack

独特的外观, 三个吸盘牢牢吸住, 开口处可合闭, 具有防臭功能















#### Stainless steel lid rack











## Foil insulation cover



















# 20 egg storage box











## Drainage chopstick stand











CHINA PACK

# Dry hair cap











# Storage Box













# Pot brush







# Repair Tool kit







# Manicure set





# Small clock





# Anti-greasy paper stickers







## Children's tableware







# Travel tableware







#### Moisture-proof waterproof kitchen stickers





表面有橘皮式纹路 防潮、抗菌、防油污 可以将污渍限制在原始的区域内 有效阻挡液体流动











#### Microwave oven cleaner





# Corn detached









# Slice clip









CHINA PACK

#### Fruits and vegetables shape Device







# Fruit juicer







# Peanut grinder







## Cut melon device







#### 产品规格与参数

品名:西瓜切片器(棒冰模具) 材质:ABS、不锈钢

材质: AB5、不锈钢 规格: 12\*6.5\*4cm

颜色:蓝色、绿色 功能:西瓜匀称切片、可做棒冰模具

包装:吸卡包装





# Separate clothesline









# Vegetable cover 4PCS









# storage stand











# Canvas backpack









卡其瓶子