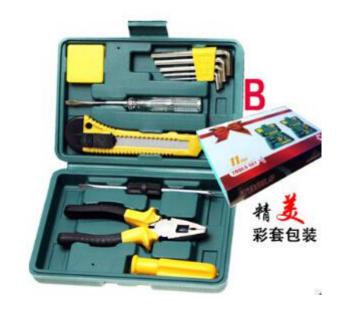

resistant aprons











# plush toilet pad





#### No trace rubber row hook











# Sleeve waterproof leather gloves







里层加绒设计,轻柔保暖,还不会影响做家务的手感





# Square quilt storage bag





环保PEVA材质,半透明磨砂质感,可水洗,无毒无害无异味













### Refrigerator dust cover











# Waterproof portable lunch box





CHINA PACK

# Waterproof portable lunch box

















# Multi-functional seamless mop rack













# Foldable tray storage rack

















### Sink trash rack

独特的外观, 三个吸盘牢牢吸住, 开口处可合闭, 具有防臭功能















#### Stainless steel lid rack











## Foil insulation cover



















# 20 egg storage box











## Drainage chopstick stand











CHINA PACK

# Dry hair cap











# Storage Box













# Pot brush







# Repair Tool kit







# Manicure set





# Small clock





# Anti-greasy paper stickers







## Children's tableware







# Travel tableware







#### Moisture-proof waterproof kitchen stickers





表面有橘皮式纹路 防潮、抗菌、防油污 可以将污渍限制在原始的区域内 有效阻挡液体流动











#### Microwave oven cleaner





# Corn detached









# Slice clip









CHINA PACK

#### Fruits and vegetables shape Device







# Fruit juicer







# Peanut grinder







## Cut melon device







#### 产品规格与参数

品名:西瓜切片器(棒冰模具) 材质:ABS、不锈钢

材质: AB5、不锈钢 规格: 12\*6.5\*4cm

颜色:蓝色、绿色 功能:西瓜匀称切片、可做棒冰模具

包装:吸卡包装





# Separate clothesline









# Vegetable cover 4PCS









# storage stand











# Canvas backpack









卡其瓶子

灰色馋嘴猫











# Keep warm cup













# A pair of cups





# Tableware set







# Porcelain tablewa