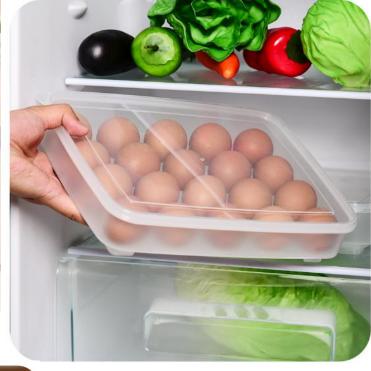

Knife gift set







# Stainless steel cutter gift











# Ceramic fruit knife







CHINA PACK

# Fruit and vegetable silk machine







# Oil-resistant aprons











# plush toilet pad





#### No trace rubber row hook











# Sleeve waterproof leather gloves







里层加绒设计,轻柔保暖,还不会影响做家务的手感





# Square quilt storage bag





环保PEVA材质,半透明磨砂质感,可水洗,无毒无害无异味













### Refrigerator dust cover











# Waterproof portable lunch box





CHINA PACK

# Waterproof portable lunch box

















# Multi-functional seamless mop rack













# Foldable tray storage rack

















### Sink trash rack

独特的外观, 三个吸盘牢牢吸住, 开口处可合闭, 具有防臭功能















#### Stainless steel lid rack











## Foil insulation cover



















# 20 egg storage box











## Drainage chopstick stand











CHINA PACK

# Dry hair cap











# Storage Box













# Pot brush







# Repair Tool kit







# Manicure set





# Small clock





# Anti-greasy paper stickers







## Children's tableware







# Travel tableware







#### Moisture-proof waterproof kitchen stickers





表面有橘皮式纹路 防潮、抗菌、防油污 可以将污渍限制在原始的区域内 有效阻挡液体流动











#### Microwave oven cleaner





# Corn detached









# Slice clip









CHINA PACK

#### Fruits and vegetables shape Device







# Fruit juicer







# Peanut grinder







## Cut melon device







#### 产品规格与参数

品名:西瓜切片器(棒冰模具) 材质:ABS、不锈钢

材质: AB5、不锈钢 规格: 12\*6.5\*4cm

颜色:蓝色、绿色 功能:西瓜匀称切片、可做棒冰模具

包装:吸卡包装





# Separate clothesline









# Vegetable cover 4PCS









# storage stand