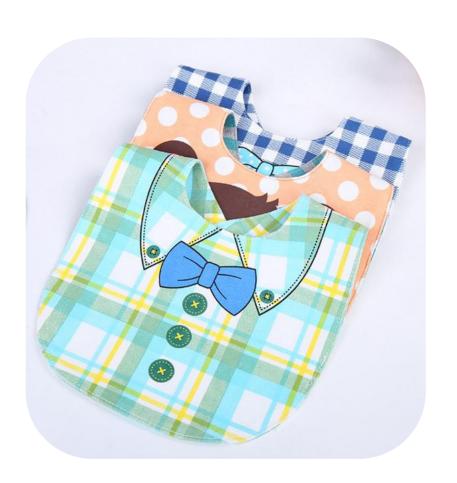

# A pair of cups





# Tableware set







# Porcelain tableware 2pcs





# Cup 3 sets





# Condiment bottle 3pcs





# kitchen supplies 3pcs





# glass tea kettle



# penguin kettle





## Corrugated kettle cup





### Square tissue box



12\*12\*8.5

#### Anti-slip cutting board







#### Drain tray







#### Leak-proof cutting board





22.5\*22.5\*2cm



## Drinking cup















## Bath ball 3pcs







## Scraping brow knife 3PCS







## Travel bottling







# Key wallet







## wallet





#### Casual canvas bag







## Color puff









#### Foot cleaner









#### Nail scissors



#### Starlight projection lamp





#### Photo frame



#### EVA children's aprons







## Quick-drying hat





## Quick-drying hat







### Baby bibs







### Removable baby bibs







### Baby bibs



CHINA PACK

## slippers







#### calculator





#### LED Luminous bracelet





#### Rain boots













### Car Shading plate





## Transparent umbrella