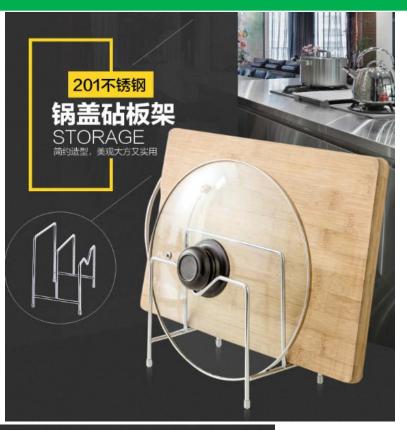

can





CHINA PACK

# Clean towels 2pcs









# Knife gift set









# Knife gift set







# Stainless steel cutter gift











# Ceramic fruit knife







CHINA PACK

# Fruit and vegetable silk machine







# Oil-resistant aprons











# plush toilet pad





#### No trace rubber row hook











# Sleeve waterproof leather gloves







里层加绒设计,轻柔保暖,还不会影响做家务的手感





# Square quilt storage bag





环保PEVA材质,半透明磨砂质感,可水洗,无毒无害无异味













### Refrigerator dust cover











# Waterproof portable lunch box





CHINA PACK

# Waterproof portable lunch box

















# Multi-functional seamless mop rack













# Foldable tray storage rack

















### Sink trash rack

独特的外观, 三个吸盘牢牢吸住, 开口处可合闭, 具有防臭功能















#### Stainless steel lid rack











## Foil insulation cover



















# 20 egg storage box











## Drainage chopstick stand











CHINA PACK

# Dry hair cap











# Storage Box













# Pot brush







# Repair Tool kit







# Manicure set





# Small clock





# Anti-greasy paper stickers







## Children's tableware







# Travel tableware







#### Moisture-proof waterproof kitchen stickers





表面有橘皮式纹路 防潮、抗菌、防油污 可以将污渍限制在原始的区域内 有效阻挡液体流动











#### Microwave oven cleaner





# Corn detached









# Slice clip









CHINA PACK

#### Fruits and vegetables shape Device







# Fruit juicer







# Peanut grinder







## Cut melon device







#### 产品规格与参数

品名:西瓜切片器(棒冰模具) 材质:ABS、不锈钢

材质: AB5、不锈钢 规格: 12\*6.5\*4cm

颜色:蓝色、绿色 功能:西瓜匀称切片、可做棒冰模具

包装:吸卡包装





# Se