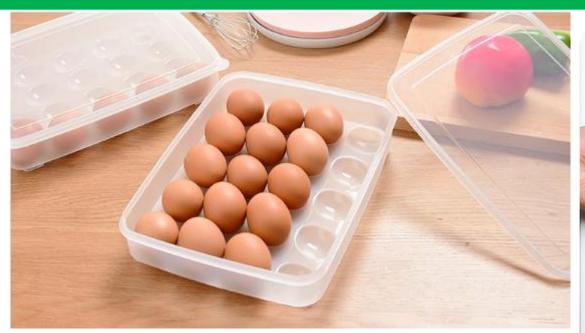

# Knife gift set







# Stainless steel cutter gift











# Ceramic fruit knife







CHINA PACK

# Fruit and vegetable silk machine







# Oil-resistant aprons











# plush toilet pad





#### No trace rubber row hook











# Sleeve waterproof leather gloves







里层加绒设计,轻柔保暖,还不会影响做家务的手感





# Square quilt storage bag





环保PEVA材质,半透明磨砂质感,可水洗,无毒无害无异味













### Refrigerator dust cover











# Waterproof portable lunch box





CHINA PACK

# Waterproof portable lunch box

















# Multi-functional seamless mop rack













# Foldable tray storage rack

















### Sink trash rack

独特的外观, 三个吸盘牢牢吸住, 开口处可合闭, 具有防臭功能















#### Stainless steel lid rack











## Foil insulation cover



















# 20 egg storage box











## Drainage chopstick stand











CHINA PACK

# Dry hair cap











# Storage Box













# Pot brush







# Repair Tool kit







# Manicure set





# Small clock





# Anti-greasy paper stickers







## Children's tableware







# Travel tableware







#### Moisture-proof waterproof kitchen stickers





表面有橘皮式纹路 防潮、抗菌、防油污 可以将污渍限制在原始的区域内 有效阻挡液体流动











#### Microwave oven cleaner





# Corn detached









# Slice clip









CHINA PACK

#### Fruits and vegetables shape Device







# Fruit juicer







# Peanut grinder







## Cut melon device







#### 产品规格与参数

品名:西瓜切片器(棒冰模具) 材质:ABS、不锈钢

材质: AB5、不锈钢 规格: 12\*6.5\*4cm

颜色:蓝色、绿色 功能:西瓜匀称切片、可做棒冰模具

包装:吸卡包装





# Separate clothesline









# Vegetable cover 4PCS









# storage stand