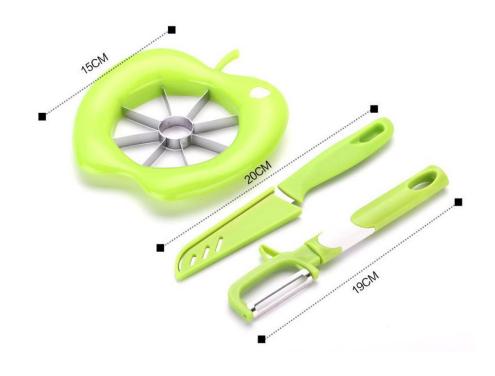

#### **2018 GIFT PRODUCTS**



# Peeled fruit set













# Toothbrush holder







# Lunch Box







### Coaster set









# Ceramic car cup







# Stainless steel travel mug







#### Manual soybean milk machine



# Electroplated iron photo frame











### medicine box



#### Mushroom nails





#### Juicer





#### Fruit and vegetable crushing machine





# Mosquito lamp





# Stationary set



# Multi-touch tool pen









### Socket tool



#### **Curls Device**



# Bowl 4 sets









### trash can





CHINA PACK

# Clean towels 2pcs









# Knife gift set









# Knife gift set







# Stainless steel cutter gift











# Ceramic fruit knife







CHINA PACK

# Fruit and vegetable silk machine







# Oil-resistant aprons











# plush toilet pad





#### No trace rubber row hook