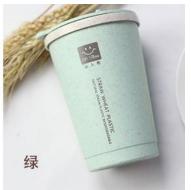

#### Fruits and vegetables shape Device







# Fruit juicer







# Peanut grinder







## Cut melon device







#### 产品规格与参数

品名:西瓜切片器(棒冰模具) 材质:ABS、不锈钢

材质: AB5、不锈钢 规格: 12\*6.5\*4cm

颜色:蓝色、绿色 功能:西瓜匀称切片、可做棒冰模具

包装:吸卡包装





# Separate clothesline









# Vegetable cover 4PCS









# storage stand











# Canvas backpack









卡其瓶子

灰色馋嘴猫











# Keep warm cup













# A pair of cups





# Tableware set







# Porcelain tableware 2pcs





# Cup 3 sets





# Condiment bottle 3pcs





# kitchen supplies 3pcs





# glass tea kettle



# penguin kettle





## Corrugated kettle cup





### Square tissue box



12\*12\*8.5

#### Anti-slip cutting board







#### Drain tray







#### Leak-proof cutting board





22.5\*22.5\*2cm



## Drinking cup















## Bath ball 3pcs







## Scraping brow knife 3PCS







## Travel bottling







# Key wallet







## wallet





#### Casual canvas bag







## Color puff









#### Foot cleaner









#### Nail scissors



#### Starlight projection lamp





#### Photo frame



#### EVA children's aprons







## Quick-drying hat





## Quick-drying hat







### Baby bibs







### Removable baby bibs







### Baby bibs



CHINA PACK

## slippers







#### calculator





#### LED Luminous bracelet





#### Rain boots













### Car Shading plate





## Transparent umbrella