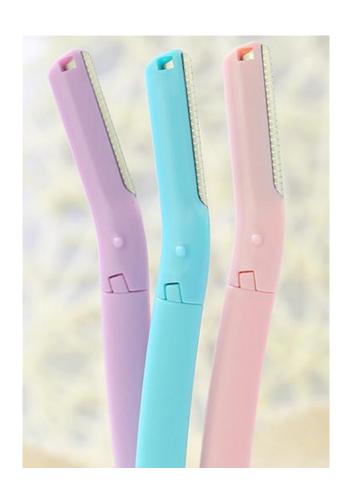

# Peanut grinder







## Cut melon device







#### 产品规格与参数

品名:西瓜切片器(棒冰模具) 材质:ABS、不锈钢

材质: AB5、不锈钢 规格: 12\*6.5\*4cm

颜色:蓝色、绿色 功能:西瓜匀称切片、可做棒冰模具

包装:吸卡包装





# Separate clothesline









# Vegetable cover 4PCS









# storage stand











# Canvas backpack









卡其瓶子

灰色馋嘴猫











# Keep warm cup













# A pair of cups





# Tableware set







# Porcelain tableware 2pcs





# Cup 3 sets





# Condiment bottle 3pcs





# kitchen supplies 3pcs





# glass tea kettle



# penguin kettle





## Corrugated kettle cup





### Square tissue box



12\*12\*8.5

#### Anti-slip cutting board







#### Drain tray







#### Leak-proof cutting board





22.5\*22.5\*2cm



## Drinking cup















## Bath ball 3pcs







## Scraping brow knife 3PCS







## Travel bottling







# Key wallet







## wallet





#### Casual canvas bag







## Color puff









#### Foot cleaner









#### Nail scissors



#### Starlight projection lamp





#### Photo frame



#### EVA children's aprons







## Quick-drying hat





## Quick-drying hat







### Baby bibs







### Removable baby bibs







### Baby bibs



CHINA PACK

## slippers







#### calculator





#### LED Luminous bracelet





#### Rain boots













### Car Shading plate





## Transparent umbrella