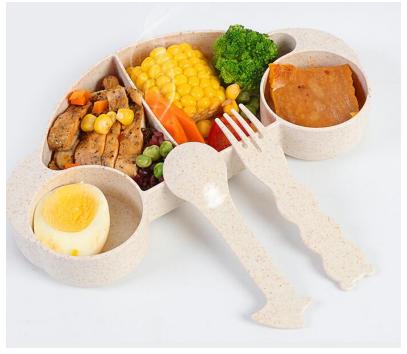

rproof leather gloves







里层加绒设计,轻柔保暖,还不会影响做家务的手感





# Square quilt storage bag





环保PEVA材质,半透明磨砂质感,可水洗,无毒无害无异味













### Refrigerator dust cover











# Waterproof portable lunch box





CHINA PACK

# Waterproof portable lunch box

















# Multi-functional seamless mop rack













# Foldable tray storage rack

















### Sink trash rack

独特的外观, 三个吸盘牢牢吸住, 开口处可合闭, 具有防臭功能















#### Stainless steel lid rack











## Foil insulation cover



















# 20 egg storage box











## Drainage chopstick stand











CHINA PACK

# Dry hair cap











# Storage Box













# Pot brush







# Repair Tool kit







# Manicure set





# Small clock





# Anti-greasy paper stickers







## Children's tableware







# Travel tableware







#### Moisture-proof waterproof kitchen stickers





表面有橘皮式纹路 防潮、抗菌、防油污 可以将污渍限制在原始的区域内 有效阻挡液体流动











#### Microwave oven cleaner





# Corn detached









# Slice clip









CHINA PACK

#### Fruits and vegetables shape Device







# Fruit juicer







# Peanut grinder







## Cut melon device







#### 产品规格与参数

品名:西瓜切片器(棒冰模具) 材质:ABS、不锈钢

材质: AB5、不锈钢 规格: 12\*6.5\*4cm

颜色:蓝色、绿色 功能:西瓜匀称切片、可做棒冰模具

包装:吸卡包装





# Separate clothesline









# Vegetable cover 4PCS









# storage stand











# Canvas backpack









卡其瓶子

灰色馋嘴猫











# Keep warm cup













# A pair of cups





# Tableware set







# Porcelain tableware 2pcs





# Cup 3 sets





# Condiment bottle 3pcs





# kitchen supplies 3pcs





# glass tea kettl