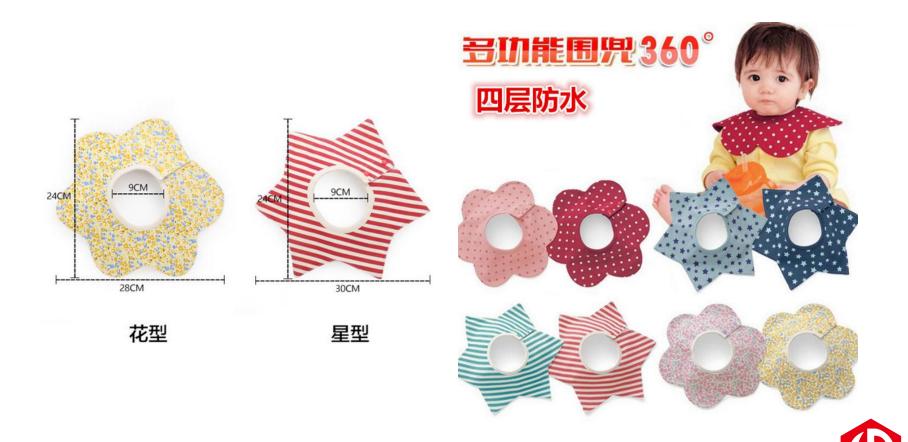

# Porcelain tableware 2pcs





# Cup 3 sets





# Condiment bottle 3pcs





# kitchen supplies 3pcs





# glass tea kettle



# penguin kettle





## Corrugated kettle cup





### Square tissue box



12\*12\*8.5

#### Anti-slip cutting board







#### Drain tray







#### Leak-proof cutting board





22.5\*22.5\*2cm



## Drinking cup















## Bath ball 3pcs







## Scraping brow knife 3PCS







## Travel bottling







# Key wallet







## wallet





#### Casual canvas bag







## Color puff









#### Foot cleaner









#### Nail scissors



#### Starlight projection lamp





#### Photo frame



#### EVA children's aprons







## Quick-drying hat





## Quick-drying hat







### Baby bibs







### Removable baby bibs







### Baby bibs



CHINA PACK

## slippers







#### calculator





#### LED Luminous bracelet





#### Rain boots













### Car Shading plate





## Transparent umbrella