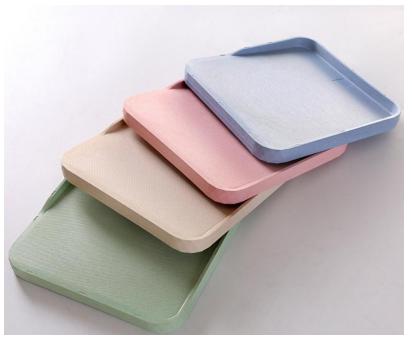

# Slice clip









CHINA PACK

#### Fruits and vegetables shape Device







# Fruit juicer







# Peanut grinder







## Cut melon device







#### 产品规格与参数

品名:西瓜切片器(棒冰模具) 材质:ABS、不锈钢

材质: AB5、不锈钢 规格: 12\*6.5\*4cm

颜色:蓝色、绿色 功能:西瓜匀称切片、可做棒冰模具

包装:吸卡包装





# Separate clothesline









# Vegetable cover 4PCS









# storage stand











# Canvas backpack









卡其瓶子

灰色馋嘴猫











# Keep warm cup













# A pair of cups





# Tableware set







# Porcelain tableware 2pcs





# Cup 3 sets





# Condiment bottle 3pcs





# kitchen supplies 3pcs





# glass tea kettle



# penguin kettle





## Corrugated kettle cup





### Square tissue box



12\*12\*8.5

#### Anti-slip cutting board







#### Drain tray







#### Leak-proof cutting board





22.5\*22.5\*2cm



## Drinking cup















## Bath ball 3pcs







## Scraping brow knife 3PCS







## Travel bottling







# Key wallet







## wallet





#### Casual canvas bag







## Color puff









#### Foot cleaner









#### Nail scissors



#### Starlight projection lamp





#### Photo frame



#### EVA children's aprons







## Quick-drying hat





## Quick-drying hat







### Baby bibs







### Removable baby bibs







### Baby bibs



CHINA PACK

## slippers







#### calculator





#### LED Luminous bracelet





#### Rain boots













### Car Shading plate





## Transparent umbrella