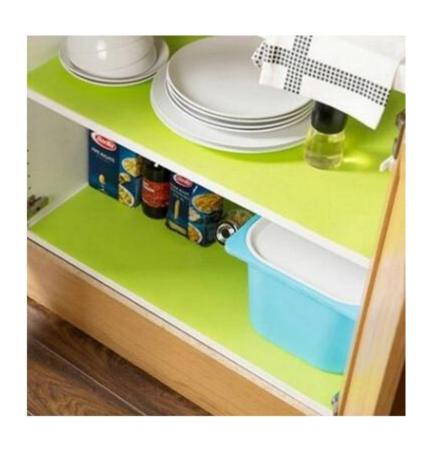

#### Moisture-proof waterproof kitchen stickers

表面有橘皮式纹路 防潮、抗菌、防油污 可以将污渍限制在原始的区域内 有效阻挡液体流动