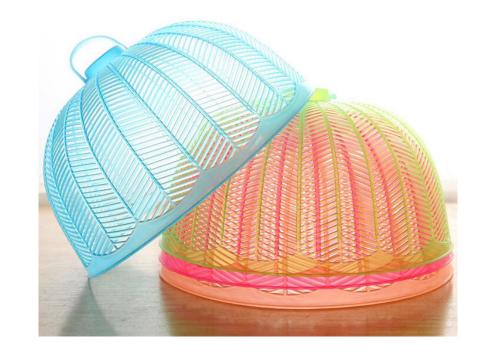

20 egg storage box











## Drainage chopstick stand











CHINA PACK

# Dry hair cap











# Storage Box













# Pot brush







# Repair Tool kit







# Manicure set





# Small clock





# Anti-greasy paper stickers







## Children's tableware







# Travel tableware







#### Moisture-proof waterproof kitchen stickers





表面有橘皮式纹路 防潮、抗菌、防油污 可以将污渍限制在原始的区域内 有效阻挡液体流动











#### Microwave oven cleaner





# Corn detached









# Slice clip









CHINA PACK

#### Fruits and vegetables shape Device







# Fruit juicer







# Peanut grinder







## Cut melon device







#### 产品规格与参数

品名:西瓜切片器(棒冰模具) 材质:ABS、不锈钢

材质: AB5、不锈钢 规格: 12\*6.5\*4cm

颜色:蓝色、绿色 功能:西瓜匀称切片、可做棒冰模具

包装:吸卡包装





# Separate clothesline









# Vegetable cover 4PCS









# storage stand











# Canvas backpack









卡其瓶子

灰色馋嘴猫











# Keep warm cup













# A pair of cups





# Tableware set







# Porcelain tableware 2pcs





# Cup 3 sets





# Condiment bottle 3pcs





# kitchen supplies 3pcs





# glass tea kettle



# penguin kettle





## Corrugated kettle cup





### Square tissue box



12\*12\*8.5

#### Anti-slip cutting board







#### Drain tray







#### Leak-proof cutting board





22.5\*22.5\*2cm



## Drinking cup















## Bath ball 3pcs







## Scraping brow knife 3PCS







## Travel bottling







# Key wallet







## wallet





#### Casual canvas bag







## Color puff









#### Foot cleaner









#### Nail scissors



#### Starlight projection lamp





#### Photo frame



##