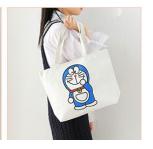

PACK

# Dry hair cap











# Storage Box













# Pot brush







# Repair Tool kit







# Manicure set





# Small clock





# Anti-greasy paper stickers







## Children's tableware







# Travel tableware







#### Moisture-proof waterproof kitchen stickers





表面有橘皮式纹路 防潮、抗菌、防油污 可以将污渍限制在原始的区域内 有效阻挡液体流动











#### Microwave oven cleaner





# Corn detached









# Slice clip









CHINA PACK

#### Fruits and vegetables shape Device







# Fruit juicer







# Peanut grinder







## Cut melon device







#### 产品规格与参数

品名:西瓜切片器(棒冰模具) 材质:ABS、不锈钢

材质: AB5、不锈钢 规格: 12\*6.5\*4cm

颜色:蓝色、绿色 功能:西瓜匀称切片、可做棒冰模具

包装:吸卡包装





# Separate clothesline









# Vegetable cover 4PCS









# storage stand











# Canvas backpack









卡其瓶子

灰色馋嘴猫











# Keep warm cup













# A pair of cups





# Tableware set







# Porcelain tableware 2pcs





# Cup 3 sets





# Condiment bottle 3pcs





# kitchen supplies 3pcs





# glass tea kettle



# penguin kettle





## Corrugated kettle cup





### Square tissue box



12\*12\*8.5

#### Anti-slip cutting board







#### Drain tray







#### Leak-proof cutting board





22.5\*22.5\*2cm



## Drinking cup















## Bath ball 3pcs







## Scraping brow knife 3PCS







## Travel bottling







# Key wallet







## wallet





#### Casual canvas bag







## Color puff









#### Foot cleaner









#### Nail scissors



#### Starlight projection lamp





#### Photo frame



#### EVA children's aprons







## Quick-drying hat





## Quick-drying ha