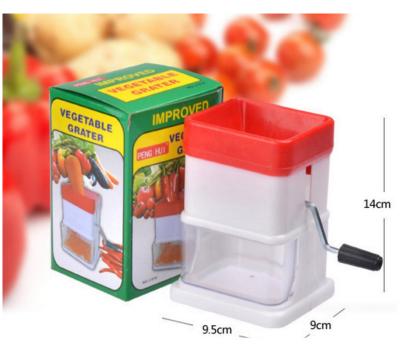

#### **2018 GIFT PRODUCTS**



# Peeled fruit set













# Toothbrush holder







# Lunch Box







### Coaster set









# Ceramic car cup







# Stainless steel travel mug







#### Manual soybean milk machine



# Electroplated iron photo frame











### medicine box



#### Mushroom nails





#### Juicer





#### Fruit and vegetable crushing machine





# Mosquito lamp





# Stationary set



# Multi-touch tool pen









### Socket tool



#### **Curls Device**



# Bowl 4 sets









### trash can





CHINA PACK

# Clean towels 2pcs









# Knife gift set









# Knife gift set







# Stainless steel cutter gift











# Ceramic fruit knife







CHINA PACK

# Fruit and vegetable silk machine







# Oil-resistant aprons











# plush toilet pad





#### No trace rubber row hook











# Sleeve waterproof leather gloves







里层加绒设计,轻柔保暖,还不会影响做家务的手感





# Square quilt storage bag





环保PEVA材质,半透明磨砂质感,可水洗,无毒无害无异味













### Refrigerator dust cover











# Waterproof portable lunch box





CHINA PACK

# Waterproof portable lunch box

















# Multi-functional seamless mop rack