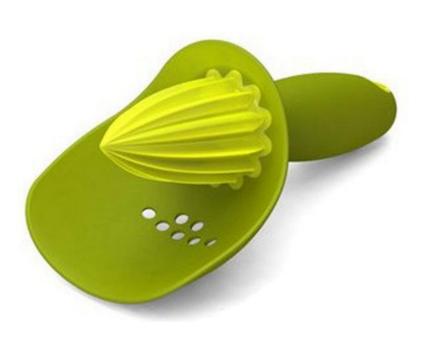

less mop rack













# Foldable tray storage rack

















### Sink trash rack

独特的外观, 三个吸盘牢牢吸住, 开口处可合闭, 具有防臭功能















#### Stainless steel lid rack











## Foil insulation cover



















# 20 egg storage box











## Drainage chopstick stand











CHINA PACK

# Dry hair cap











# Storage Box













# Pot brush







# Repair Tool kit







# Manicure set





# Small clock





# Anti-greasy paper stickers







## Children's tableware







# Travel tableware







#### Moisture-proof waterproof kitchen stickers





表面有橘皮式纹路 防潮、抗菌、防油污 可以将污渍限制在原始的区域内 有效阻挡液体流动











#### Microwave oven cleaner





# Corn detached









# Slice clip









CHINA PACK

#### Fruits and vegetables shape Device







# Fruit juicer







# Peanut grinder







## Cut melon device







#### 产品规格与参数

品名:西瓜切片器(棒冰模具) 材质:ABS、不锈钢

材质: AB5、不锈钢 规格: 12\*6.5\*4cm

颜色:蓝色、绿色 功能:西瓜匀称切片、可做棒冰模具

包装:吸卡包装





# Separate clothesline









# Vegetable cover 4PCS









# storage stand











# Canvas backpack









卡其瓶子

灰色馋嘴猫











# Keep warm cup













# A pair of cups





# Tableware set







# Porcelain tableware 2pcs





# Cup 3 sets





# Condiment bottle 3pcs





# kitchen supplies 3pcs





# glass tea kettle



# penguin kettle





## Corrugated kettle cup





### Square tissue box



12\*12\*8.5

#### Anti-slip cutting board







#### Drain tray







#### Leak-proof cutting board





22.5\*22.5\*2cm



## Drinking cup















## Bath ball 3pcs







## Scraping brow knife 3PCS