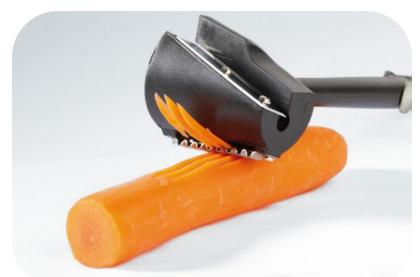

ulti-functional seamless mop rack













# Foldable tray storage rack

















### Sink trash rack

独特的外观, 三个吸盘牢牢吸住, 开口处可合闭, 具有防臭功能















#### Stainless steel lid rack











## Foil insulation cover



















# 20 egg storage box











## Drainage chopstick stand











CHINA PACK

# Dry hair cap











# Storage Box













# Pot brush







# Repair Tool kit







# Manicure set





# Small clock





# Anti-greasy paper stickers







## Children's tableware







# Travel tableware







#### Moisture-proof waterproof kitchen stickers





表面有橘皮式纹路 防潮、抗菌、防油污 可以将污渍限制在原始的区域内 有效阻挡液体流动











#### Microwave oven cleaner





# Corn detached









# Slice clip









CHINA PACK

#### Fruits and vegetables shape Device







# Fruit juicer







# Peanut grinder







## Cut melon device







#### 产品规格与参数

品名:西瓜切片器(棒冰模具) 材质:ABS、不锈钢

材质: AB5、不锈钢 规格: 12\*6.5\*4cm

颜色:蓝色、绿色 功能:西瓜匀称切片、可做棒冰模具

包装:吸卡包装





# Separate clothesline









# Vegetable cover 4PCS









# storage stand











# Canvas backpack









卡其瓶子

灰色馋嘴猫











# Keep warm cup













# A pair of cups





# Tableware set







# Porcelain tableware 2pcs





# Cup 3 sets





# Condiment bottle 3pcs





# kitchen supplies 3pcs





# glass tea kettle



# penguin kettle





## Corrugated kettle cup





### Square tissue box



12\*12\*8.5

#### Anti-slip cutting board







#### Drain tray







#### Leak-proof cutting board





22.5\*22.5\*2cm



## Drinking cup















## Bath ball 3pcs







## Scrap