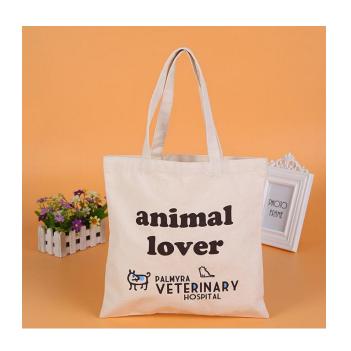

锈钢

材质: AB5、不锈钢 规格: 12\*6.5\*4cm

颜色:蓝色、绿色 功能:西瓜匀称切片、可做棒冰模具

包装:吸卡包装





# Separate clothesline









# Vegetable cover 4PCS









# storage stand











# Canvas backpack









卡其瓶子

灰色馋嘴猫











# Keep warm cup













# A pair of cups





# Tableware set







# Porcelain tableware 2pcs





# Cup 3 sets





# Condiment bottle 3pcs





# kitchen supplies 3pcs





# glass tea kettle



# penguin kettle





## Corrugated kettle cup





### Square tissue box



12\*12\*8.5

#### Anti-slip cutting board







#### Drain tray







#### Leak-proof cutting board





22.5\*22.5\*2cm



## Drinking cup















## Bath ball 3pcs







## Scraping brow knife 3PCS







## Travel bottling







# Key wallet







## wallet





#### Casual canvas bag







## Color puff









#### Foot cleaner









#### Nail scissors



#### Starlight projection lamp





#### Photo frame



#### EVA children's aprons







## Quick-drying hat





## Quick-drying hat







### Baby bibs







### Removable baby bibs







### Baby bibs



CHINA PACK

## slippers







#### calculator





#### LED Luminous bracelet





#### Rain boots













### Car Shading plate





## Transparent umbrella