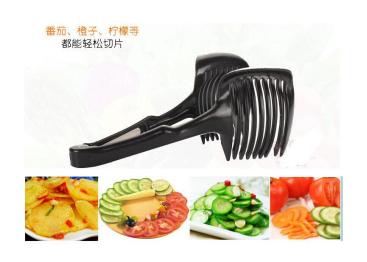

HINA PACK

# Waterproof portable lunch box

















# Multi-functional seamless mop rack













# Foldable tray storage rack

















### Sink trash rack

独特的外观, 三个吸盘牢牢吸住, 开口处可合闭, 具有防臭功能















#### Stainless steel lid rack











## Foil insulation cover



















# 20 egg storage box











## Drainage chopstick stand











CHINA PACK

# Dry hair cap











# Storage Box













# Pot brush







# Repair Tool kit







# Manicure set





# Small clock





# Anti-greasy paper stickers







## Children's tableware







# Travel tableware







#### Moisture-proof waterproof kitchen stickers





表面有橘皮式纹路 防潮、抗菌、防油污 可以将污渍限制在原始的区域内 有效阻挡液体流动











#### Microwave oven cleaner





# Corn detached









# Slice clip









CHINA PACK

#### Fruits and vegetables shape Device







# Fruit juicer







# Peanut grinder







## Cut melon device







#### 产品规格与参数

品名:西瓜切片器(棒冰模具) 材质:ABS、不锈钢

材质: AB5、不锈钢 规格: 12\*6.5\*4cm

颜色:蓝色、绿色 功能:西瓜匀称切片、可做棒冰模具

包装:吸卡包装





# Separate clothesline









# Vegetable cover 4PCS









# storage stand











# Canvas backpack









卡其瓶子

灰色馋嘴猫











# Keep warm cup













# A pair of cups





# Tableware set







# Porcelain tableware 2pcs





# Cup 3 sets





# Condiment bottle 3pcs





# kitchen supplies 3pcs





# glass tea kettle



# penguin kettle





## Corrugated kettle cup





### Square tissue box



12\*12\*8.5

#### Anti-slip cutting board







#### Drain tray







#### Leak-proof cutting board





22.5\*22.5\*2cm



#