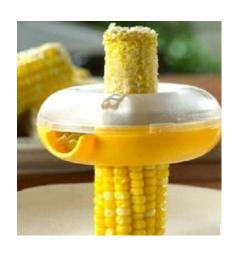

table lunch box





CHINA PACK

# Waterproof portable lunch box

















# Multi-functional seamless mop rack













# Foldable tray storage rack

















### Sink trash rack

独特的外观, 三个吸盘牢牢吸住, 开口处可合闭, 具有防臭功能















#### Stainless steel lid rack











## Foil insulation cover



















# 20 egg storage box











## Drainage chopstick stand











CHINA PACK

# Dry hair cap











# Storage Box













# Pot brush







# Repair Tool kit







# Manicure set





# Small clock





# Anti-greasy paper stickers







## Children's tableware







# Travel tableware







#### Moisture-proof waterproof kitchen stickers





表面有橘皮式纹路 防潮、抗菌、防油污 可以将污渍限制在原始的区域内 有效阻挡液体流动











#### Microwave oven cleaner





# Corn detached









# Slice clip









CHINA PACK

#### Fruits and vegetables shape Device







# Fruit juicer







# Peanut grinder







## Cut melon device







#### 产品规格与参数

品名:西瓜切片器(棒冰模具) 材质:ABS、不锈钢

材质: AB5、不锈钢 规格: 12\*6.5\*4cm

颜色:蓝色、绿色 功能:西瓜匀称切片、可做棒冰模具

包装:吸卡包装





# Separate clothesline









# Vegetable cover 4PCS









# storage stand











# Canvas backpack









卡其瓶子

灰色馋嘴猫











# Keep warm cup













# A pair of cups





# Tableware set







# Porcelain tableware 2pcs





# Cup 3 sets





# Condiment bottle 3pcs





# kitchen supplies 3pcs





# glass tea kettle



# penguin kettle





## Corrugated kettle cup





### Square tissue box



12\*12\*8.5

#### Anti-slip cutting board







#### Drain tray







#### Leak-proof cutting board