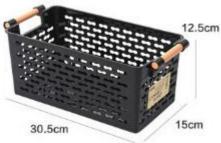

# Fruit and vegetable silk machine







# Oil-resistant aprons











# plush toilet pad





#### No trace rubber row hook











# Sleeve waterproof leather gloves







里层加绒设计,轻柔保暖,还不会影响做家务的手感





# Square quilt storage bag





环保PEVA材质,半透明磨砂质感,可水洗,无毒无害无异味













### Refrigerator dust cover











# Waterproof portable lunch box





CHINA PACK

# Waterproof portable lunch box

















# Multi-functional seamless mop rack













# Foldable tray storage rack

















### Sink trash rack

独特的外观, 三个吸盘牢牢吸住, 开口处可合闭, 具有防臭功能















#### Stainless steel lid rack











## Foil insulation cover



















# 20 egg storage box











## Drainage chopstick stand











CHINA PACK

# Dry hair cap











# Storage Box













# Pot brush







# Repair Tool kit







# Manicure set





# Small clock





# Anti-greasy paper stickers







## Children's tableware







# Travel tableware







#### Moisture-proof waterproof kitchen stickers





表面有橘皮式纹路 防潮、抗菌、防油污 可以将污渍限制在原始的区域内 有效阻挡液体流动











#### Microwave oven cleaner





# Corn detached









# Slice clip









CHINA PACK

#### Fruits and vegetables shape Device







# Fruit juicer







# Peanut grinder







## Cut melon device







#### 产品规格与参数

品名:西瓜切片器(棒冰模具) 材质:ABS、不锈钢

材质: AB5、不锈钢 规格: 12\*6.5\*4cm

颜色:蓝色、绿色 功能:西瓜匀称切片、可做棒冰模具

包装:吸卡包装





# Separate clothesline









# Vegetable cover 4PCS









# storage stand











# Canvas backpack









卡其瓶子

灰色馋嘴猫











# Keep warm cup













# A pair of cups