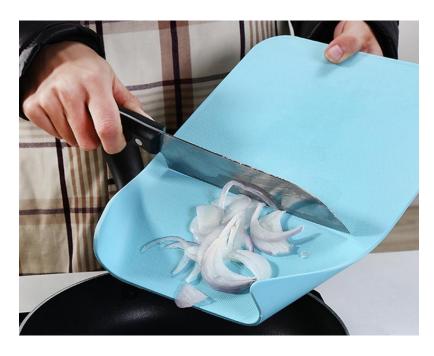

#### Microwave oven cleaner





# Corn detached









# Slice clip









CHINA PACK

#### Fruits and vegetables shape Device







# Fruit juicer







# Peanut grinder







## Cut melon device







#### 产品规格与参数

品名:西瓜切片器(棒冰模具) 材质:ABS、不锈钢

材质: AB5、不锈钢 规格: 12\*6.5\*4cm

颜色:蓝色、绿色 功能:西瓜匀称切片、可做棒冰模具

包装:吸卡包装





# Separate clothesline









# Vegetable cover 4PCS









# storage stand











# Canvas backpack









卡其瓶子

灰色馋嘴猫











# Keep warm cup













# A pair of cups





# Tableware set







# Porcelain tableware 2pcs





# Cup 3 sets





# Condiment bottle 3pcs





# kitchen supplies 3pcs





# glass tea kettle



# penguin kettle





## Corrugated kettle cup





### Square tissue box



12\*12\*8.5

#### Anti-slip cutting board







#### Drain tray







#### Leak-proof cutting board





22.5\*22.5\*2cm



## Drinking cup















## Bath ball 3pcs







## Scraping brow knife 3PCS







## Travel bottling







# Key wallet







## wallet





#### Casual canvas bag







## Color puff









#### Foot cleaner









#### Nail scissors



#### Starlight projection lamp





#### Photo frame



#### EVA children's aprons







## Quick-drying hat





## Quick-drying hat







### Baby bibs







### Removable baby bibs







### Baby bibs



CHINA PACK

## slippers







#### calculator





#### LED Luminous bracelet





#### Rain boots













### Car Shading plate





## Transparent umbrella