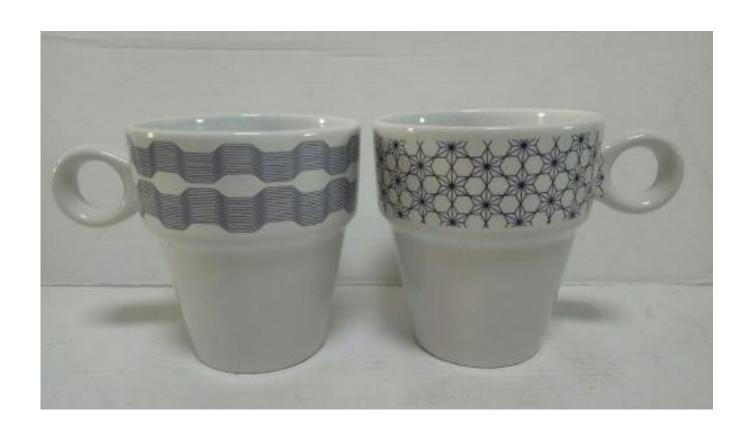

# Pot brush







# Repair Tool kit







# Manicure set





# Small clock





# Anti-greasy paper stickers







## Children's tableware







# Travel tableware







#### Moisture-proof waterproof kitchen stickers





表面有橘皮式纹路 防潮、抗菌、防油污 可以将污渍限制在原始的区域内 有效阻挡液体流动











#### Microwave oven cleaner





# Corn detached









# Slice clip









CHINA PACK

#### Fruits and vegetables shape Device







# Fruit juicer







# Peanut grinder







## Cut melon device







#### 产品规格与参数

品名:西瓜切片器(棒冰模具) 材质:ABS、不锈钢

材质: AB5、不锈钢 规格: 12\*6.5\*4cm

颜色:蓝色、绿色 功能:西瓜匀称切片、可做棒冰模具

包装:吸卡包装





# Separate clothesline









# Vegetable cover 4PCS









# storage stand











# Canvas backpack









卡其瓶子

灰色馋嘴猫











# Keep warm cup













# A pair of cups





# Tableware set







# Porcelain tableware 2pcs





# Cup 3 sets





# Condiment bottle 3pcs





# kitchen supplies 3pcs





# glass tea kettle



# penguin kettle





## Corrugated kettle cup





### Square tissue box



12\*12\*8.5

#### Anti-slip cutting board







#### Drain tray







#### Leak-proof cutting board





22.5\*22.5\*2cm



## Drinking cup















## Bath ball 3pcs







## Scraping brow knife 3PCS







## Travel bottling







# Key wallet







## wallet





#### Casual canvas bag







## Color puff









#### Foot cleaner









#### Nail scissors



#### Starlight projection lamp





#### Photo frame



#### EVA children's aprons







## Quick-drying hat





## Quick-drying hat







### Baby bibs







### Removable baby bibs