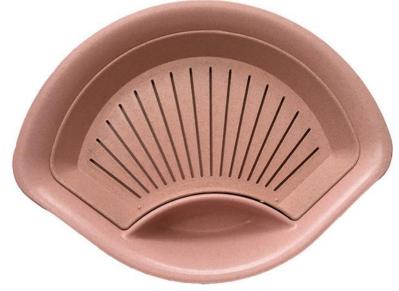

e oven cleaner





# Corn detached









# Slice clip









CHINA PACK

#### Fruits and vegetables shape Device







# Fruit juicer







# Peanut grinder







## Cut melon device







#### 产品规格与参数

品名:西瓜切片器(棒冰模具) 材质:ABS、不锈钢

材质: AB5、不锈钢 规格: 12\*6.5\*4cm

颜色:蓝色、绿色 功能:西瓜匀称切片、可做棒冰模具

包装:吸卡包装





# Separate clothesline









# Vegetable cover 4PCS









# storage stand











# Canvas backpack









卡其瓶子

灰色馋嘴猫











# Keep warm cup













# A pair of cups





# Tableware set







# Porcelain tableware 2pcs





# Cup 3 sets





# Condiment bottle 3pcs





# kitchen supplies 3pcs





# glass tea kettle



# penguin kettle





## Corrugated kettle cup





### Square tissue box



12\*12\*8.5

#### Anti-slip cutting board







#### Drain tray







#### Leak-proof cutting board





22.5\*22.5\*2cm



## Drinking cup















## Bath ball 3pcs







## Scraping brow knife 3PCS







## Travel bottling







# Key wallet







## wallet





#### Casual canvas bag







## Color puff









#### Foot cleaner









#### Nail scissors



#### Starlight projection lamp





#### Photo frame



#### EVA children's aprons







## Quick-drying hat





## Quick-drying hat







### Baby bibs







### Removable baby bibs







### Baby bibs



CHINA PACK

## slippers







#### calculator





#### LED Luminous bracelet





#### Rain boots













### Car Shading plate





## Transparent umbrella