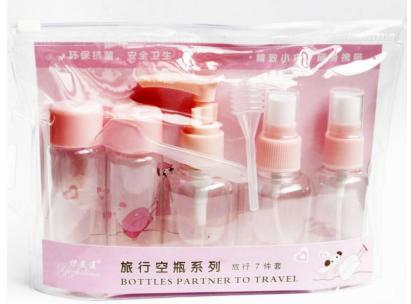

## Cut melon device







#### 产品规格与参数

品名:西瓜切片器(棒冰模具) 材质:ABS、不锈钢

材质: AB5、不锈钢 规格: 12\*6.5\*4cm

颜色:蓝色、绿色 功能:西瓜匀称切片、可做棒冰模具

包装:吸卡包装





# Separate clothesline









# Vegetable cover 4PCS









# storage stand











# Canvas backpack









卡其瓶子

灰色馋嘴猫











# Keep warm cup













# A pair of cups





# Tableware set







# Porcelain tableware 2pcs





# Cup 3 sets





# Condiment bottle 3pcs





# kitchen supplies 3pcs





# glass tea kettle



# penguin kettle





## Corrugated kettle cup





### Square tissue box



12\*12\*8.5

#### Anti-slip cutting board







#### Drain tray







#### Leak-proof cutting board





22.5\*22.5\*2cm



## Drinking cup















## Bath ball 3pcs







## Scraping brow knife 3PCS







## Travel bottling







# Key wallet







## wallet





#### Casual canvas bag







## Color puff









#### Foot cleaner









#### Nail scissors



#### Starlight projection lamp





#### Photo frame



#### EVA children's aprons







## Quick-drying hat





## Quick-drying hat







### Baby bibs







### Removable baby bibs







### Baby bibs



CHINA PACK

## slippers







#### calculator





#### LED Luminous bracelet





#### Rain boots













### Car Shading plate





## Transparent umbrella