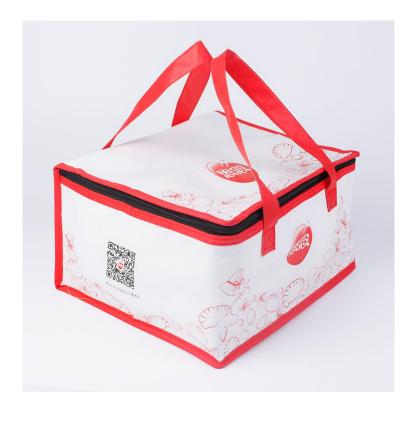

### medicine box



#### Mushroom nails





#### Juicer





#### Fruit and vegetable crushing machine





# Mosquito lamp





# Stationary set



# Multi-touch tool pen









### Socket tool



#### **Curls Device**



# Bowl 4 sets









### trash can





CHINA PACK

# Clean towels 2pcs









# Knife gift set









# Knife gift set







# Stainless steel cutter gift











# Ceramic fruit knife







CHINA PACK

# Fruit and vegetable silk machine







# Oil-resistant aprons











# plush toilet pad





#### No trace rubber row hook











# Sleeve waterproof leather gloves







里层加绒设计,轻柔保暖,还不会影响做家务的手感





# Square quilt storage bag





环保PEVA材质,半透明磨砂质感,可水洗,无毒无害无异味













### Refrigerator dust cover











# Waterproof portable lunch box





CHINA PACK

# Waterproof portable lunch box

















# Multi-functional seamless mop rack













# Foldable tray storage rack

















### Sink trash rack

独特的外观, 三个吸盘牢牢吸住, 开口处可合闭, 具有防臭功能















#### Stainless steel lid rack











## Foil insulation cover



















# 20 egg storage box











## Drainage chopstick stand











CHINA PACK

# Dry hair cap











# Storage Box













# Pot brush







# Repair Tool kit







# Manicure set





# Small clock





# Anti-greasy paper stickers







## Children's tableware







# Travel tableware







#### Moisture-proof waterproof kitchen stickers





表面有橘皮式纹路 防潮、抗菌、防油污 可以将污渍限制在原始的区域内 有效阻挡液体流动











#### Microwave oven cleaner





# Corn detached









# Slice c