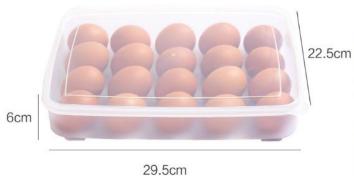

ife gift set







# Stainless steel cutter gift











# Ceramic fruit knife







CHINA PACK

# Fruit and vegetable silk machine







# Oil-resistant aprons











# plush toilet pad





#### No trace rubber row hook











# Sleeve waterproof leather gloves







里层加绒设计,轻柔保暖,还不会影响做家务的手感





# Square quilt storage bag





环保PEVA材质,半透明磨砂质感,可水洗,无毒无害无异味













### Refrigerator dust cover











# Waterproof portable lunch box





CHINA PACK

# Waterproof portable lunch box

















# Multi-functional seamless mop rack













# Foldable tray storage rack

















### Sink trash rack

独特的外观, 三个吸盘牢牢吸住, 开口处可合闭, 具有防臭功能















#### Stainless steel lid rack











## Foil insulation cover



















# 20 egg storage box











## Drainage chopstick stand











CHINA PACK

# Dry hair cap











# Storage Box













# Pot brush







# Repair Tool kit







# Manicure set





# Small clock





# Anti-greasy paper stickers







## Children's tableware







# Travel tableware







#### Moisture-proof waterproof kitchen stickers





表面有橘皮式纹路 防潮、抗菌、防油污 可以将污渍限制在原始的区域内 有效阻挡液体流动











#### Microwave oven cleaner





# Corn detached









# Slice clip









CHINA PACK

#### Fruits and vegetables shape Device







# Fruit juicer







# Peanut grinder







## Cut melon device







#### 产品规格与参数

品名:西瓜切片器(棒冰模具) 材质:ABS、不锈钢

材质: AB5、不锈钢 规格: 12\*6.5\*4cm

颜色:蓝色、绿色 功能:西瓜匀称切片、可做棒冰模具

包装:吸卡包装





# Separate clothesline









# Vegetable cover 4PCS









# storage stand